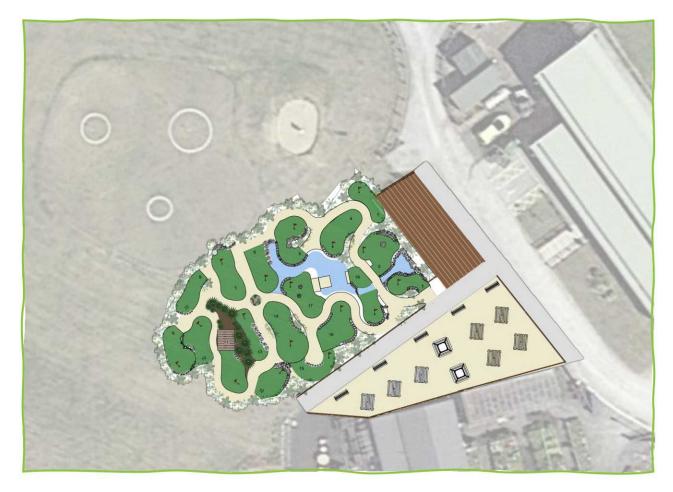

# Proposed Layout – Plan

#### Golf Rossendale, Newchurch Road, BB4 7SN

Rossendale Golf Academy Golf Rossendale Newchurch Road, Rawtenstall, Rossendale, Lancashire

BB4 7SN

OS MasterMap 1250/2500/10000 scale Wednesday, April 28, 2021, ID: MPMBW-00958177 www.blackwellmapping.co.uk

1:2500 scale print at A4, Centre: 382202 E, 423455 N

©Crown Copyright Ordnance Survey. Licence no. 100041041

BLACKWELL'S
MAPPING SERVICES
PERSONAL & PROFESSIONAL MAPPING
WWW.blackwellmapping.co.uk

TEL: 0800 151 2612 maps@blackwell.co.uk