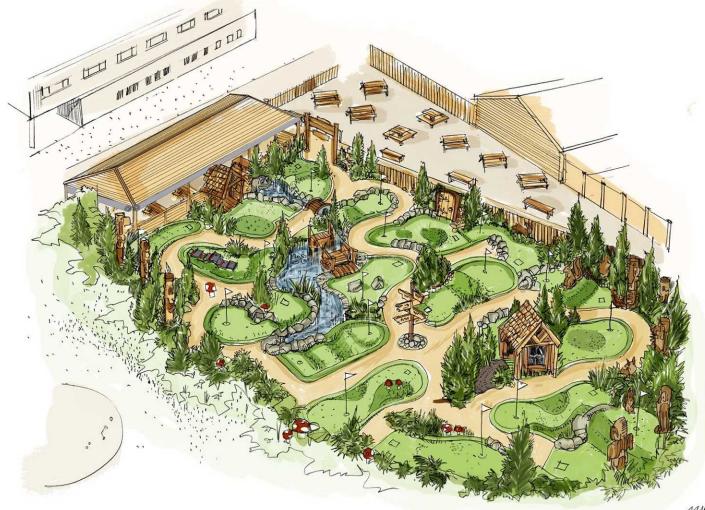

## Proposed Layout – Bird's-Eye View

### Proposed Layout – Bird's-Eye View

## Proposed Layout - Woodland Theming

We propose natural looking theming throughout with carved animals to discover along the way. Creating fun for all the family!

As an additional attraction to the course we propose a rope pull raft across the water feature.

Always a popular option this attraction is fun for all the family, a prime photo opportunity and a memorable experience for guests old or young.

Putting the "adventure" in adventure golf!