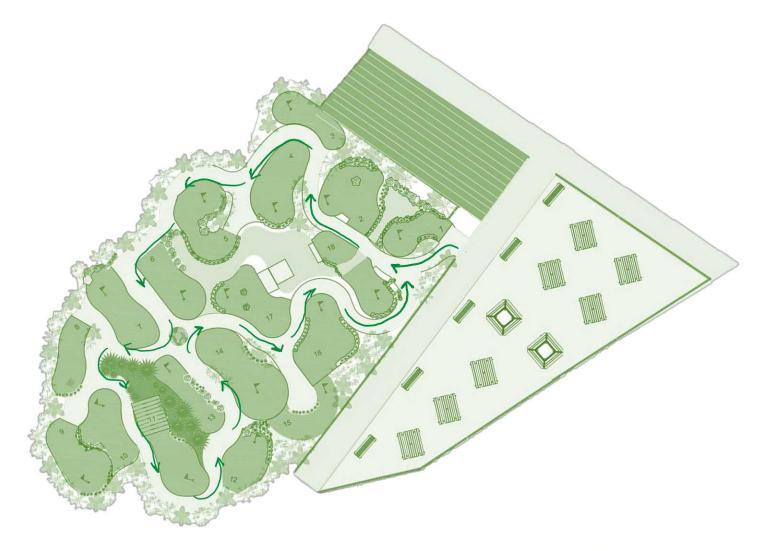

# Proposed Layout – Plan

## **Proposed Layout** – Hole Flow

## **Proposed Layout** – Path Flow