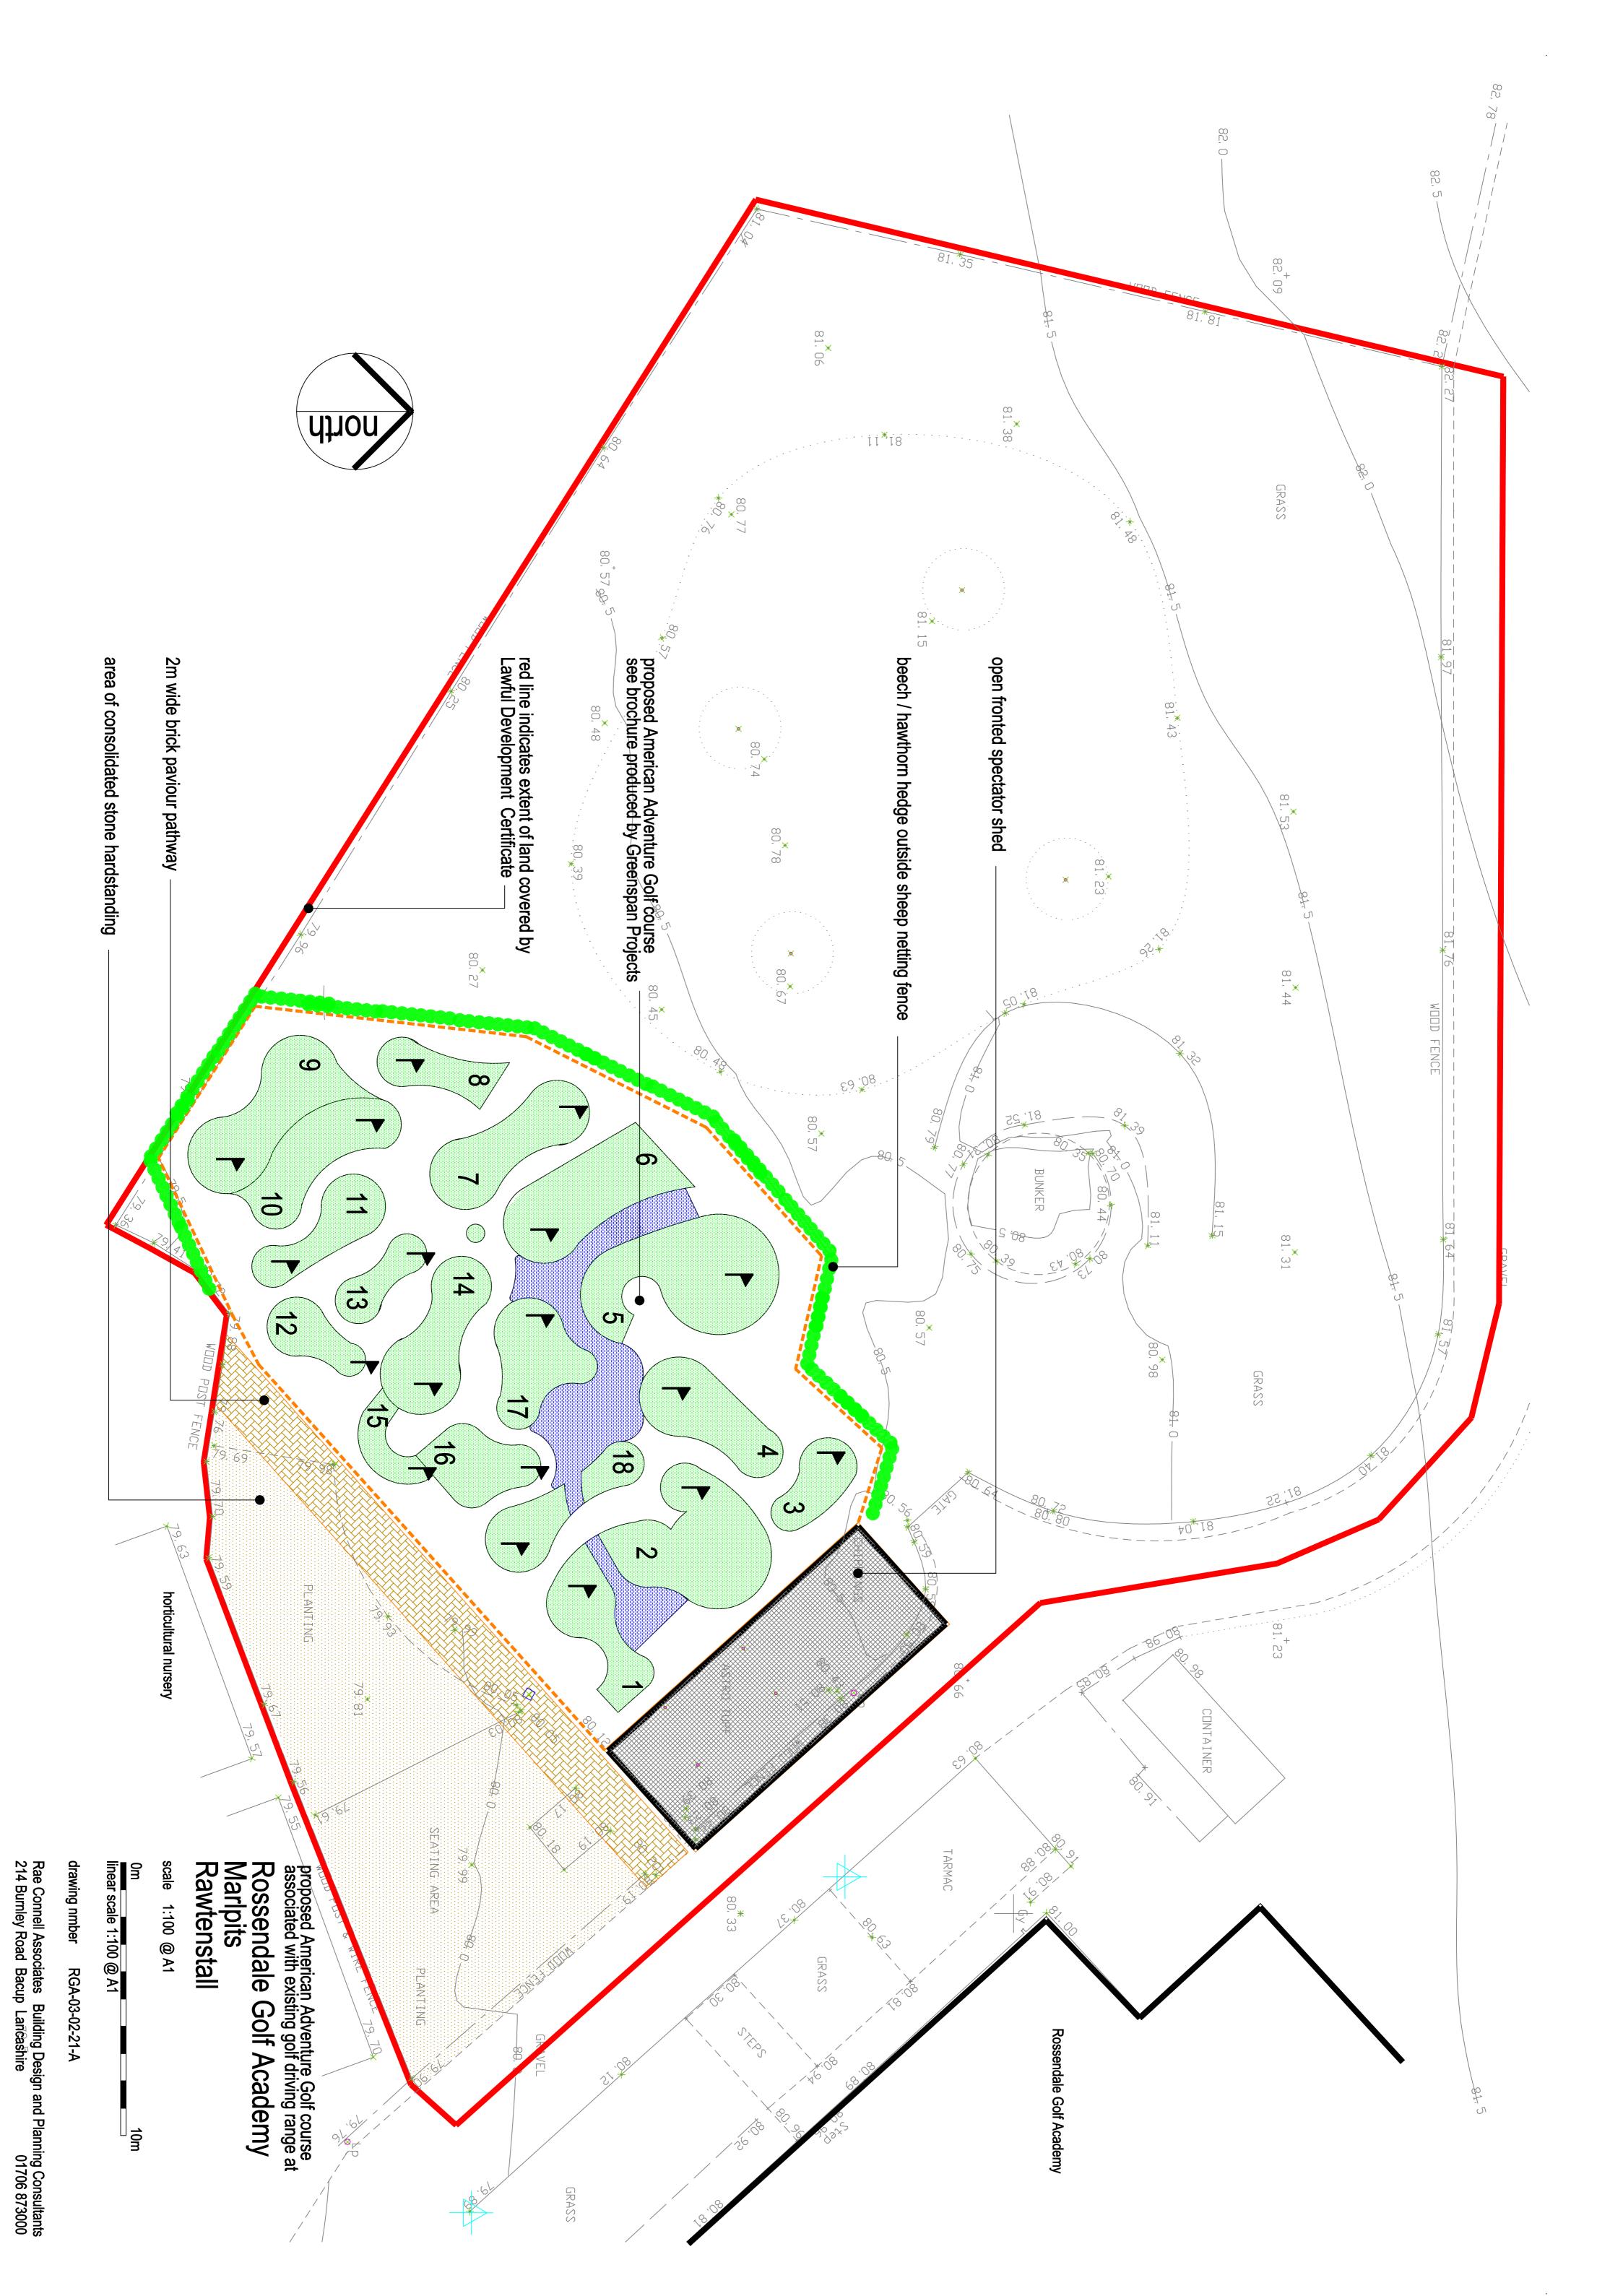

# Proposed Layout – Plan

## Proposed Layout - Woodland Theming

We propose natural looking theming throughout with carved animals to discover along the way. Creating fun for all the family!

As an additional attraction to the course we propose a rope pull raft across the water feature.