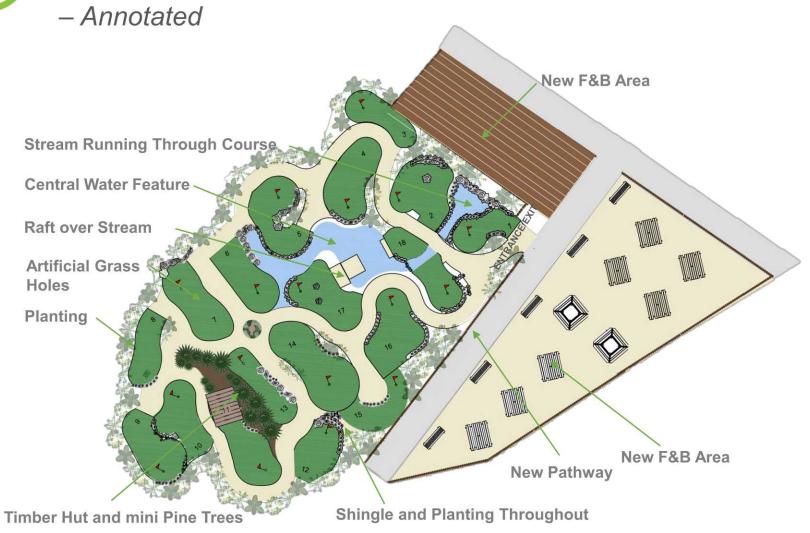

## Proposed Layout - Woodland Theming

We propose natural looking theming throughout with carved animals to discover along the way. Creating fun for all the family!

As an additional attraction to the course we propose a rope pull raft across the water feature.

Always a popular option this attraction is fun for all the family, a prime photo opportunity and a memorable experience for guests old or young.

Putting the "adventure" in adventure golf!