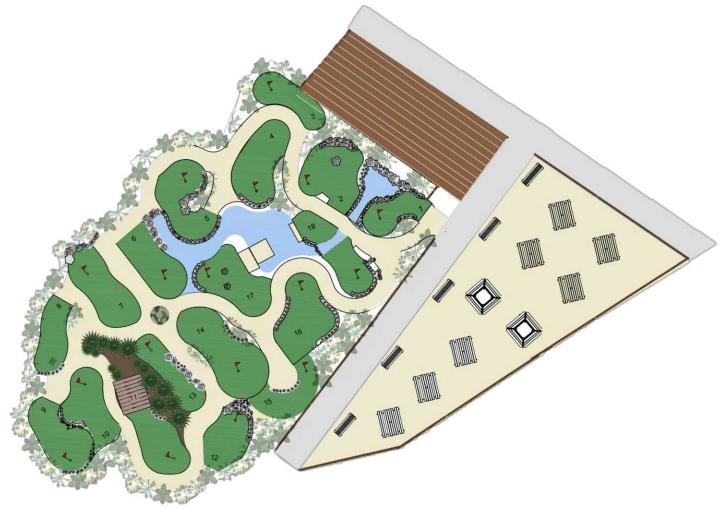

American Golf Rossendale – R1 Adventure Golf

03.11.20





- Looking for a brand new 18 hole Adventure Golf Course to add to the offering of Golf Rossendale.
- Already has a Driving Range and Golfing Academy.
- Hoping to appeal to families and young adults visiting the bar.







We propose an **organically** themed mini golf course with great **re-playability** and opportunity for **family fun** and **adventure!** With **natural materials**, **high quality finishes** and **golf course inspired landscaping**.

























# Proposed Layout – Plan







## **Proposed Layout** – Hole Flow







## **Proposed Layout** – Path Flow







## **Proposed Layout** – Approximate Dimensions





## Proposed Layout – Bird's-Eye View







### Proposed Layout – Bird's-Eye View





#### **Concept Design:**

## Proposed Layout - Woodland Theming

We propose natural looking theming throughout with carved animals to discover along the way. Creating fun for all the family!





































As an additional attraction to the course we propose a rope pull raft across the water feature.





Always a popular option this attraction is fun for all the family, a prime photo opportunity and a memorable experience for guests old or young.

Putting the "adventure" in adventure golf!







#### Thank You!