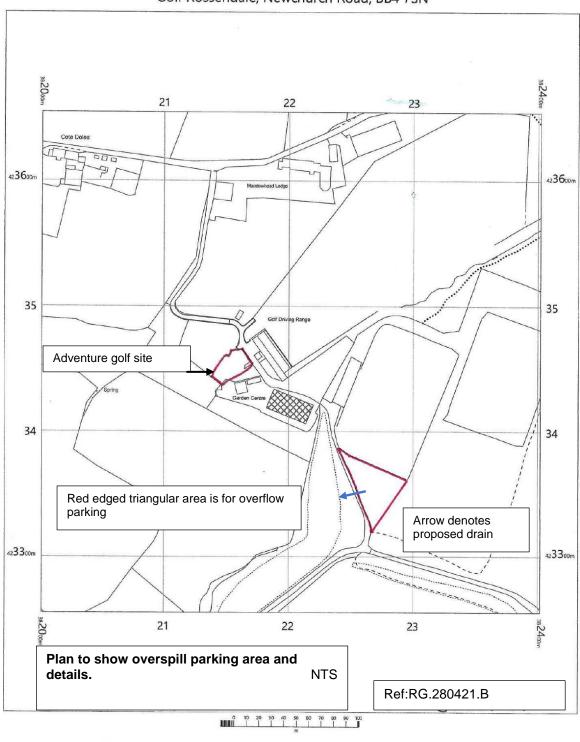

#### Golf Rossendale, Newchurch Road, BB4 7SN

Rossendale Golf Academy Golf Rossendale Newchurch Road, Rawtenstall, Rossendale, Lancashire

BB4 7SN

OS MasterMap 1250/2500/10000 scale Wednesday, April 28, 2021, ID: MPMBW-00958177 www.blackwellmapping.co.uk

1:2500 scale print at A4, Centre: 382202 E, 423455 N

©Crown Copyright Ordnance Survey. Licence no. 100041041

BLACKWELL'S
MAPPING SERVICES
PERSONAL & PROFESSIONAL MAPPING
WWW.blackwellmapping.co.uk

TEL: 0800 151 2612 maps@blackwell.co.uk