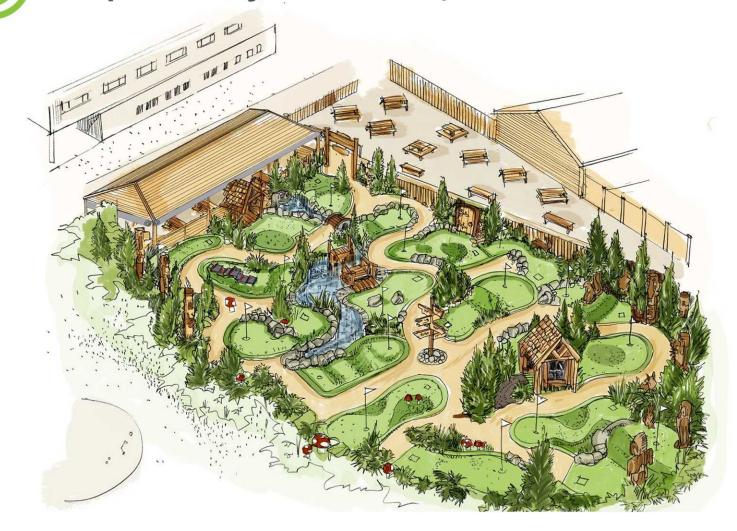

## Proposed Layout - Woodland Theming

We propose natural looking theming throughout with carved animals to discover along the way. Creating fun for all the family!

As an additional attraction to the course we propose a rope pull raft across the water feature.

Always a popular option this attraction is fun for all the family, a prime photo opportunity and a memorable experience for guests old or young.

Putting the "adventure" in adventure golf!