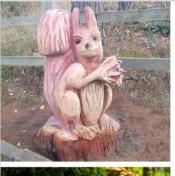

## Proposed Layout - Woodland Theming

We propose natural looking theming throughout with carved animals to discover along the way. Creating fun for all the family!

As an additional attraction to the course we propose a rope pull raft across the water feature.