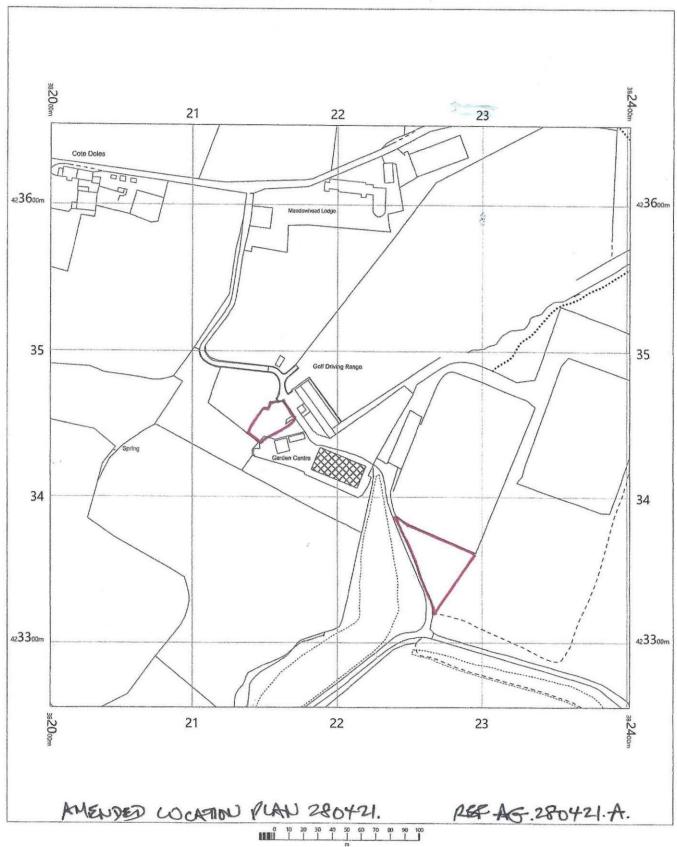

#### Golf Rossendale, Newchurch Road, BB4 7SN

Rossendale Golf Academy Golf Rossendale Newchurch Road, Rawtenstall, Rossendale, Lancashire

BB4 7SN

OS MasterMap 1250/2500/10000 scale Wednesday, April 28, 2021, ID: MPMBW-00958177 www.blackwellmapping.co.uk

1:2500 scale print at A4, Centre: 382202 E, 423455 N

©Crown Copyright Ordnance Survey. Licence no. 100041041

BLACKWELL'S
MAPPING SERVICES
PERSONAL & PROFESSIONAL MAPPING
WWW.blackwellmapping.co.uk

TEL: 0800 151 2612 maps@blackwell.co.uk