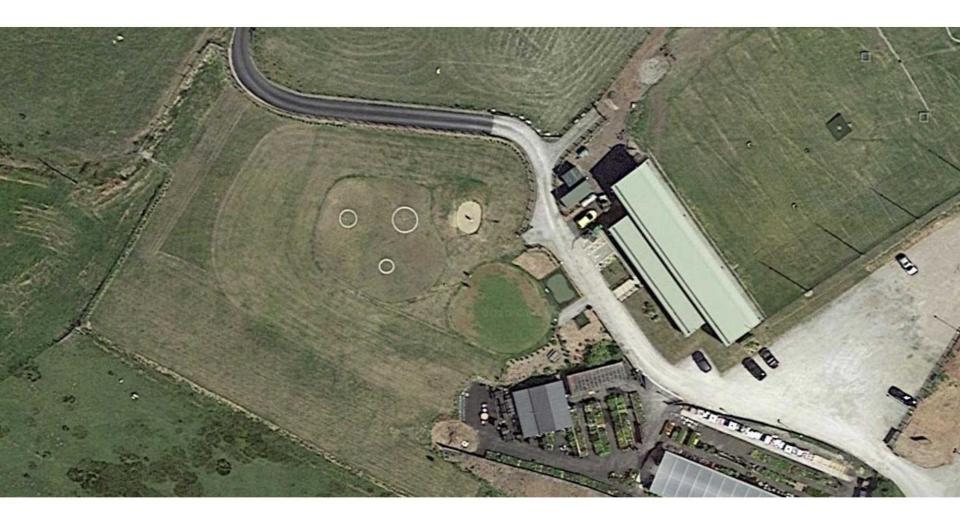

American Golf Rossendale – R1 Adventure Golf

03.11.20





- Looking for a brand new 18 hole Adventure Golf Course to add to the offering of Golf Rossendale.
- Already has a Driving Range and Golfing Academy.
- Hoping to appeal to families and young adults visiting the bar.







We propose an **organically** themed mini golf course with great **re-playability** and opportunity for **family fun** and **adventure!** With **natural materials**, **high quality finishes** and **golf course inspired landscaping**.

























# Proposed Layout – Plan







## **Proposed Layout** – Hole Flow







## **Proposed Layout** – Path Flow







## **Proposed Layout** – Approximate Dimensions





## Proposed Layout – Bird's-Eye View







### Proposed Layout – Bird's-Eye View





#### **Concept Design:**

## Proposed Layout - Woodland Theming

We propose natural looking theming throughout with carved animals to discover along the way. Creating fun for all the family!





































As an additional attraction to the course we propose a rope pull raft across the water feature.





Always a popular option this attraction is fun for all the family, a prime photo opportunity and a memorable experience for guests old or young.

Putting the "adventure" in adventure golf!