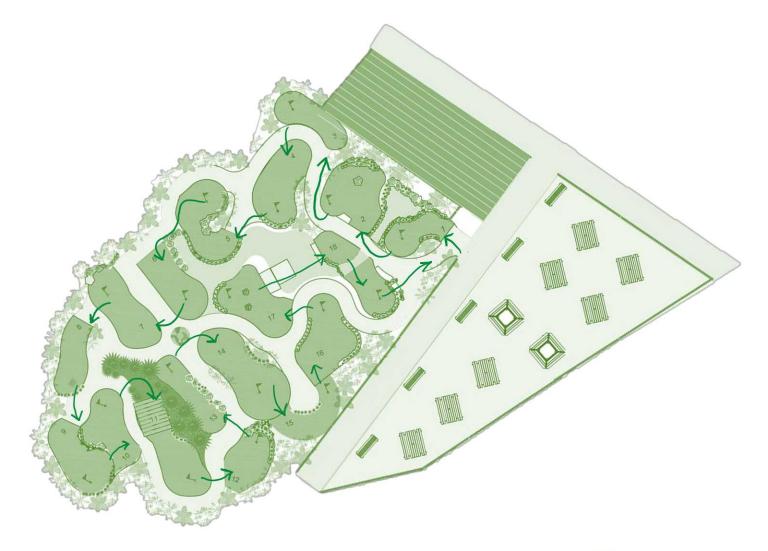

American Golf Rossendale – R1 Adventure Golf

03.11.20





- Looking for a brand new 18 hole Adventure Golf Course to add to the offering of Golf Rossendale.
- Already has a Driving Range and Golfing Academy.
- Hoping to appeal to families and young adults visiting the bar.







We propose an **organically** themed mini golf course with great **re-playability** and opportunity for **family fun** and **adventure!** With **natural materials**, **high quality finishes** and **golf course inspired landscaping**.

























# Proposed Layout – Plan







## **Proposed Layout** – Hole Flow







## **Proposed Layout** – Path Flow







## **Proposed Layout** – Approximate Dimensions





## Proposed Layout – Bird's-Eye View







### Proposed Layout – Bird's-Eye View





#### **Concept Design:**

## Proposed Layout - Woodland Theming

We propose natural looking theming throughout with carved animals to discover along the way. Creating fun for all the family!





































As an additional attraction to the course we propose a rope pull raft across the water feature.





Always a popular option this attraction is fun for all the family, a prime photo opportunity and a memorable experience for guests old or young.

Putting the "adventure" in adventure golf!







#### Thank You!

We look forward to your feedback on our concept proposal and working w