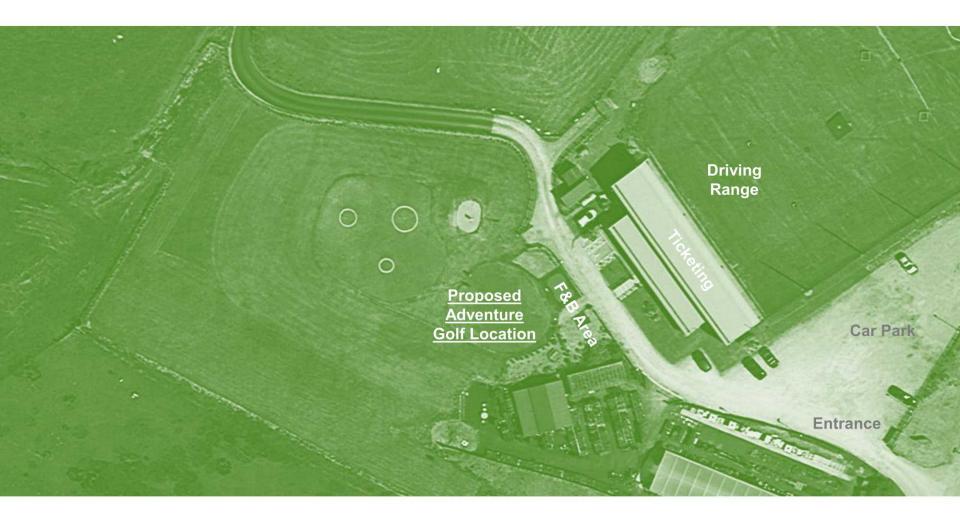

# Proposed Layout – Plan

## Proposed Layout – Bird's-Eye View

### Proposed Layout – Bird's-Eye View