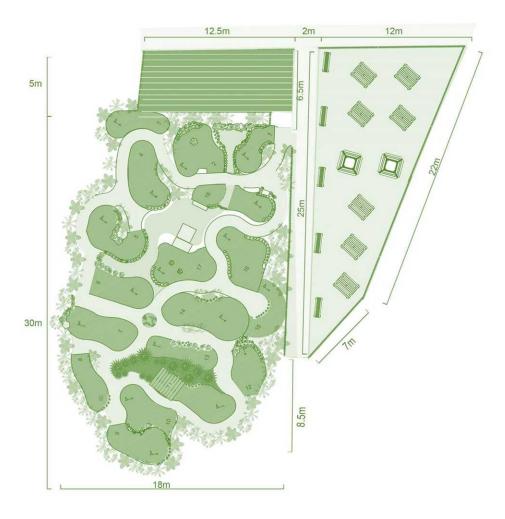

American Golf Rossendale – R1 Adventure Golf

03.11.20





- Looking for a brand new 18 hole Adventure Golf Course to add to the offering of Golf Rossendale.
- Already has a Driving Range and Golfing Academy.
- Hoping to appeal to families and young adults visiting the bar.







We propose an **organically** themed mini golf course with great **re-playability** and opportunity for **family fun** and **adventure!** With **natural materials**, **high quality finishes** and **golf course inspired landscaping**.

























# Proposed Layout – Plan







## **Proposed Layout** – Hole Flow







## **Proposed Layout** – Path Flow







## **Proposed Layout** – Approximate Dimensions





## Proposed Layout – Bird's-Eye View







### Proposed Layout – Bird's-Eye View





#### **Concept Design:**

## Proposed Layout - Woodland Theming

We propose natural looking theming throughout with carved animals to discover along the way. Creating fun for all the family!





































As an additional attraction to the course we propose a rope pull raft across the water feature.





Always a popular option this attraction is fun for all the family, a prime photo opportunity and a memorable experience for guests old or young.

Putting the "adventure" in adventure golf!







#### Thank You!

We look forward to your feedback on our concept proposal and working with you to develop a fantastic Adventure Golf experience!





Check out our brand new website...