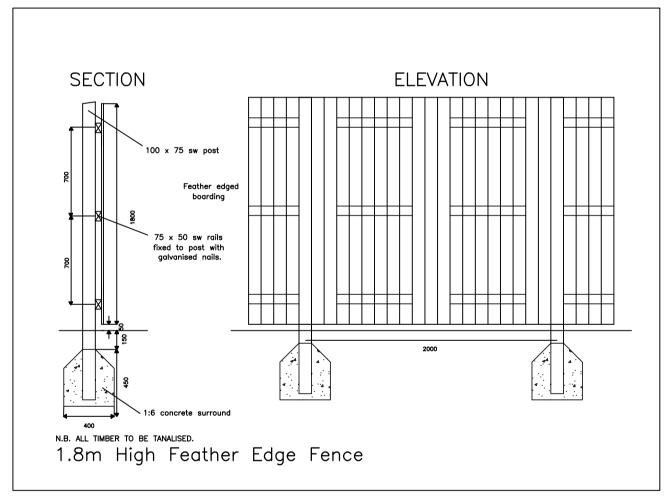

Site Location Plan - 1:1250

Boundary Treatment

| Land at south end of Victoria Street<br>Rawtenstall Lancashire BB4 7PT  Title Proposed site plan |  |  |  |  |
|--------------------------------------------------------------------------------------------------|--|--|--|--|
|                                                                                                  |  |  |  |  |