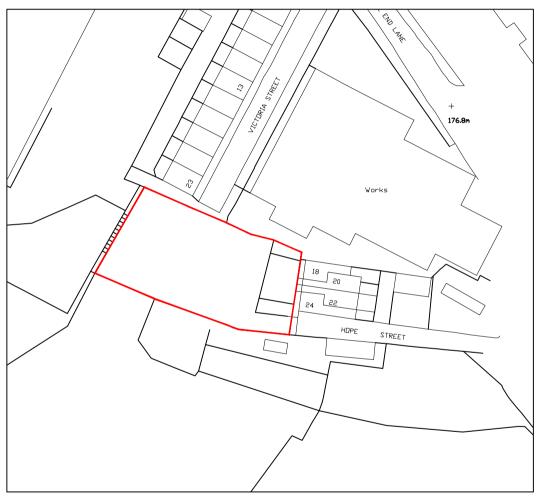

## **Land at south end of Victoria Street**

Site Location Plan - 1:1250

| _             | outh end of<br>all Lancash |     |       |  |  |  |
|---------------|----------------------------|-----|-------|--|--|--|
| Location plan |                            |     |       |  |  |  |
| Scale @ A4    | Date                       | Ref | Drawn |  |  |  |
| 1:1250        | October 2020               | 000 | JSWR  |  |  |  |
| Drg No        |                            |     | Rev   |  |  |  |
|               | 000/VSR                    | /LP | -     |  |  |  |