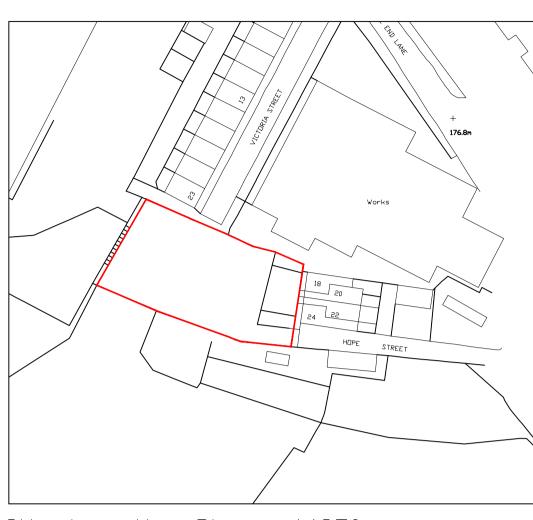

## Land at south end of Victoria Street and west of Hope Street, Rawtenstall Lancashire BB4 7PT 176,8m 8 bin refuse store. Residents to bring bins to Hill End Lane Works See boundary treatment for public right of way protection garage to each dwelling Plot 1 FFL 99.5m Plot 2 FFL 99.5m Plot 3 FFL 99.5m Plot 4 FFL 99.5m Ridge 108.5m 106m 23 Victoria Street Road Level 99m Site Section

Site Location Plan - 1:1250

Boundary Treatment

| Land at south end of Victoria Street<br>Rawtenstall Lancashire BB4 7PT  Title Proposed site plan |  |  |  |  |
|--------------------------------------------------------------------------------------------------|--|--|--|--|
|                                                                                                  |  |  |  |  |