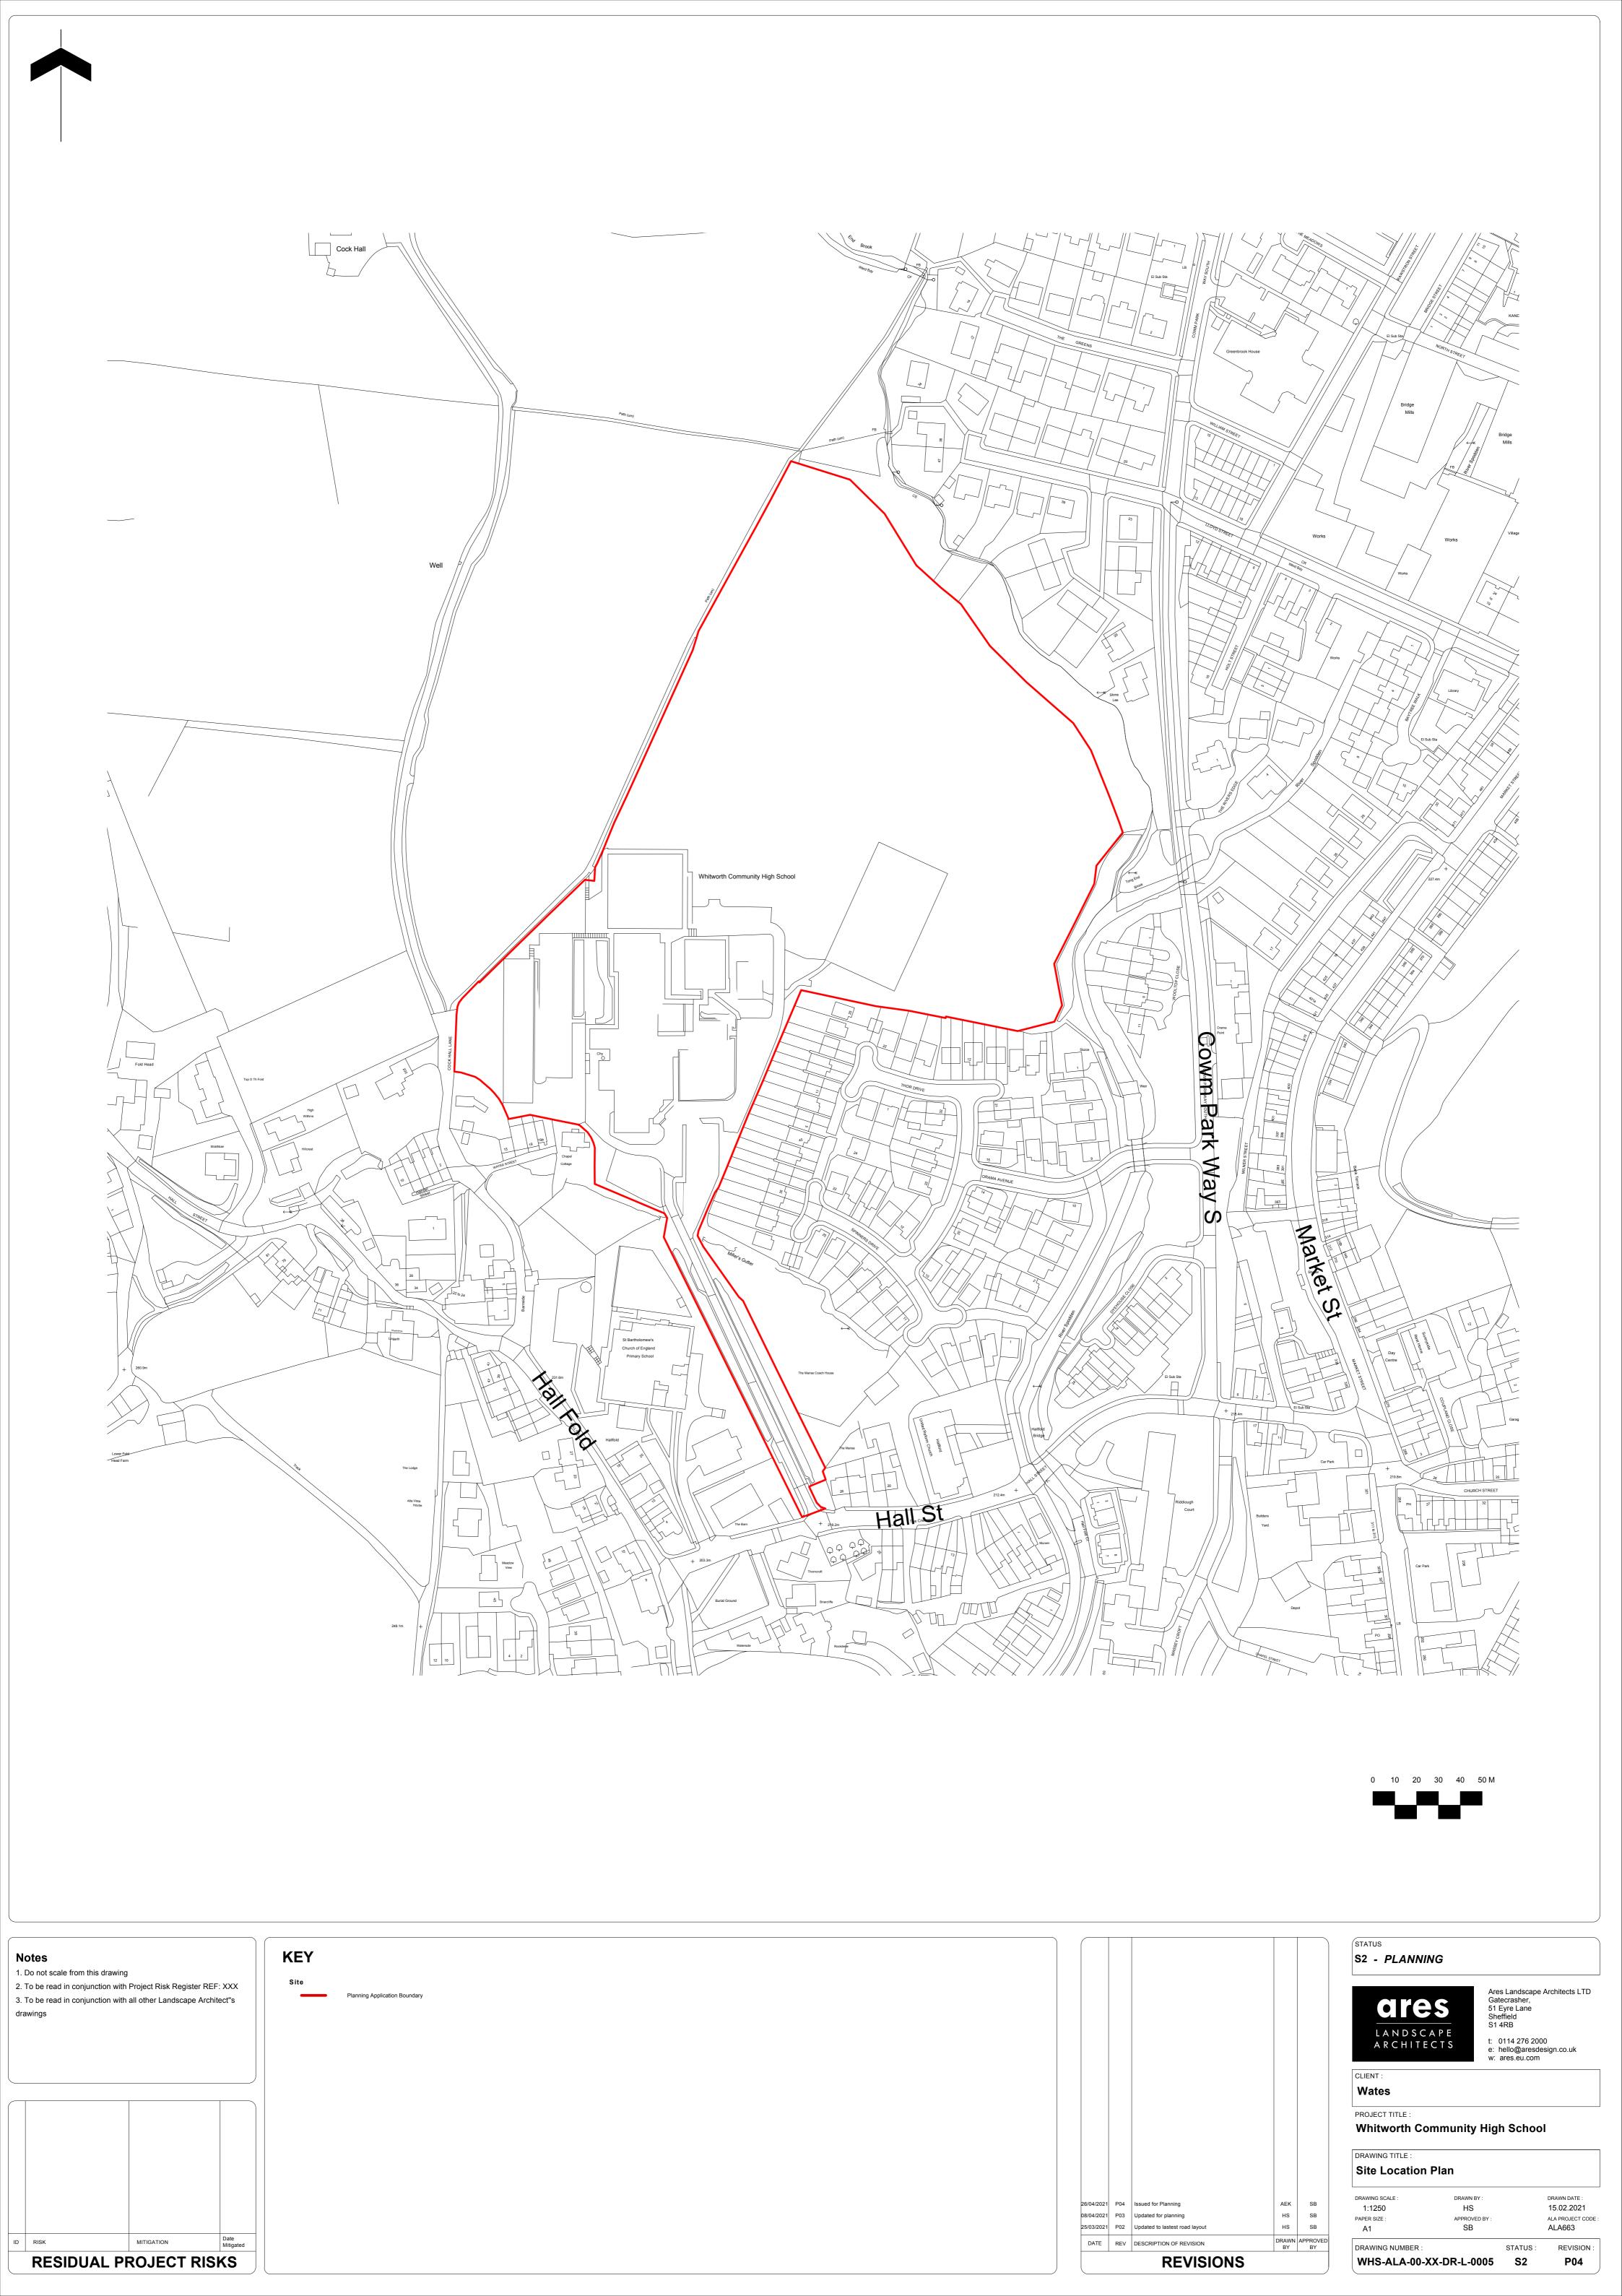

| STATUS            |                    |                                |
|-------------------|--------------------|--------------------------------|
| S2 - PLANNING     |                    |                                |
|                   |                    | andscape Architects LT         |
| ares              | Gatecra<br>51 Eyre |                                |
| MICS              | Sheffiel           | ld                             |
| LANDSCAPE         | S1 4RE             | 3                              |
| ARCHITECTS        | t: 0114            | 4 276 2000                     |
| AKCHITECTS        | e: neiid           | o@aresdesign.co.uk<br>s.eu.com |
| CLIENT :          |                    |                                |
| Wates             |                    |                                |
| PROJECT TITLE :   |                    |                                |
| Whitworth Commu   | unity High S       | School                         |
| DRAWING TITLE :   |                    |                                |
| Cita Wida Maatara | lan                |                                |
| Site Wide Masterp |                    |                                |

HS

APPROVED BY :

15.02.2021

ALA663

S2

ALA PROJECT CODE :

REVISION:

P04

1:1000

DRAWING NUMBER :

WHS-ALA-00-XX-DR-L-0002

A1