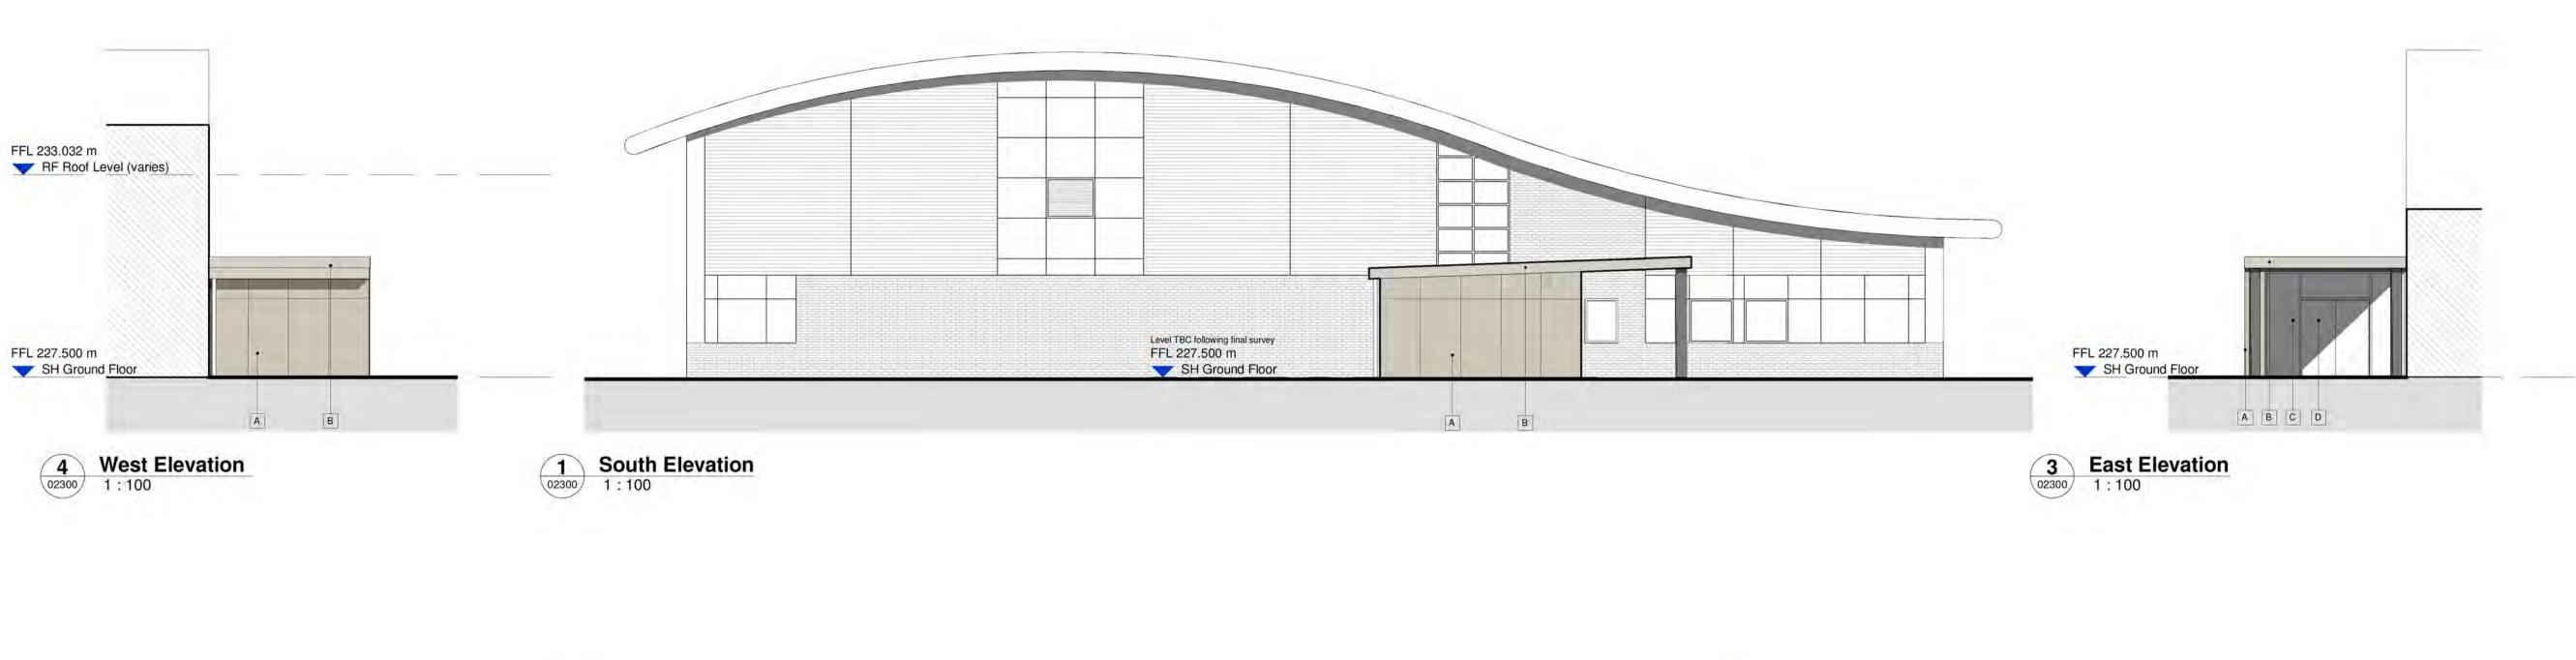

Sports Hall Entrance Lobby General Arrangement Plans & Elevations

Stage 2/3

STATUS PURPOSE FOR ISSUE

S2 Planning DRAWING NO.

REV.

WCHS-SRA-XX-XX- DR - A - 02300 P03

Notes

1. Do not scale from this drawing