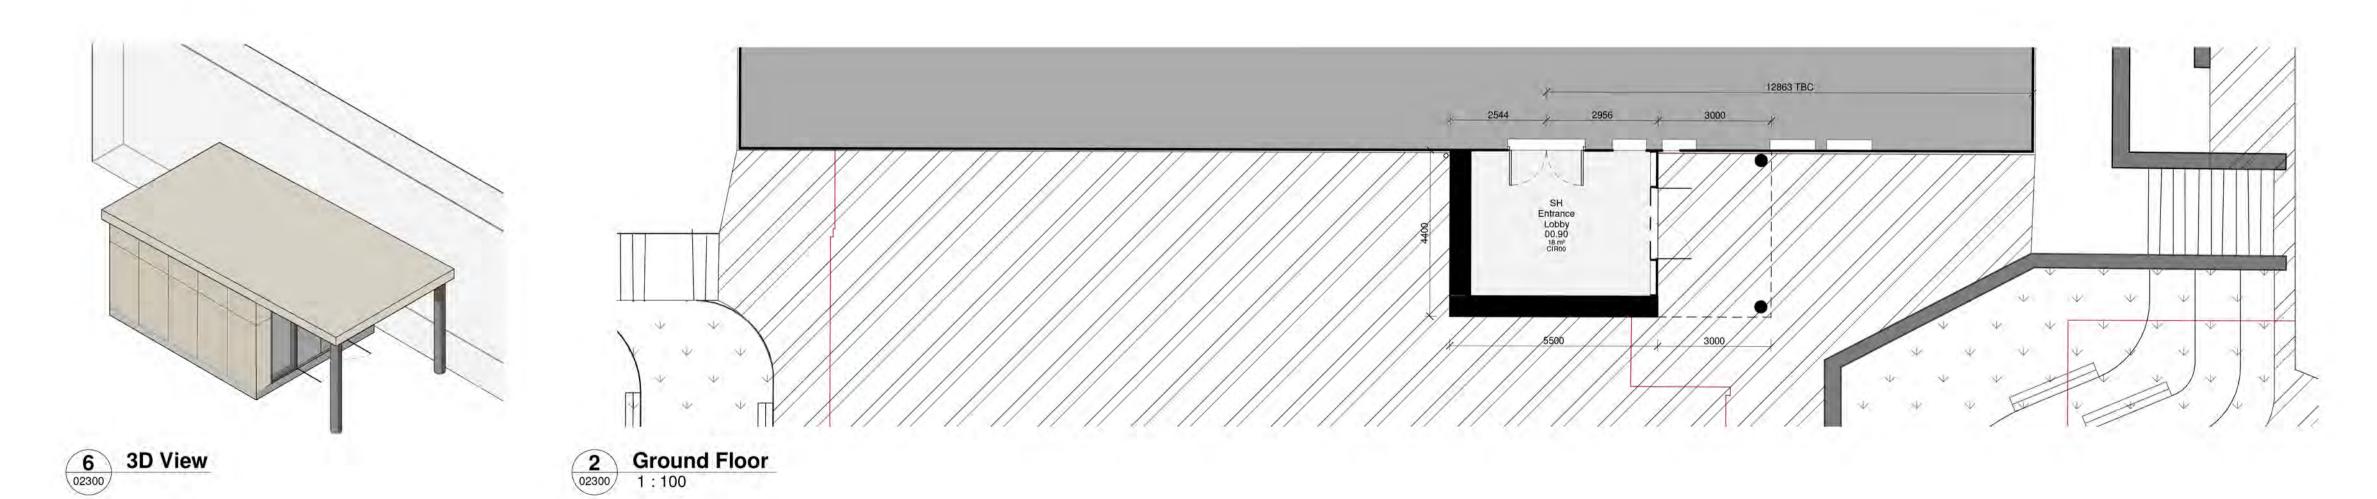

FIBRE CEMENT BOARD - (Ecru)

RAISED SEAM ALUMINIUM CLADDING - (Ephyra)

GLAZED CURTAIN WALL - Glass panes with PPC aluminium frames ( Dark Grey )

GLAZED DOORS - Part of curtain wall system

AMENDMENT P01 16/04/2021 Issued for 'Planning' P02 24/04/2021 Issued for 'Planning' P03 23/06/2021 Updated for Planning

## SHEPPARD ROBSON

DATE ORIGINATOR CHECKED AUTHORISED

SR NO. 6711

77 Parkway Camden Town London NW1 7PU

T: +44 (0)20 7504 1700 E: enquiries@sheppardrobson.com

Whitworth Community High School

1:100 23/06/2021 GM

Sports Hall Entrance Lobby General Arrangement Plans & Elevations

Stage 2/3

STATUS PURPOSE FOR ISSUE

S2 Planning DRAWING NO.

REV.

WCHS-SRA-XX-XX- DR - A - 02300 P03

Notes

1. Do not scale from this drawing