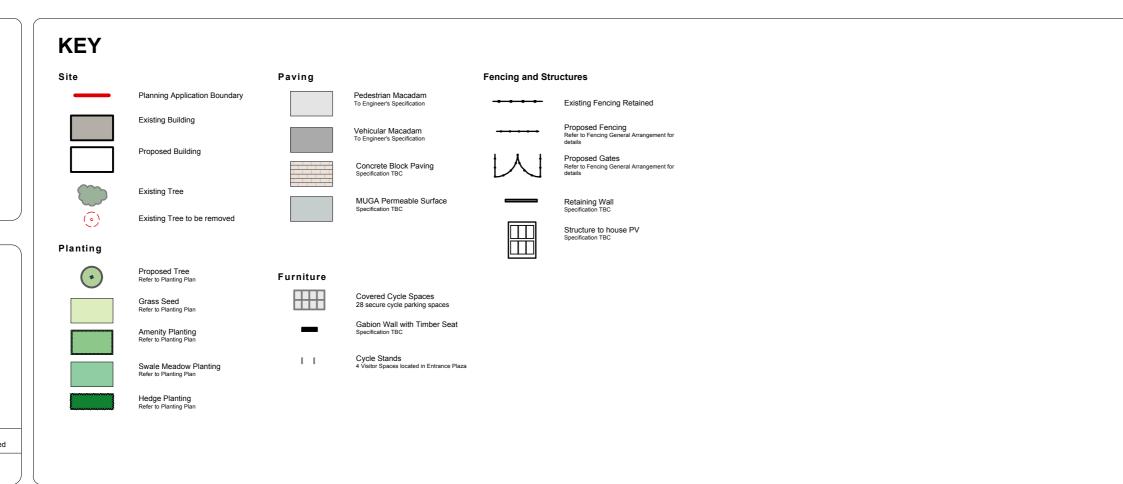

ose values stated in text on the drawing.

FIBRE CEMENT BOARD - (Ecru)

RAISED SEAM ALUMINIUM CLADDING - (Ephyra)

GLAZED CURTAIN WALL - Glass panes with PPC aluminium frames ( Dark Grey )

GLAZED DOORS - Part of curtain wall system

AMENDMENT P01 16/04/2021 Issued for 'Planning' P02 24/04/2021 Issued for 'Planning' P03 23/06/2021 Updated for Planning





## SHEPPARD ROBSON

DATE ORIGINATOR CHECKED AUTHORISED

SR NO. 6711

77 Parkway Camden Town London NW1 7PU

T: +44 (0)20 7504 1700 E: enquiries@sheppardrobson.com

Whitworth Community High School

1:100 23/06/2021 GM

Sports Hall Entrance Lobby General Arrangement Plans & Elevations

Stage 2/3

STATUS PURPOSE FOR ISSUE

S2 Planning DRAWING NO.

REV.

WCHS-SRA-XX-XX- DR - A - 02300 P03











Notes

1. Do not scale from this drawing





| STATUS            |                    |                                |
|-------------------|--------------------|--------------------------------|
| S2 - PLANNING     |                    |                                |
|                   |                    | andscape Architects LT         |
| ares              | Gatecra<br>51 Eyre |                                |
| MICS              | Sheffiel           | ld                             |
| LANDSCAPE         | S1 4RE             | 3                              |
| ARCHITECTS        | t: 0114            | 4 276 2000                     |
| AKCHITECTS        | e: neiid           | o@aresdesign.co.uk<br>s.eu.com |
| CLIENT :          |                    |                                |
| Wates             |