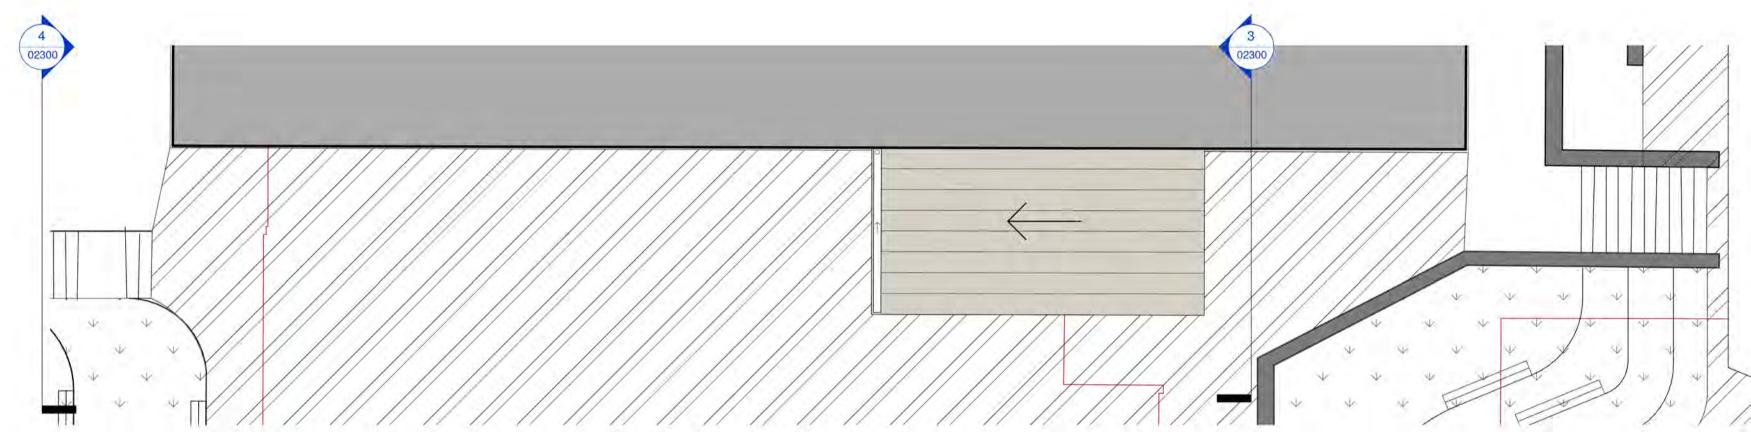

FIBRE CEMENT BOARD - (Ecru)

RAISED SEAM ALUMINIUM CLADDING - (Ephyra)

GLAZED CURTAIN WALL - Glass panes with PPC aluminium frames ( Dark Grey )

GLAZED DOORS - Part of curtain wall system

AMENDMENT P01 16/04/2021 Issued for 'Planning' P02 24/04/2021 Issued for 'Planning' P03 23/06/2021 Updated for Planning

## SHEPPARD ROBSON

DATE ORIGINATOR CHECKED AUTHORISED

SR NO. 6711

77 Parkway Camden Town London NW1 7PU

T: +44 (0)20 7504 1700 E: enquiries@sheppardrobson.com

Whitworth Community High School

1:100 23/06/2021 GM

Sports Hall Entrance Lobby General Arrangement Plans & Elevations

Stage 2/3

STATUS PURPOSE FOR ISSUE

S2 Planning DRAWING NO.

REV.

WCHS-SRA-XX-XX- DR - A - 02300 P03

Notes

1. Do not scale from this drawing