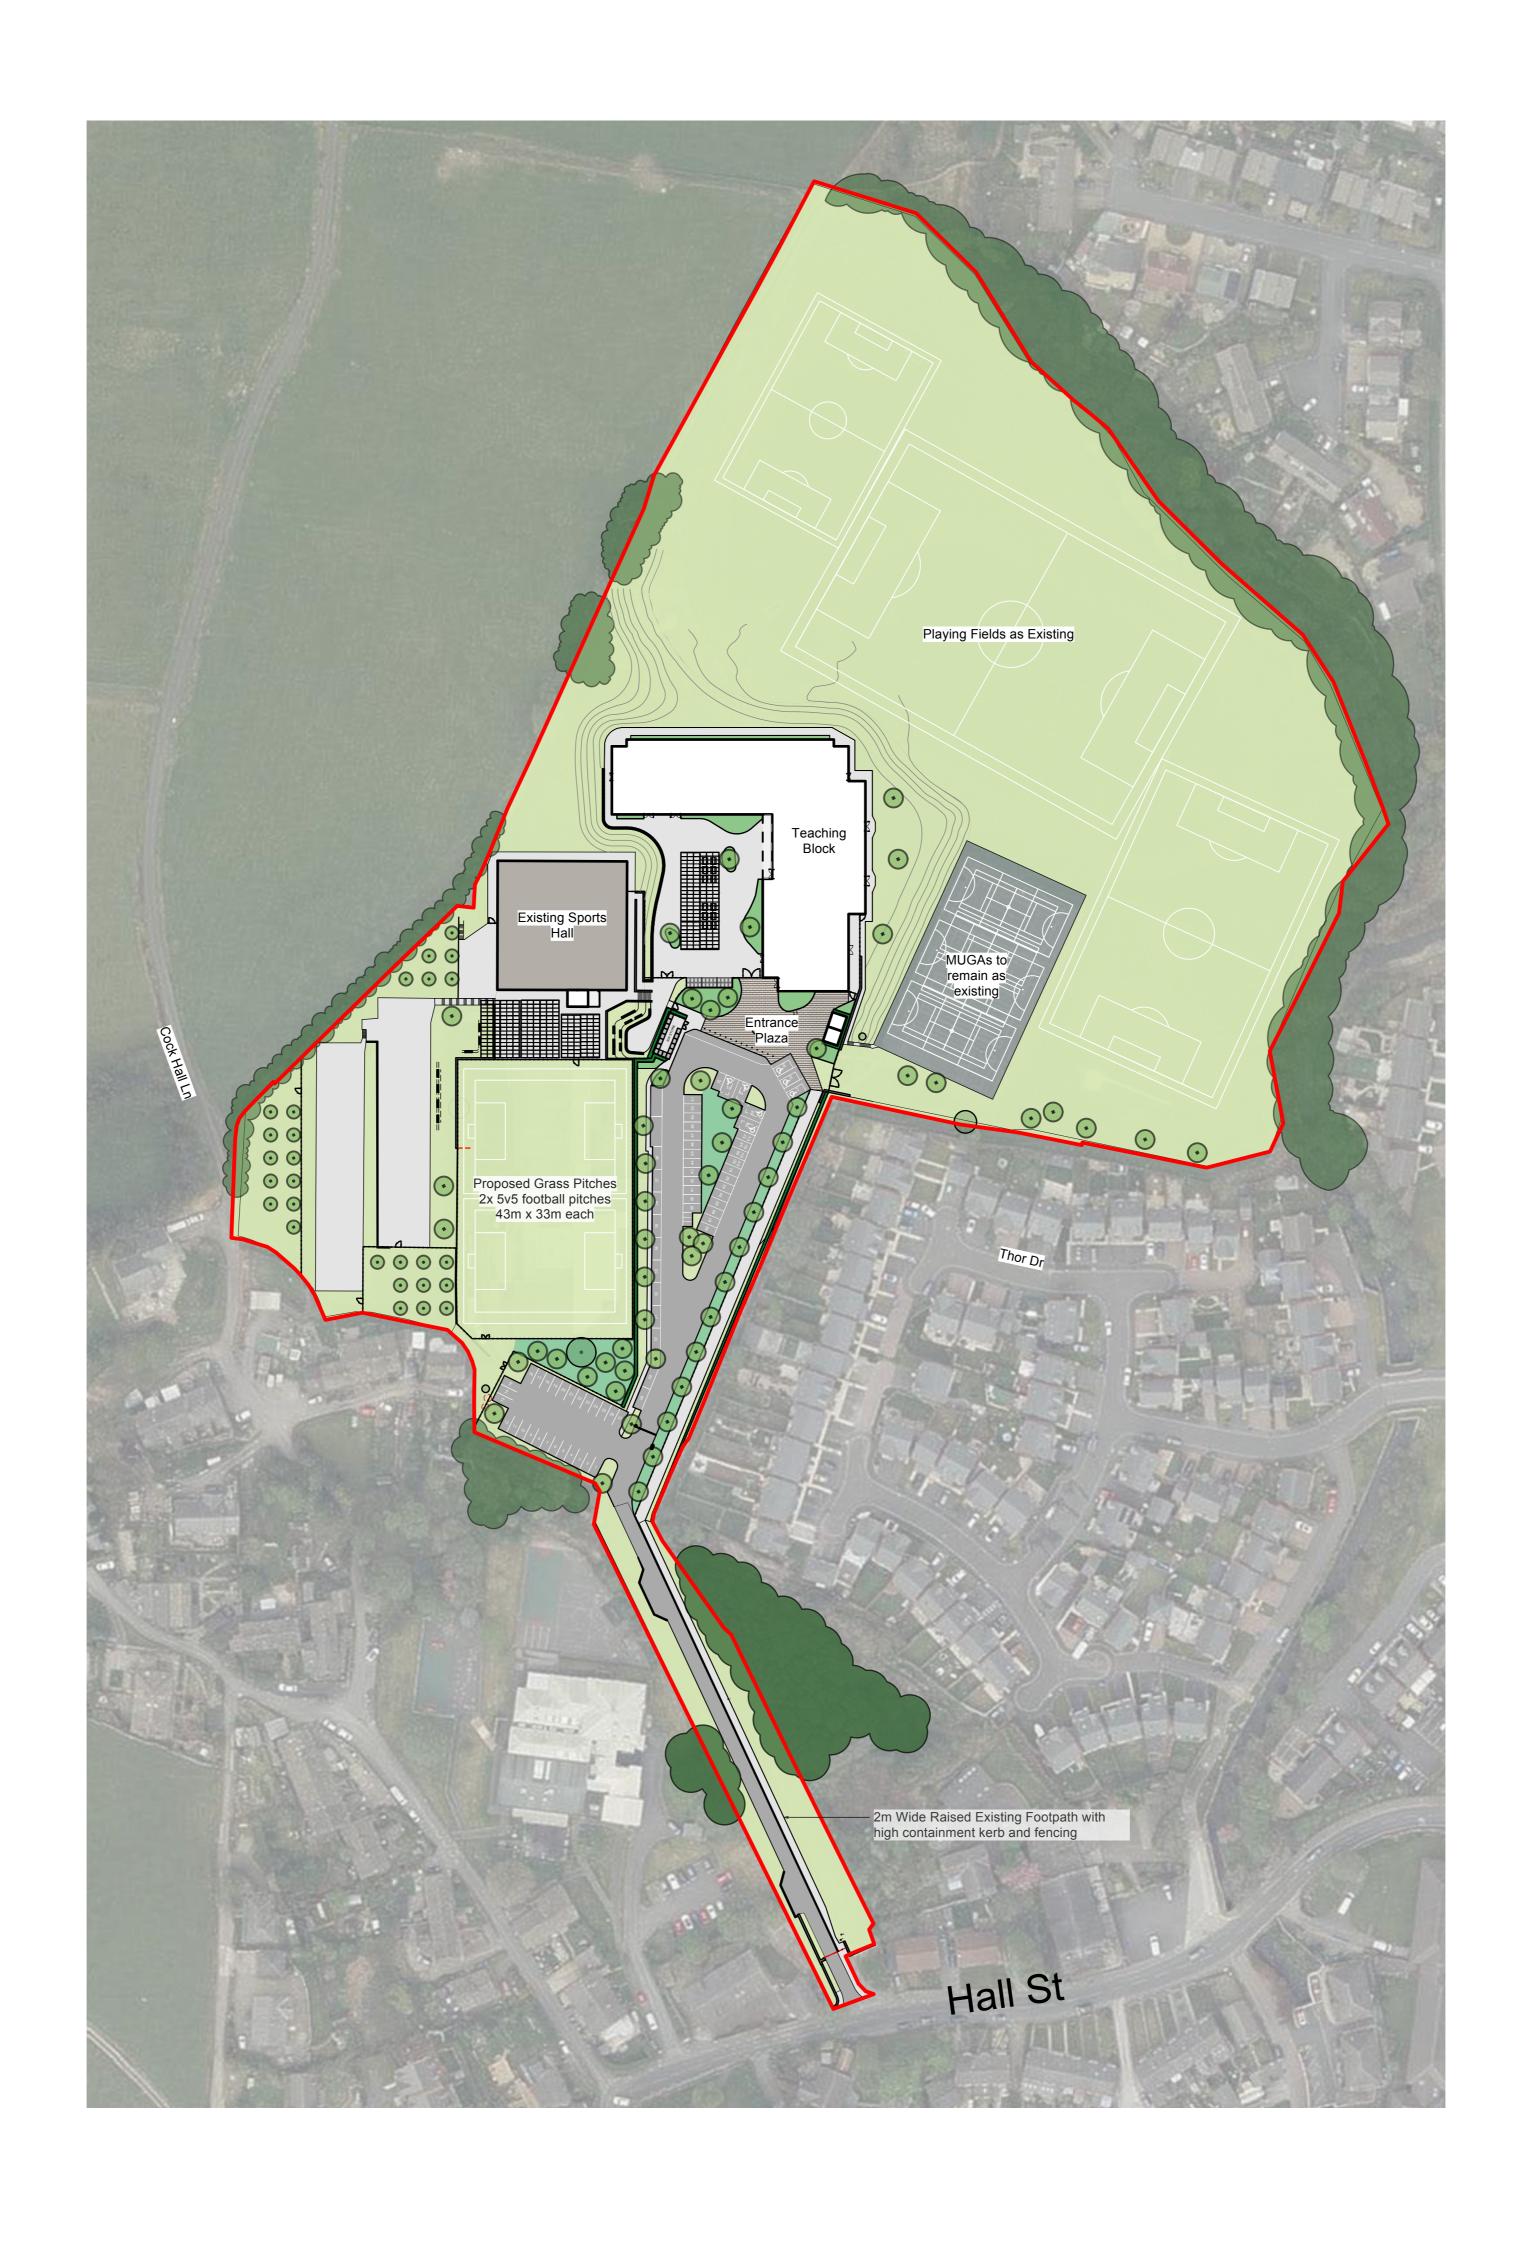

| STATUS            |                    |                                |
|-------------------|--------------------|--------------------------------|
| S2 - PLANNING     |                    |                                |
|                   |                    | andscape Architects LT         |
| ares              | Gatecra<br>51 Eyre |                                |
| MICS              | Sheffiel           | ld                             |
| LANDSCAPE         | S1 4RE             | 3                              |
| ARCHITECTS        | t: 0114            | 4 276 2000                     |
| AKCHITECTS        | e: neiid           | o@aresdesign.co.uk<br>s.eu.com |
| CLIENT :          |                    |                                |
| Wates             |                    |                                |
| PROJECT TITLE :   |                    |                                |
| Whitworth Commu   | unity High S       | School                         |
| DRAWING TITLE :   |                    |                                |
| Cita Wida Maatara | lan                |                                |
| Site Wide Masterp |                    |                                |

HS

APPROVED BY :

15.02.2021

ALA663

S2

ALA PROJECT CODE :

REVISION:

P04

1:1000

DRAWING NUMBER :

WHS-ALA-00-XX-DR-L-0002

A1