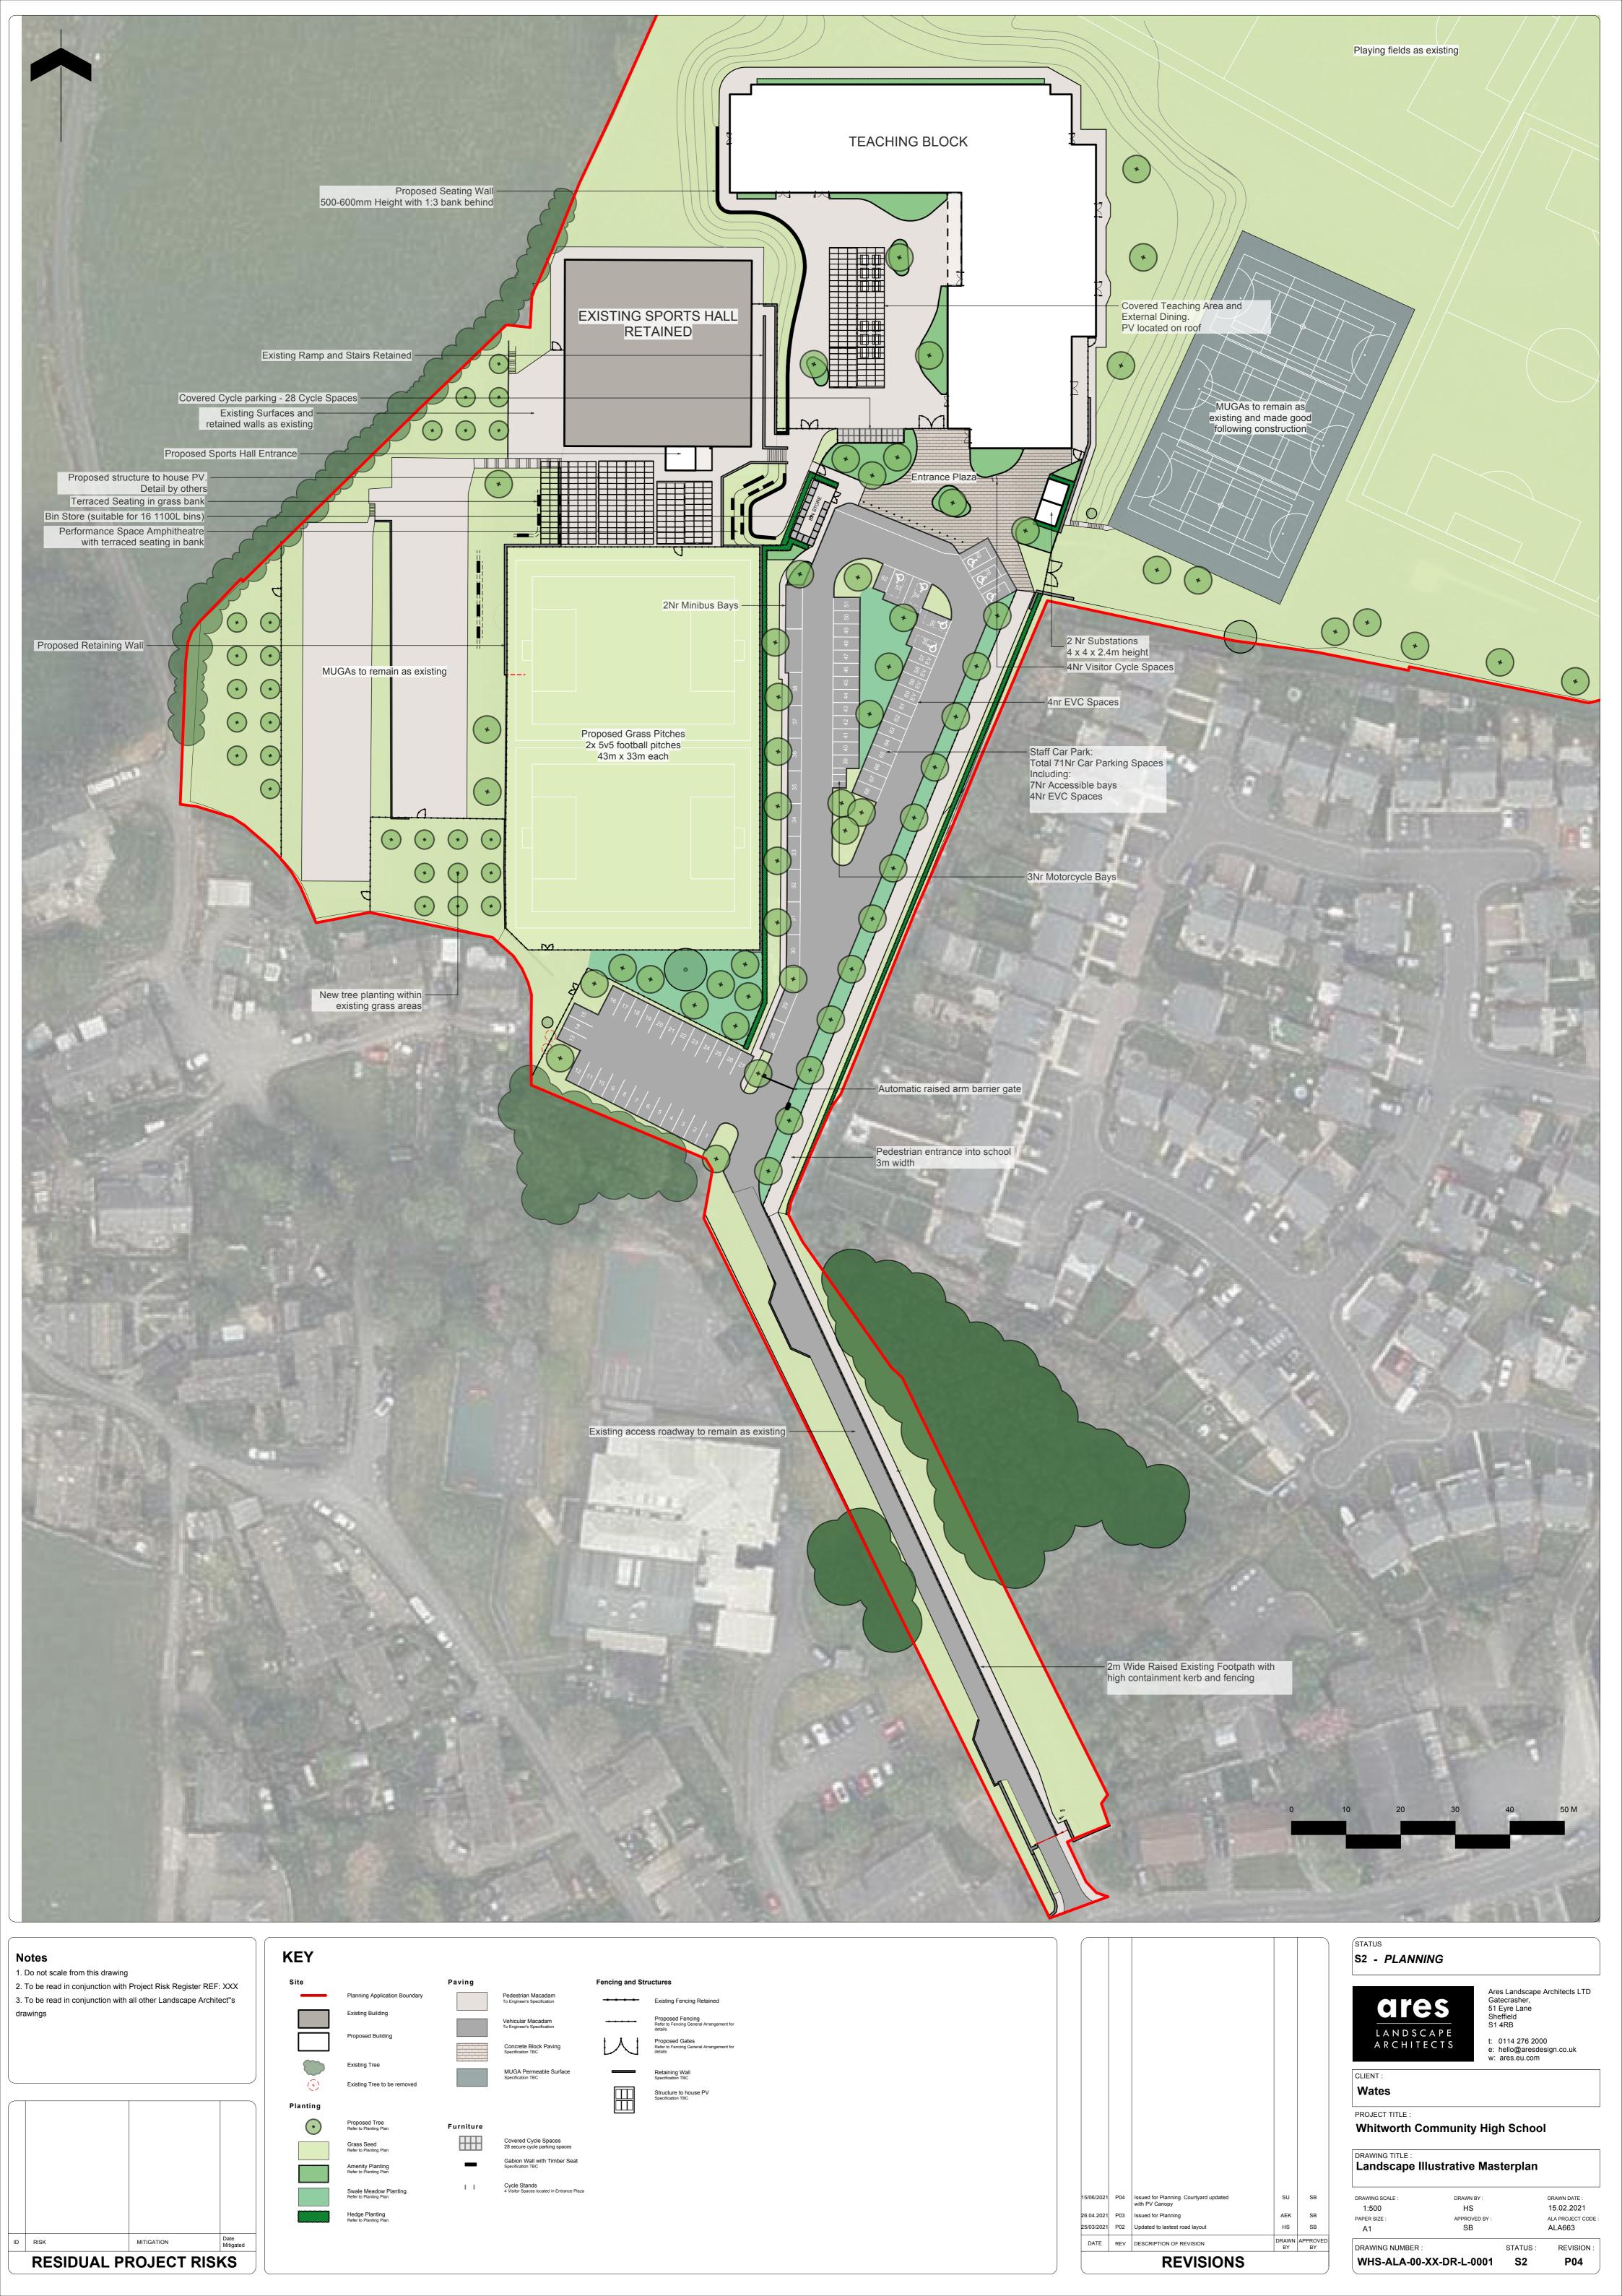

| STATUS            |                    |                                |
|-------------------|--------------------|--------------------------------|
| S2 - PLANNING     |                    |                                |
|                   |                    | andscape Architects LT         |
| ares              | Gatecra<br>51 Eyre |                                |
| MICS              | Sheffiel           | ld                             |
| LANDSCAPE         | S1 4RE             | 3                              |
| ARCHITECTS        | t: 0114            | 4 276 2000                     |
| AKCHITECTS        | e: neiid           | o@aresdesign.co.uk<br>s.eu.com |
| CLIENT :          |                    |                                |
| Wates             |                    |                                |
| PROJECT TITLE :   |                    |                                |
| Whitworth Commu   | unity High S       | School                         |
| DRAWING TITLE :   |                    |                                |
| Cita Wida Maatara | lan                |                                |
| Site Wide Masterp |                    |                                |

HS

APPROVED BY :

15.02.2021

ALA663

S2

ALA PROJECT CODE :

REVISION:

P04

1:1000

DRAWING NUMBER :

WHS-ALA-00-XX-DR-L-0002

A1