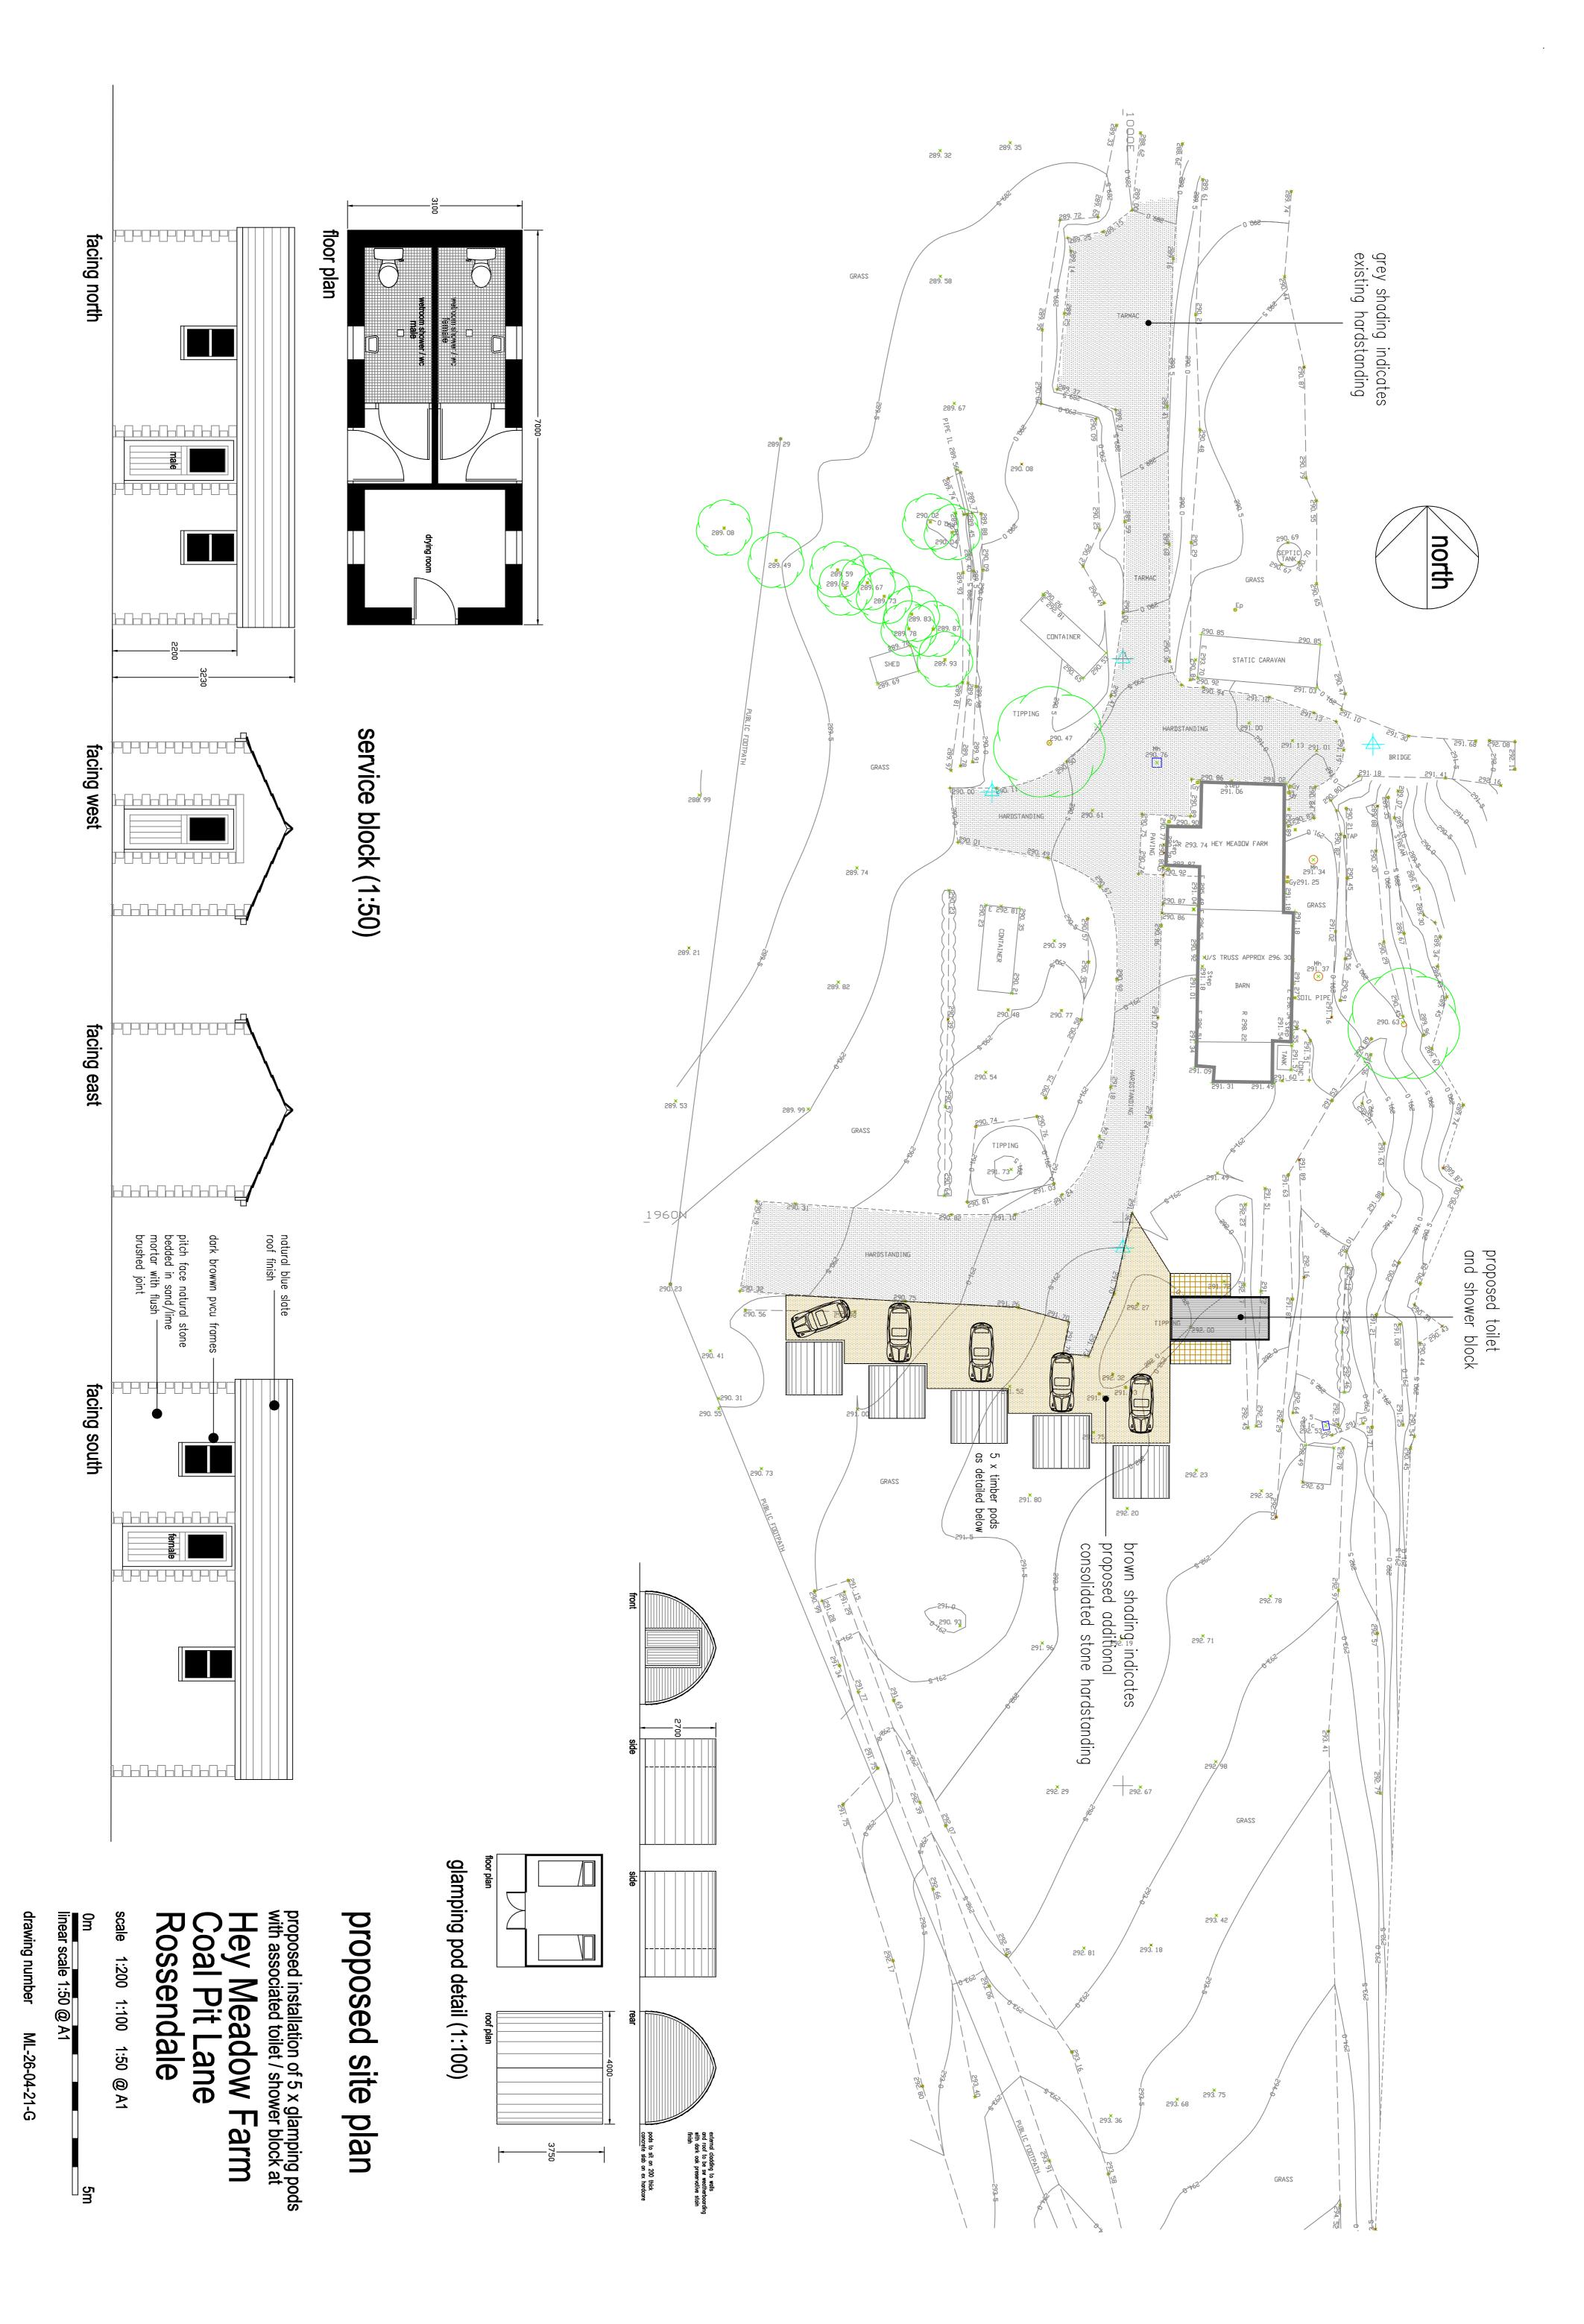

## Hey Meadow Farm, Coal Pit Lane, BB4 9SB

Hey Meadow Farm Coal Pit Lane, Whitewell Bottom, Rossendale, Lancashire BB4 9SB

OS MasterMap 1250/2500/10000 scale Thursday, April 29, 2021, ID: MPMBW-00958537 www.blackwellmapping.co.uk

Rae Connell Associates Building Design and Planning Consultants 214 Burnley Road Bacup Lancashire 01706 873000