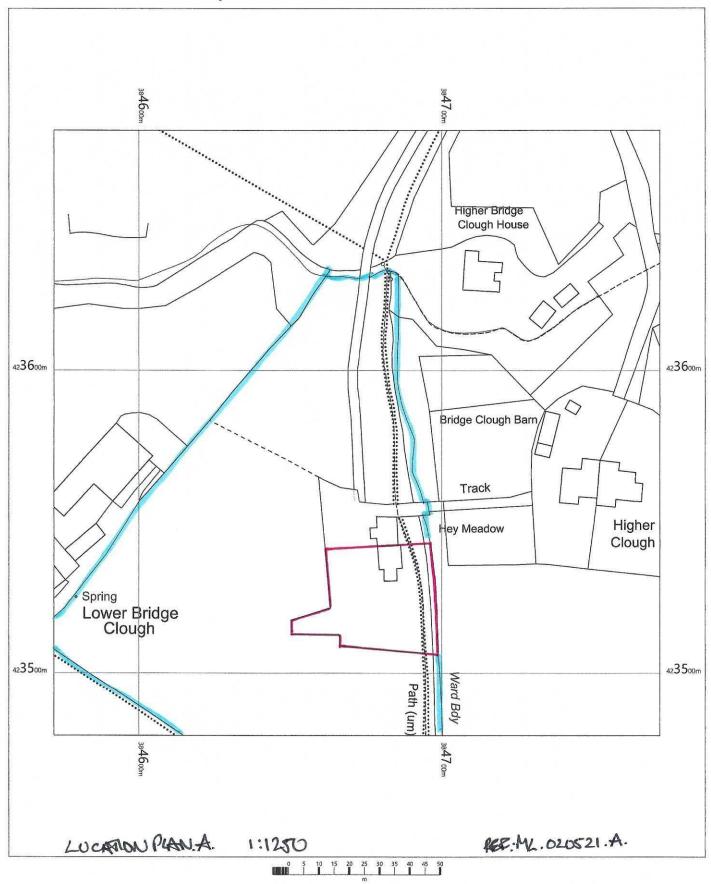

## Hey Meadow Farm, Coal Pit Lane, BB4 9SB

Hey Meadow Farm Coal Pit Lane, Whitewell Bottom, Rossendale, Lancashire BB4 9SB

OS MasterMap 1250/2500/10000 scale Thursday, April 29, 2021, ID: MPMBW-00958537 www.blackwellmapping.co.uk

1:1250 scale print at A4, Centre: 384672 E, 423579 N

©Crown Copyright Ordnance Survey. Licence no. 100041041

BLACKWELL'S MAPPING SERVICES PERSONAL & PROFESSIONAL MAPPING www.blackwellmapping.co.uk

TEL: 0800 151 2612 maps@blackwell.co.uk