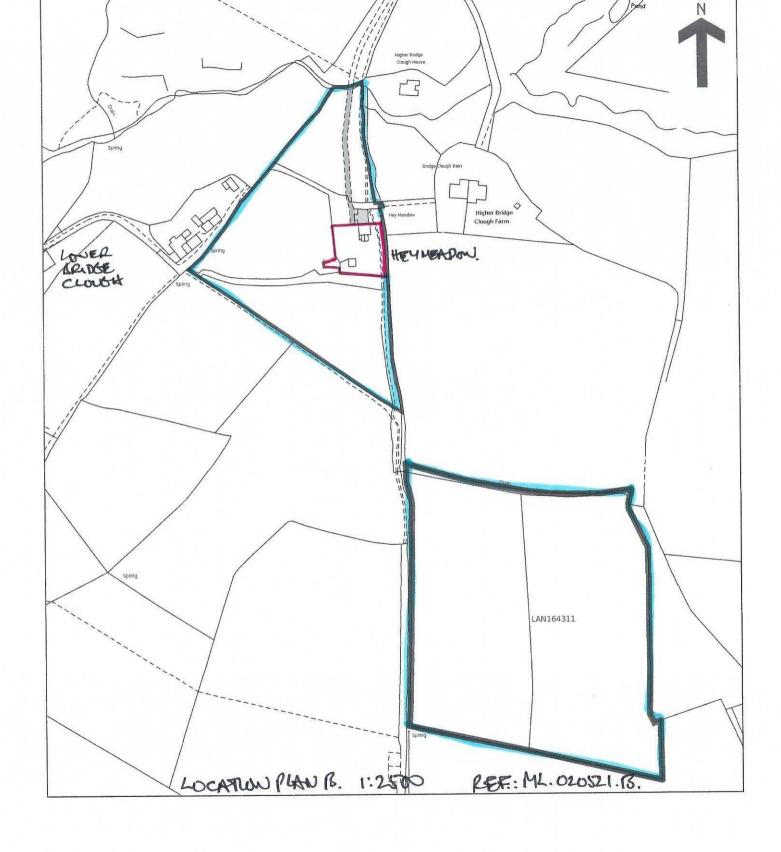

## Hey Meadow Farm, Coal Pit Lane, BB4 9SB

Hey Meadow Farm Coal Pit Lane, Whitewell Bottom, Rossendale, Lancashire BB4 9SB

OS MasterMap 1250/2500/10000 scale Thursday, April 29, 2021, ID: MPMBW-00958537 www.blackwellmapping.co.uk

1:1250 scale print at A4, Centre: 384672 E, 423579 N

©Crown Copyright Ordnance Survey. Licence no. 100041041

BLACKWELL'S MAPPING SERVICES PERSONAL & PROFESSIONAL MAPPING www.blackwellmapping.co.uk

TEL: 0800 151 2612 maps@blackwell.co.uk