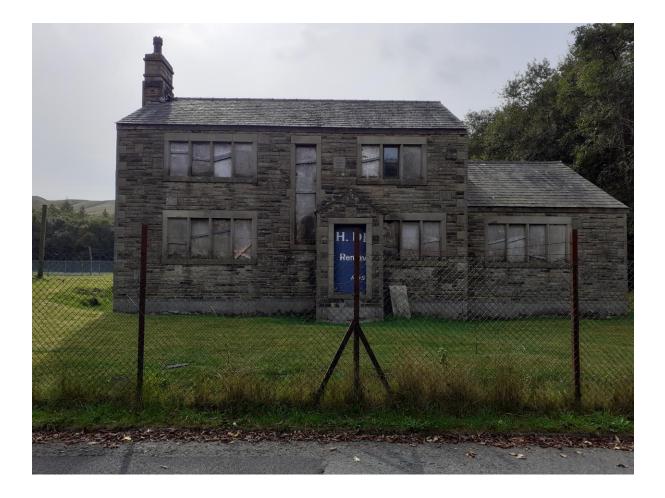

Stacksteads: Blackwood Road

Aerial View 01

(F.I.P.O.) Job no: T0942 Dwg no: 7209\_P2 Scale: NTS @ A3 Date: 26/10/2021 Drawn by: CTW Auth by: AT