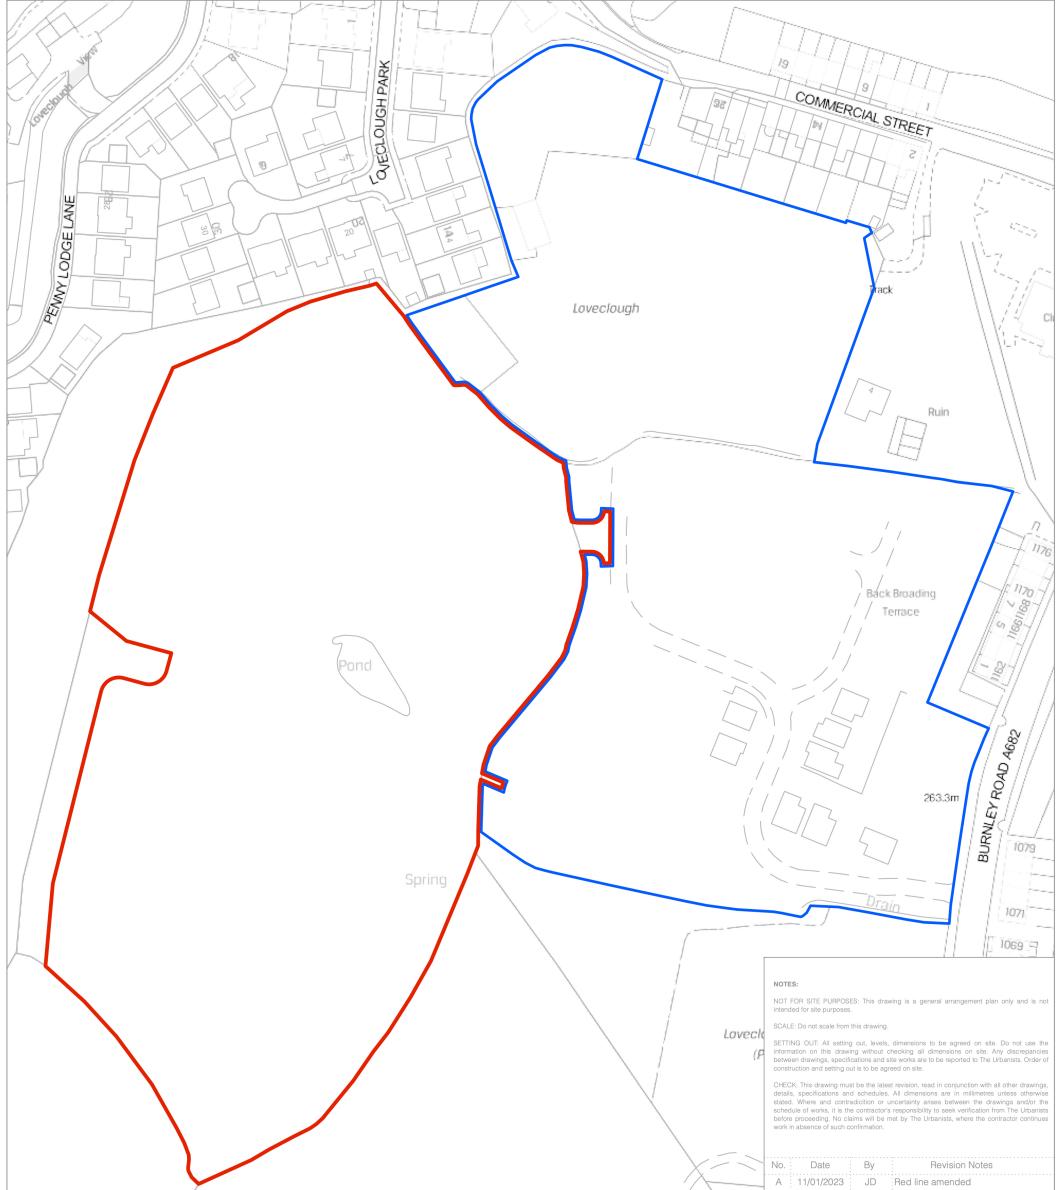

|          |                   | B 11/01/2023 JD Red line amended<br>C 12/01/2023 JD Added Foothills Boundary                                                                                                                                                                                                                                                                                  |
|----------|-------------------|---------------------------------------------------------------------------------------------------------------------------------------------------------------------------------------------------------------------------------------------------------------------------------------------------------------------------------------------------------------|
|          | Allotment Gardens | Client Hollins Homes                                                                                                                                                                                                                                                                                                                                          |
|          |                   | Project   Loveclough 2     Title   Site Location Plan     Project ID Organiser Role Block Level Type Series Dwg   Rev.   Status     2085   URB   UD   XX   XX   000   C   Final                                                                                                                                                                               |
| ath (um) | Issues            | Drawn     JD     Date     11/01/2023     Checked     JD     Scale     1:1250       N     The Urbanists - The Creative Quarter - 8A Morgan Arcade - Cardiff - CF10 1AF       T: 029 2023 6133     E: info@theurbanists.net     W: www.theurbanists.net       © This drawing is copyright and may not be reproduced in whole or part without written authority. |