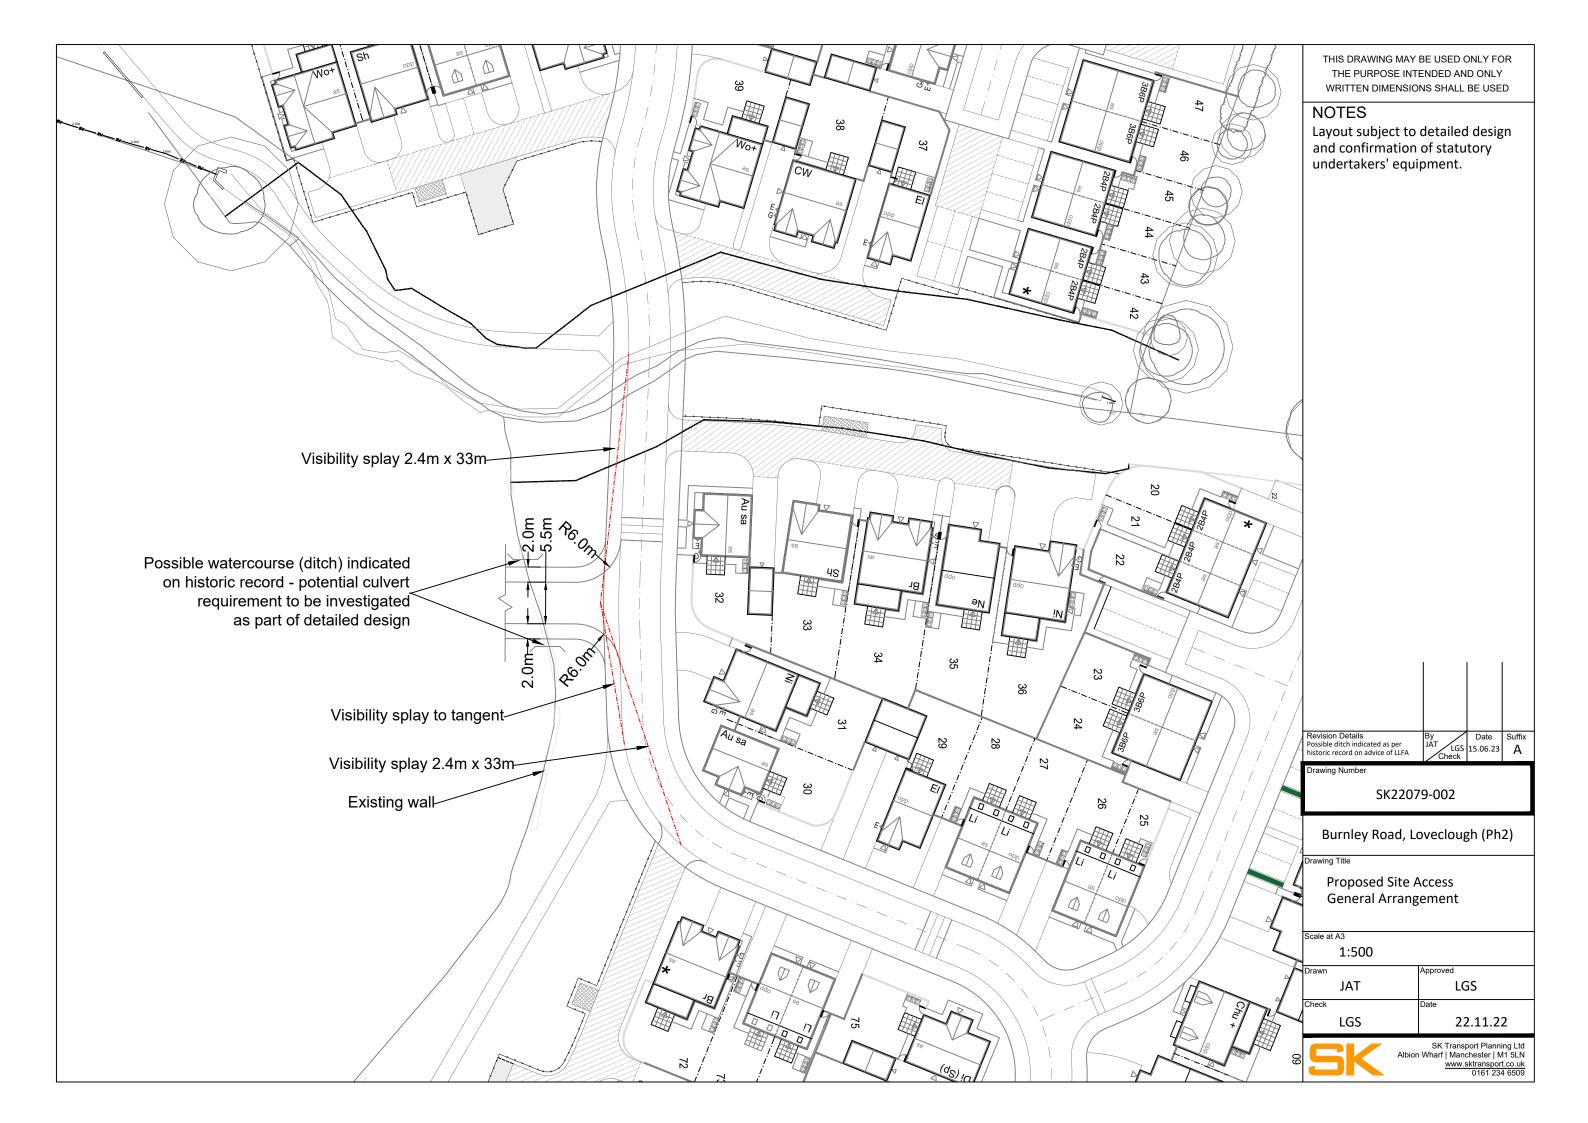

|
| Spring |   | Project ID Organiser     Role     Block     Level     Type Series     Dwg     Rev.     Status       2085     URB     UD     XX     XX     DC     XX     001     D     Final                                                                            |
|        | N | Drawn JD Date 26/05/2023 Checked JD Scale 1:1000                                                                                                                                                                                                       |
| Sinks  |   | The Urbanists - The Creative Quarter - 8A Morgan Arcade - Cardiff - CF10 1AF<br>T: 029 2023 6133 E: info@theurbanists.net W: www.theurbanists.net<br>© This drawing is copyright and may not be reproduced in whole or part without written authority. |