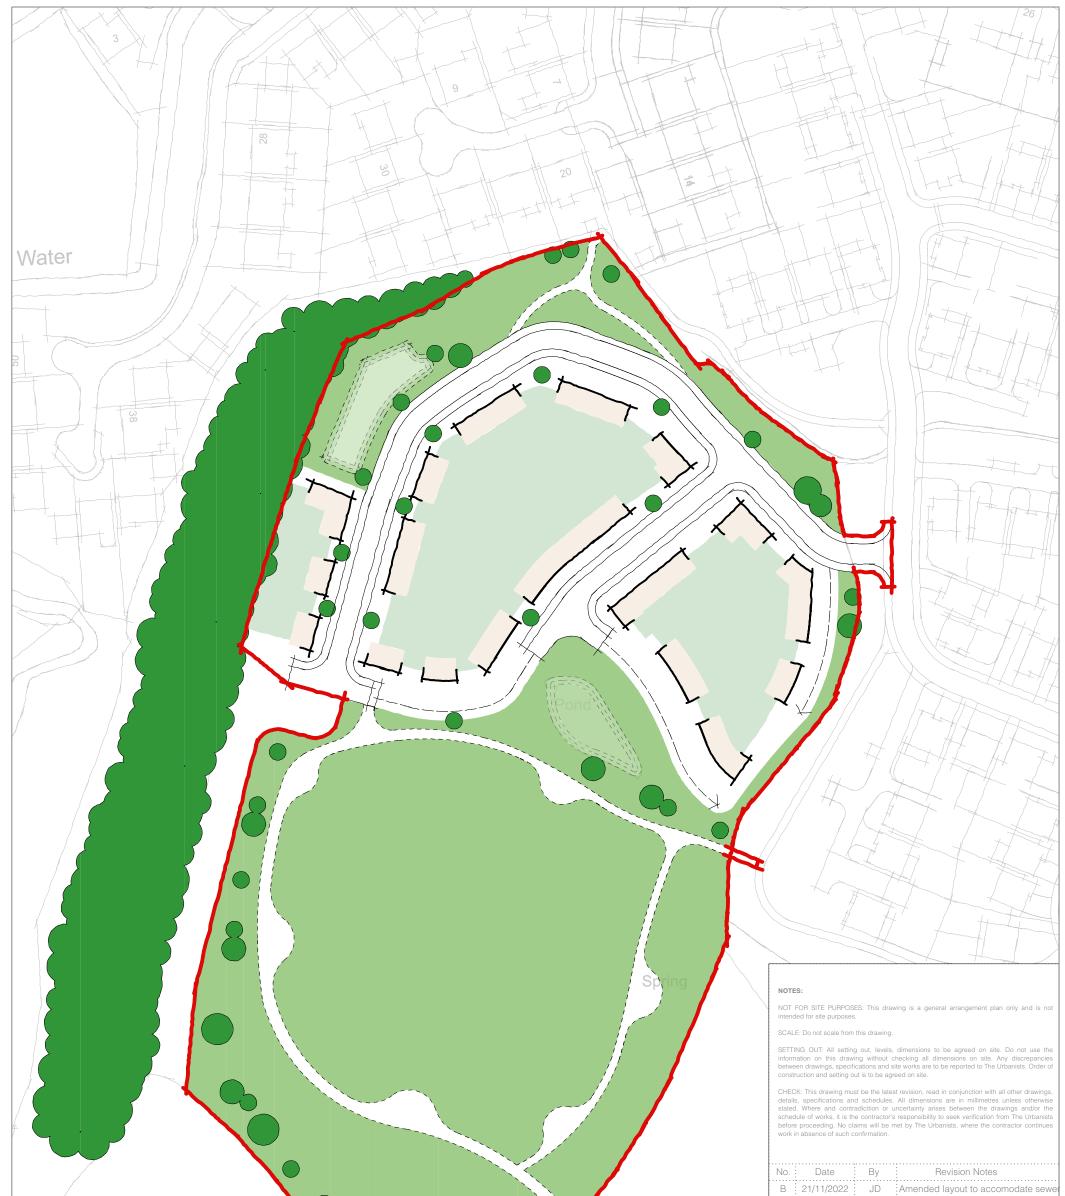

|        |   | C 11/01/2023 JD Additional planting along the southern perimeter of the site   D 17/05/2023 JD Accomodate new basin/pond                                                                                                                               |
|--------|---|--------------------------------------------------------------------------------------------------------------------------------------------------------------------------------------------------------------------------------------------------------|
|        |   | PROJECT STATUS:<br>PLANNING                                                                                                                                                                                                                            |
|        |   | Le Lurbanists                                                                                                                                                                                                                                          |
|        |   | Client Hollins Homes                                                                                                                                                                                                                                   |
|        |   | Project Loveclough 2                                                                                                                                                                                                                                   |
|        |   | Title Concept Plan                                                                                                                                                                                                                                     |
| Spring |   | Project ID Organiser     Role     Block     Level     Type Series     Dwg     Rev.     Status       2085     URB     UD     XX     XX     DC     XX     001     D     Final                                                                            |
|        | N | Drawn JD Date 26/05/2023 Checked JD Scale 1:1000                                                                                                                                                                                                       |
| Sinks  |   | The Urbanists - The Creative Quarter - 8A Morgan Arcade - Cardiff - CF10 1AF<br>T: 029 2023 6133 E: info@theurbanists.net W: www.theurbanists.net<br>© This drawing is copyright and may not be reproduced in whole or part without written authority. |