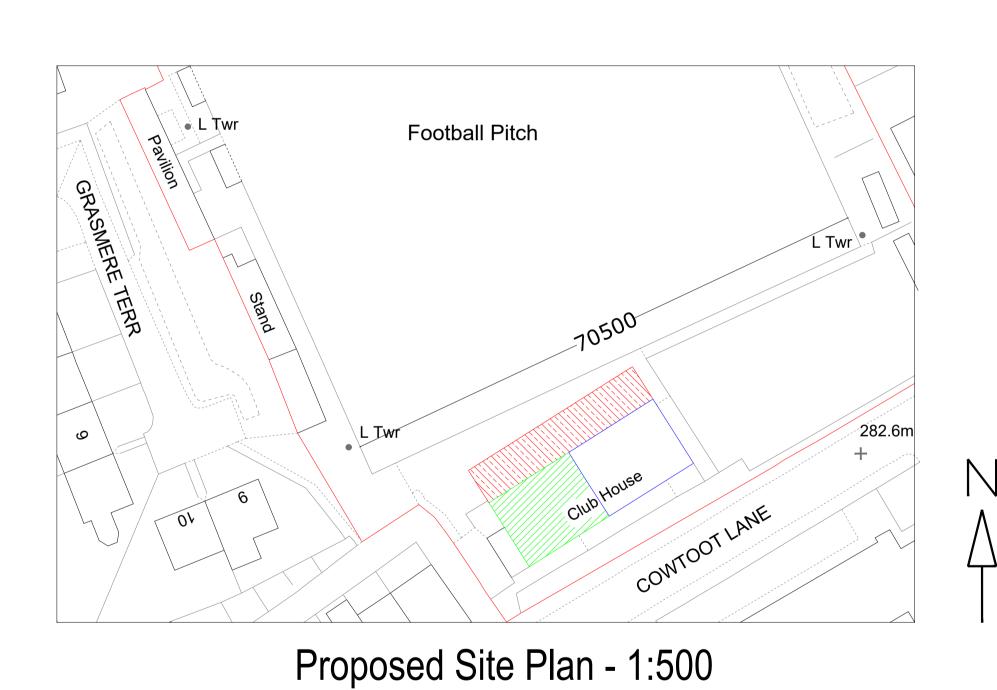

Existing Structure Outline

Proposed Extension

Proposed Decking

Site Boundary

Legend

Proposed Site Plan - 1:200

Rev. No. Revision note.

Title: Location Plan - Existing & Proposed Site Layout