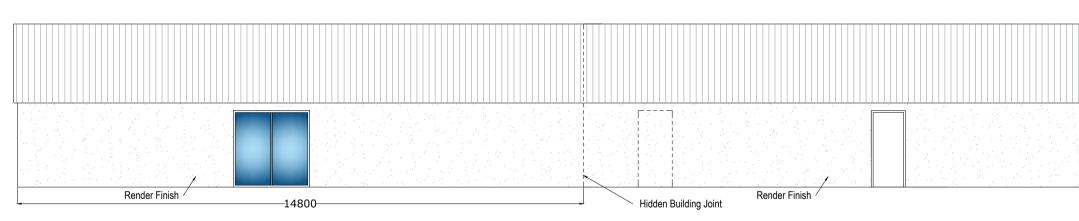

# **GENERAL NOTES**

Front Elevation (Cowtoot Lane)

Proposed elevation outer face render finish. Doors to be white UPVC with roller shutter.

All new gutters and rain water system black in color and plastic material.

**Gable Elevations** 

Proposed gable elevations outer face render finish. Doors to be white UPVC with roller shutter.

Rear Elevation

Proposed rear elevations outer face render finish. Doors & windows to be white UPVC with roller shutter.

Main roof composite profiled steel in slate grey. All new fascia / soffit black in color.

MATERIALS AND WORKMANSHIP

All works are to be carried out in a workmanlike manner. All materials and workmanship must comply with Regulation current Building Regulations, all relevant British Standards, European Standards, Agreement Certificates, Product Certification of Schemes (Kite Marks) etc. Products conforming to a European technical standard or harmonised European product should have a CE marking.