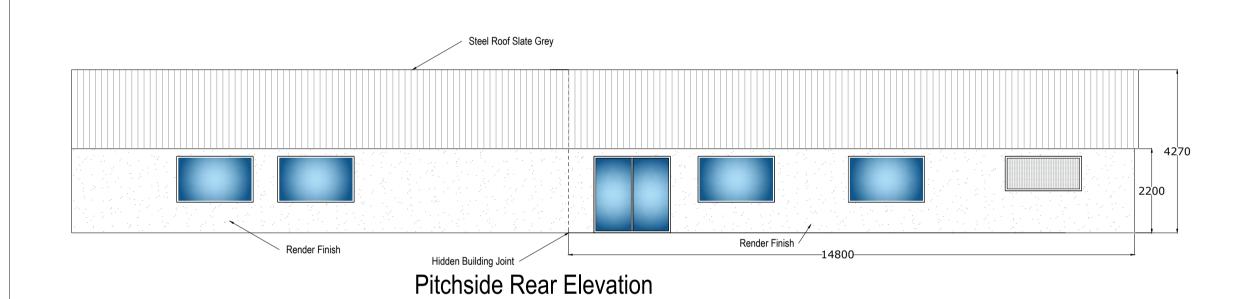

### Existing elevation outer face brick, pebble dash render and timber clad. Windows a combanation of timber single glazed and white UPVC.

Existing roof a combination of profiled steel and cold rolled felt finish.