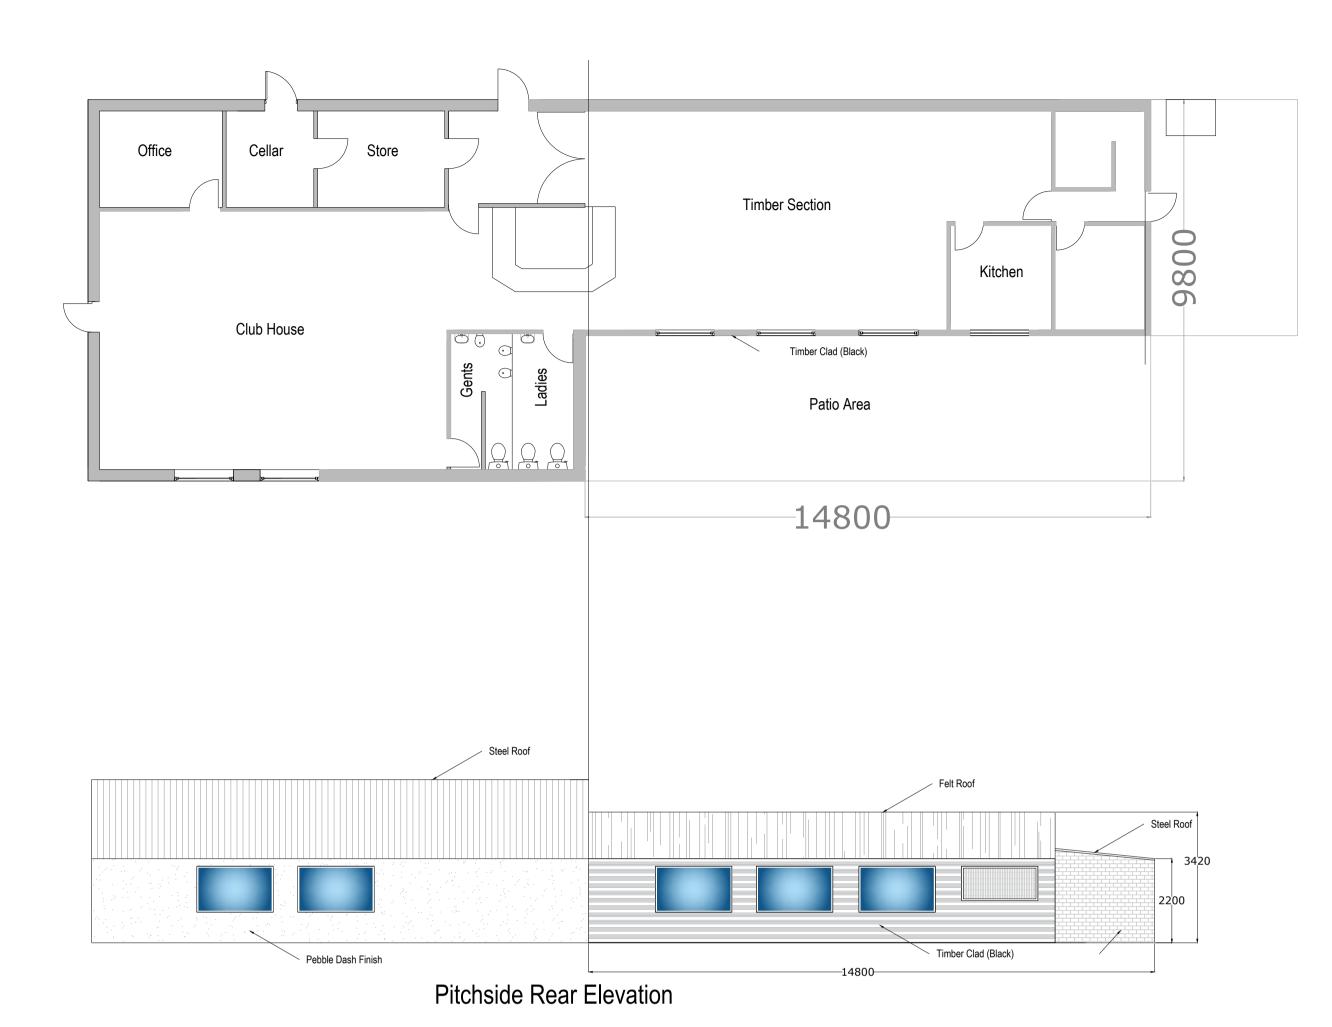

# Timber Section Club House Patio Area 14800

**Existing Roof Layout** 

### Existing elevation outer face brick, pebble dash render and timber clad. Windows a combanation of timber single glazed and white UPVC.

Existing roof a combination of profiled steel and cold rolled felt finish.