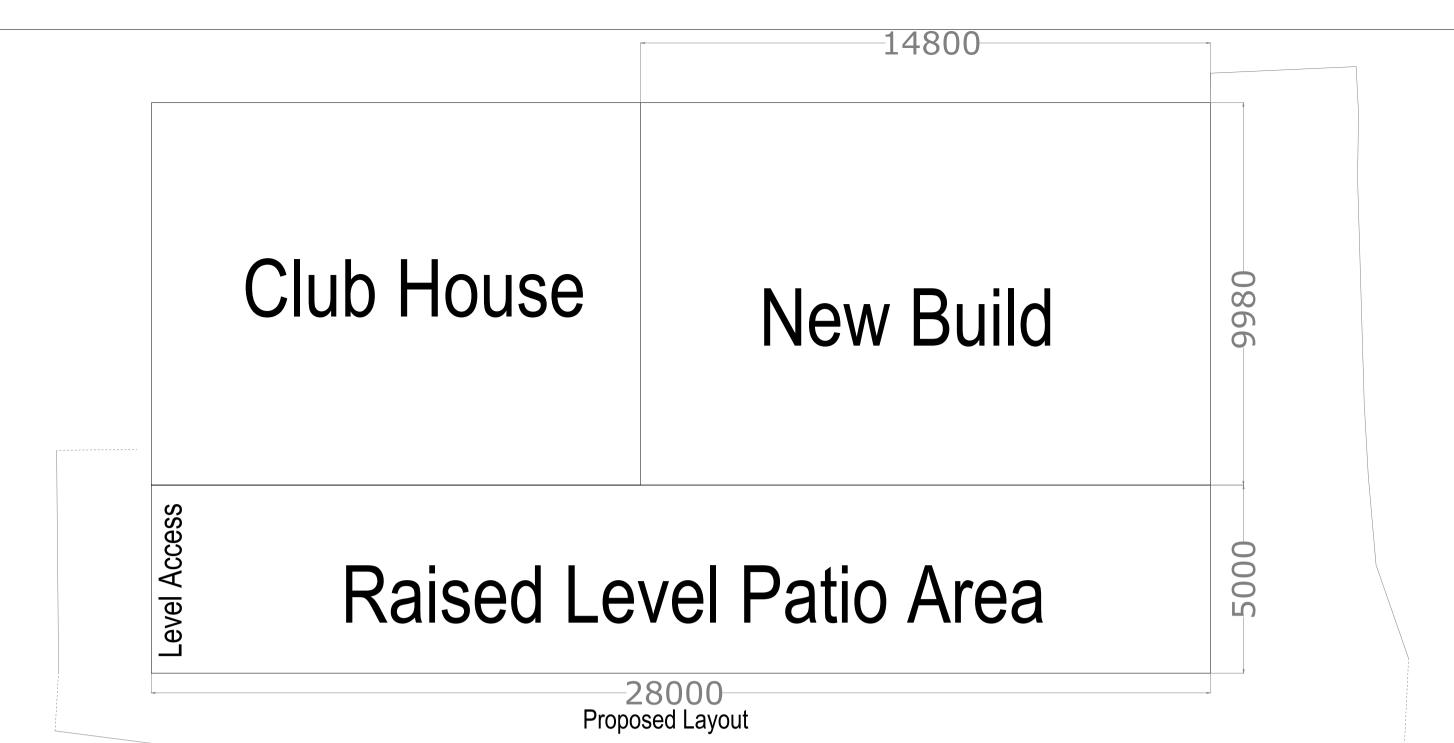

Existing Structure Outline

Proposed Extension

Proposed Decking

Site Boundary

Legend

Proposed Site Plan - 1:200

Rev. No. Revision note.

Title: Location Plan - Existing & Proposed Site Layout