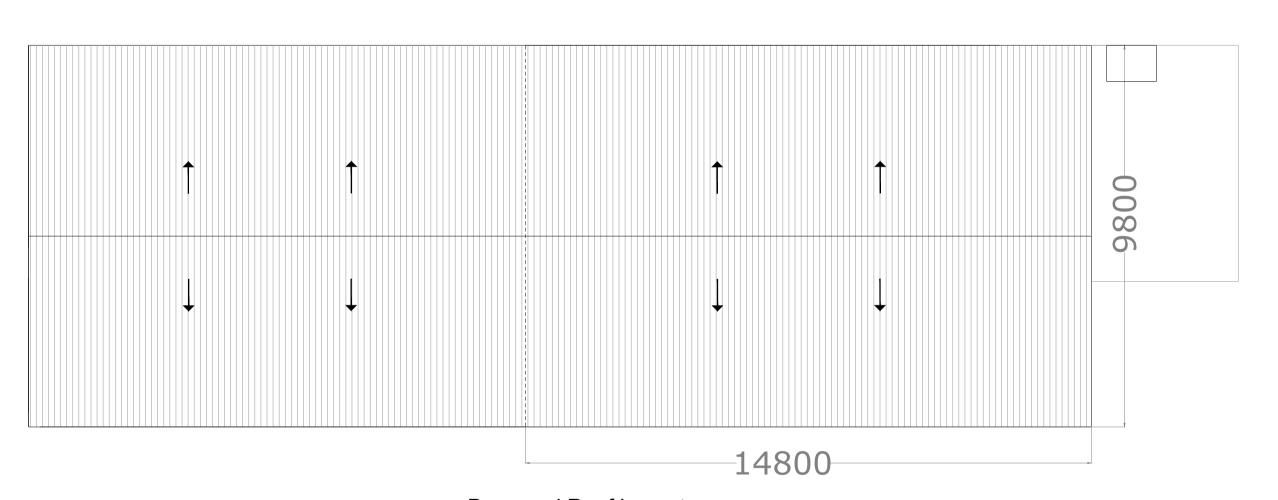

ment Certificates, Product Certification of Schemes (Kite Marks) etc. Products conforming to a European technical standard or harmonised European product should have a CE marking.

THIS DRAWING IS COPYRIGHT AND MUST NOT BE REPRODUCED WITHOUT WRITTEN PERMISSION Please Note: All Dimensions To Be Checked Onsite, Drawing For Planning Purpose Only

# Legend

Existing Walls.

Insulation

Blockwork

Windows

Roofing Covering

Render

Felt Roof Covering

Timber Cladding

Brick

For Planning Purpose Only



Project: Bacup Borough Football Club Cowtoot Lane Bacup, OL13 8EE

Client: Bacup Borough Football Club Cowtoot Lane Bacup, OL13 8EE

Drawing No. JCBD-23-336-1. Rev00



Designed: Drawn:

11.04.2023



Proposed Plan





**Cowtoot Lane Front Elevation** 



Render Finish Gable Elevation (RHS)





# Proposed Roof Layout

# **GENERAL NOTES**

Front Elevation (Cowtoot Lane)

Proposed elevation outer face render finish. Doors to be white UPVC with roller shutter.

All new gutters and rain water system black in color and plastic material.

**Gable Elevations** 

Proposed gable elevations outer face render finish. Doors to be white UPVC with roller shutter.

Rear Elevation

Proposed rear elevations outer face render finish. Doors & windows to be white UPVC with roller shutter.

Main roof composite profiled steel in slate grey. All new fascia / soffit black in color.

MATERIALS AND WORKMANSHIP

All works are to be carried out in a workmanlike manner. All materials and workmanship must comply with Regulation current Building Regulations, all relevant British Standards, European Standards