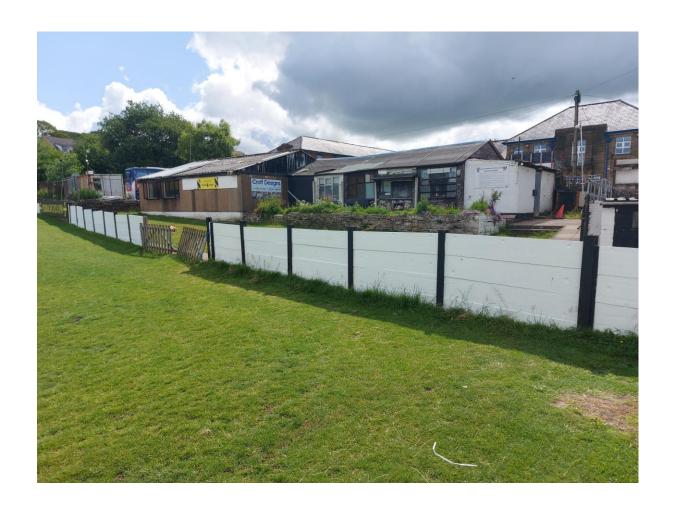

#### Front Elevation (Cowtoot Lane)

Existing elevation outer face combination of white painted brick, steel overclad and pebble dash render finish. Door timber/steel clad.

Existing RHS gable elevations outer face pebble dash render finish and timber clad. Existing LHS gable elevations outer face white painted brick construction. Doors timber/steel clad.

### Existing elevation outer face brick, pebble dash render and timber clad. Windows a combanation of timber single glazed and white UPVC.

Existing roof a combination of profiled steel and cold rolled felt finish.