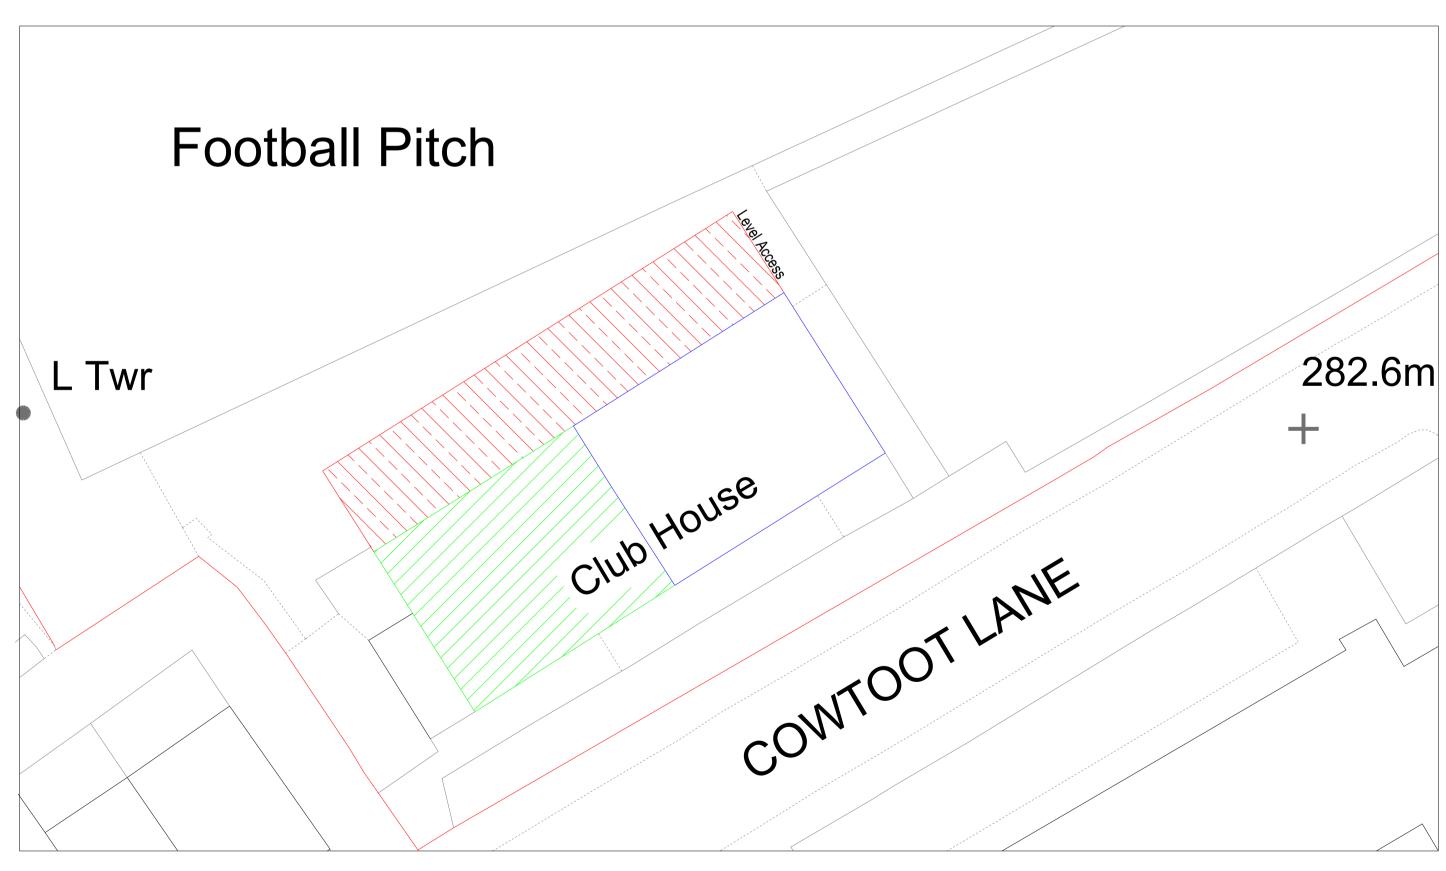

Existing Structure Outline

Proposed Extension

Proposed Decking

Site Boundary

Legend

Proposed Site Plan - 1:200

Rev. No. Revision note.

Title: Location Plan - Existing & Proposed Site Layout