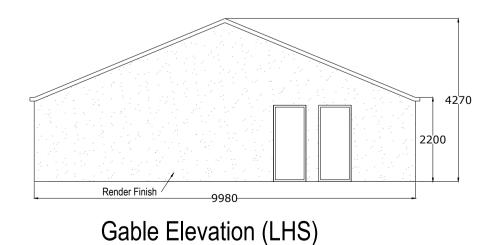

**Gable Elevations** 

Proposed gable elevations outer face render finish. Doors to be white UPVC with roller shutter.

Rear Elevation

Proposed rear elevations outer face render finish. Doors & windows to be white UPVC with roller shutter.