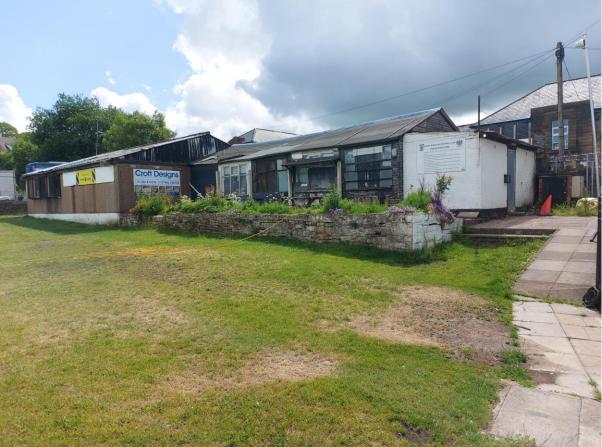

#### Front Elevation (Cowtoot Lane)

Existing elevation outer face combination of white painted brick, steel overclad and pebble dash render finish. Door timber/steel clad.

Existing RHS gable elevations outer face pebble dash render finish and timber clad. Existing LHS gable elevations outer face white painted brick construction. Doors timber/steel clad.

### Existing elevation outer face brick, pebble dash render and timber clad. Windows a combanation of timber single glazed and white UPVC.

Existing roof a combination of profiled steel and cold rolled felt finish.