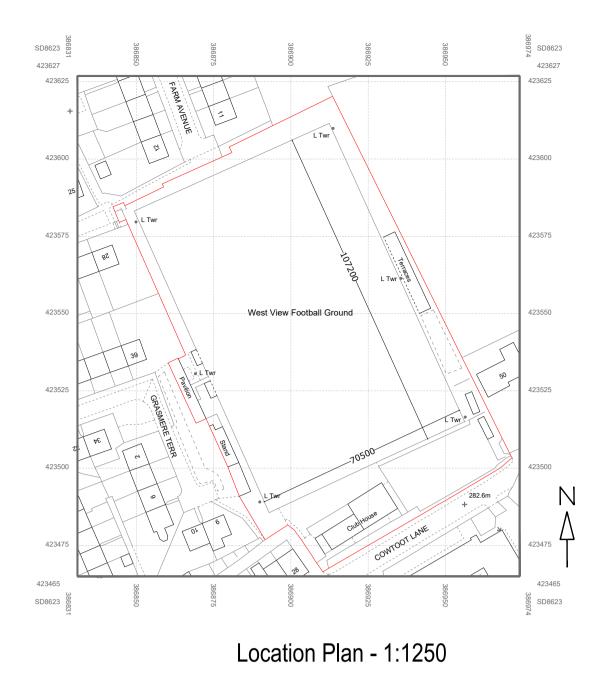

Existing Structure Outline

Proposed Extension

Proposed Decking

Site Boundary

Legend

Proposed Site Plan - 1:200

Rev. No. Revision note.

Title: Location Plan - Existing & Proposed Site Layout

Project: Bacup Borough Football Club Cowtoot Lane Bacup, OL13 8EE

Client: Bacup Borough Football Club Cowtoot Lane Bacup, OL13 8EE

Scale: Designed: Drawn: JW 11.04.2023

Drawing No. JCBD-23-336-5. Rev00

J C Building Design Ltd Tel: 01706 872797 / 07824 871086 enquiries@jcbuildingdesign.co.uk