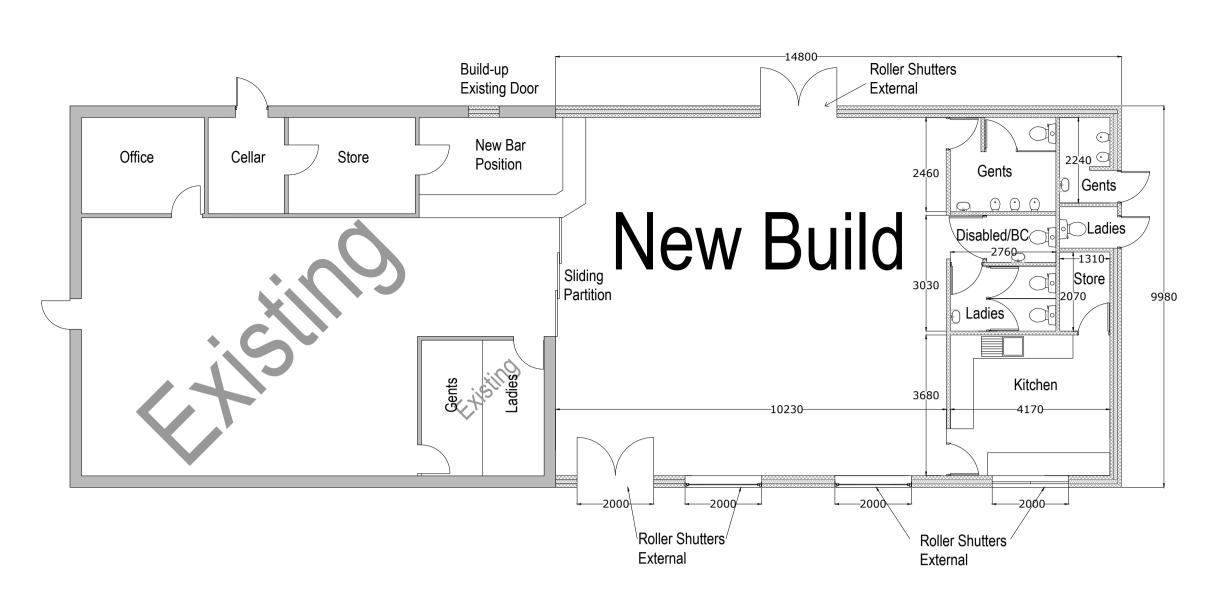

### Existing elevation outer face brick, pebble dash render and timber clad. Windows a combanation of timber single glazed and white UPVC.

Existing roof a combination of profiled steel and cold rolled felt finish.