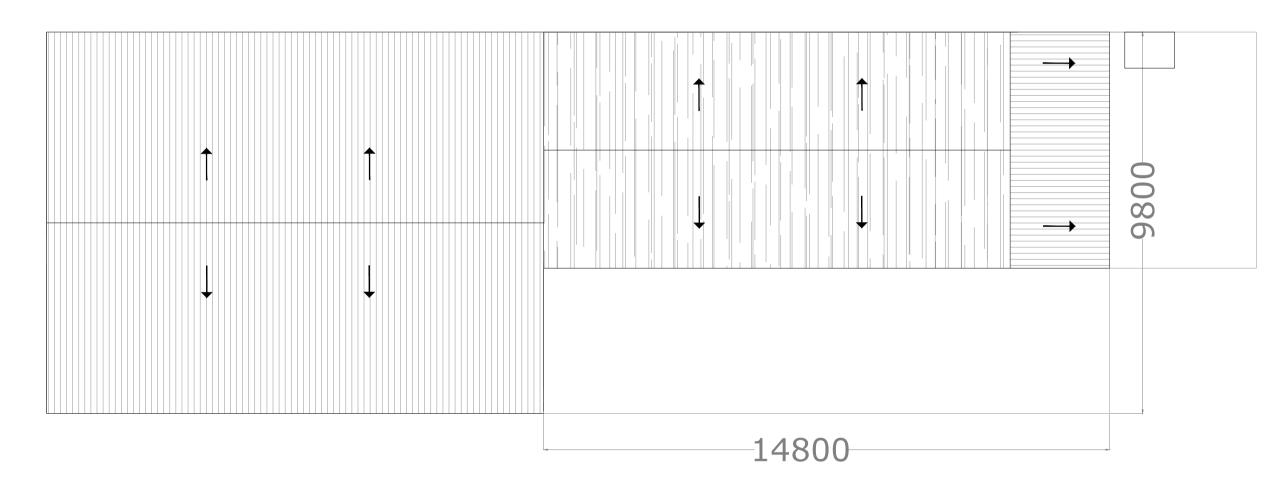

Existing Structure Outline

Proposed Extension

Proposed Decking

Site Boundary

Legend





Proposed Site Plan - 1:200





Rev. No. Revision note.

Title: Location Plan - Existing & Proposed Site Layout

Project: Bacup Borough Football Club Cowtoot Lane Bacup, OL13 8EE

Client: Bacup Borough Football Club Cowtoot Lane Bacup, OL13 8EE

Scale: Designed: Drawn: JW 11.04.2023

Drawing No. JCBD-23-336-5. Rev00

J C Building Design Ltd Tel: 01706 872797 / 07824 871086 enquiries@jcbuildingdesign.co.uk









Gable Elevation (RHS)

# Timber Section Club House Patio Area 14800



**Existing Roof Layout** 

# **GENERAL NOTES**

#### Front Elevation (Cowtoot Lane)

Existing elevation outer face combination of white painted brick, steel overclad and pebble dash render finish. Door timber/steel clad.

Existing RHS gable elevations outer face pebble dash render finish and timber clad. Existing LHS gable elevations outer face white painted brick construction. Doors timber/steel clad.

### Existing elevation outer face brick, pebble dash render and timber clad. Windows a combanation of timber single glazed and white UPVC.

Existing roof a combination of profiled steel and cold rolled felt finish.

#### MATERIALS AND WORKMANSHIP

All works are to be carried out in a workmanlike manner. All materials and workmanship must comply with Regulation current Building Regulations