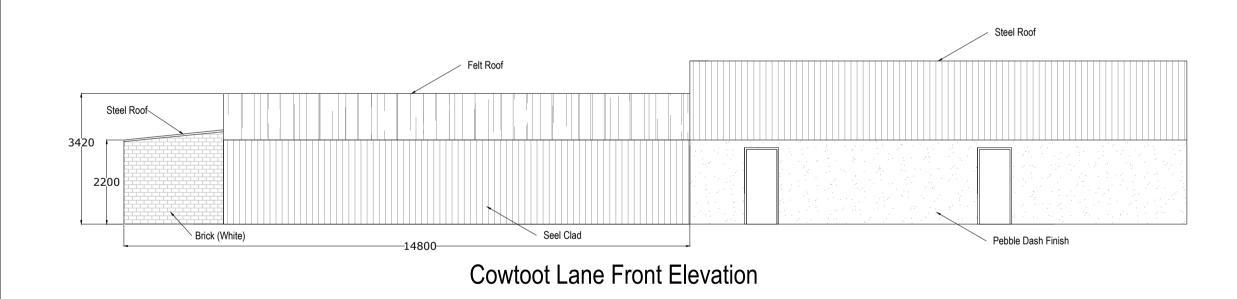

#### Front Elevation (Cowtoot Lane)

Existing elevation outer face combination of white painted brick, steel overclad and pebble dash render finish. Door timber/steel clad.

Existing RHS gable elevations outer face pebble dash render finish and timber clad. Existing LHS gable elevations outer face white painted brick construction. Doors timber/steel clad.

### Existing elevation outer face brick, pebble dash render and timber clad. Windows a combanation of timber single glazed and white UPVC.

Existing roof a combination of profiled steel and cold rolled felt finish.