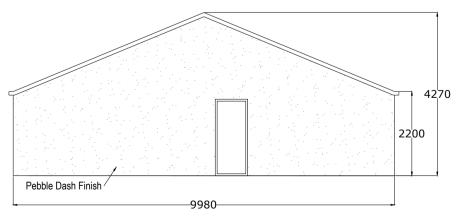

Gable Elevation (RHS)

#### Front Elevation (Cowtoot Lane)

Existing elevation outer face combination of white painted brick, steel overclad and pebble dash render finish. Door timber/steel clad.

Existing RHS gable elevations outer face pebble dash render finish and timber clad. Existing LHS gable elevations outer face white painted brick construction. Doors timber/steel clad.

### Existing elevation outer face brick, pebble dash render and timber clad. Windows a combanation of timber single glazed and white UPVC.

Existing roof a combination of profiled steel and cold rolled felt finish.