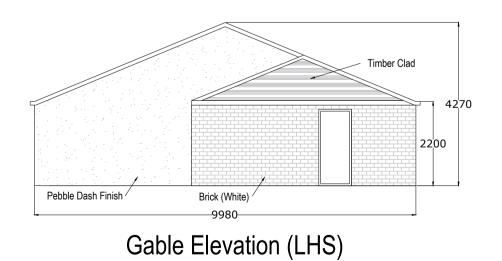

#### Front Elevation (Cowtoot Lane)

Existing elevation outer face combination of white painted brick, steel overclad and pebble dash render finish. Door timber/steel clad.

Existing RHS gable elevations outer face pebble dash render finish and timber clad. Existing LHS gable elevations outer face white painted brick construction. Doors timber/steel clad.

### Existing elevation outer face brick, pebble dash render and timber clad. Windows a combanation of timber single glazed and white UPVC.

Existing roof a combination of profiled steel and cold rolled felt finish.