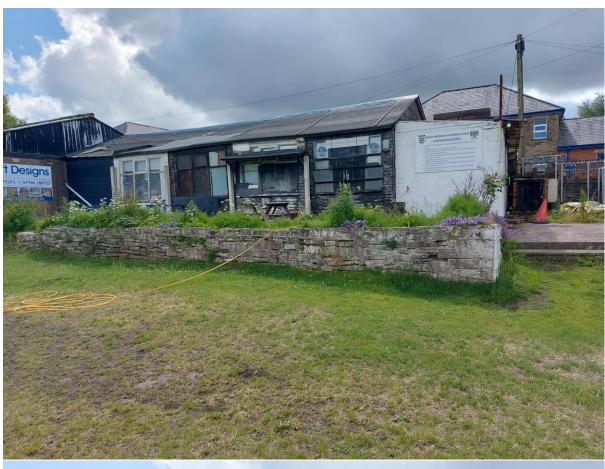

#### Front Elevation (Cowtoot Lane)

Existing elevation outer face combination of white painted brick, steel overclad and pebble dash render finish. Door timber/steel clad.

Existing RHS gable elevations outer face pebble dash render finish and timber clad. Existing LHS gable elevations outer face white painted brick construction. Doors timber/steel clad.

### Existing elevation outer face brick, pebble dash render and timber clad. Windows a combanation of timber single glazed and white UPVC.

Existing roof a combination of profiled steel and cold rolled felt finish.