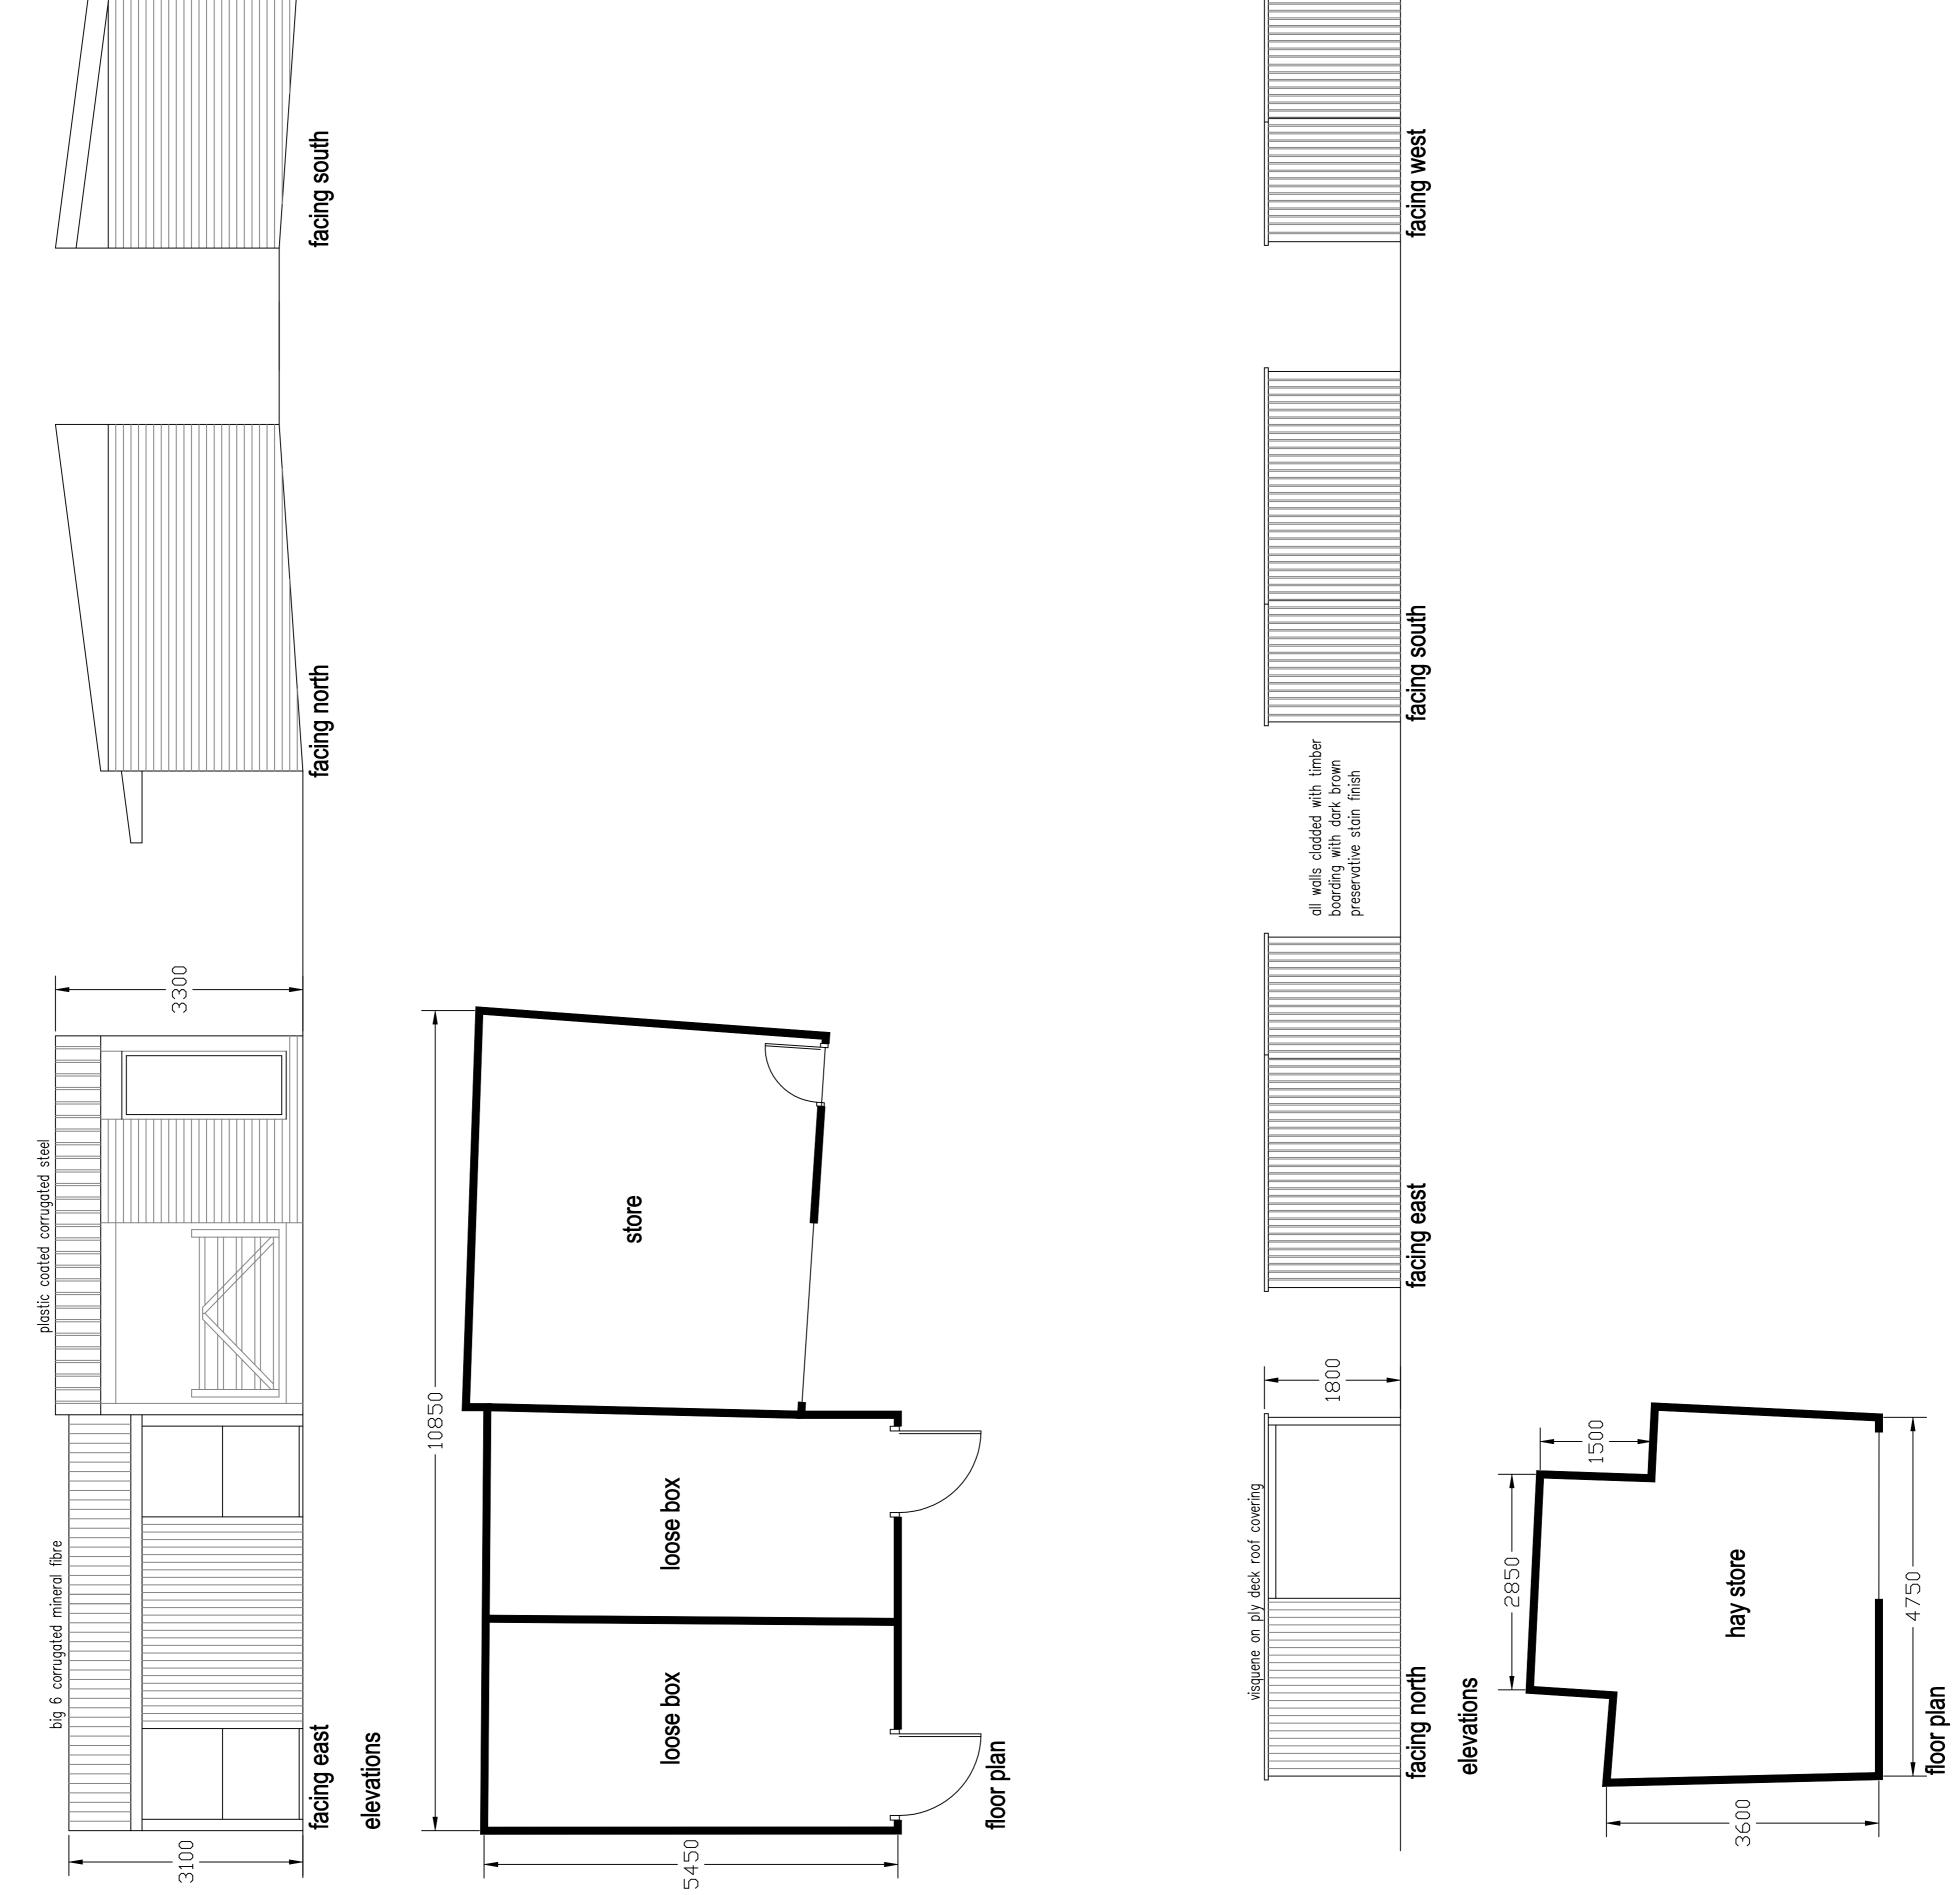

| all walls cladded with timber<br>boarding with dark brown<br>preservative stain finish<br><b>facing west</b> |  |
|--------------------------------------------------------------------------------------------------------------|--|
|                                                                                                              |  |

## building details

plan associated with retrospective planning application to retain stables and open fronted hay store on land used as allotment at Hall Street Whitworth

ח 5⊓ HS-16-05-23-B 0m linear scale 1:50 @ A1 drawing number

1:50 @ A1

scale

Rae Connell Associates Building Design and Planning Consultants 214 Burnley Road Bacup Lancashire 01706 873000