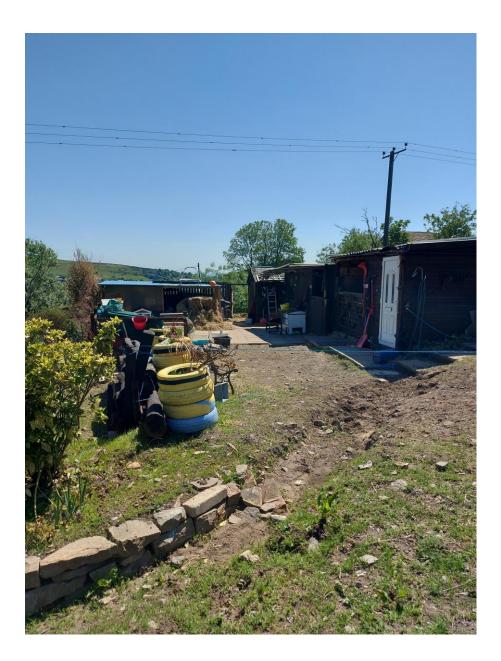

| all walls cladded with timber<br>boarding with dark brown<br>preservative stain finish<br><b>facing west</b> |  |
|--------------------------------------------------------------------------------------------------------------|--|
|                                                                                                              |  |

•

## building details

plan associated with retrospective planning application to retain stables and open fronted hay store on land used as allotment at Hall Street Whitworth

ח 5⊓ HS-16-05-23-B 0m linear scale 1:50 @ A1 drawing number

1:50 @ A1

scale

Rae Connell Associates Building Design and Planning Consultants 214 Burnley Road Bacup Lancashire 01706 873000