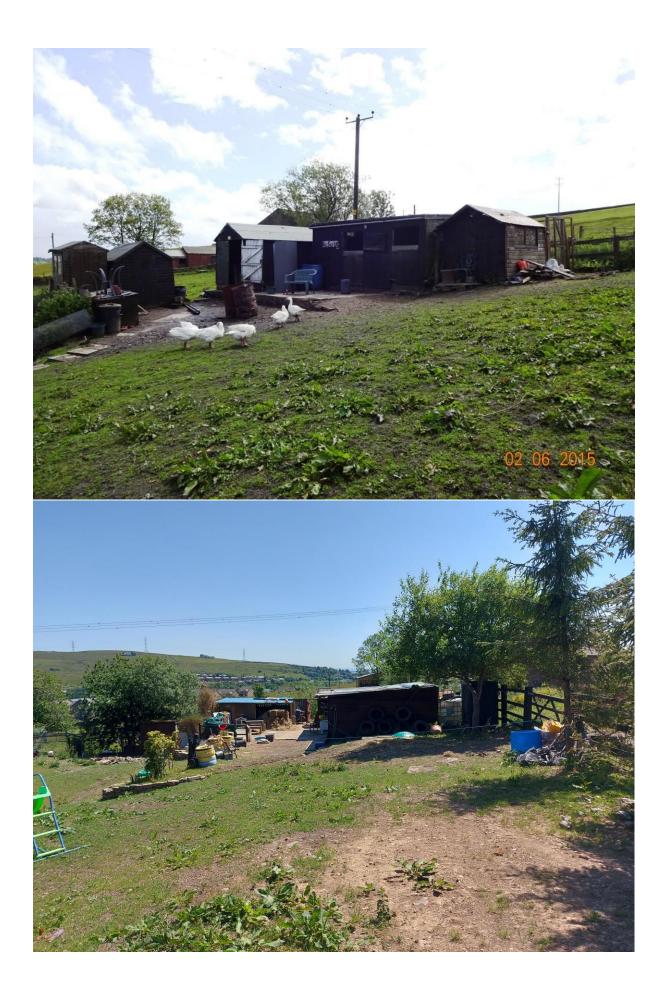

## building details

plan associated with retrospective planning application to retain stables and open fronted hay store on land used as allotment at Hall Street Whitworth

ח 5⊓ HS-16-05-23-B 0m linear scale 1:50 @ A1 drawing number