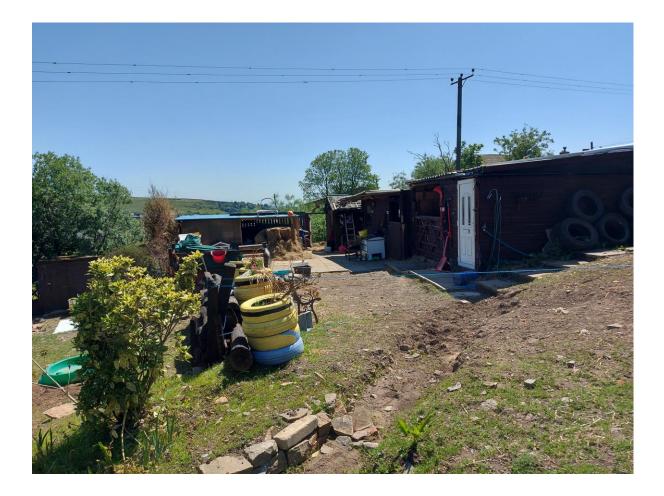

## building details

plan associated with retrospective planning application to retain stables and open fronted hay store on land used as allotment at Hall Street Whitworth

ח 5⊓ HS-16-05-23-B 0m linear scale 1:50 @ A1 drawing number