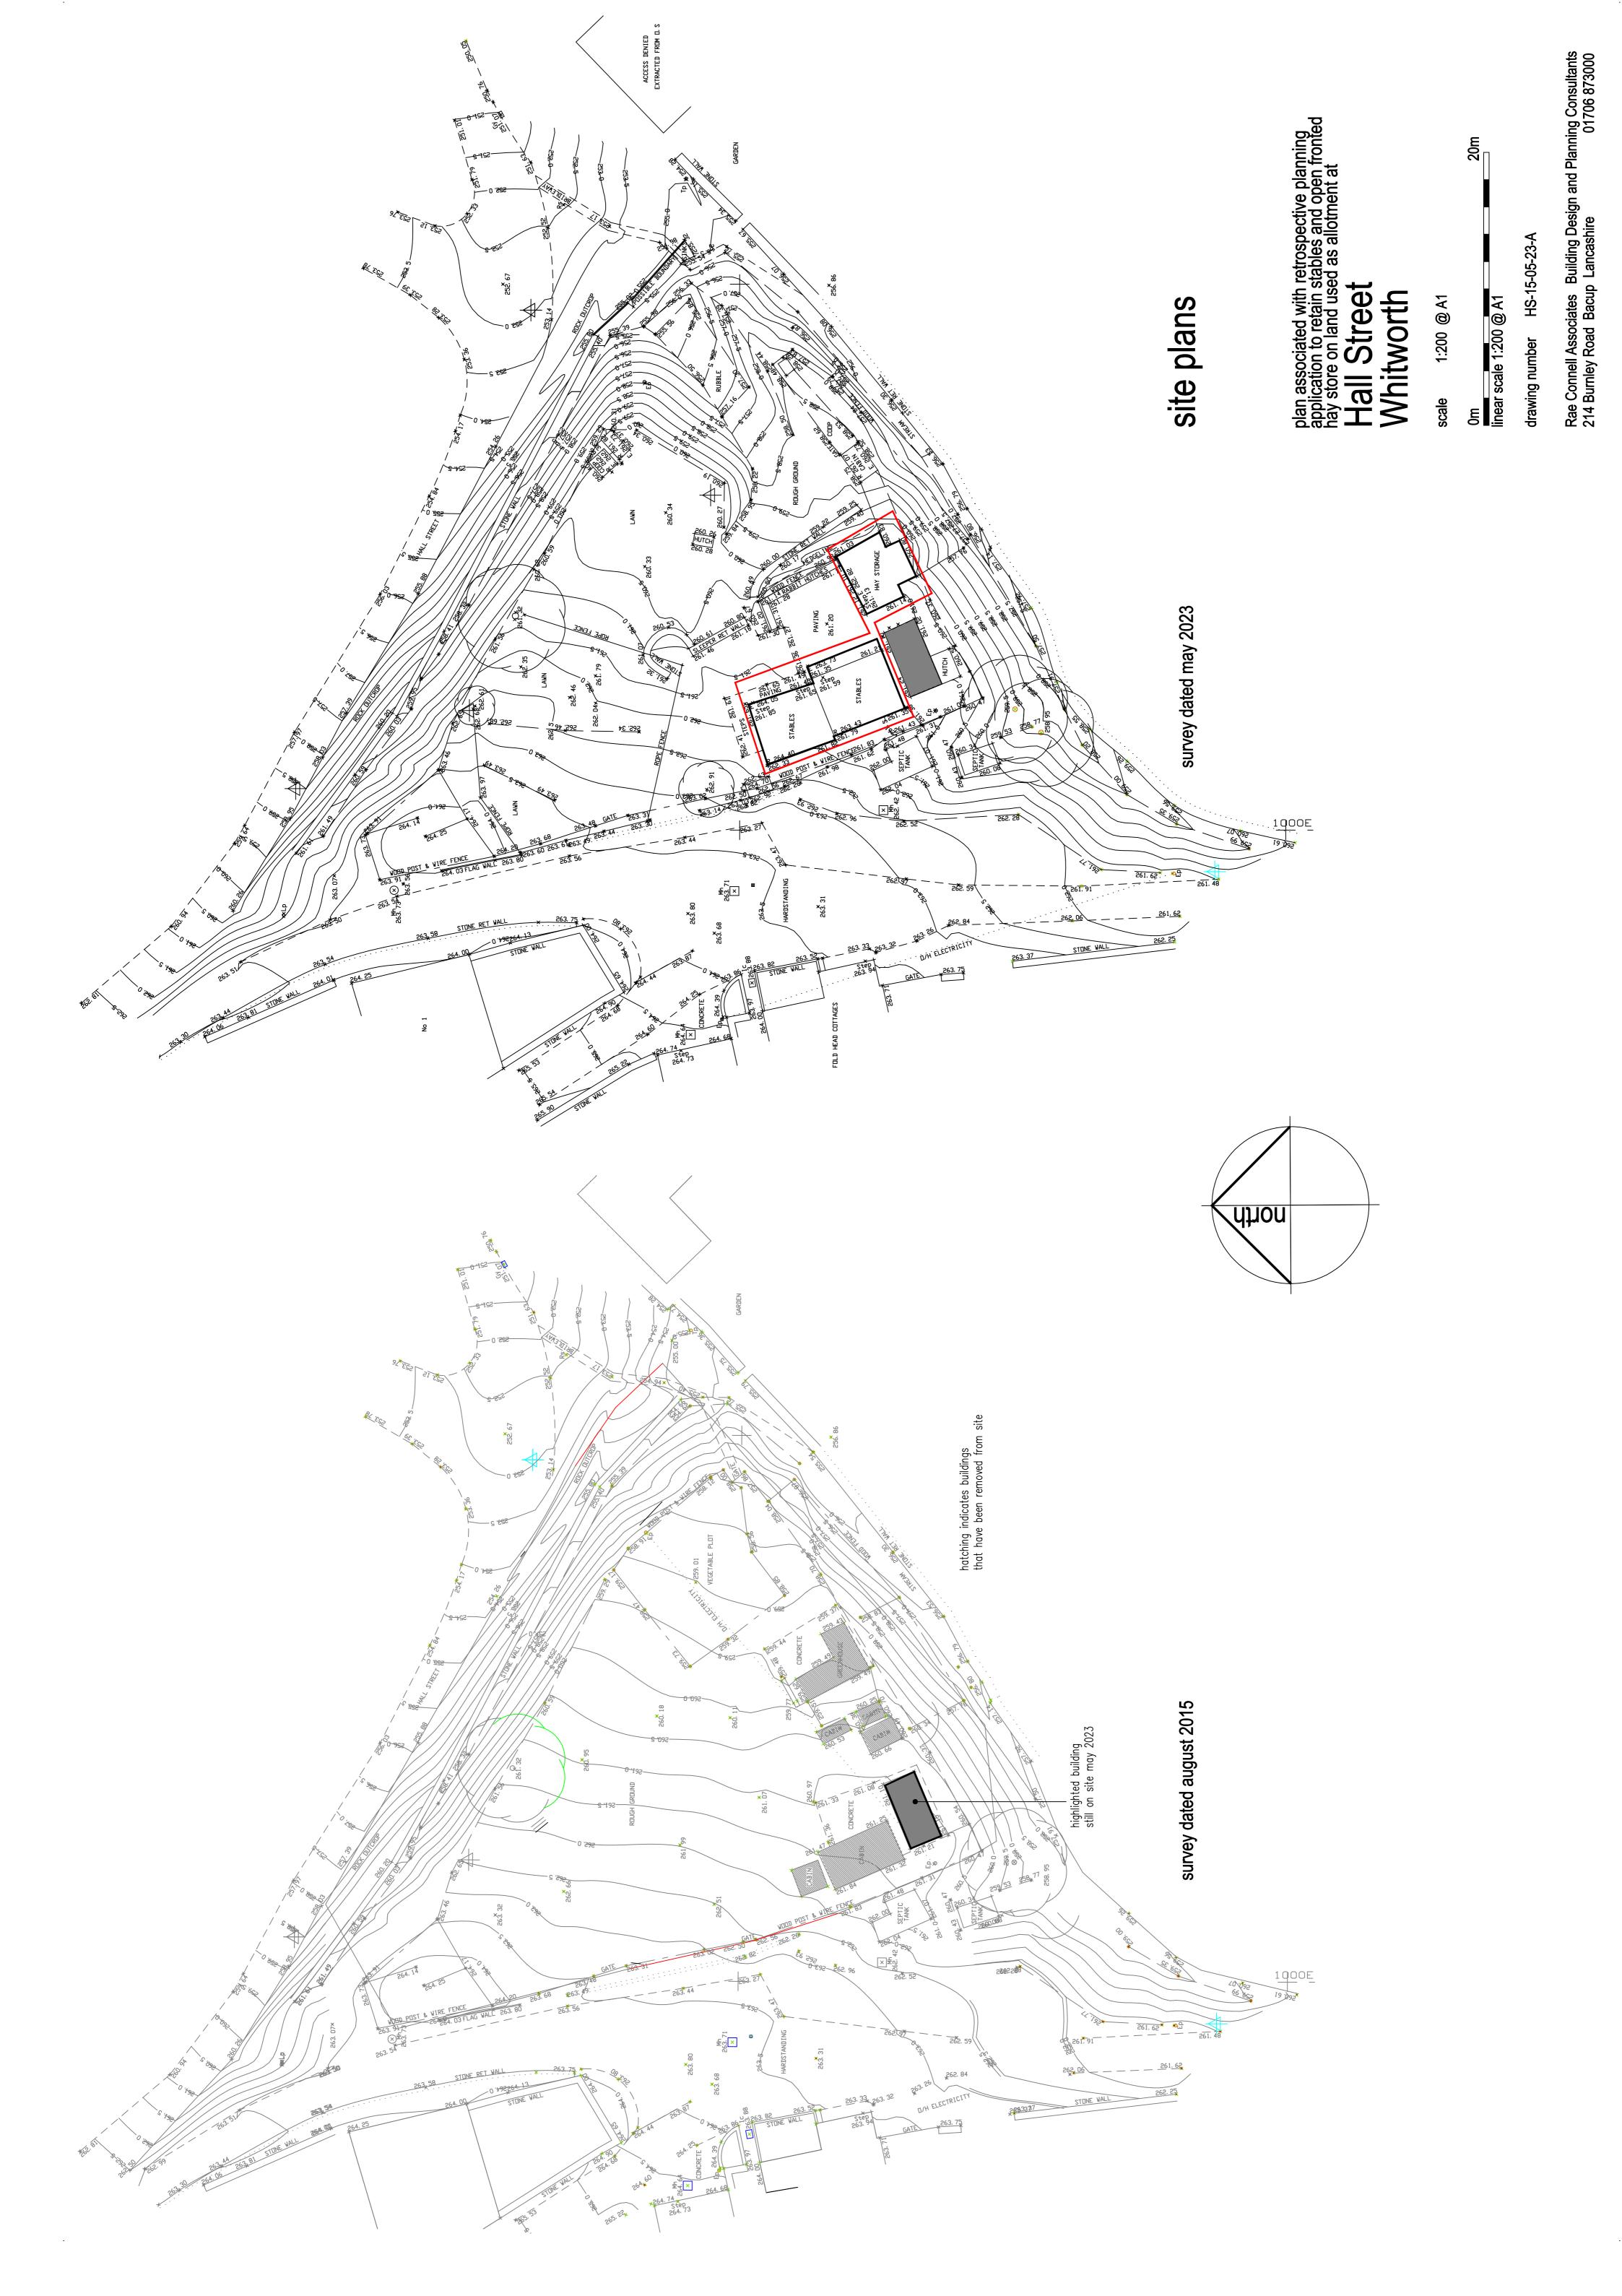

| all walls cladded with timber<br>boarding with dark brown<br>preservative stain finish<br><b>facing west</b> |  |
|--------------------------------------------------------------------------------------------------------------|--|
|                                                                                                              |  |

•

## building details

plan associated with retrospective planning application to retain stables and open fronted hay store on land used as allotment at Hall Street Whitworth

ח 5⊓ HS-16-05-23-B 0m linear scale 1:50 @ A1 drawing number

1:50 @ A1

scale

Rae Connell Associates Building Design and Planning Consultants 214 Burnley Road Bacup Lancashire 01706 873000