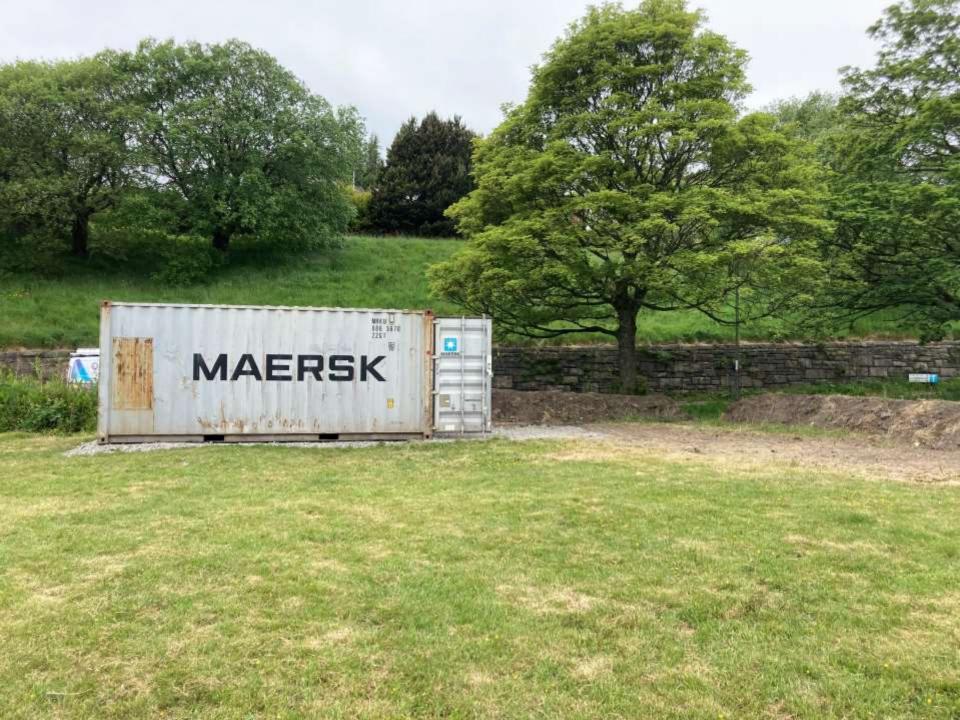

#### Item B2

2023/0228 – Leavengreave Sports Pitch, Oak Street, Shawforth, Rochdale, Lancashire

Full: To retrospectively site a shipping container on the west side perimeter of Leavengreave Sports Pitch running parallel with Spring Side. The container will be used for the storage of tools and machinery for maintaining the pitch.