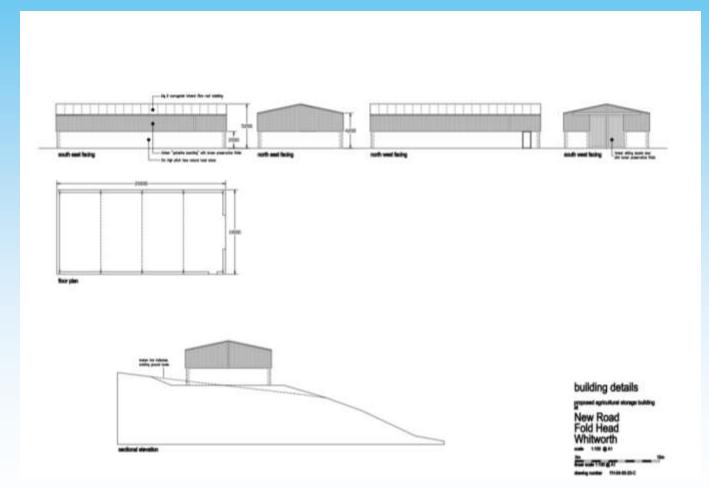

#### Welcome to Rossendale Borough Council's Development Control Committee 27<sup>th</sup> June 2023



#### Item B1 2023/0129 – Fold Head Farm, Hall Fold, Whitworth, Rochdale, Lancashire

**Full: Application for agricultural building** 

#### **Location Plan**



#### **Proposed Site Plan**



# Proposed Agricultural Storage Building













#### Item B2

2023/0228 – Leavengreave Sports Pitch, Oak Street, Shawforth, Rochdale, Lancashire

Full: To retrospectively site a shipping container on the west side perimeter of Leavengreave Sports Pitch running parallel with Spring Side. The container will be used for the storage of tools and machinery for maintaining the pitch.

#### **Location Plan**



#### **Proposed Elevations**