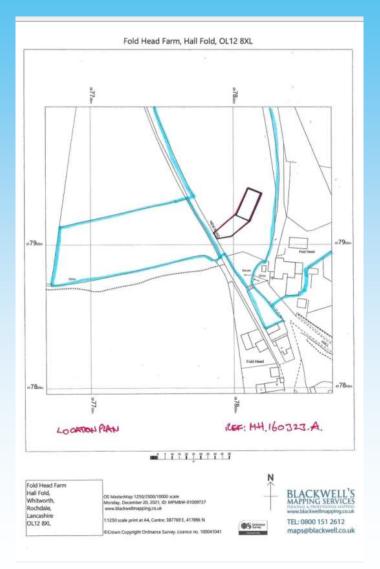

#### Welcome to Rossendale Borough Council's Development Control Committee 27<sup>th</sup> June 2023



#### Item B1 2023/0129 – Fold Head Farm, Hall Fold, Whitworth, Rochdale, Lancashire

**Full: Application for agricultural building** 

#### **Location Plan**



#### **Proposed Site Plan**



# Proposed Agricultural Storage Building













#### Item B2

2023/0228 – Leavengreave Sports Pitch, Oak Street, Shawforth, Rochdale, Lancashire

Full: To retrospectively site a shipping container on the west side perimeter of Leavengreave Sports Pitch running parallel with Spring Side. The container will be used for the storage of tools and machinery for maintaining the pitch.

#### **Location Plan**



#### **Proposed Elevations**