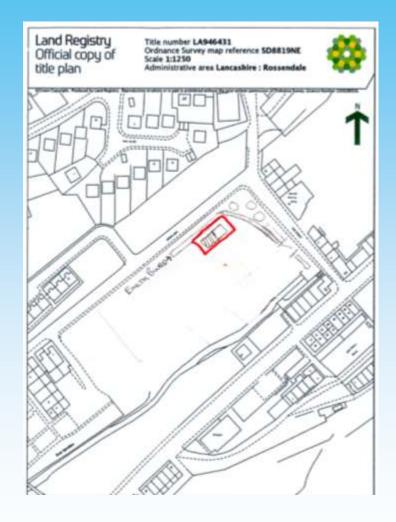

#### Item B2

2023/0228 – Leavengreave Sports Pitch, Oak Street, Shawforth, Rochdale, Lancashire

Full: To retrospectively site a shipping container on the west side perimeter of Leavengreave Sports Pitch running parallel with Spring Side. The container will be used for the storage of tools and machinery for maintaining the pitch.

#### **Location Plan**