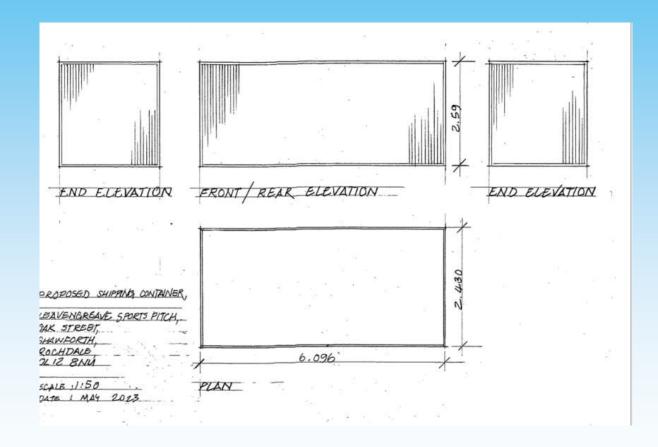

#### Item B2

2023/0228 – Leavengreave Sports Pitch, Oak Street, Shawforth, Rochdale, Lancashire

Full: To retrospectively site a shipping container on the west side perimeter of Leavengreave Sports Pitch running parallel with Spring Side. The container will be used for the storage of tools and machinery for maintaining the pitch.

#### **Proposed Elevations**