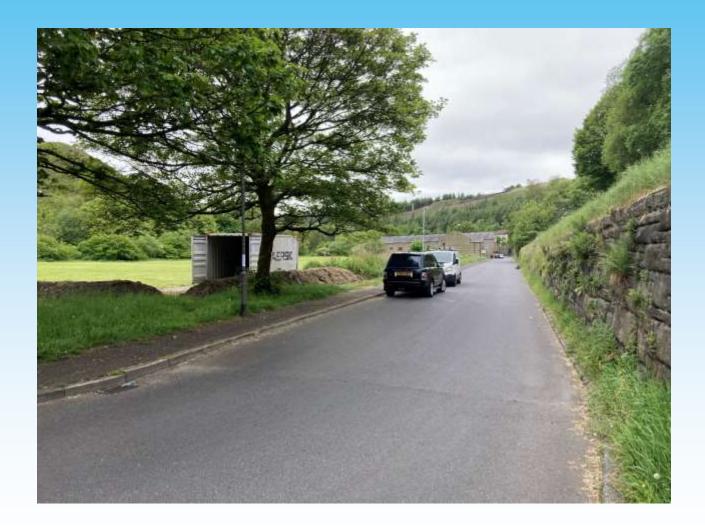

#### Item B2

2023/0228 – Leavengreave Sports Pitch, Oak Street, Shawforth, Rochdale, Lancashire

Full: To retrospectively site a shipping container on the west side perimeter of Leavengreave Sports Pitch running parallel with Spring Side. The container will be used for the storage of tools and machinery for maintaining the pitch.