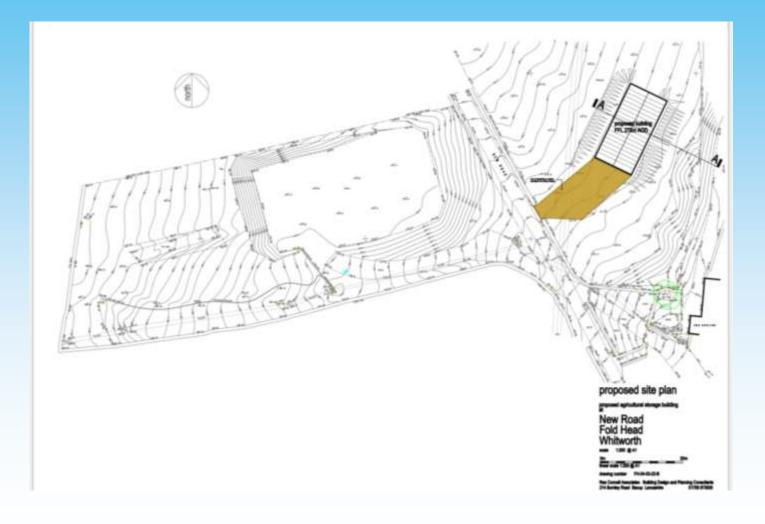

#### Welcome to Rossendale Borough Council's Development Control Committee 27<sup>th</sup> June 2023



#### Item B1 2023/0129 – Fold Head Farm, Hall Fold, Whitworth, Rochdale, Lancashire

**Full: Application for agricultural building** 

#### **Location Plan**



#### **Proposed Site Plan**



# Proposed Agricultural Storage Building













#### Item B2

2023/0228 – Leavengreave Sports Pitch, Oak Street, Shawforth, Rochdale, Lancashire

Full: To retrospectively site a shipping container on the west side perimeter of Leavengreave Sports Pitch running parallel with Spring Side. The container will be used for the storage of tools and machinery for maintaining the pitch.

#### **Location Plan**



#### **Proposed Elevations**