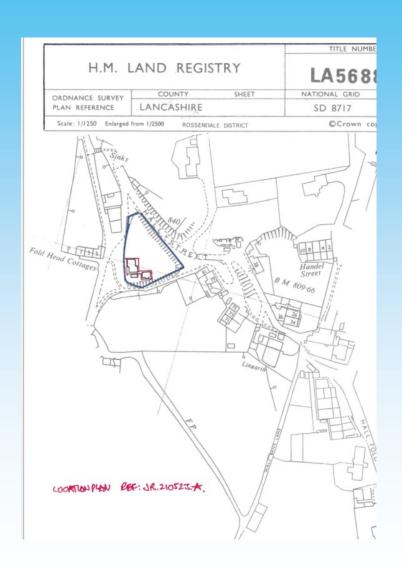

# Item B2 2023/0231 - Bacup FC Sports Club, West View Football Ground, Cowtoot Lane, Bacup, Lancashire, OL13 8EE

Full: Partial demolish existing club house and rebuild increasing footprint.

#### Site Plan and Location Plan