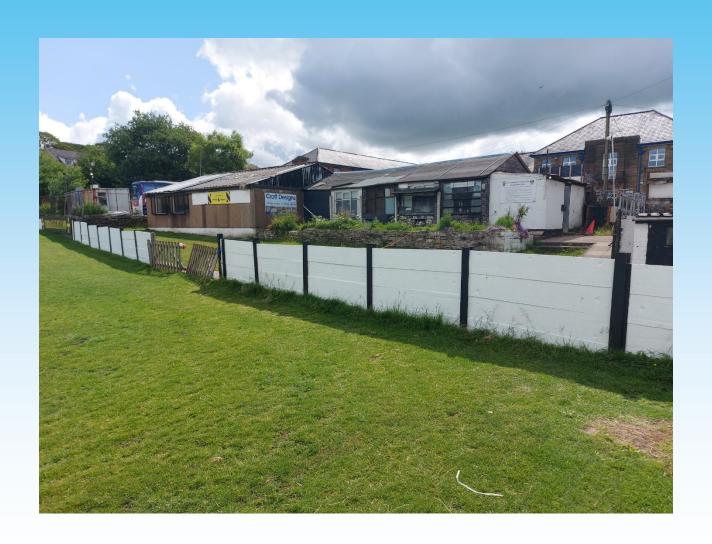

# Item B2 2023/0231 - Bacup FC Sports Club, West View Football Ground, Cowtoot Lane, Bacup, Lancashire, OL13 8EE

Full: Partial demolish existing club house and rebuild increasing footprint.

#### Site Plan and Location Plan