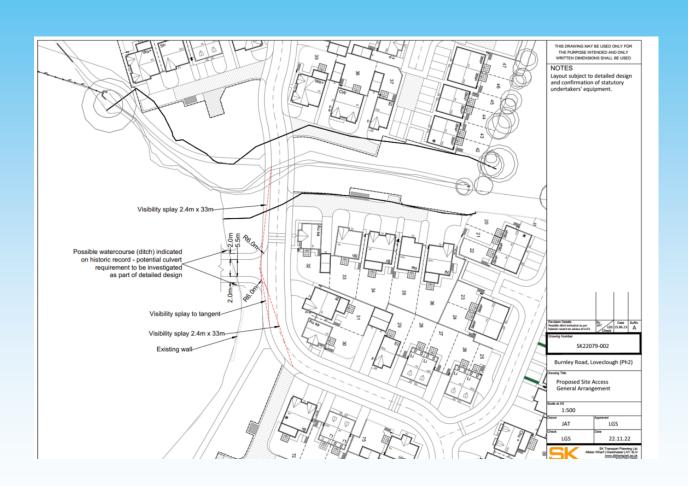

# Welcome to Rossendale Borough Council's Development Control Committee 25th July 2023



# Item B1 2023/0142 - Land West Of 1162 Burnley Road, Loveclough, Rossendale, Lancashire, BB4 8QY

Outline Application (including access only) for residential development of up to 40 dwellings.

### **Location Plan**



### **Parameter Plan**



# **Concept Plan**



### **Proposed Site Access**













# Item B2 2023/0231 - Bacup FC Sports Club, West View Football Ground, Cowtoot Lane, Bacup, Lancashire, OL13 8EE

Full: Partial demolish existing club house and rebuild increasing footprint.

#### Site Plan and Location Plan



### **Proposed Elevations**



### **Existing Elevations**









# Item B3 2023/0240 - Land Off Hall Street, Hall Fold, Whitworth, Rochdale

Full: Replacement stable plus open sided food store (Retrospective)

### **Location Plan**



# Existing and Proposed Site Plans



### **Building Details**











# Item B4 2023/0276 - 12 Market Street, Bacup Lancashire, OL13 8HA

**Proposal to demolish 12 Market Street** 

### **Site Location Plan**







# Item B5 2022/0391 - Cribden Flatts Farm, Cribden End Lane, Haslingden, Rossendale, BB4 8UB

Full: Ap