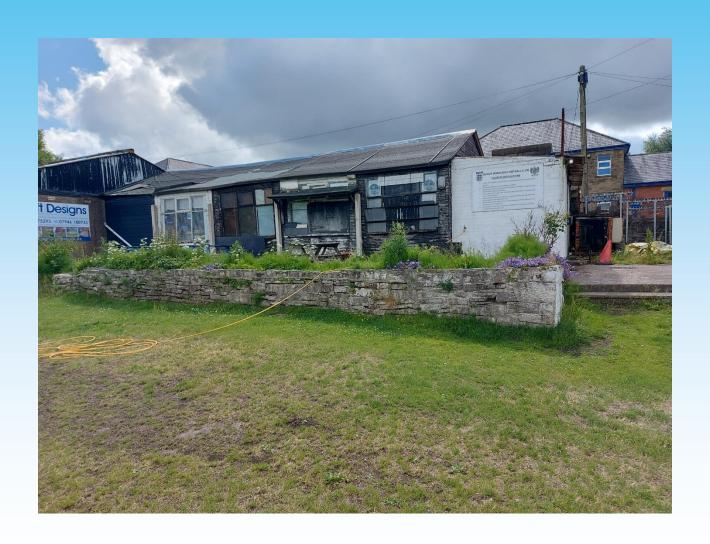

# Item B2 2023/0231 - Bacup FC Sports Club, West View Football Ground, Cowtoot Lane, Bacup, Lancashire, OL13 8EE

Full: Partial demolish existing club house and rebuild increasing footprint.

#### Site Plan and Location Plan