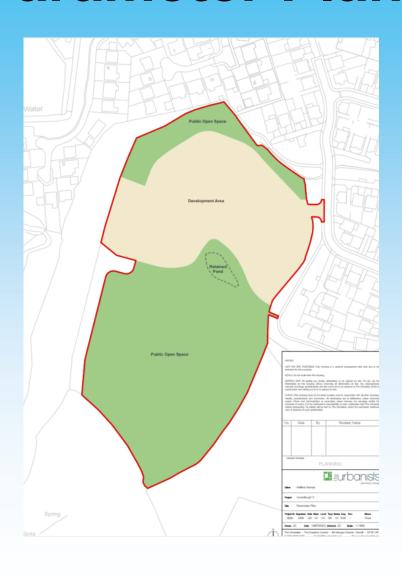

# Welcome to Rossendale Borough Council's Development Control Committee 25th July 2023



# Item B1 2023/0142 - Land West Of 1162 Burnley Road, Loveclough, Rossendale, Lancashire, BB4 8QY

Outline Application (including access only) for residential development of up to 40 dwellings.

### **Location Plan**



### **Parameter Plan**



# **Concept Plan**



### **Proposed Site Access**













# Item B2 2023/0231 - Bacup FC Sports Club, West View Football Ground, Cowtoot Lane, Bacup, Lancashire, OL13 8EE

Full: Partial demolish existing club house and rebuild increasing footprint.

#### Site Plan and Location Plan



### **Proposed Elevations**



### **Existing Elevations**









# Item B3 2023/0240 - Land Off Hall Street, Hall Fold, Whitworth, Rochdale

Full: Replacement stable plus open sided food store (Retrospective)

### **Location Plan**



# Existing and Proposed Site Plans



### **Building Details**











# Item B4 2023/0276 - 12 Market Street, Bacup Lancashire, OL13 8HA

**Proposal to demolish 12 Market Street** 

### **Site Location Plan**







# Item B5 2022/0391 - Cribden Flatts Farm, Cribd