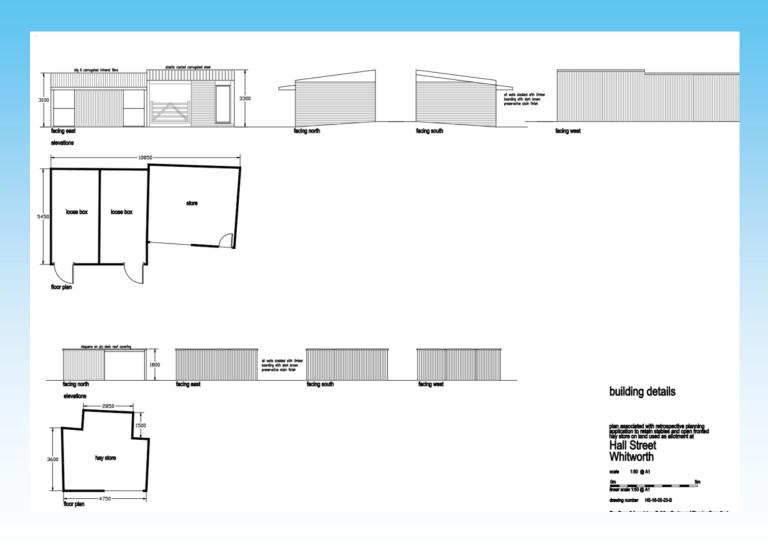

# Item B3 2023/0240 - Land Off Hall Street, Hall Fold, Whitworth, Rochdale

Full: Replacement stable plus open sided food store (Retrospective)

### **Building Details**