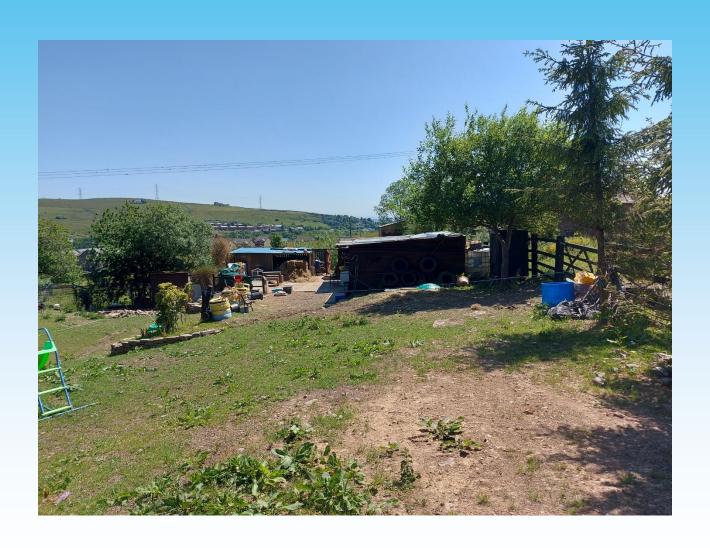

# Item B3 2023/0240 - Land Off Hall Street, Hall Fold, Whitworth, Rochdale

Full: Replacement stable plus open sided food store (Retrospective)