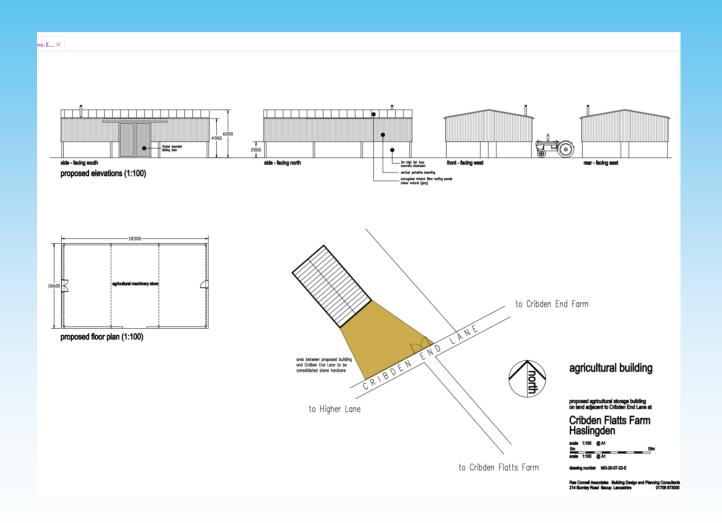

# Item B5 2022/0391 - Cribden Flatts Farm, Cribden End Lane, Haslingden, Rossendale, BB4 8UB

Full: Application for an agricultural building (inc. biomass boiler)

#### **Plans and Elevations**