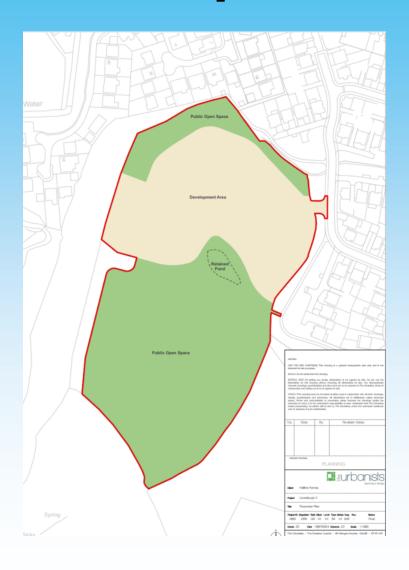

# Welcome to Rossendale Borough Council's Development Control Committee 25th July 2023



# Item B1 2023/0142 - Land West Of 1162 Burnley Road, Loveclough, Rossendale, Lancashire, BB4 8QY

Outline Application (including access only) for residential development of up to 40 dwellings.

### **Location Plan**



### **Parameter Plan**



# **Concept Plan**



### **Proposed Site Access**













# Item B2 2023/0231 - Bacup FC Sports Club, West View Football Ground, Cowtoot Lane, Bacup, Lancashire, OL13 8EE

Full: Partial demolish existing club house and rebuild increasing footprint.

#### Site Plan and Location Plan



### **Proposed Elevations**



### **Existing Elevations**









# Item B3 2023/0240 - Land Off Hall Street, Hall Fold, Whitworth, Rochdale

Full: Replacement stable plus open sided food store (Retrospective)

### **Location Plan**



# Existing and Proposed Site Plans



### **Building Details**











# Item B4 2023/0276 - 12 Market Street, Bacup Lancashire, OL13 8HA

**Proposal to demolish 12 Market Street** 

### **Site Location Plan**







# Item B5 2022/0391 - Cribden Flatts Farm, Cribden End Lane, Haslingde