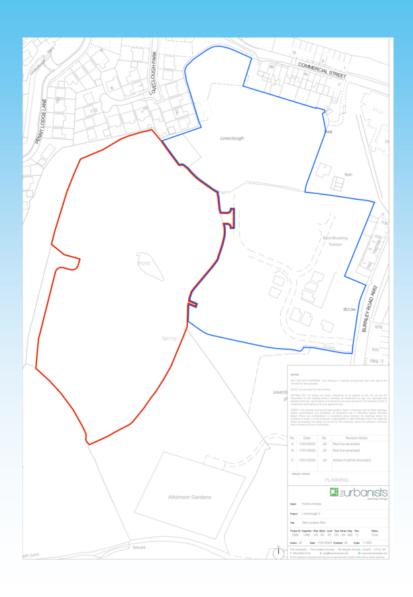

# Welcome to Rossendale Borough Council's Development Control Committee 25th July 2023



# Item B1 2023/0142 - Land West Of 1162 Burnley Road, Loveclough, Rossendale, Lancashire, BB4 8QY

Outline Application (including access only) for residential development of up to 40 dwellings.

### **Location Plan**



### **Parameter Plan**



# **Concept Plan**



### **Proposed Site Access**













# Item B2 2023/0231 - Bacup FC Sports Club, West View Football Ground, Cowtoot Lane, Bacup, Lancashire, OL13 8EE

Full: Partial demolish existing club house and rebuild increasing footprint.

#### Site Plan and Location Plan



### **Proposed Elevations**



### **Existing Elevations**









# Item B3 2023/0240 - Land Off Hall Street, Hall Fold, Whitworth, Rochdale

Full: Replacement stable plus open sided food store (Retrospective)

### **Location Plan**



# Existing and Proposed Site Plans



### **Building Details**











# Item B4 2023/0276 - 12 Market Street, Bacup Lancashire, OL13 8HA

**Proposal to demolish 12 Market Street** 

### **Site Location Plan**







# Item B5 2022/0391 -