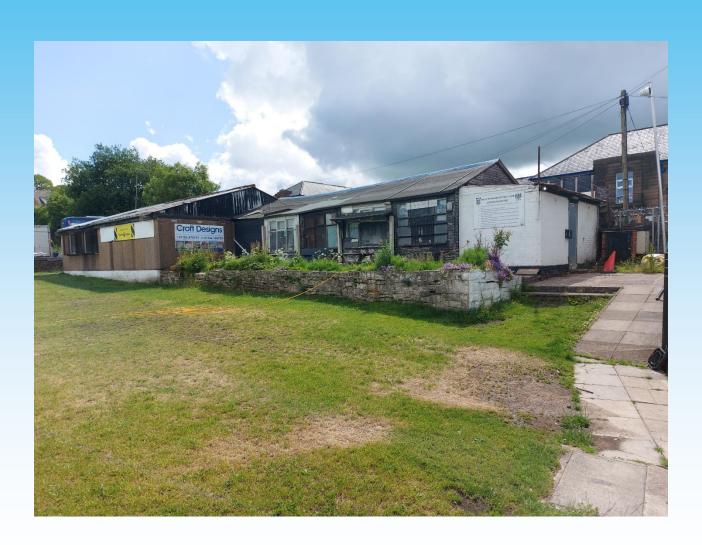

# Item B2 2023/0231 - Bacup FC Sports Club, West View Football Ground, Cowtoot Lane, Bacup, Lancashire, OL13 8EE

Full: Partial demolish existing club house and rebuild increasing footprint.

#### Site Plan and Location Plan