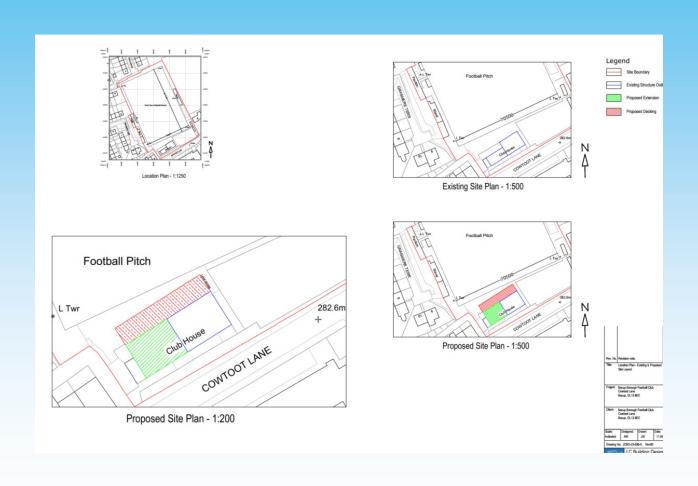

# Item B2 2023/0231 - Bacup FC Sports Club, West View Football Ground, Cowtoot Lane, Bacup, Lancashire, OL13 8EE

Full: Partial demolish existing club house and rebuild increasing footprint.

#### Site Plan and Location Plan