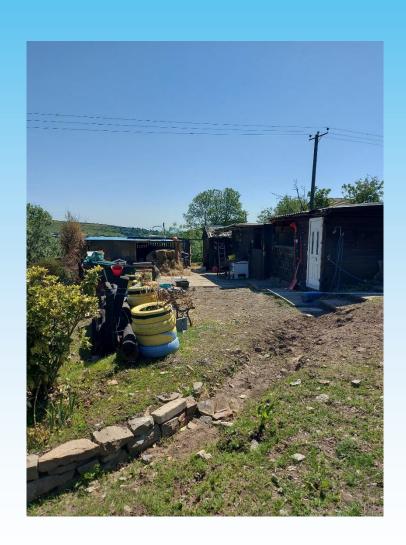

# Item B3 2023/0240 - Land Off Hall Street, Hall Fold, Whitworth, Rochdale

Full: Replacement stable plus open sided food store (Retrospective)

# Existing and Proposed Site Plans