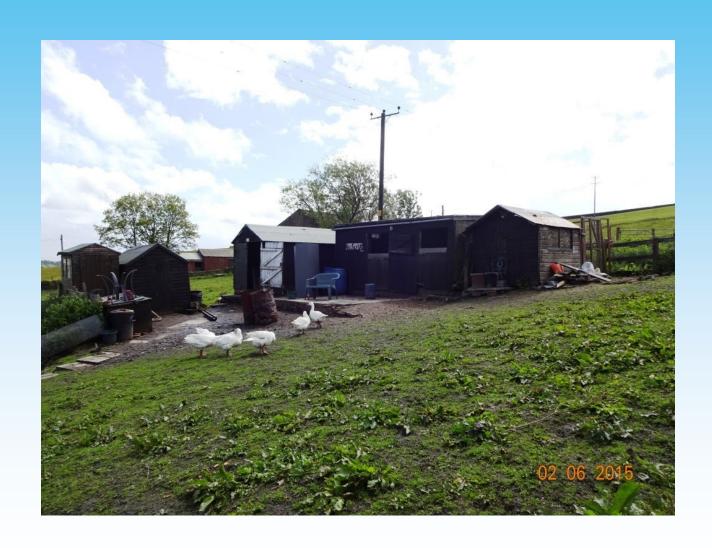

# Item B3 2023/0240 - Land Off Hall Street, Hall Fold, Whitworth, Rochdale

Full: Replacement stable plus open sided food store (Retrospective)