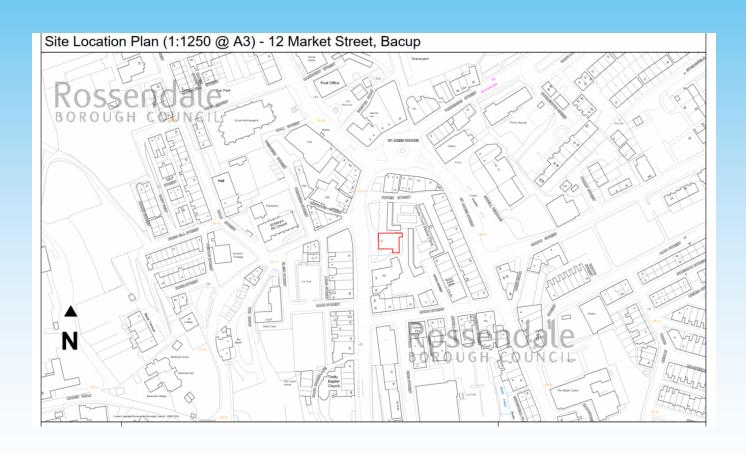

# Item B4 2023/0276 - 12 Market Street, Bacup Lancashire, OL13 8HA

**Proposal to demolish 12 Market Street** 

### **Site Location Plan**