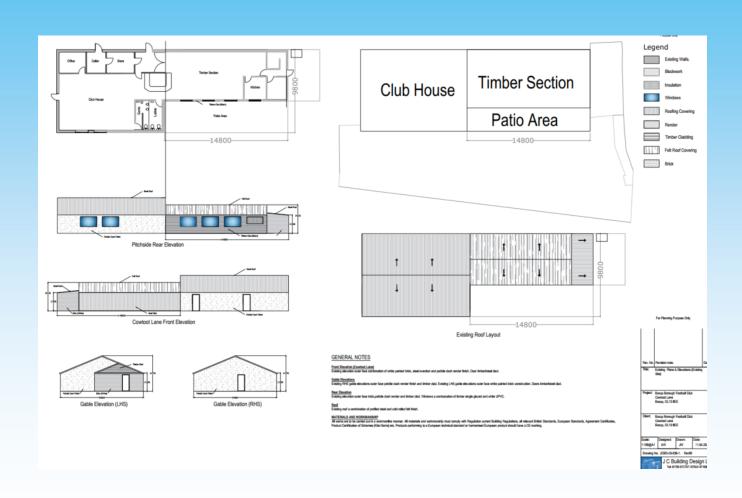

# Item B2 2023/0231 - Bacup FC Sports Club, West View Football Ground, Cowtoot Lane, Bacup, Lancashire, OL13 8EE

Full: Partial demolish existing club house and rebuild increasing footprint.

### **Existing Elevations**