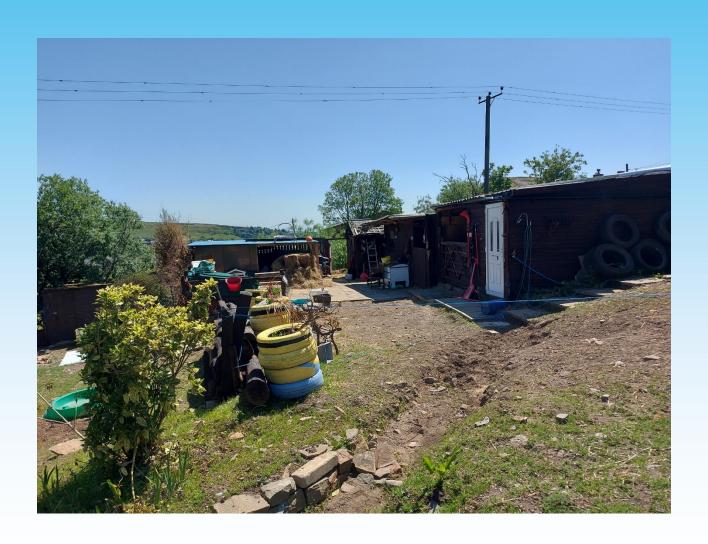

# Item B3 2023/0240 - Land Off Hall Street, Hall Fold, Whitworth, Rochdale

Full: Replacement stable plus open sided food store (Retrospective)

# Existing and Proposed Site Plans