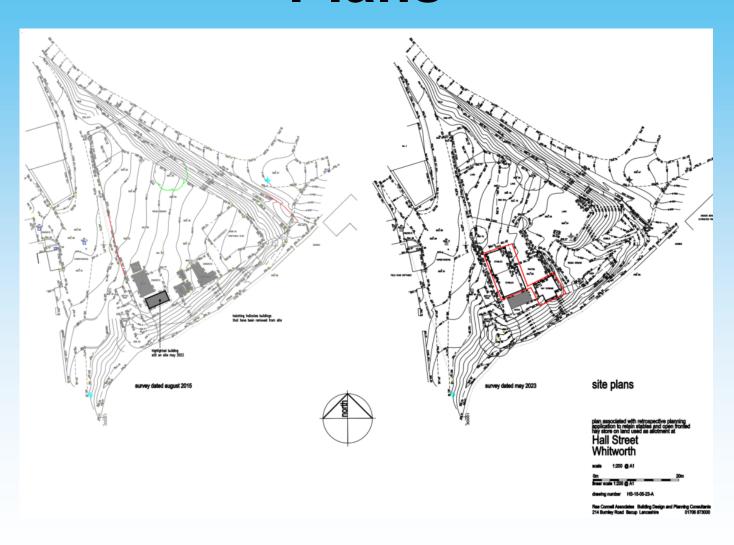

# Item B3 2023/0240 - Land Off Hall Street, Hall Fold, Whitworth, Rochdale

Full: Replacement stable plus open sided food store (Retrospective)

# Existing and Proposed Site Plans