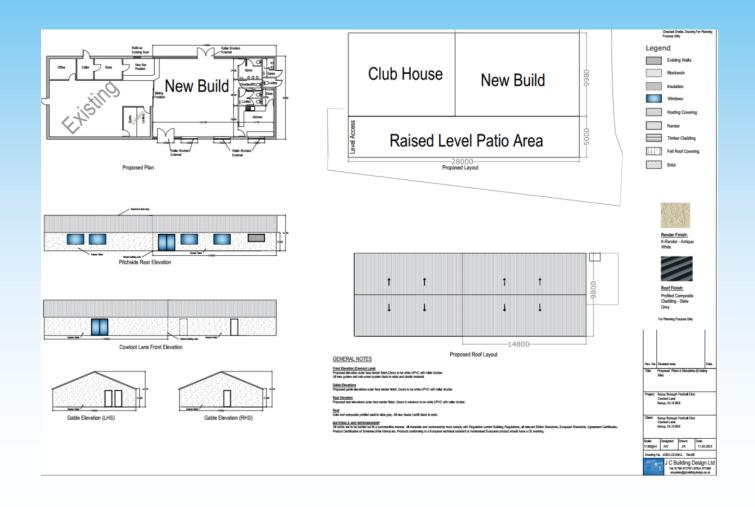

# Item B2 2023/0231 - Bacup FC Sports Club, West View Football Ground, Cowtoot Lane, Bacup, Lancashire, OL13 8EE

Full: Partial demolish existing club house and rebuild increasing footprint.

### **Proposed Elevations**