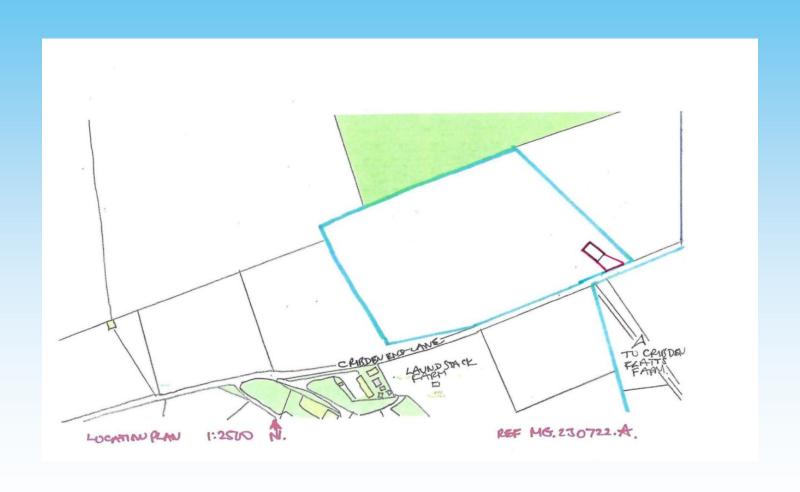

# Item B5 2022/0391 - Cribden Flatts Farm, Cribden End Lane, Haslingden, Rossendale, BB4 8UB

Full: Application for an agricultural building (inc. biomass boiler)

### **Location Plan**