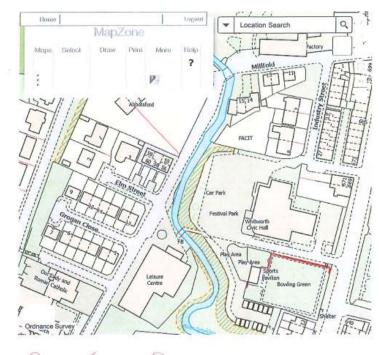

#### Item B3

2023/0351 – Whitworth Bowling Green, Off Market Street, Whitworth, Rossendale, OL12 8DP

Full: The Installation of 2 meter fencing around parts of Bowling Green

#### **Location Plan**

2 monse Fower In ReD.