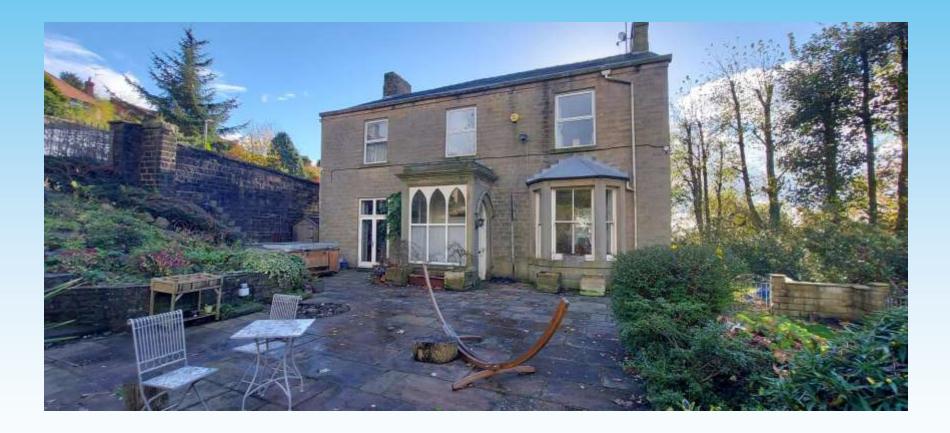

#### Item B4 2023/0280 – Birchcliffe, Tonacliffe Road, Whitworth

Householder: Two storey extension to rear, single storey side extension and single storey porch extension to front