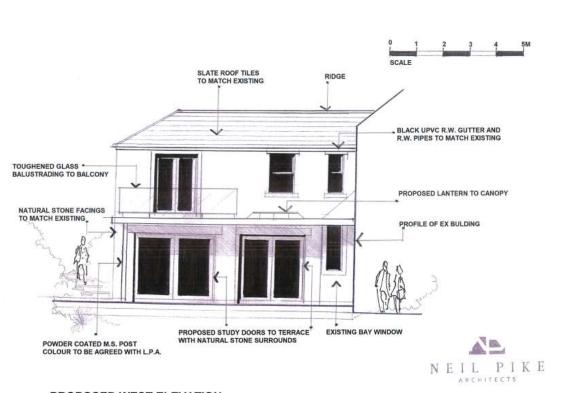

#### **Proposed West Elevation**

PROPOSED WEST ELEVATION BIRCHCLIFFE, TONACLIFFE ROAD, WHITWORTH