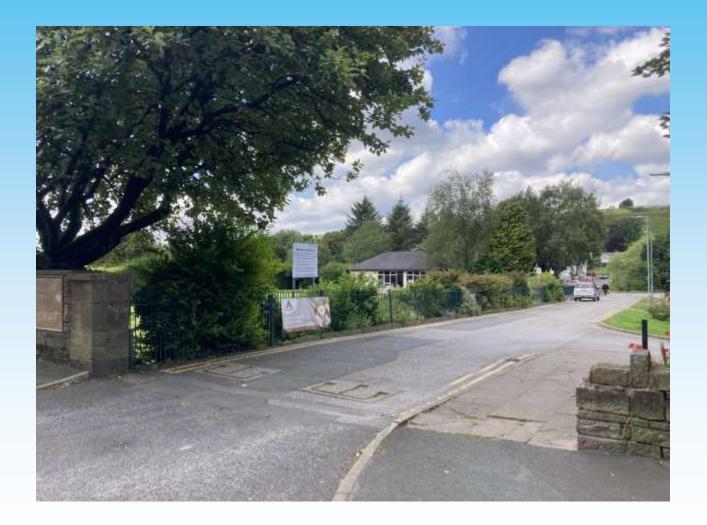

#### Item B3

2023/0351 – Whitworth Bowling Green, Off Market Street, Whitworth, Rossendale, OL12 8DP

Full: The Installation of 2 meter fencing around parts of Bowling Green

#### **Location Plan**

2 monse Fower In ReD.