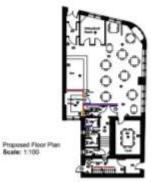

#### Welcome to Rossendale Borough Council's Development Control Committee 10<sup>th</sup> October 2023



#### Item B1 2023/0350 – UNIT 1 & 2 RAWTENSTALL BUS STATION, BACUP ROAD, RAWTENSTALL, ROSSENDALE

Full: New fence to perimeter of external terrace

## **Existing and Proposed Plans**







#### Item B2 2023/0391 – 564 Burnley Road, Crawshawbooth, Rossendale BB4 8AJ

#### Change of Use from Financial Services to Drinking Establishment

## Proposed Elevations and Proposed Site Plan



## **Floor Plan Layout**





Location Plan Beale: 1:1250

Scale: 1:500













#### Item B3

2023/0351 – Whitworth Bowling Green, Off Market Street, Whitworth, Rossendale, OL12 8DP

Full: The Installation of 2 meter fencing around parts of Bowling Green

#### **Location Plan**



2 monse Fower In ReD.











#### Item B4 2023/0280 – Birchcliffe, Tonacliffe Road, Whitworth

Householder: Two storey extension to rear, single storey side extension and single storey porch extension to front

## **Proposed Site Plan**



## **Proposed Front Elevation**



## **Proposed East Elevation**



## **Proposed North Elevation**



BIRCHCLIFFE. TONACLIFFE ROAD. WHITWORTH

#### **Proposed West Elevation**



PROPOSED WEST ELEVATION BIRCHCLIFFE, TONACLIFFE ROAD, WHITWORTH

## **Proposed Ground Floor Plan**



## **Proposed First Floor Plan**















#### Item B