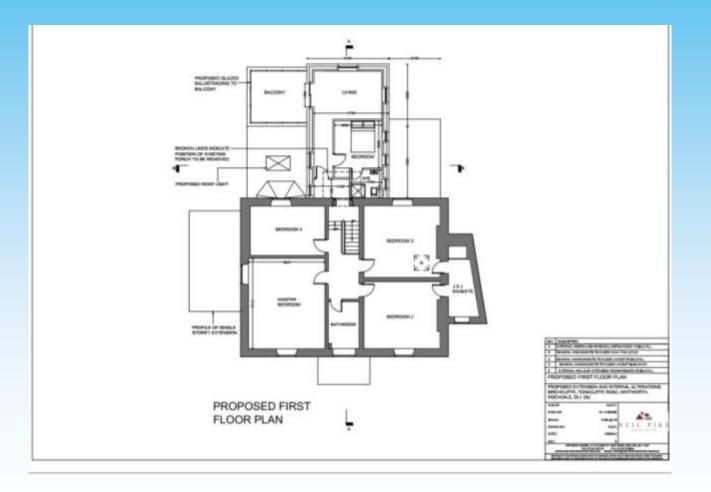

e: 1:1250

Scale: 1:500













#### Item B3

2023/0351 – Whitworth Bowling Green, Off Market Street, Whitworth, Rossendale, OL12 8DP

Full: The Installation of 2 meter fencing around parts of Bowling Green

#### **Location Plan**



2 monse Fower In ReD.











#### Item B4 2023/0280 – Birchcliffe, Tonacliffe Road, Whitworth

Householder: Two storey extension to rear, single storey side extension and single storey porch extension to front

## **Proposed Site Plan**



## **Proposed Front Elevation**



## **Proposed East Elevation**



## **Proposed North Elevation**



BIRCHCLIFFE. TONACLIFFE ROAD. WHITWORTH

#### **Proposed West Elevation**



PROPOSED WEST ELEVATION BIRCHCLIFFE, TONACLIFFE ROAD, WHITWORTH

## **Proposed Ground Floor Plan**



## **Proposed First Floor Plan**















#### Item B5

2023/0383 – Whitaker Park, Haslingden Road, Rawtenstall, Rossendale, BB4 6RE

Full: Installation of a secure shipping container for storage of tools and gardening equipment for the use of Friends of Whitaker Park who operate as part of Civic Pride Rossendale.

#### **Location Plan**



#### **Elevation Plan and Layout**