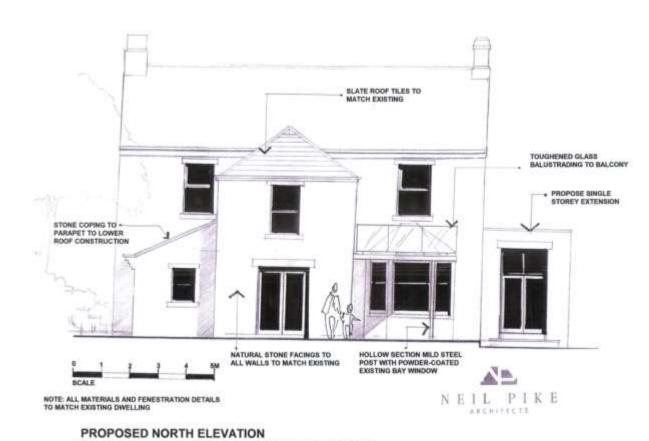

urnley Road, Crawshawbooth, Rossendale BB4 8AJ

#### Change of Use from Financial Services to Drinking Establishment

## Proposed Elevations and Proposed Site Plan



## **Floor Plan Layout**





Location Plan Beale: 1:1250

Scale: 1:500













#### Item B3

2023/0351 – Whitworth Bowling Green, Off Market Street, Whitworth, Rossendale, OL12 8DP

Full: The Installation of 2 meter fencing around parts of Bowling Green

#### **Location Plan**



2 monse Fower In ReD.











#### Item B4 2023/0280 – Birchcliffe, Tonacliffe Road, Whitworth

Householder: Two storey extension to rear, single storey side extension and single storey porch extension to front

## **Proposed Site Plan**



## **Proposed Front Elevation**



## **Proposed East Elevation**



## **Proposed North Elevation**



BIRCHCLIFFE. TONACLIFFE ROAD. WHITWORTH

#### **Proposed West Elevation**



PROPOSED WEST ELEVATION BIRCHCLIFFE, TONACLIFFE ROAD, WHITWORTH

## **Proposed Ground Floor Plan**



## **Proposed First Floor Plan**















#### Item B5

2023/0383 – Whitaker Park, Haslingden Road, Rawtenstall, Rossendale, BB4 6RE

Full: Installation of a secure shipping container for storage of tools and gardening equipment for the use of Friends of Whitaker Park who operate as part of Civic Pride Rossendale.

#### **Location Plan**



#### **Elevation Plan and Layout**