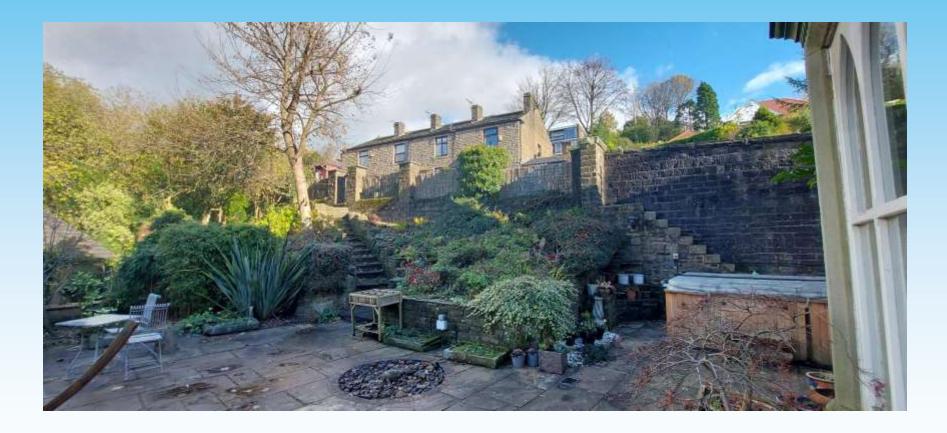

#### Item B4 2023/0280 – Birchcliffe, Tonacliffe Road, Whitworth

Householder: Two storey extension to rear, single storey side extension and single storey porch extension to front