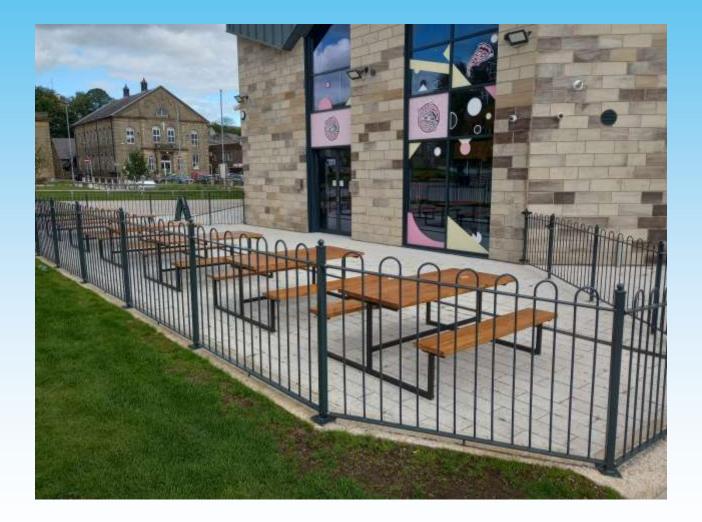

#### Item B1 2023/0350 – UNIT 1 & 2 RAWTENSTALL BUS STATION, BACUP ROAD, RAWTENSTALL, ROSSENDALE

Full: New fence to perimeter of external terrace

## **Existing and Proposed Plans**