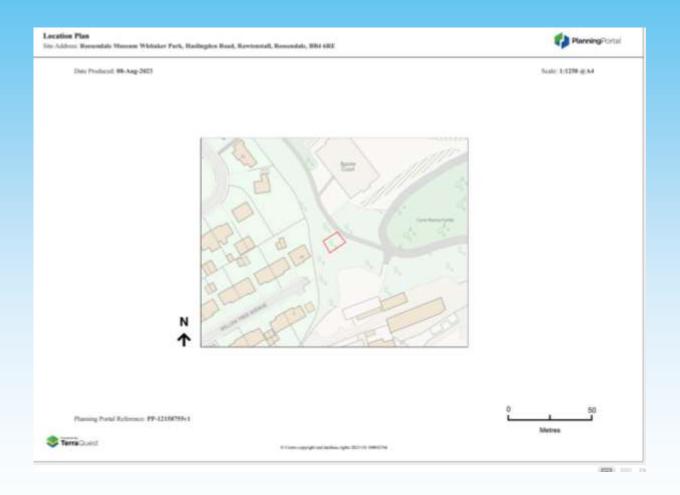

#### Item B5

2023/0383 – Whitaker Park, Haslingden Road, Rawtenstall, Rossendale, BB4 6RE

Full: Installation of a secure shipping container for storage of tools and gardening equipment for the use of Friends of Whitaker Park who operate as part of Civic Pride Rossendale.

#### **Location Plan**