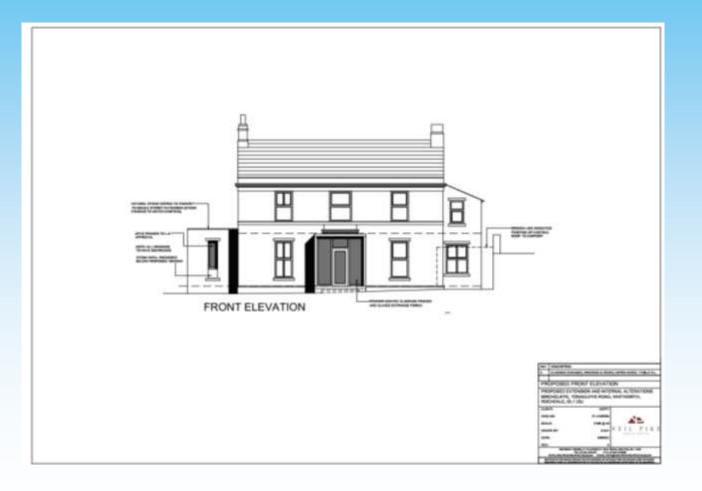

#### Item B4 2023/0280 – Birchcliffe, Tonacliffe Road, Whitworth

Householder: Two storey extension to rear, single storey side extension and single storey porch extension to front

## **Proposed Front Elevation**