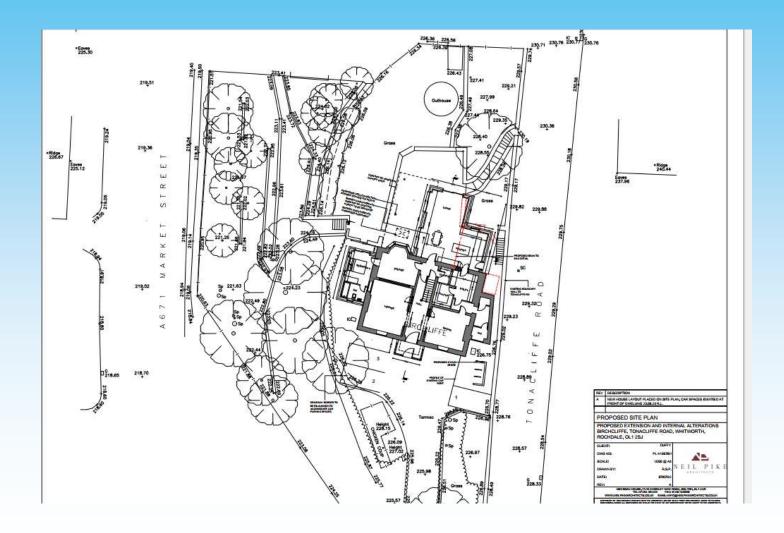

#### Item B4 2023/0280 – Birchcliffe, Tonacliffe Road, Whitworth

Householder: Two storey extension to rear, single storey side extension and single storey porch extension to front

## **Proposed Site Plan**