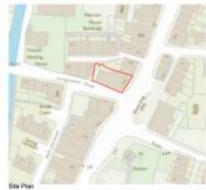

#### Item B2 2023/0391 – 564 Burnley Road, Crawshawbooth, Rossendale BB4 8AJ

#### Change of Use from Financial Services to Drinking Establishment

## Proposed Elevations and Proposed Site Plan