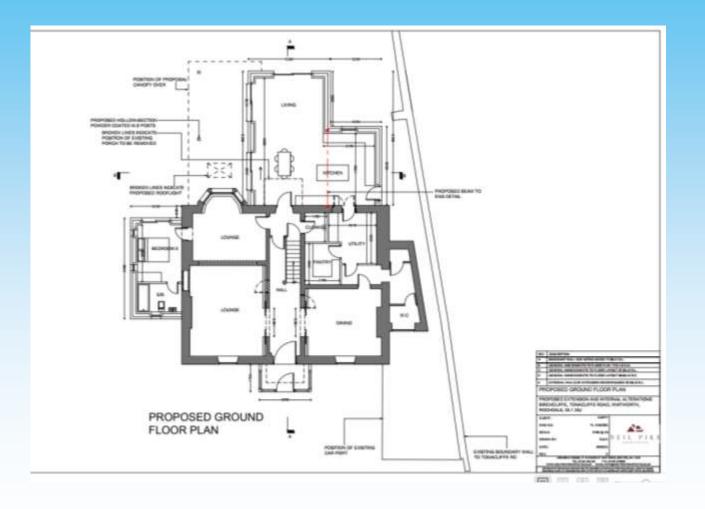

lan Layout**





Location Plan Beale: 1:1250

Scale: 1:500













#### Item B3

2023/0351 – Whitworth Bowling Green, Off Market Street, Whitworth, Rossendale, OL12 8DP

Full: The Installation of 2 meter fencing around parts of Bowling Green

#### **Location Plan**



2 monse Fower In ReD.











#### Item B4 2023/0280 – Birchcliffe, Tonacliffe Road, Whitworth

Householder: Two storey extension to rear, single storey side extension and single storey porch extension to front

## **Proposed Site Plan**



## **Proposed Front Elevation**



## **Proposed East Elevation**



## **Proposed North Elevation**



BIRCHCLIFFE. TONACLIFFE ROAD. WHITWORTH

#### **Proposed West Elevation**



PROPOSED WEST ELEVATION BIRCHCLIFFE, TONACLIFFE ROAD, WHITWORTH

## **Proposed Ground Floor Plan**



## **Proposed First Floor Plan**















#### Item B5

2023/0383 – Whitaker Park, Haslingden Road, Rawtenstall, Rossendale, BB4 6RE

Full: Installation of a secure shipping container for storage of tools and gardening equipment for the use of Friends of Whitaker Park who operate as part of Civic Pride Rossendale.

#### **Location Plan**



#### **Elevation Plan and Layout**