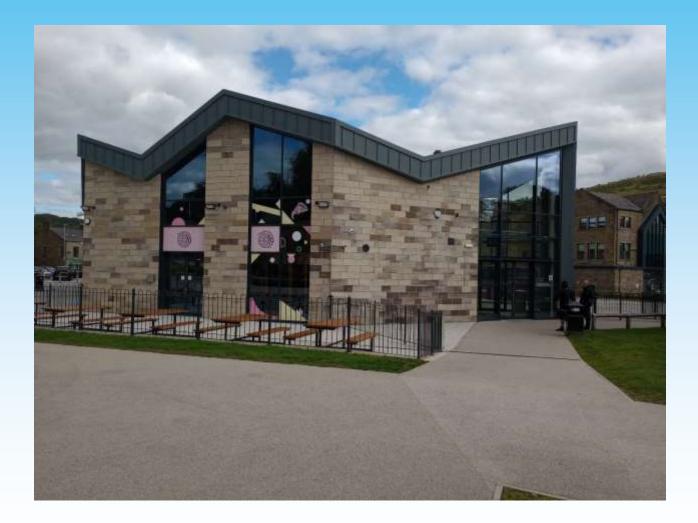

#### Item B1 2023/0350 – UNIT 1 & 2 RAWTENSTALL BUS STATION, BACUP ROAD, RAWTENSTALL, ROSSENDALE

Full: New fence to perimeter of external terrace

## **Existing and Proposed Plans**