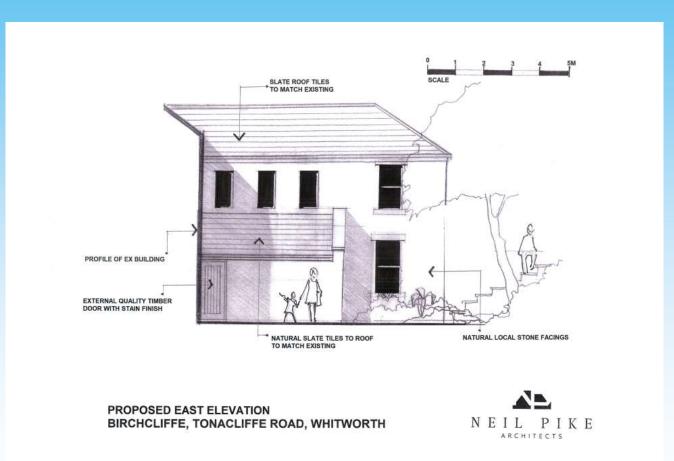

#### Item B4 2023/0280 – Birchcliffe, Tonacliffe Road, Whitworth

Householder: Two storey extension to rear, single storey side extension and single storey porch extension to front

## **Proposed East Elevation**