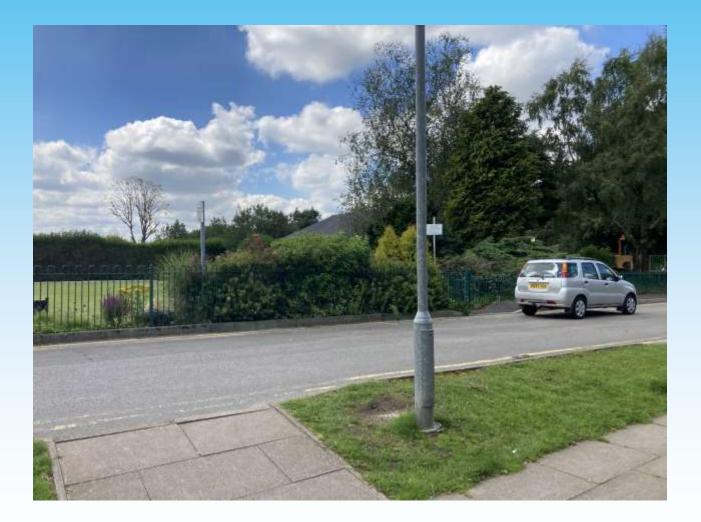

#### Item B3

2023/0351 – Whitworth Bowling Green, Off Market Street, Whitworth, Rossendale, OL12 8DP

Full: The Installation of 2 meter fencing around parts of Bowling Green

#### **Location Plan**

2 monse Fower In ReD.