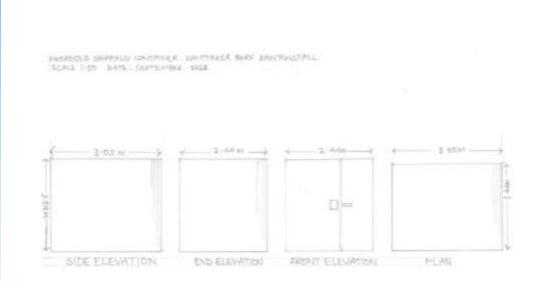

#### Item B5

2023/0383 – Whitaker Park, Haslingden Road, Rawtenstall, Rossendale, BB4 6RE

Full: Installation of a secure shipping container for storage of tools and gardening equipment for the use of Friends of Whitaker Park who operate as part of Civic Pride Rossendale.

#### **Elevation Plan and Layout**