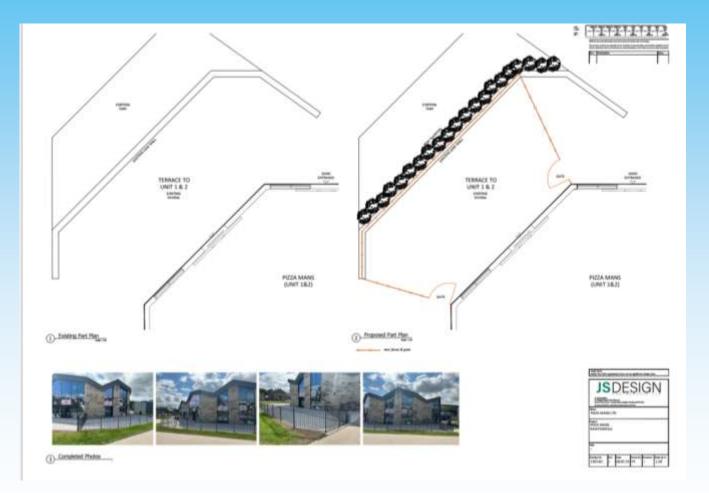

#### Item B1 2023/0350 – UNIT 1 & 2 RAWTENSTALL BUS STATION, BACUP ROAD, RAWTENSTALL, ROSSENDALE

Full: New fence to perimeter of external terrace

## **Existing and Proposed Plans**