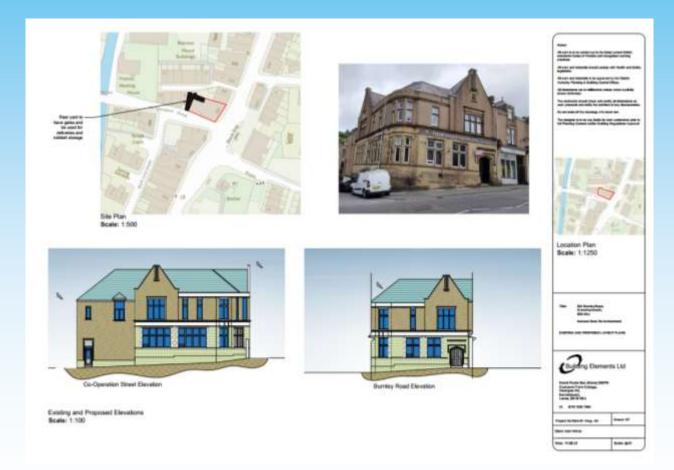

#### Item B2 2023/0391 – 564 Burnley Road, Crawshawbooth, Rossendale BB4 8AJ

#### Change of Use from Financial Services to Drinking Establishment

## Proposed Elevations and Proposed Site Plan

## **Floor Plan Layout**

Location Plan Beale: 1:1250

Scale: 1:500