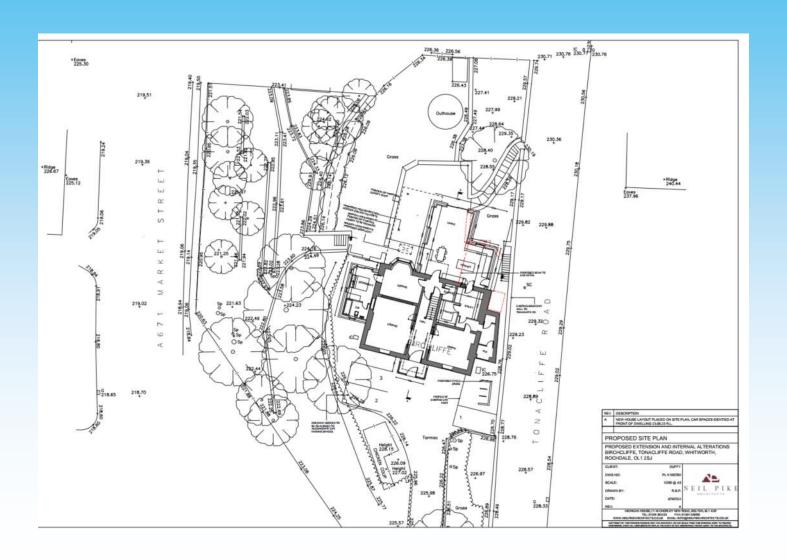

#### Item B2 2023/0280 – Birchcliffe, Tonacliffe Road, Whitworth, Rossendale, OL12 8SJ

Householder: Two storey extension to rear, single storey side extension and single storey porch extension to front

## **Proposed Site Plan**