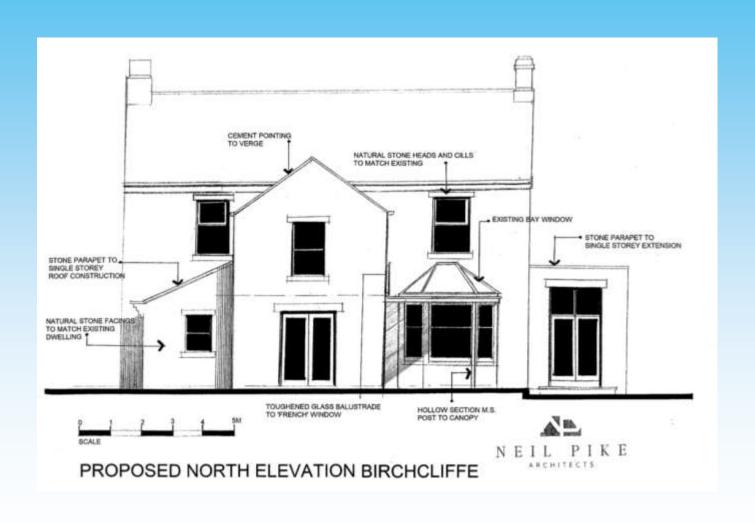

# Welcome to Rossendale Borough Council's Development Control Committee 14th November 2023

#### Item B1 2023/0359 – Whitaker Museum, Haslingden Road, Rawtenstall, Rossendale, BB4 6RE

Full: Erection of a timber chalet-type building at the Whitaker

#### **Location Plan**



#### **Plans and Elevations**













#### Item B2 2023/0280 – Birchcliffe, Tonacliffe Road, Whitworth, Rossendale, OL12 8SJ

Householder: Two storey extension to rear, single storey side extension and single storey porch extension to front

## **Proposed Site Plan**



### **Proposed Front Elevation**



#### **Proposed Ground Floor Plan**



### **Proposed First Floor Plan**



## **Proposed East Elevation**



#### **Proposed North Elevation**



#### **Proposed West Elevation**



PROPOSED WEST ELEVATION BIRCHCLIFFE