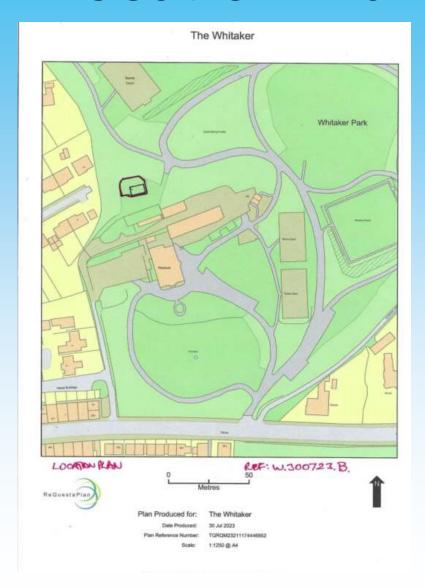

# Welcome to Rossendale Borough Council's Development Control Committee 14th November 2023

#### Item B1 2023/0359 – Whitaker Museum, Haslingden Road, Rawtenstall, Rossendale, BB4 6RE

Full: Erection of a timber chalet-type building at the Whitaker

#### **Location Plan**



#### **Plans and Elevations**













#### Item B2 2023/0280 – Birchcliffe, Tonacliffe Road, Whitworth, Rossendale, OL12 8SJ

Householder: Two storey extension to rear, single storey side extension and single storey porch extension to front

## **Proposed Site Plan**



### **Proposed Front Elevation**



#### **Proposed Ground Floor Plan**



### **Proposed First Floor Plan**



## **Proposed East Elevation**



#### **Proposed North Elevation**



#### **Proposed West Elevation**



PROPOSED WEST ELEVATION BIRCHCLIFFE