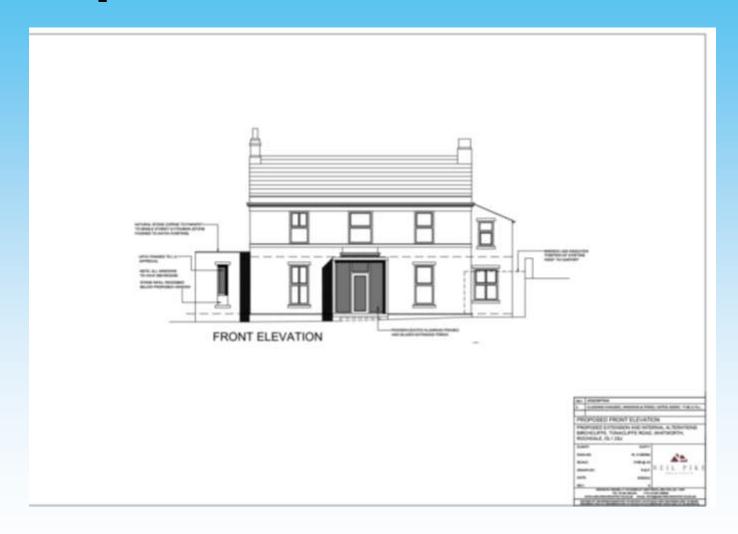

# Welcome to Rossendale Borough Council's Development Control Committee 14th November 2023

#### Item B1 2023/0359 – Whitaker Museum, Haslingden Road, Rawtenstall, Rossendale, BB4 6RE

Full: Erection of a timber chalet-type building at the Whitaker

#### **Location Plan**



#### **Plans and Elevations**













#### Item B2 2023/0280 – Birchcliffe, Tonacliffe Road, Whitworth, Rossendale, OL12 8SJ

Householder: Two storey extension to rear, single storey side extension and single storey porch extension to front

## **Proposed Site Plan**



### **Proposed Front Elevation**



#### **Proposed Ground Floor Plan**



### **Proposed First Floor Plan**



## **Proposed East Elevation**



#### **Proposed North Elevation**



#### **Proposed West Elevation**



PROPOSED WEST ELEVATION BIRCHCLIFFE