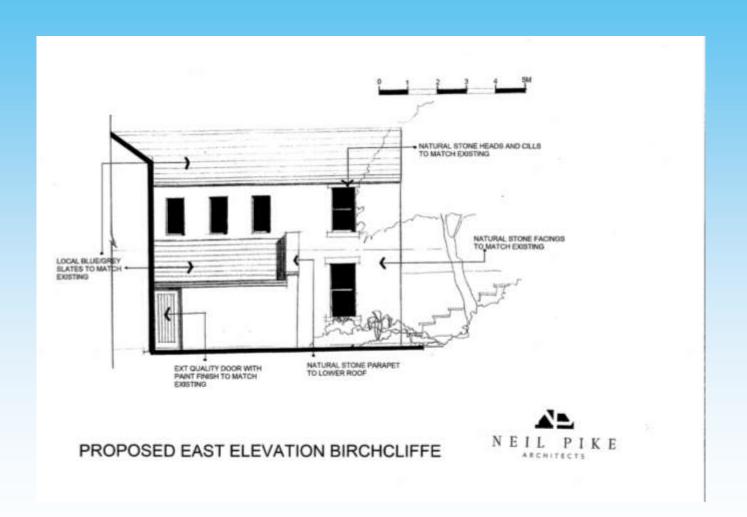

# Welcome to Rossendale Borough Council's Development Control Committee 14th November 2023

#### Item B1 2023/0359 – Whitaker Museum, Haslingden Road, Rawtenstall, Rossendale, BB4 6RE

Full: Erection of a timber chalet-type building at the Whitaker

#### **Location Plan**



#### **Plans and Elevations**













#### Item B2 2023/0280 – Birchcliffe, Tonacliffe Road, Whitworth, Rossendale, OL12 8SJ

Householder: Two storey extension to rear, single storey side extension and single storey porch extension to front

## **Proposed Site Plan**



### **Proposed Front Elevation**



#### **Proposed Ground Floor Plan**



### **Proposed First Floor Plan**



## **Proposed East Elevation**



#### **Proposed North Elevation**



#### **Proposed West Elevation**



PROPOSED WEST ELEVATION BIRCHCLIFFE