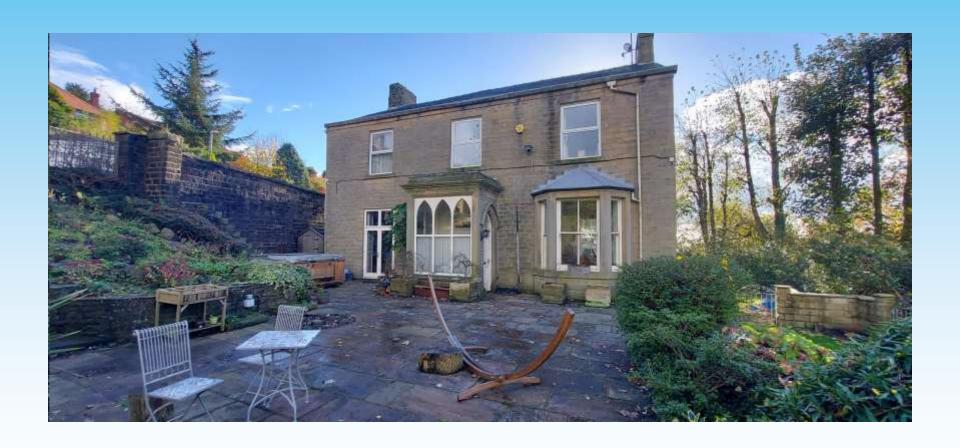

#### Item B2 2023/0280 – Birchcliffe, Tonacliffe Road, Whitworth, Rossendale, OL12 8SJ

Householder: Two storey extension to rear, single storey side extension and single storey porch extension to front