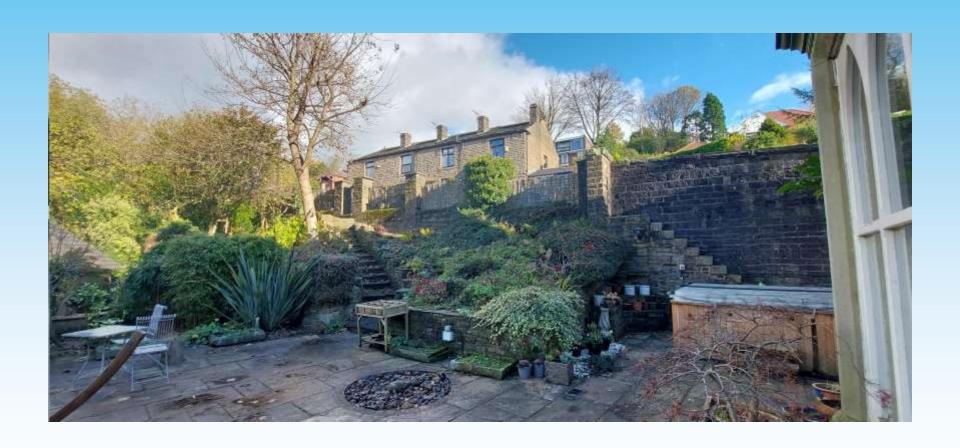

#### Item B2 2023/0280 – Birchcliffe, Tonacliffe Road, Whitworth, Rossendale, OL12 8SJ

Householder: Two storey extension to rear, single storey side extension and single storey porch extension to front