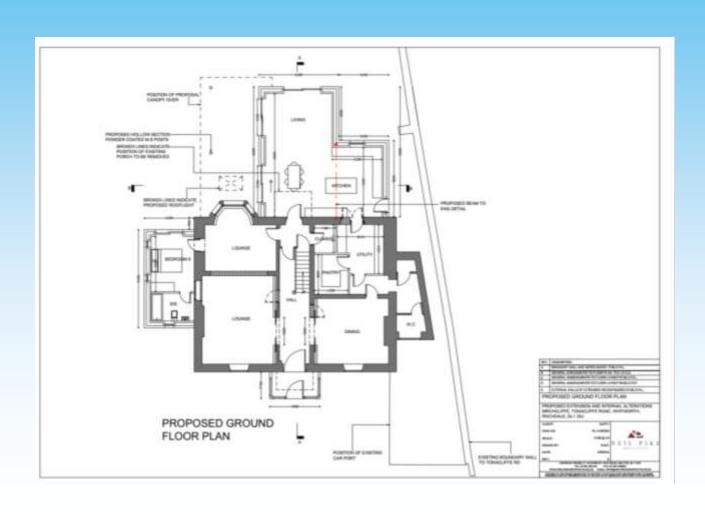

# Welcome to Rossendale Borough Council's Development Control Committee 14th November 2023

#### Item B1 2023/0359 – Whitaker Museum, Haslingden Road, Rawtenstall, Rossendale, BB4 6RE

Full: Erection of a timber chalet-type building at the Whitaker

#### **Location Plan**



#### **Plans and Elevations**













#### Item B2 2023/0280 – Birchcliffe, Tonacliffe Road, Whitworth, Rossendale, OL12 8SJ

Householder: Two storey extension to rear, single storey side extension and single storey porch extension to front

## **Proposed Site Plan**



### **Proposed Front Elevation**



#### **Proposed Ground Floor Plan**



### **Proposed First Floor Plan**



## **Proposed East Elevation**



#### **Proposed North Elevation**



#### **Proposed West Elevation**



PROPOSED WEST ELEVATION BIRCHCLIFFE