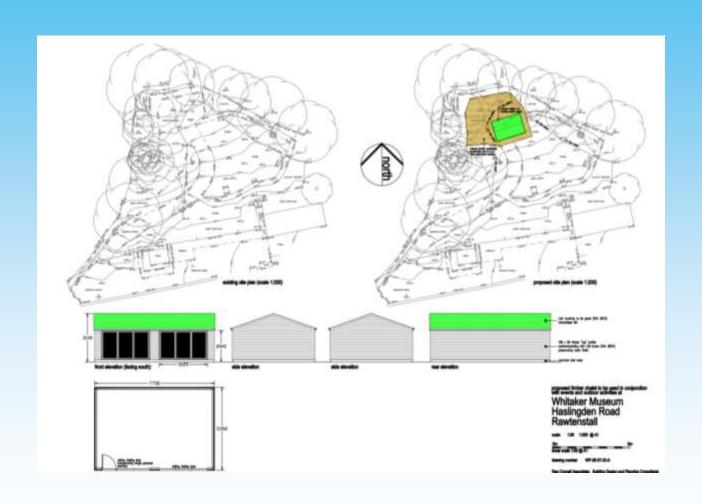

# Welcome to Rossendale Borough Council's Development Control Committee 14th November 2023

#### Item B1 2023/0359 – Whitaker Museum, Haslingden Road, Rawtenstall, Rossendale, BB4 6RE

Full: Erection of a timber chalet-type building at the Whitaker

#### **Location Plan**



#### **Plans and Elevations**













#### Item B2 2023/0280 – Birchcliffe, Tonacliffe Road, Whitworth, Rossendale, OL12 8SJ

Householder: Two storey extension to rear, single storey side extension and single storey porch extension to front

## **Proposed Site Plan**



### **Proposed Front Elevation**



#### **Proposed Ground Floor Plan**



### **Proposed First Floor Plan**



## **Proposed East Elevation**



#### **Proposed North Elevation**



#### **Proposed West Elevation**



PROPOSED WEST ELEVATION BIRCHCLIFFE