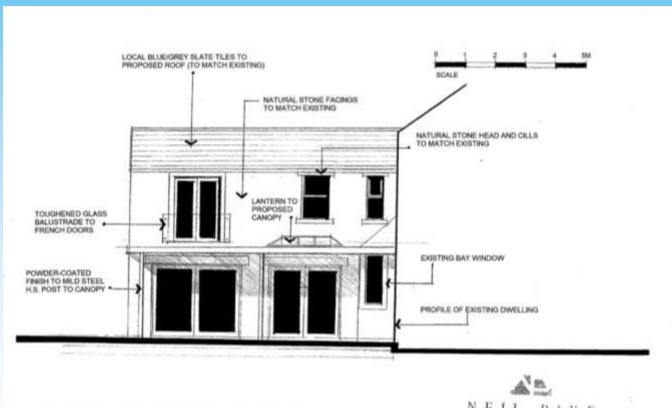

# Welcome to Rossendale Borough Council's Development Control Committee 14th November 2023

#### Item B1 2023/0359 – Whitaker Museum, Haslingden Road, Rawtenstall, Rossendale, BB4 6RE

Full: Erection of a timber chalet-type building at the Whitaker

#### **Location Plan**



#### **Plans and Elevations**













#### Item B2 2023/0280 – Birchcliffe, Tonacliffe Road, Whitworth, Rossendale, OL12 8SJ

Householder: Two storey extension to rear, single storey side extension and single storey porch extension to front

## **Proposed Site Plan**



### **Proposed Front Elevation**



#### **Proposed Ground Floor Plan**



### **Proposed First Floor Plan**



## **Proposed East Elevation**



#### **Proposed North Elevation**



#### **Proposed West Elevation**



PROPOSED WEST ELEVATION BIRCHCLIFFE