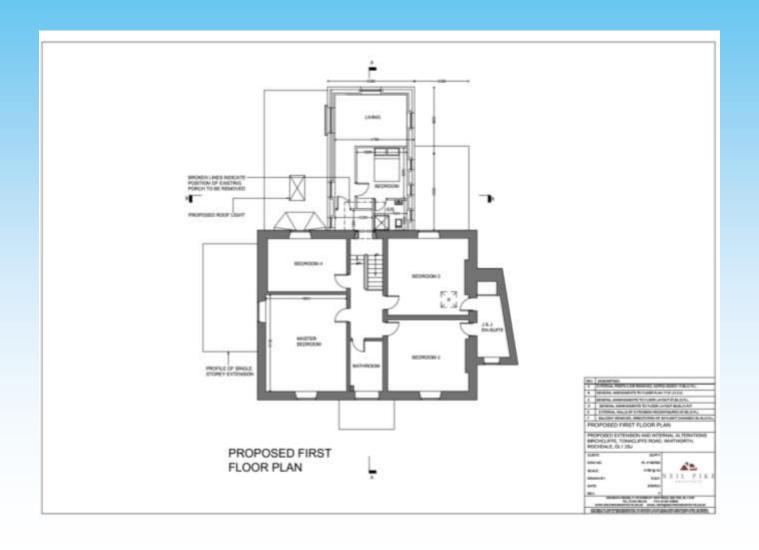

# Welcome to Rossendale Borough Council's Development Control Committee 14th November 2023

#### Item B1 2023/0359 – Whitaker Museum, Haslingden Road, Rawtenstall, Rossendale, BB4 6RE

Full: Erection of a timber chalet-type building at the Whitaker

#### **Location Plan**



#### **Plans and Elevations**













#### Item B2 2023/0280 – Birchcliffe, Tonacliffe Road, Whitworth, Rossendale, OL12 8SJ

Householder: Two storey extension to rear, single storey side extension and single storey porch extension to front

## **Proposed Site Plan**



### **Proposed Front Elevation**



#### **Proposed Ground Floor Plan**



### **Proposed First Floor Plan**



## **Proposed East Elevation**



#### **Proposed North Elevation**



#### **Proposed West Elevation**



PROPOSED WEST ELEVATION BIRCHCLIFFE