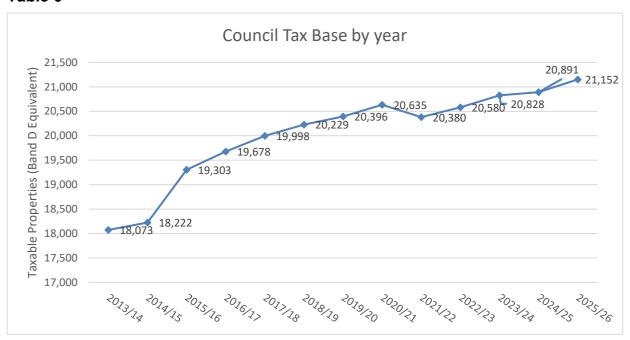

### 8. Council Tax Base

8.1 For 2025/26 the Council has seen 284 new properties added to the valuation list, with the majority of these being Band B properties. The Band D Tax base has increased by 261 properties – 1.2% to 21,152 Band D equivalents. The table below shows the growth trend.