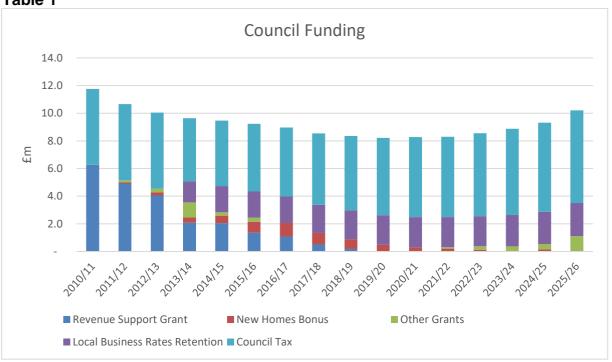

- 3.7 A new funding stream from Extended Producer Responsibility funds has meant that the council will receive £649k for 2025/26. The long-term future of this funding is at present unclear.
- 3.8 For a number of years the council has continued to reduce its net revenue expenditure in line with its own efficiency agenda, and the Government's changes to local government financing over both recent years and the changes proposed for the future. This has resulted in all borough councils now being heavily reliant on the income they generate from their own locality, be it from residents, visitors, property, and/or businesses. The graph below demonstrates how Government funding for Rossendale has reduced over the period 2016/17 to 2025/26, with the traditional Revenue Support Grant ceasing in 2018/19.