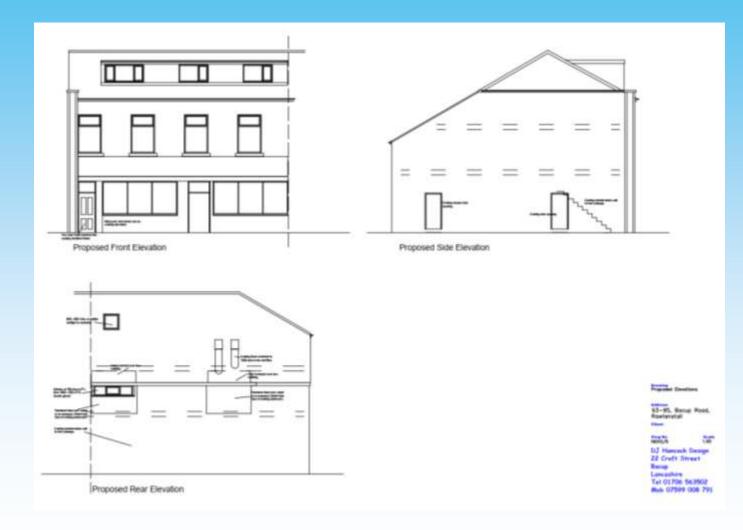

#### Item B3 2024/0165 – 93 - 95 Bacup Road, Rawtenstall, Rossendale, BB4 7NW

# Full: Proposed elevation changes and rear extension

### **Proposed Rear Elevation**