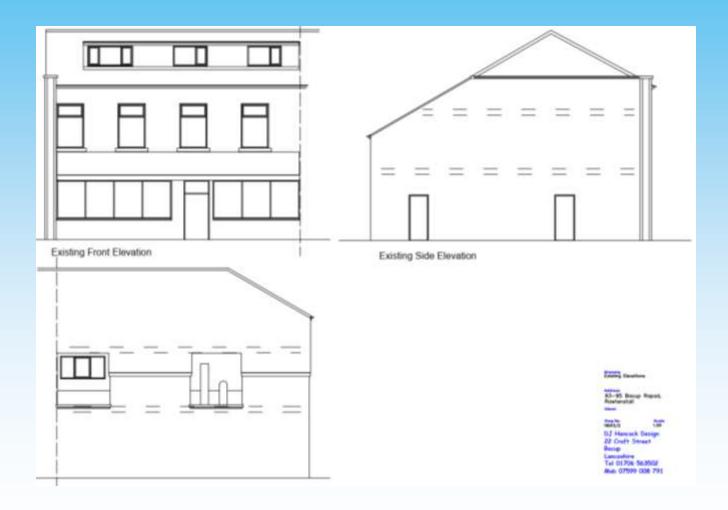

#### Item B3 2024/0165 – 93 - 95 Bacup Road, Rawtenstall, Rossendale, BB4 7NW

# **Existing Elevation**