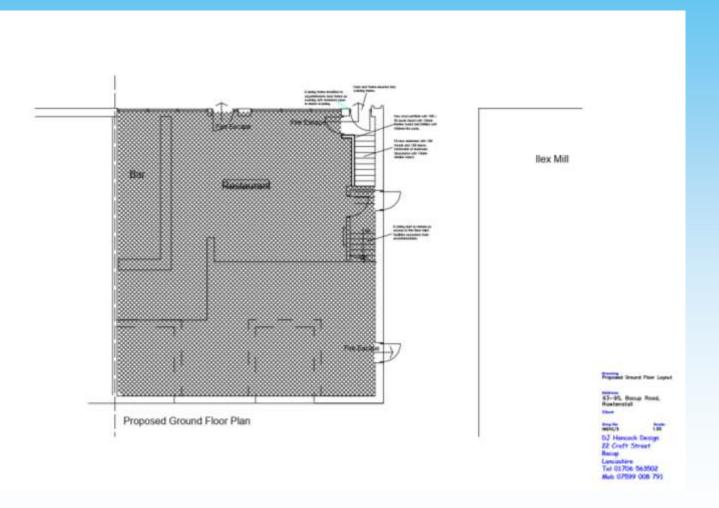

#### Item B3 2024/0165 – 93 - 95 Bacup Road, Rawtenstall, Rossendale, BB4 7NW

## **Proposed Ground Floor Plan**