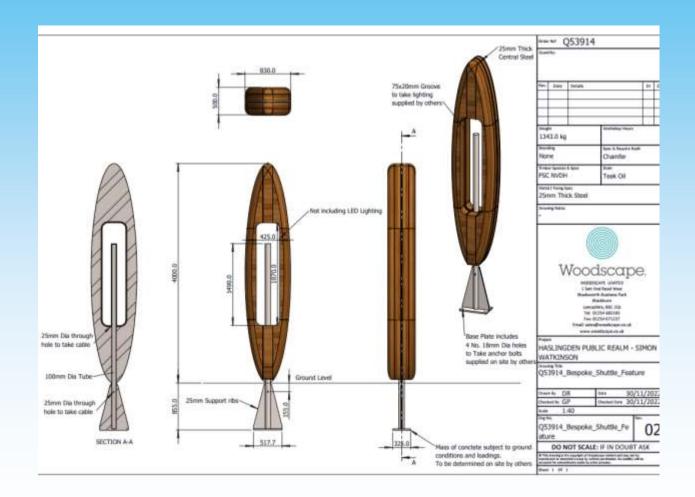

#### 2023/0543 – Deardengate, Haslingden, Rossendale

Full: Creation of a dedicated events space to the north of Upper Deardengate with access allowed to the private parking adjacent to 5-7 Deardengate and the rear of The Linden Care home and Public Realm improvements to Deardengate.

## **Bespoke Shuttle Feature**