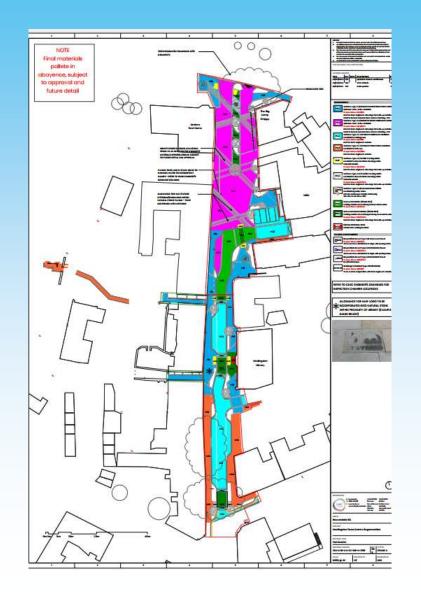

#### 2023/0543 – Deardengate, Haslingden, Rossendale

Full: Creation of a dedicated events space to the north of Upper Deardengate with access allowed to the private parking adjacent to 5-7 Deardengate and the rear of The Linden Care home and Public Realm improvements to Deardengate.

## Hardworks

# Landscape

# **Softworks**