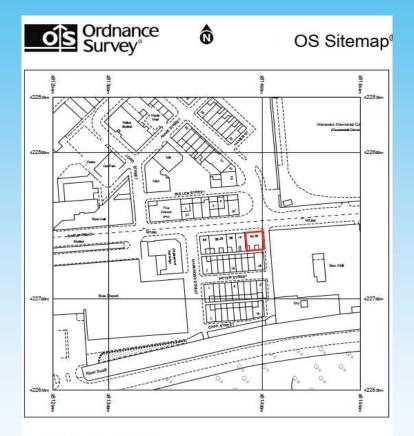

#### Item B3 2024/0165 – 93 - 95 Bacup Road, Rawtenstall, Rossendale, BB4 7NW

#### **Location Plan**

Produced 04.03.2009 from the Ordnance Survey National Geographic Database and Incorporating surveyed revision available at this date. © Grown Copyright 2009.

Reproduction in whole or part is prohibited without the prior permission of Ordnance Survey.

Ordnance Survey, the OS Symbol and OS Sitemap are registered trademarks of Ordnance Survey, the national mapping agency of Great Britain.

The representation of a road, track or path is no evidence of a right of way.

The representation of features as lines is no evidence of a property boundary. Scale 1:1250 Supplied by: Latitude - Southampton Benar number: 01511500 Centre coordinates: 38/363.75 422737.75

Further Information can be found on the OS Sitemap Information leaflet or the Ordnance Survey web site: www.ordnancesurvey.co.uk