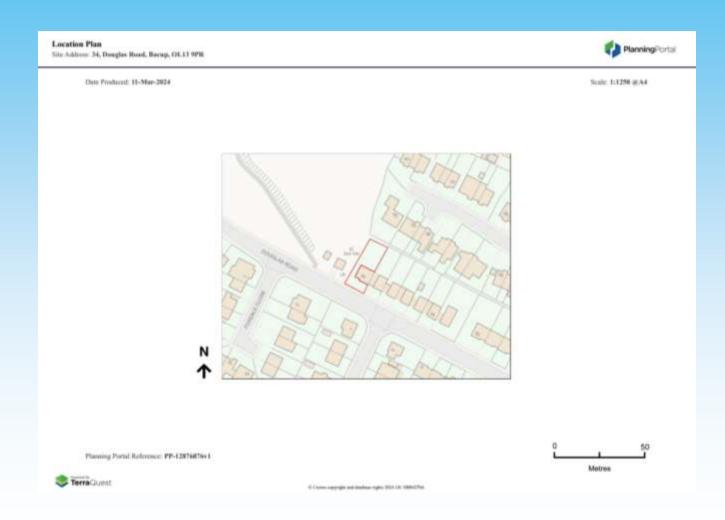

#### Item B2 2024/0094 – 34 Douglas Road, Bacup Lancashire, OL13 9PR

Change of use from a dwelling house to a residential institution (children's home) for up to three children.

#### **Location Plan**