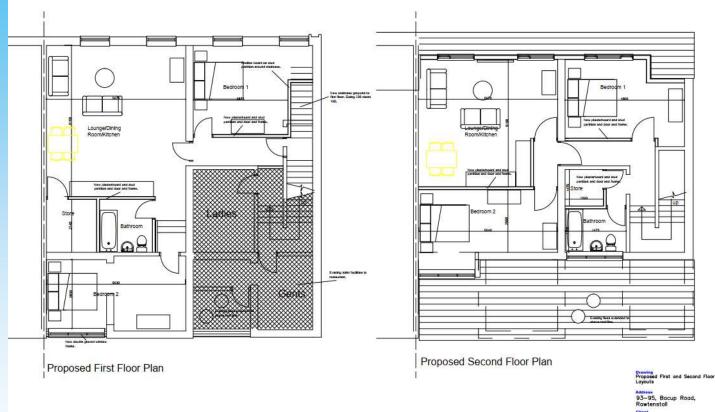

#### Item B3 2024/0165 – 93 - 95 Bacup Road, Rawtenstall, Rossendale, BB4 7NW

## **Proposed First Floor Plan**

Client teorio/4 5cule teorio/4 5cule DJ Hancock Design 22 Croft Street Bacup Lancashire Tel 01706 563502 Mab 07599 008 791