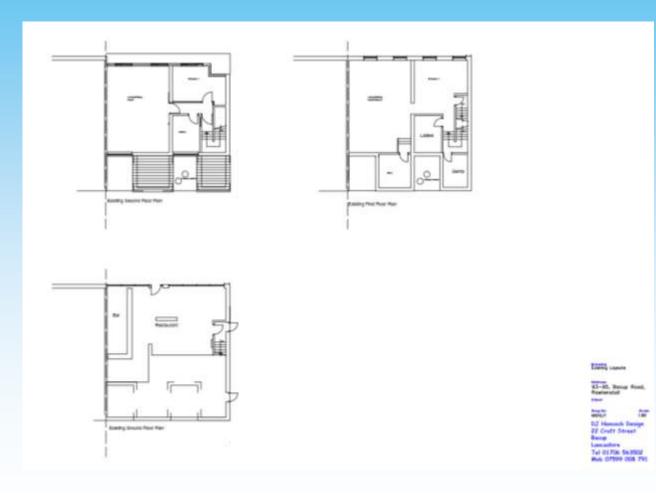

#### Item B3 2024/0165 – 93 - 95 Bacup Road, Rawtenstall, Rossendale, BB4 7NW

# **Existing Plan**