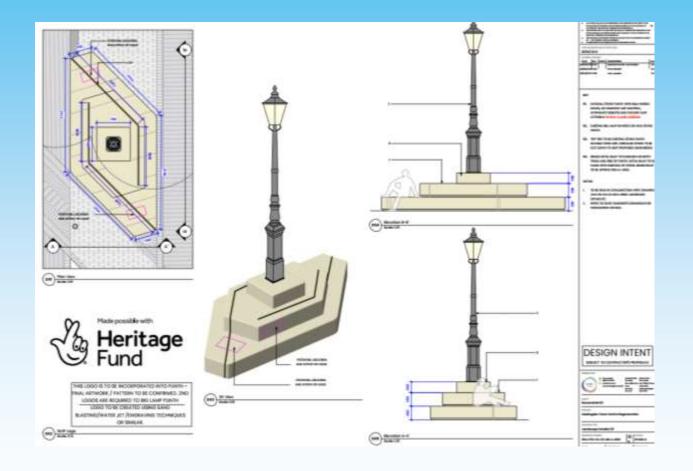

#### 2023/0543 – Deardengate, Haslingden, Rossendale

Full: Creation of a dedicated events space to the north of Upper Deardengate with access allowed to the private parking adjacent to 5-7 Deardengate and the rear of The Linden Care home and Public Realm improvements to Deardengate.