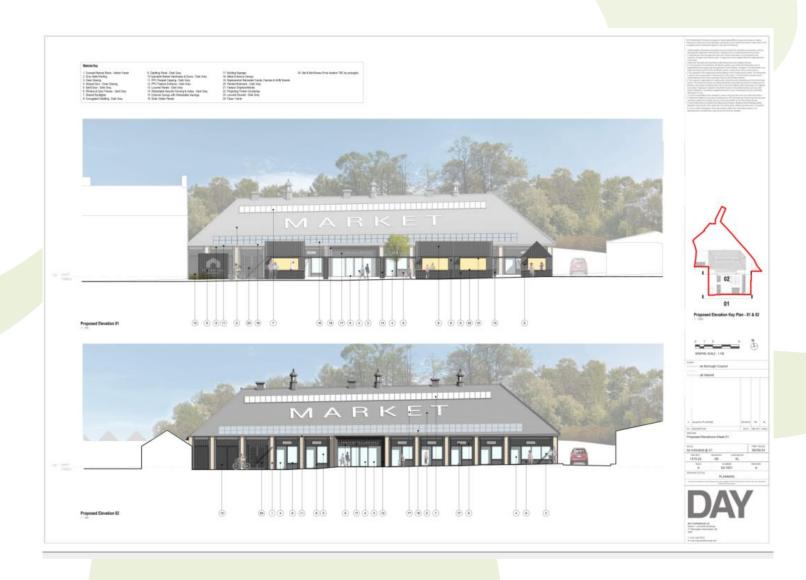

#### Item B2 2024/0274 – Rawtenstall Market Development

External alterations and adaptations to the existing Market Hall (including partial demolition / removal of unsightly accretions, new front, rear and side entrances, tenestration and installation of PV roof panels); clearance of existing external market stalls on site frontage and replacement with new market stalls; existing service yard redeveloped to form an outdoor public terrace to include 3 permanent outdoor stalls and space for occasional "pop up" stalls; reconfiguration of existing car park; provision of cycle parking; erection of a sub-station; and associated public realm enhancements in the guise of hard and soft landscaping.

# **Proposed Elevations 1 of 4**