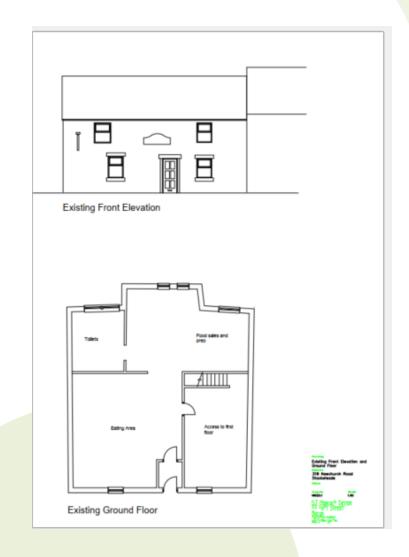

### **Sight Lines and Separation Distances**



#### Plans, Elevations and Composite Section



#### **Existing & Proposed Composite Sections**





#### Item B4 2024/0315 – 318A Newchurch Road, Stacksteads

Change of use of a public house into a House of Multiple Occupation (HMO) (sui-generis) including external alterations.

# **Proposed Site Plan**



# **Proposed Elevations**



## **Proposed Floor Plans**





#### Item B5 2024/0277 – 318 Newchurch Road, Stacksteads, Bacup

Work to replace window opening with door opening in the front elevation to provide access to existing first floor apartment (retrospective).

#### **Location Plan**

318, Newchurch Road, Stacksteads, Bacup, Lancashire, OL13 0LD



# **Proposed Floor Plan and Elevation**



## **Existing Floor Plan and Elevation**