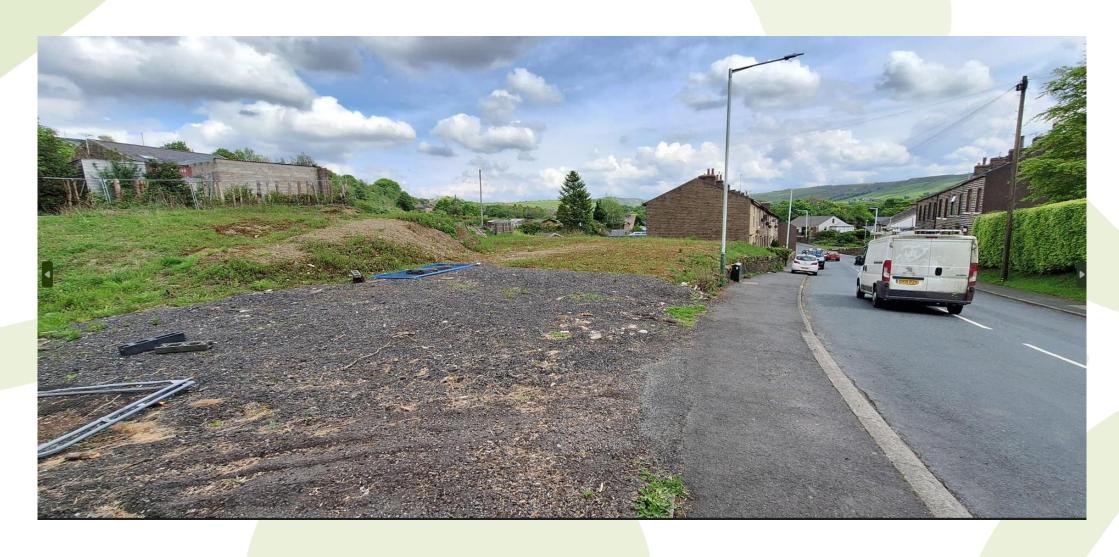

#### Item B4 2024/0315 – 318A Newchurch Road, Stacksteads

Change of use of a public house into a House of Multiple Occupation (HMO) (sui-generis) including external alterations.

# **Proposed Site Plan**