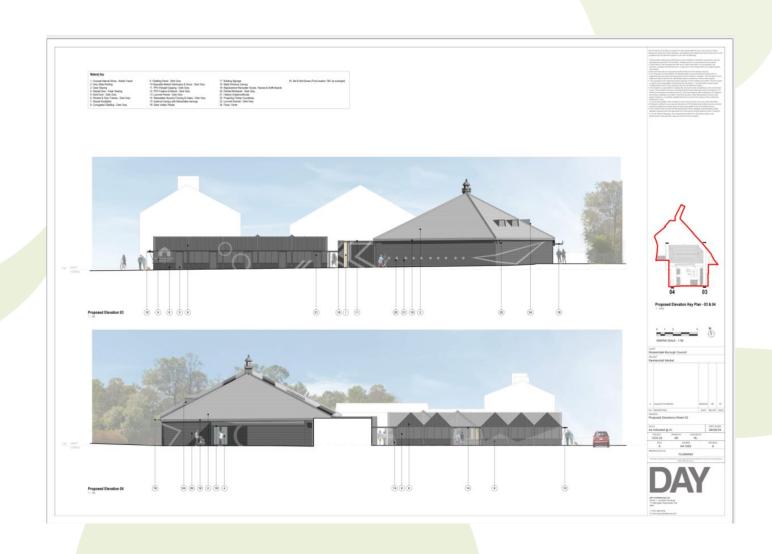

#### Item B2 2024/0274 – Rawtenstall Market Development

External alterations and adaptations to the existing Market Hall (including partial demolition / removal of unsightly accretions, new front, rear and side entrances, tenestration and installation of PV roof panels); clearance of existing external market stalls on site frontage and replacement with new market stalls; existing service yard redeveloped to form an outdoor public terrace to include 3 permanent outdoor stalls and space for occasional "pop up" stalls; reconfiguration of existing car park; provision of cycle parking; erection of a sub-station; and associated public realm enhancements in the guise of hard and soft landscaping.

# **Proposed Elevations 3 of 4**