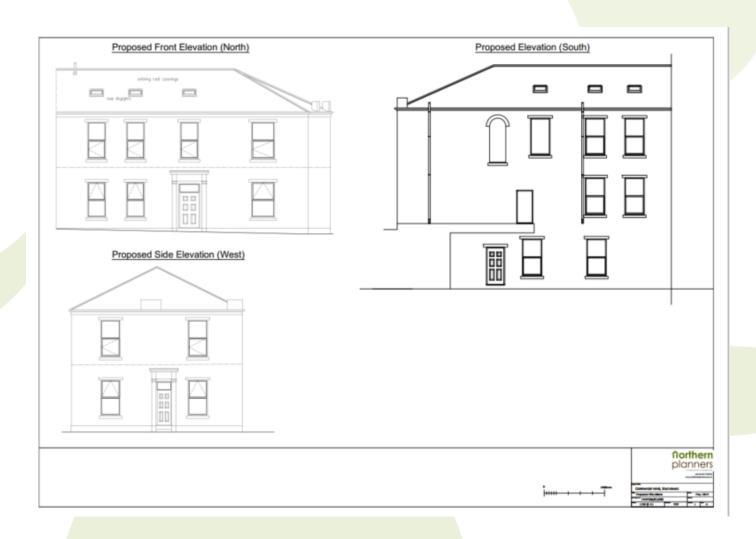

#### Item B4 2024/0315 – 318A Newchurch Road, Stacksteads

Change of use of a public house into a House of Multiple Occupation (HMO) (sui-generis) including external alterations.

# **Proposed Elevations**