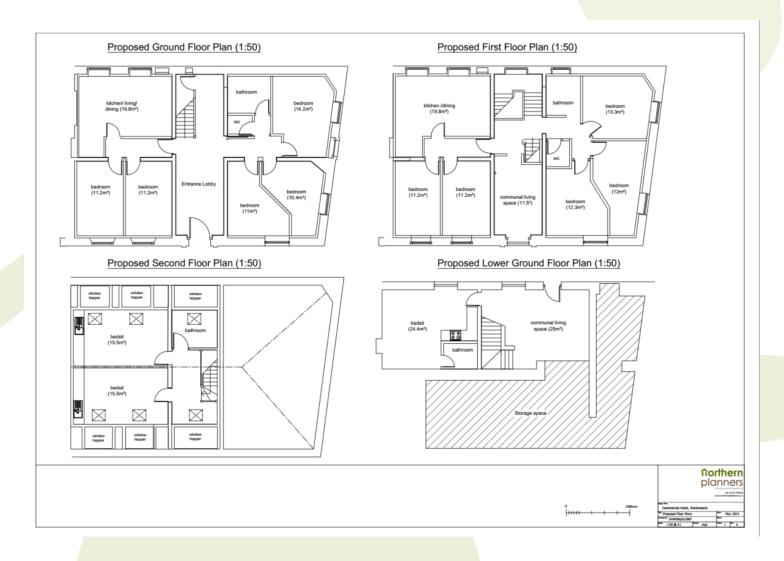

#### Item B4 2024/0315 – 318A Newchurch Road, Stacksteads

Change of use of a public house into a House of Multiple Occupation (HMO) (sui-generis) including external alterations.

## **Proposed Floor Plans**