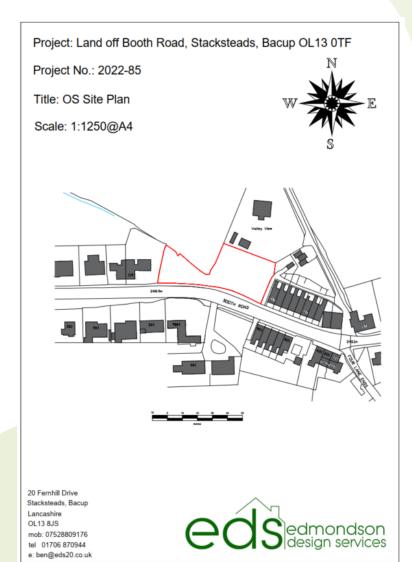

xisting external market stalls on site frontage and replacement with new market stalls; existing service yard redeveloped to form an outdoor public terrace to include 3 permanent outdoor stalls and space for occasional "pop up" stalls; reconfiguration of existing car park; provision of cycle parking; erection of a sub-station; and associated public realm enhancements in the guise of hard and soft landscaping.

# **Existing Site Plan**



# **Proposed Site Plan**



# **Proposed Elevations 1 of 4**



# **Proposed Elevations 2 of 4**



# **Proposed Elevations 3 of 4**



## **Proposed Elevations 4 of 4**







# Item B3 2024/0160 – Land Adjacent 117 and 119 Booth Road

Full: Erection of 3no 3 bed residential dwellings with associated parking and landscaping works.

#### **OS Site Plan**



#### **Block Plan**



#### **Sight Lines and Separation Distances**



#### Plans, Elevations and Composite Section



#### **Existing & Proposed Composite Sections**





#### Item B4 2024/0315 – 318A Newchurch Road, Stacksteads

Change of use of a public house into a House of Multiple Occupation (HMO) (sui-generis) including external alterations.

# **Proposed Site Plan**



# **Proposed Elevations**



## **Proposed Floor Plans**





#### Item B5 2024/0277 – 318 Newchurch Road, Stacksteads, Bacup

Work to replace window opening with door opening in the front elevation to provide access to existing first floor apartment (retrospective).

#### **Location Plan**

318, Newchurch Road, Stacksteads, Bacup, Lancashire, OL13 0LD



# **Proposed Floor Plan and Elevation**



## **Existing Fl