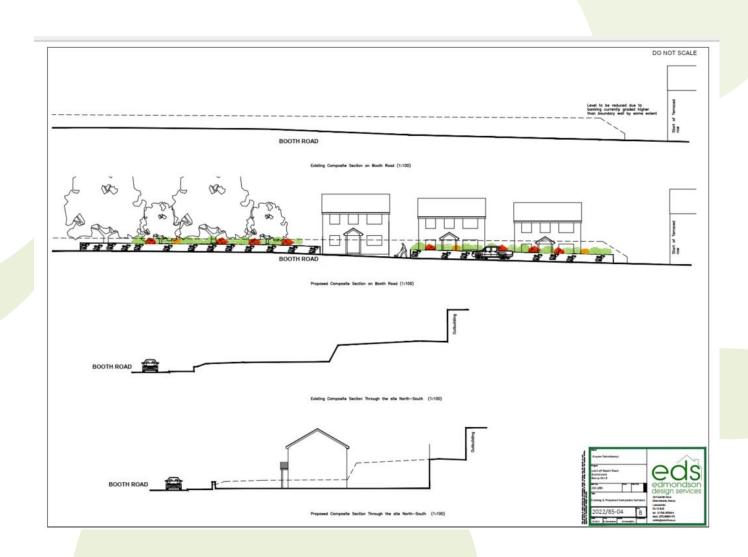

# Item B3 2024/0160 – Land Adjacent 117 and 119 Booth Road

Full: Erection of 3no 3 bed residential dwellings with associated parking and landscaping works.

#### **Existing & Proposed Composite Sections**