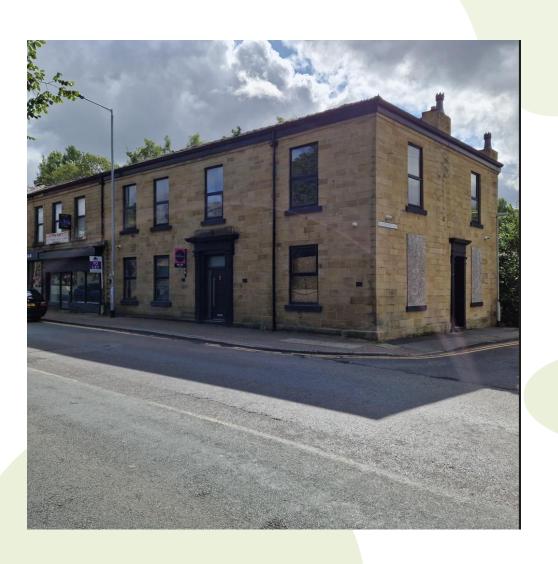

#### Item B5 2024/0277 – 318 Newchurch Road, Stacksteads, Bacup

Work to replace window opening with door opening in the front elevation to provide access to existing first floor apartment (retrospective).