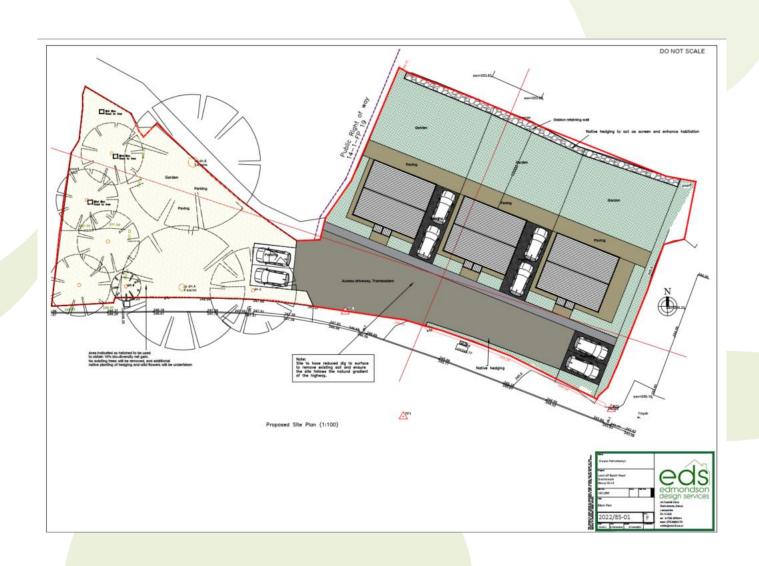

# Item B3 2024/0160 – Land Adjacent 117 and 119 Booth Road

Full: Erection of 3no 3 bed residential dwellings with associated parking and landscaping works.

#### **Block Plan**