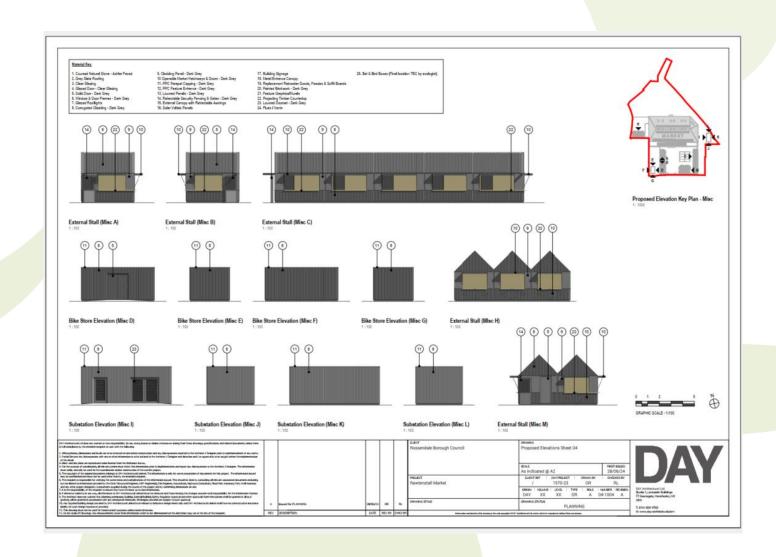

## **Proposed Elevations 4 of 4**

#### Item B2 2024/0274 – Rawtenstall Market Development

External alterations and adaptations to the existing Market Hall (including partial demolition / removal of unsightly accretions, new front, rear and side entrances, tenestration and installation of PV roof panels); clearance of existing external market stalls on site frontage and replacement with new market stalls; existing service yard redeveloped to form an outdoor public terrace to include 3 permanent outdoor stalls and space for occasional "pop up" stalls; reconfiguration of existing car park; provision of cycle parking; erection of a sub-station; and associated public realm enhancements in the guise of hard and soft landscaping.