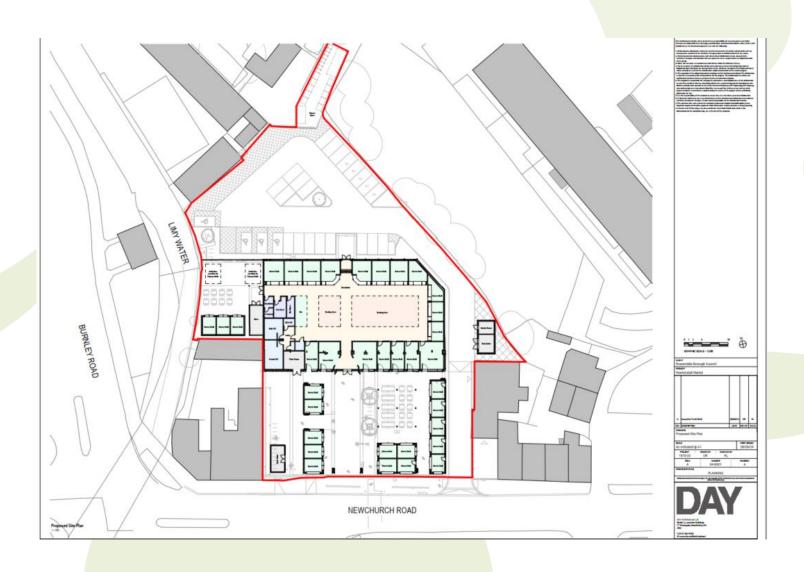

#### Item B2 2024/0274 – Rawtenstall Market Development

External alterations and adaptations to the existing Market Hall (including partial demolition / removal of unsightly accretions, new front, rear and side entrances, tenestration and installation of PV roof panels); clearance of existing external market stalls on site frontage and replacement with new market stalls; existing service yard redeveloped to form an outdoor public terrace to include 3 permanent outdoor stalls and space for occasional "pop up" stalls; reconfiguration of existing car park; provision of cycle parking; erection of a sub-station; and associated public realm enhancements in the guise of hard and soft landscaping.

# **Proposed Site Plan**