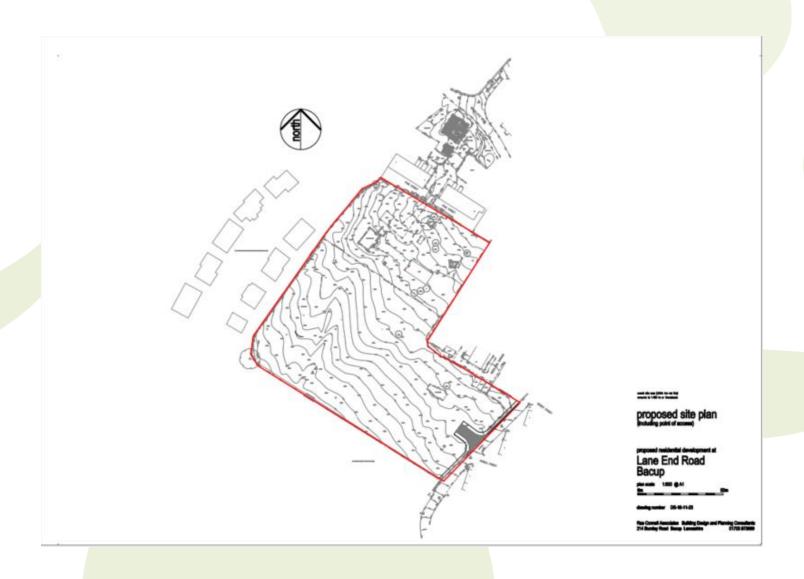

# Item B1 2022/0318 – Land at Lane End Road, Bacup

Outline application (including access only) for the development of up to 40 dwellings.

# **Proposed Site Plan**