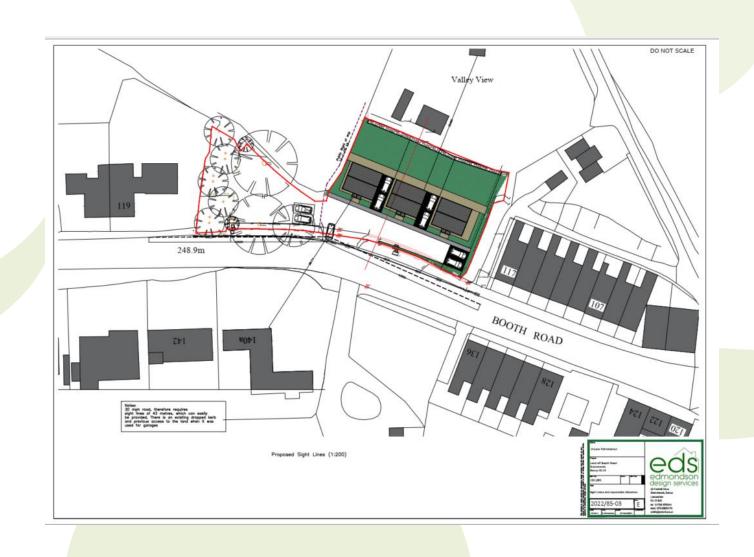

# Item B3 2024/0160 – Land Adjacent 117 and 119 Booth Road

Full: Erection of 3no 3 bed residential dwellings with associated parking and landscaping works.

#### **Sight Lines and Separation Distances**