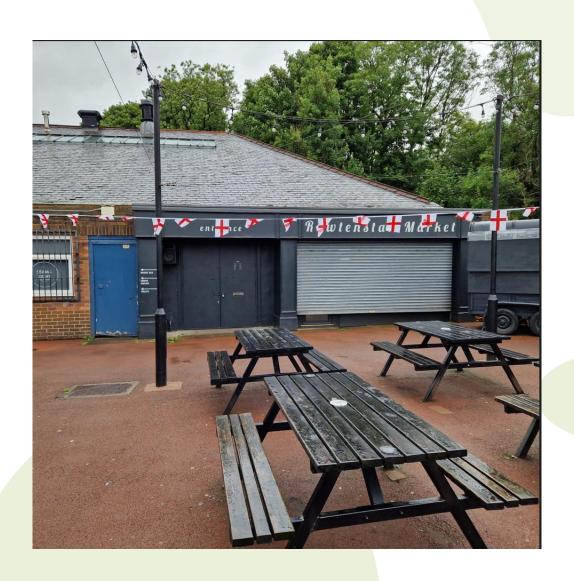

#### Item B2 2024/0274 – Rawtenstall Market Development

External alterations and adaptations to the existing Market Hall (including partial demolition / removal of unsightly accretions, new front, rear and side entrances, tenestration and installation of PV roof panels); clearance of existing external market stalls on site frontage and replacement with new market stalls; existing service yard redeveloped to form an outdoor public terrace to include 3 permanent outdoor stalls and space for occasional "pop up" stalls; reconfiguration of existing car park; provision of cycle parking; erection of a sub-station; and associated public realm enhancements in the guise of hard and soft landscaping.