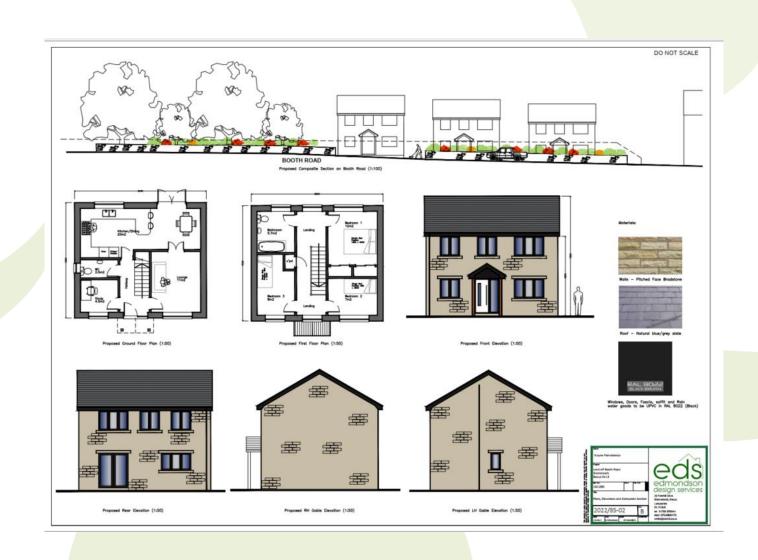

# Item B3 2024/0160 – Land Adjacent 117 and 119 Booth Road

Full: Erection of 3no 3 bed residential dwellings with associated parking and landscaping works.

#### Plans, Elevations and Composite Section