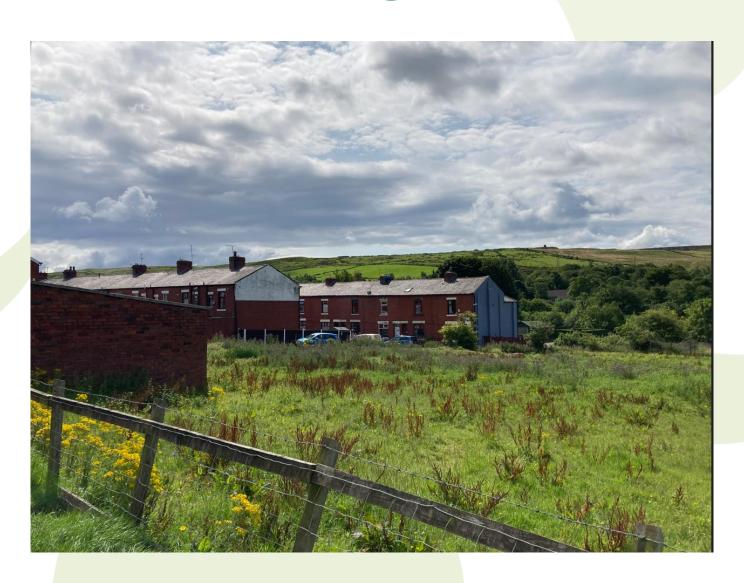

# Item B1 2022/0318 – Land at Lane End Road, Bacup

Outline application (including access only) for the development of up to 40 dwellings.