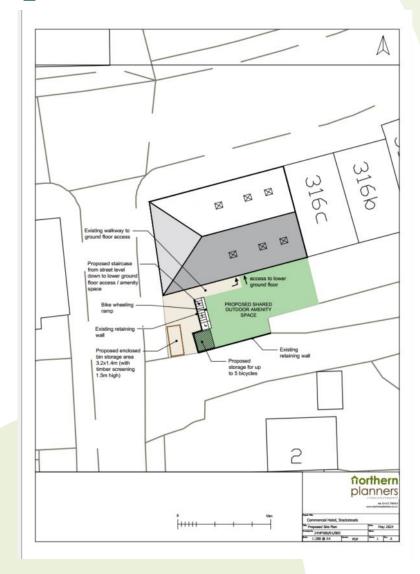

#### Item B4 2024/0315 – 318A Newchurch Road, Stacksteads

Change of use of a public house into a House of Multiple Occupation (HMO) (sui-generis) including external alterations.

# **Proposed Site Plan**