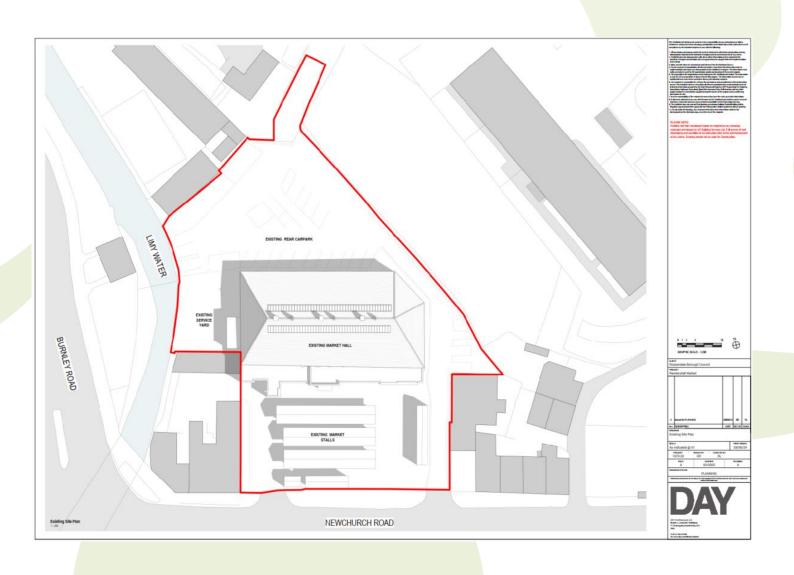

#### Item B2 2024/0274 – Rawtenstall Market Development

External alterations and adaptations to the existing Market Hall (including partial demolition / removal of unsightly accretions, new front, rear and side entrances, tenestration and installation of PV roof panels); clearance of existing external market stalls on site frontage and replacement with new market stalls; existing service yard redeveloped to form an outdoor public terrace to include 3 permanent outdoor stalls and space for occasional "pop up" stalls; reconfiguration of existing car park; provision of cycle parking; erection of a sub-station; and associated public realm enhancements in the guise of hard and soft landscaping.

# **Existing Site Plan**