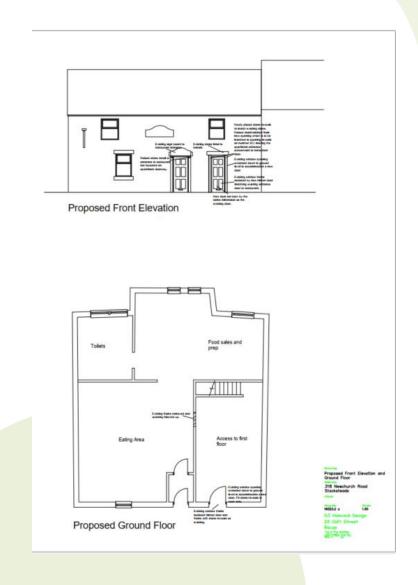

**OS Site Plan**



#### **Block Plan**



#### **Sight Lines and Separation Distances**



#### Plans, Elevations and Composite Section



#### **Existing & Proposed Composite Sections**





#### Item B4 2024/0315 – 318A Newchurch Road, Stacksteads

Change of use of a public house into a House of Multiple Occupation (HMO) (sui-generis) including external alterations.

# **Proposed Site Plan**



# **Proposed Elevations**



## **Proposed Floor Plans**





#### Item B5 2024/0277 – 318 Newchurch Road, Stacksteads, Bacup

Work to replace window opening with door opening in the front elevation to provide access to existing first floor apartment (retrospective).

#### **Location Plan**

318, Newchurch Road, Stacksteads, Bacup, Lancashire, OL13 0LD



# **Proposed Floor Plan and Elevation**



## **Existing Floor Plan and Elevation**