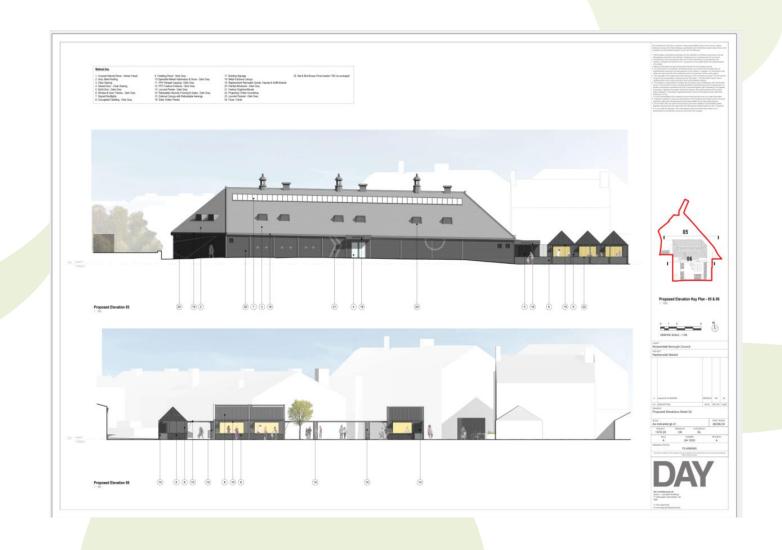

#### Item B2 2024/0274 – Rawtenstall Market Development

External alterations and adaptations to the existing Market Hall (including partial demolition / removal of unsightly accretions, new front, rear and side entrances, tenestration and installation of PV roof panels); clearance of existing external market stalls on site frontage and replacement with new market stalls; existing service yard redeveloped to form an outdoor public terrace to include 3 permanent outdoor stalls and space for occasional "pop up" stalls; reconfiguration of existing car park; provision of cycle parking; erection of a sub-station; and associated public realm enhancements in the guise of hard and soft landscaping.

## **Proposed Elevations 4 of 4**