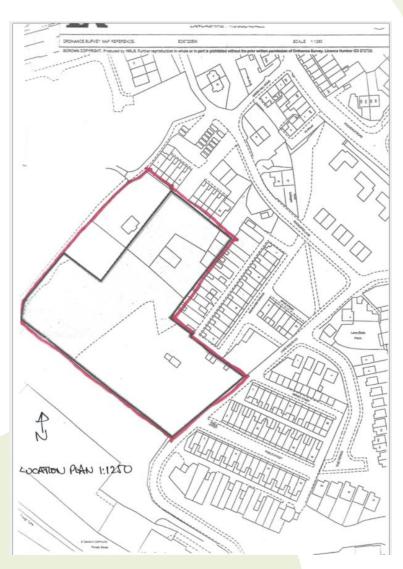

# Item B1 2022/0318 – Land at Lane End Road, Bacup

Outline application (including access only) for the development of up to 40 dwellings.

#### **Location Plan**