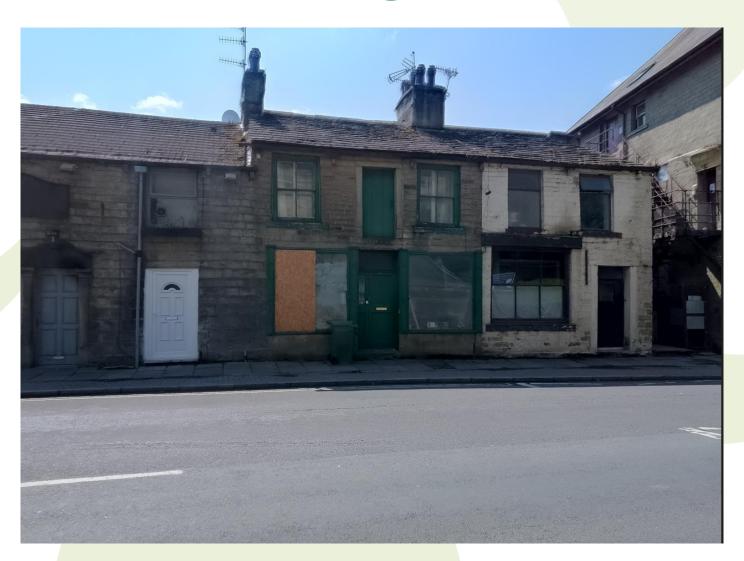

#### Item B5 2024/0277 – 318 Newchurch Road, Stacksteads, Bacup

Work to replace window opening with door opening in the front elevation to provide access to existing first floor apartment (retrospective).