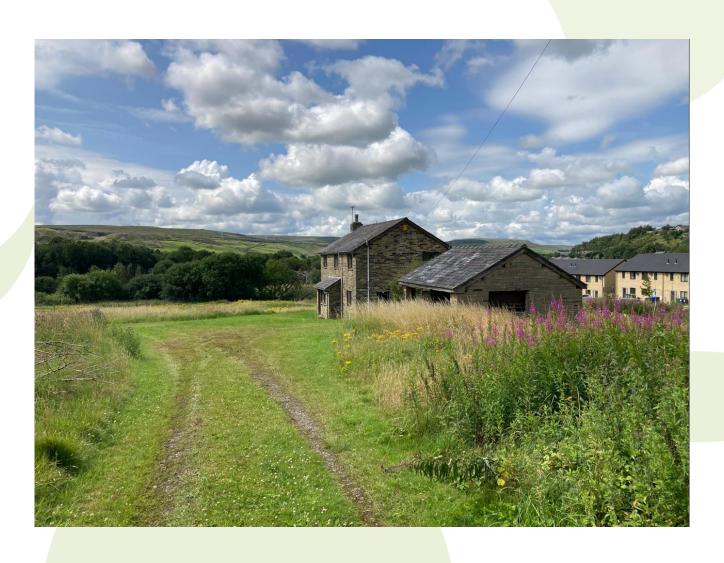

# Item B1 2022/0318 – Land at Lane End Road, Bacup

Outline application (including access only) for the development of up to 40 dwellings.