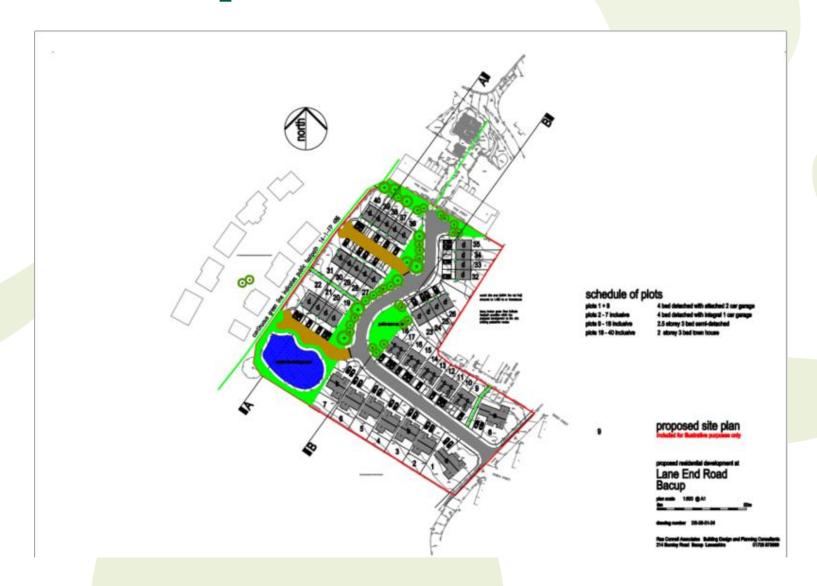

# Item B1 2022/0318 – Land at Lane End Road, Bacup

Outline application (including access only) for the development of up to 40 dwellings.

# **Proposed Site Plan**