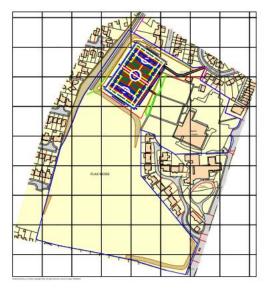

#### Welcome to Rossendale Borough Council's Development Control Committee 14<sup>th</sup> January 2025



#### Item B1

2024/0391- The Adrenaline Centre, Helmshore Road, Haslingden, Rossendale, BB4 4DN.

The creation of a Synthetic Turf Pitch at The Adrenaline Centre, including Fencing, Floodlighting & Ancillary Equipment.

## **Location Plan**

LOCATION PLAN





SITE OWNERSHI BOUNARY





## Site Plan

SITE PLAN



APPLICATION AREA BOUNDARY

SITE CONNERSHIP
BOUNDARY





ritarius Bureiy, (c) Direct Cappings 2024, All ngire, manural Liamon municis (10002002)







**ELEVATIONS 4** 

#### INDIVIDUAL COMPONENTS





w---

man Raine on Danie Danielo 2016. Militario manera Lianno mater 1900/2016





#### Item B2

2024/0396 – 31 Kay Street, Rawtenstall, Rossendale, Lancashire, BB4 7LS.

Householder: Replacement of existing windows and doors with new thermally efficient units. Addition of photovoltaic array to the rear roof.

## **Location Plan**



## **Proposed GA Elevations**



# Proposed Photovoltaic Layout Roof Level







#### Item B3

2024/0407 – 39 Kay Street, Rawtenstall, Rossendale, BB4 7LS.

Householder: Replacement of existing windows and doors with new thermally efficient units. Addition