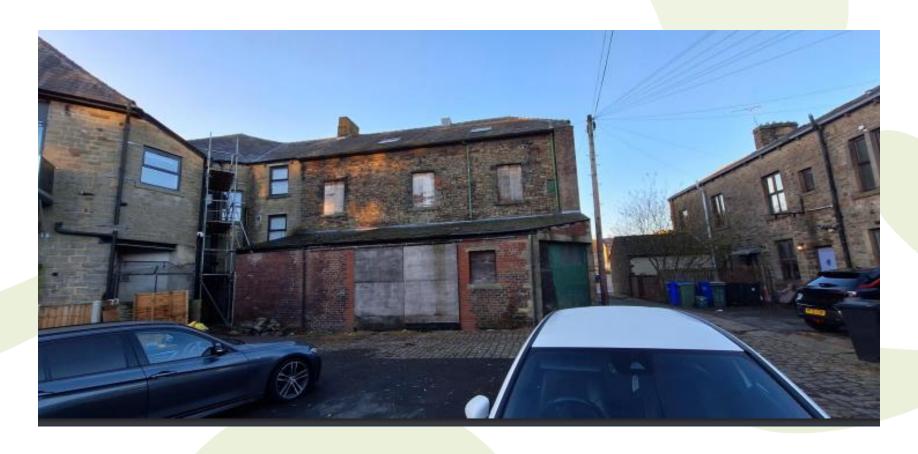

#### Item B2

2024/0396 – 31 Kay Street, Rawtenstall, Rossendale, Lancashire, BB4 7LS.

Householder: Replacement of existing windows and doors with new thermally efficient units. Addition of photovoltaic array to the rear roof.