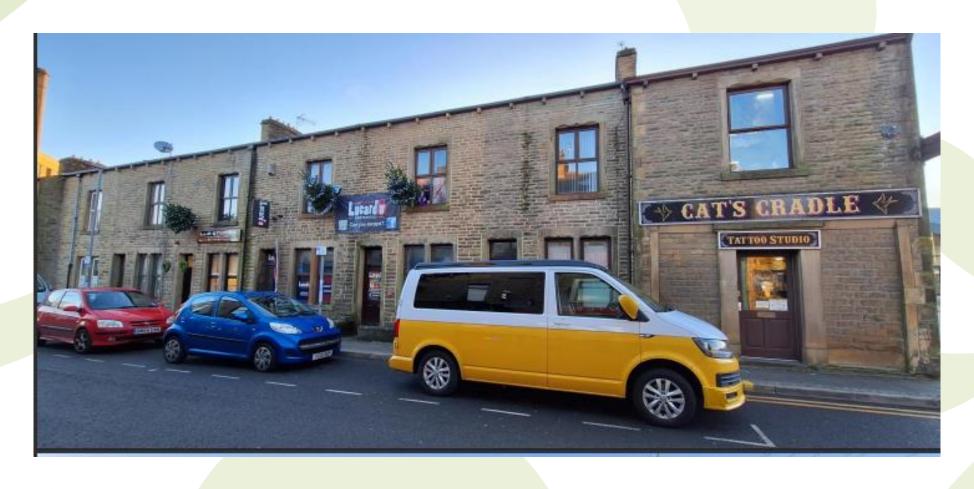

#### Item B2

2024/0396 – 31 Kay Street, Rawtenstall, Rossendale, Lancashire, BB4 7LS.

Householder: Replacement of existing windows and doors with new thermally efficient units. Addition of photovoltaic array to the rear roof.

#### Item B3

2024/0407 – 39 Kay Street, Rawtenstall, Rossendale, BB4 7LS.

Householder: Replacement of existing windows and doors with new thermally efficient units. Addition of photovoltaic array to the rear roof.