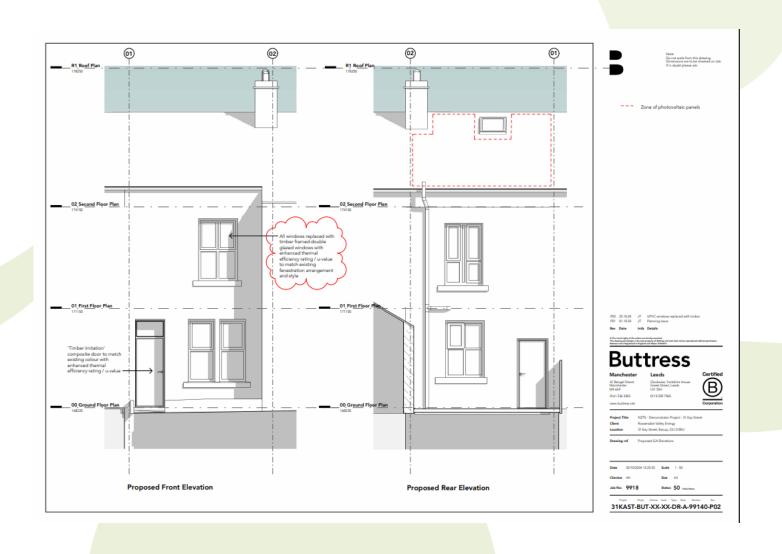

#### Item B2

2024/0396 – 31 Kay Street, Rawtenstall, Rossendale, Lancashire, BB4 7LS.

Householder: Replacement of existing windows and doors with new thermally efficient units. Addition of photovoltaic array to the rear roof.

## **Proposed GA Elevations**