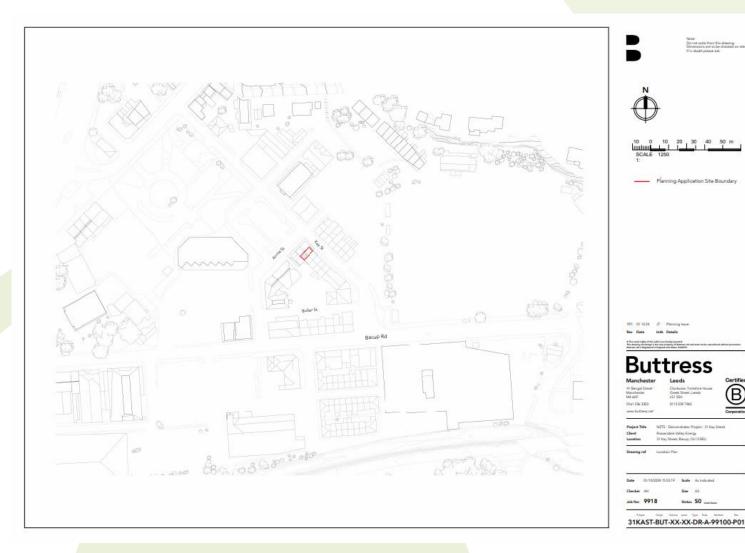

#### Item B2

2024/0396 – 31 Kay Street, Rawtenstall, Rossendale, Lancashire, BB4 7LS.

Householder: Replacement of existing windows and doors with new thermally efficient units. Addition of photovoltaic array to the rear roof.

## **Location Plan**