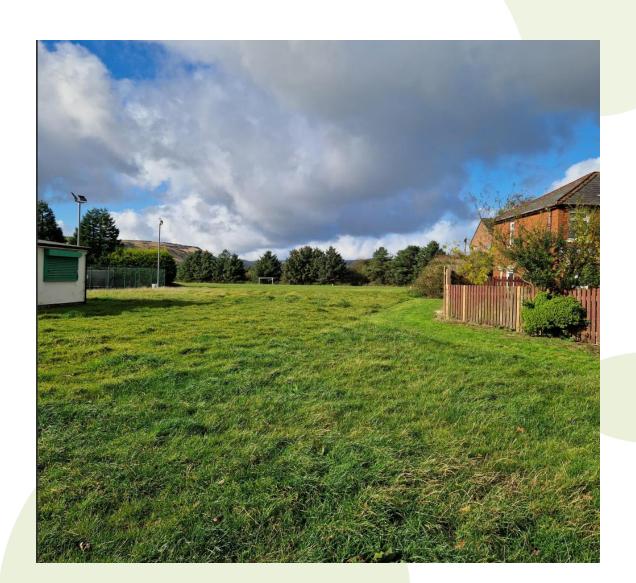

#### Item B1

2024/0391- The Adrenaline Centre, Helmshore Road, Haslingden, Rossendale, BB4 4DN.

The creation of a Synthetic Turf Pitch at The Adrenaline Centre, including Fencing, Floodlighting & Ancillary Equipment.