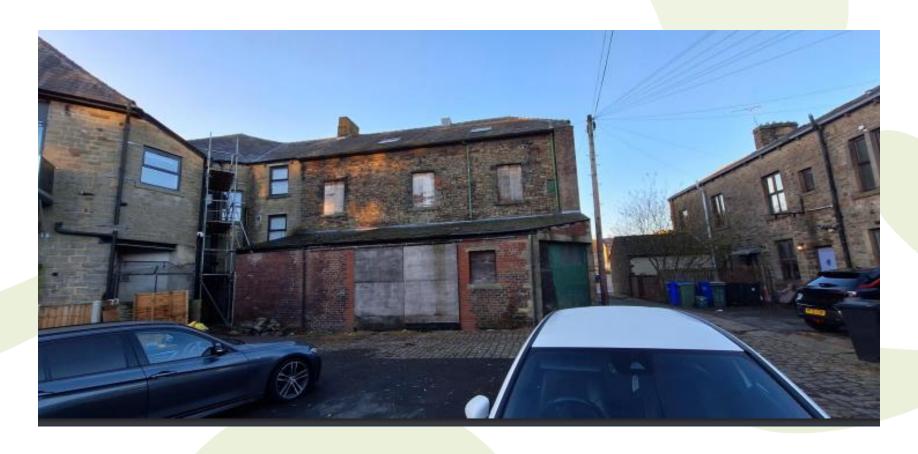

#### Item B3

2024/0407 – 39 Kay Street, Rawtenstall, Rossendale, BB4 7LS.

Householder: Replacement of existing windows and doors with new thermally efficient units. Addition of photovoltaic array to the rear roof.