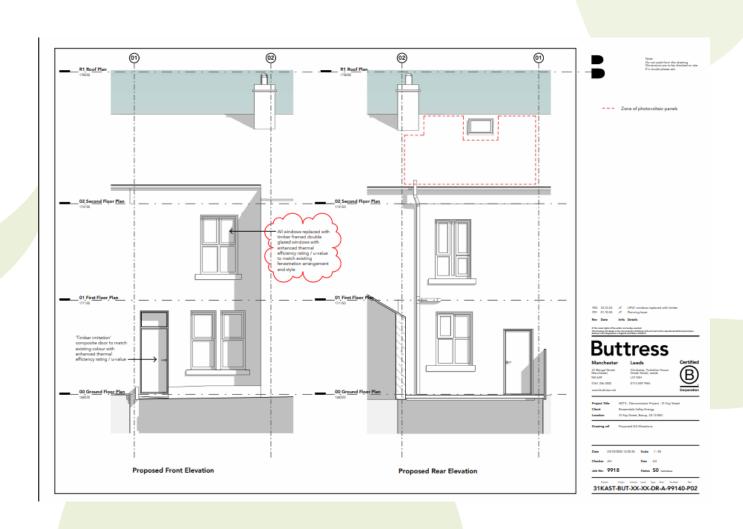

#### Item B2

2024/0396 – 31 Kay Street, Rawtenstall, Rossendale, Lancashire, BB4 7LS.

Householder: Replacement of existing windows and doors with new thermally efficient units. Addition of photovoltaic array to the rear roof.

## **Proposed GA Elevations**