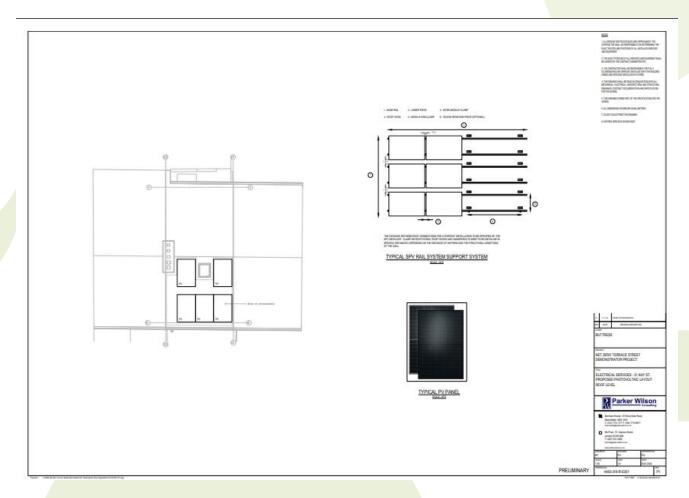

Pitch at The Adrenaline Centre, including Fencing, Floodlighting & Ancillary Equipment.

## **Location Plan**

LOCATION PLAN





SITE OWNERSHI BOUNARY





## Site Plan

SITE PLAN



APPLICATION AREA BOUNDARY

SITE CONNERSHIP
BOUNDARY





ritarius Bureiy, (c) Direct Cappings 2024, All ngire, manural Liamon municis (10002002)







**ELEVATIONS 4** 

#### INDIVIDUAL COMPONENTS





w---

man Raine on Danie Danielo 2016. Militario manera Lianno mater 1900/2016





#### Item B2

2024/0396 – 31 Kay Street, Rawtenstall, Rossendale, Lancashire, BB4 7LS.

Householder: Replacement of existing windows and doors with new thermally efficient units. Addition of photovoltaic array to the rear roof.

## **Location Plan**



## **Proposed GA Elevations**



# Proposed Photovoltaic Layout Roof Level







#### Item B3

2024/0407 – 39 Kay Street, Rawtenstall, Rossendale, BB4 7LS.

Householder: Replacement of existing windows and doors with new thermally efficient units. Addition of photovoltaic array to the rear roof.

## **Location Plan**



# **Proposed GA Elevations**



# Proposed Photovoltaic Layout Roof Level







#### Item B4

2024/0406 – 18 Farholme Lane, Stacksteads, Bacup, Lancashire, OL13 0EU.

Householder: Replacement of existing windows and doors with new thermally efficient units. Addition of photovoltaic array to the front roof slope.

## **Location Plan**



# **Proposed GA Elevations**



# Proposed Photovoltaic Layout Roof Level