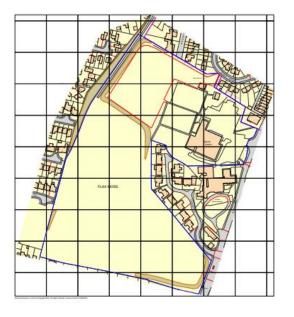

#### Welcome to Rossendale Borough Council's Development Control Committee 14<sup>th</sup> January 2025



#### Item B1

2024/0391- The Adrenaline Centre, Helmshore Road, Haslingden, Rossendale, BB4 4DN.

The creation of a Synthetic Turf Pitch at The Adrenaline Centre, including Fencing, Floodlighting & Ancillary Equipment.

## **Location Plan**

LOCATION PLAN





SITE OWNERSHI BOUNARY





## Site Plan

SITE PLAN



APPLICATION AREA BOUNDARY

SITE CONNERSHIP
BOUNDARY





ritarius Bureiy, (c) Direct Cappings 2024, All ngire, manural Liamon municis (10002002)







**ELEVATIONS 4** 

#### INDIVIDUAL COMPONENTS





w---

man Raine on Danie Danielo 2016. Militario manera Lianno mater 1900/2016





#### Item B2

2024/0396 – 31 Kay Street, Rawtenstall, Rossendale, Lancashire, BB4 7LS.

Householder: Replacement of existing windows and doors with new thermally efficient units. Addition of photovoltaic array to the rear roof.

## **Location Plan**



## **Proposed GA Elevations**



# Proposed Photovoltaic Layout Roof Level







#### Item B3

2024/0407 – 39 Kay Street, Rawtenstall, Rossendale, BB4 7LS.

Householder: Replacement of existing windows