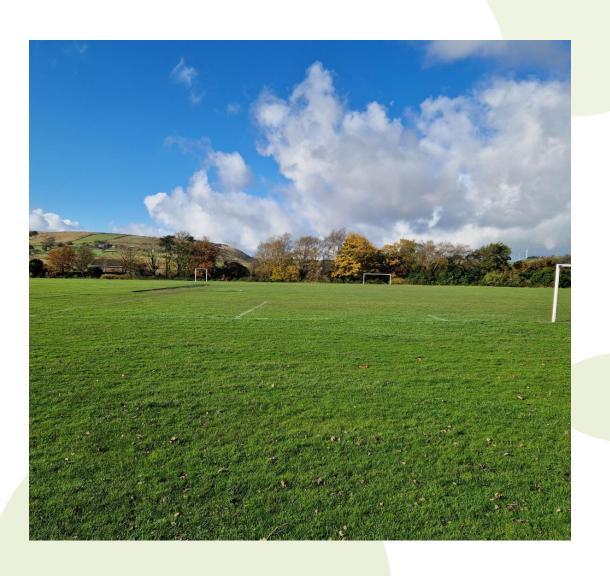

#### Item B1

2024/0391- The Adrenaline Centre, Helmshore Road, Haslingden, Rossendale, BB4 4DN.

The creation of a Synthetic Turf Pitch at The Adrenaline Centre, including Fencing, Floodlighting & Ancillary Equipment.