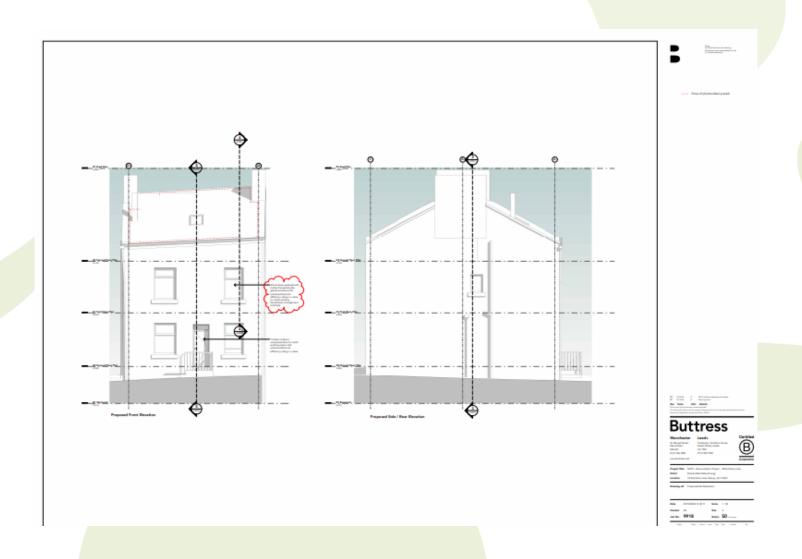

#### Item B4

2024/0406 – 18 Farholme Lane, Stacksteads, Bacup, Lancashire, OL13 0EU.

Householder: Replacement of existing windows and doors with new thermally efficient units. Addition of photovoltaic array to the front roof slope.

# **Proposed GA Elevations**