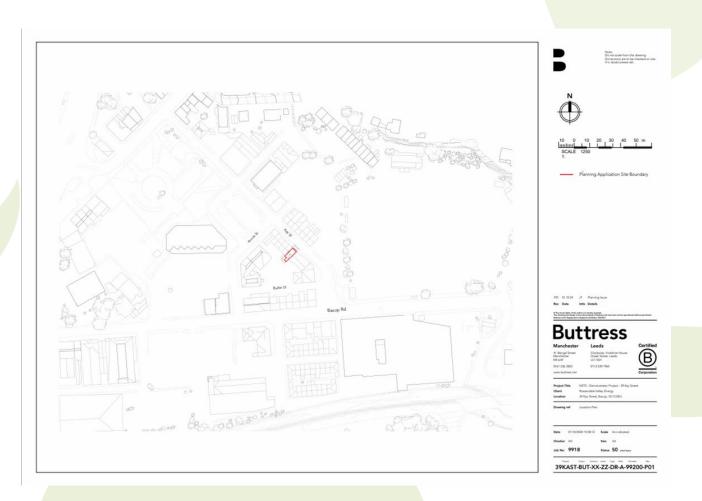

rius Bureiy, (c) Direct Cappings 2024, All ngire, manural Liamon municis (10002002)







**ELEVATIONS 4** 

#### INDIVIDUAL COMPONENTS





w---

man Raine on Danie Danielo 2016. Militario manera Lianno mater 1900/2016





#### Item B2

2024/0396 – 31 Kay Street, Rawtenstall, Rossendale, Lancashire, BB4 7LS.

Householder: Replacement of existing windows and doors with new thermally efficient units. Addition of photovoltaic array to the rear roof.

## **Location Plan**



## **Proposed GA Elevations**



# Proposed Photovoltaic Layout Roof Level







#### Item B3

2024/0407 – 39 Kay Street, Rawtenstall, Rossendale, BB4 7LS.

Householder: Replacement of existing windows and doors with new thermally efficient units. Addition of photovoltaic array to the rear roof.

## **Location Plan**



# **Proposed GA Elevations**



# Proposed Photovoltaic Layout Roof Level







#### Item B4

2024/0406 – 18 Farholme Lane, Stacksteads, Bacup, Lancashire, OL13 0EU.

Householder: Replacement of existing windows and doors with new thermally efficient units. Addition of photovoltaic array to the front roof slope.

## **Location Plan**



# **Proposed GA Elevations**



# Proposed Photovoltaic Layout Roof Level