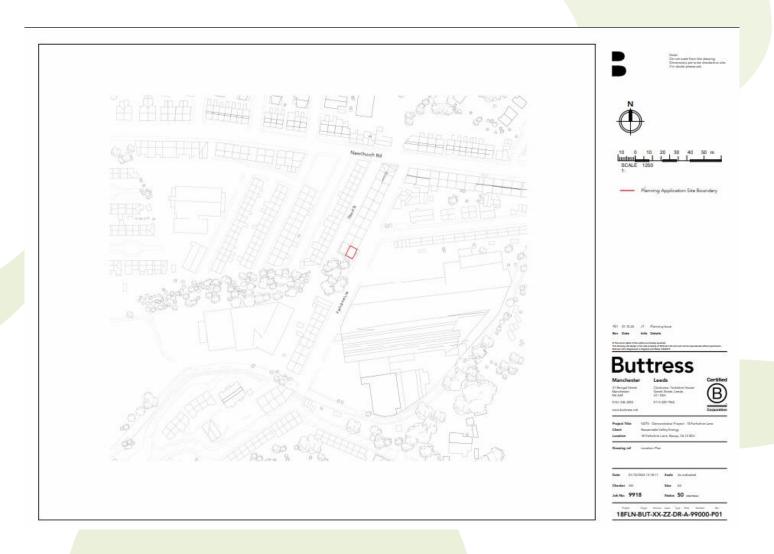

#### Item B4

2024/0406 – 18 Farholme Lane, Stacksteads, Bacup, Lancashire, OL13 0EU.

Householder: Replacement of existing windows and doors with new thermally efficient units. Addition of photovoltaic array to the front roof slope.

## **Location Plan**