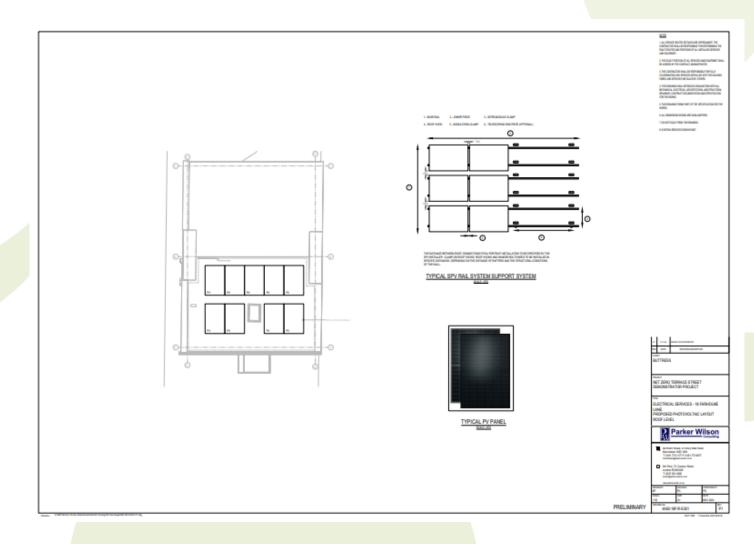

#### Item B4

2024/0406 – 18 Farholme Lane, Stacksteads, Bacup, Lancashire, OL13 0EU.

Householder: Replacement of existing windows and doors with new thermally efficient units. Addition of photovoltaic array to the front roof slope.

# Proposed Photovoltaic Layout Roof Level