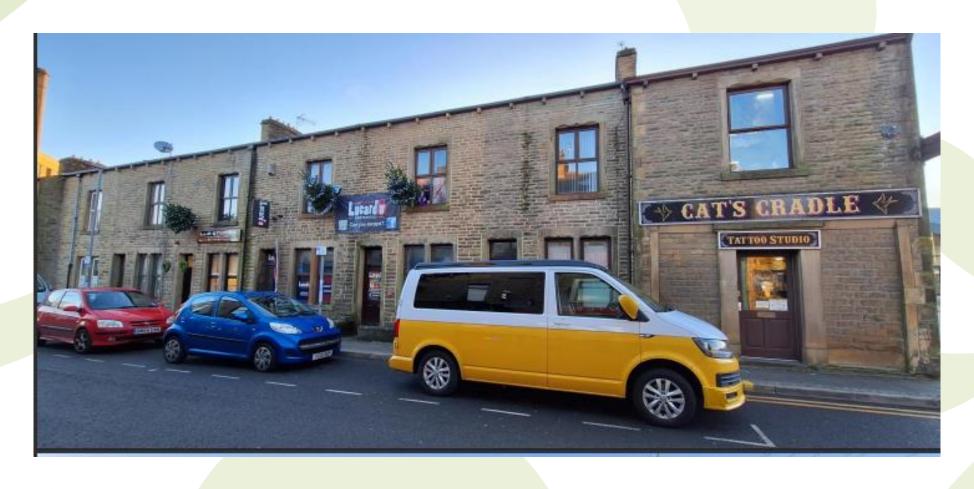

#### Item B2

2024/0396 – 31 Kay Street, Rawtenstall, Rossendale, Lancashire, BB4 7LS.

Householder: Replacement of existing windows and doors with new thermally efficient units. Addition of photovoltaic array to the rear roof.