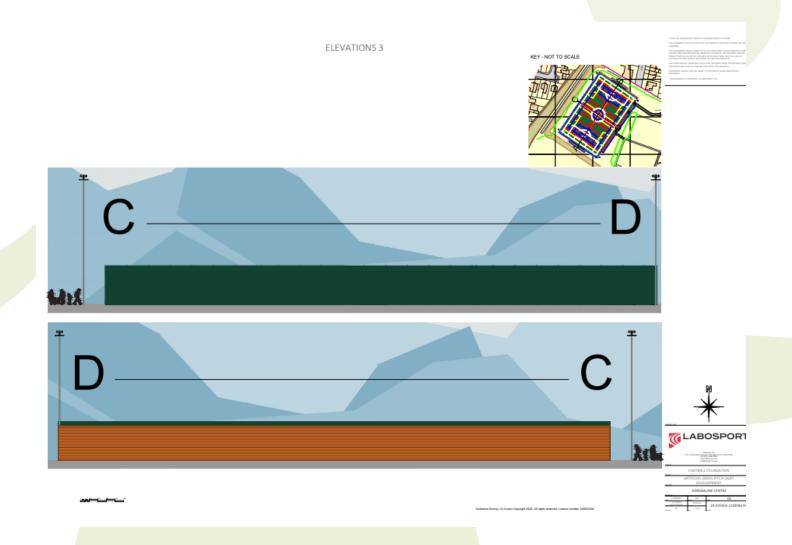

#### Item B1

2024/0391- The Adrenaline Centre, Helmshore Road, Haslingden, Rossendale, BB4 4DN.

The creation of a Synthetic Turf Pitch at The Adrenaline Centre, including Fencing, Floodlighting & Ancillary Equipment.

## Site Plan

SITE PLAN

APPLICATION AREA BOUNDARY

SITE CONNERSHIP
BOUNDARY

ritarius Bureiy, (c) Direct Cappings 2024, All ngire, manural Liamon municis (10002002)

**ELEVATIONS 4** 