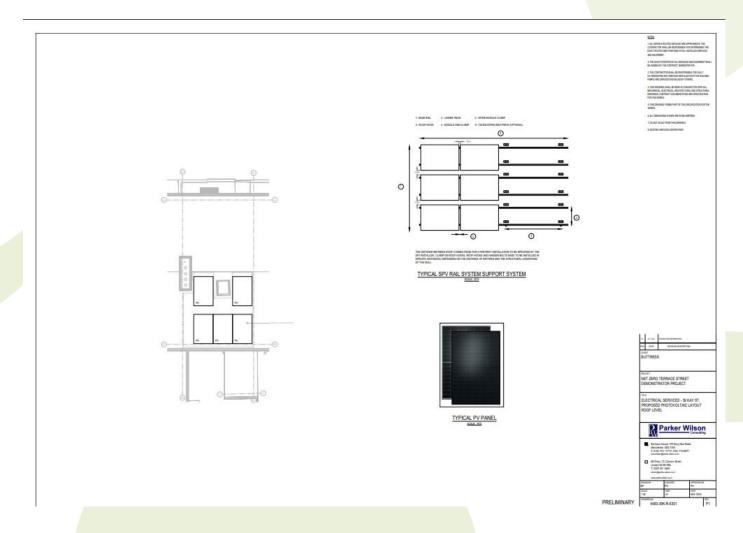

02002)







**ELEVATIONS 4** 

#### INDIVIDUAL COMPONENTS





w---

man Raine on Danie Danielo 2016. Militario manera Lianno mater 1900/2016





#### Item B2

2024/0396 – 31 Kay Street, Rawtenstall, Rossendale, Lancashire, BB4 7LS.

Householder: Replacement of existing windows and doors with new thermally efficient units. Addition of photovoltaic array to the rear roof.

## **Location Plan**



## **Proposed GA Elevations**



# Proposed Photovoltaic Layout Roof Level







#### Item B3

2024/0407 – 39 Kay Street, Rawtenstall, Rossendale, BB4 7LS.

Householder: Replacement of existing windows and doors with new thermally efficient units. Addition of photovoltaic array to the rear roof.

## **Location Plan**



# **Proposed GA Elevations**



# Proposed Photovoltaic Layout Roof Level







#### Item B4

2024/0406 – 18 Farholme Lane, Stacksteads, Bacup, Lancashire, OL13 0EU.

Householder: Replacement of existing windows and doors with new thermally efficient units. Addition of photovoltaic array to the front roof slope.

## **Location Plan**



# **Proposed GA Elevations**



# Proposed Photovoltaic Layout Roof Level