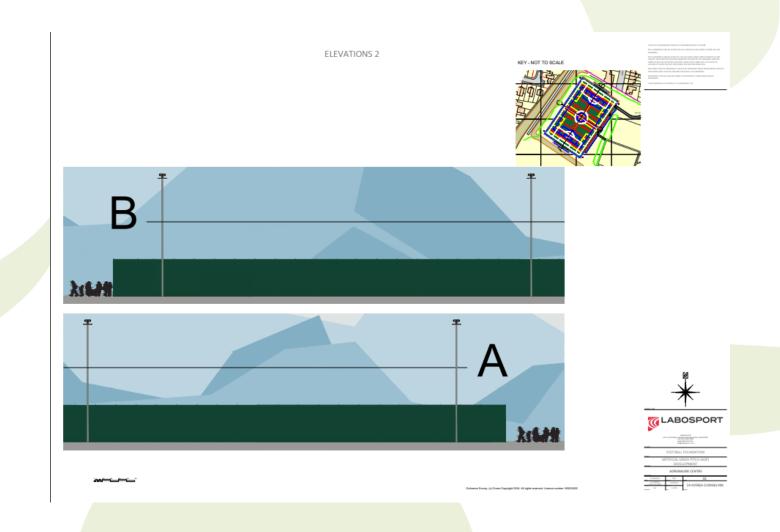

#### Item B1

2024/0391- The Adrenaline Centre, Helmshore Road, Haslingden, Rossendale, BB4 4DN.

The creation of a Synthetic Turf Pitch at The Adrenaline Centre, including Fencing, Floodlighting & Ancillary Equipment.