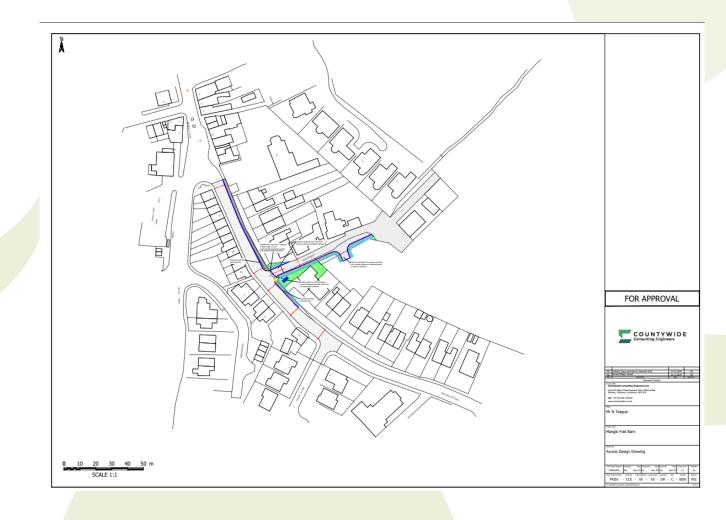

#### **2024/0384** – Manglefold Barn Elm Street Edenfield BL0 0JU

Extension of existing apartment building to form an additional 2 no. self-contained apartments; erection of cycle and bin stores; improvements to access road; and new boundary treatment

#### **Access Design Drawing**