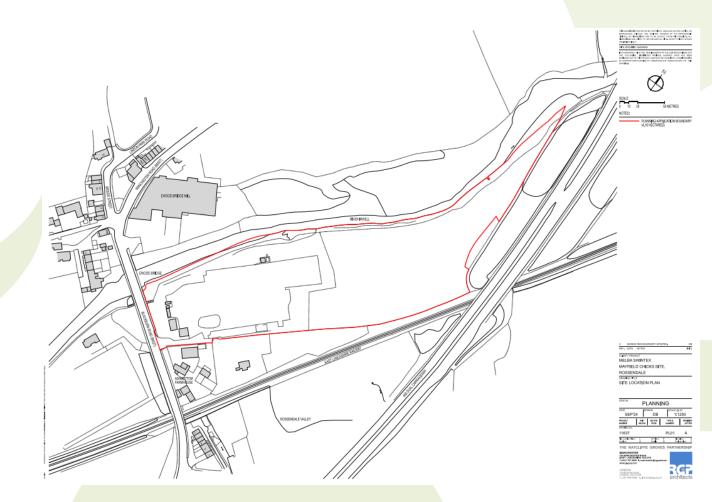

he purposes of outdoor storage; the retention and minor reconfiguration of the existing Cornerbrook lift training business at the western side of the site (part retrospective) and the provision of its own dedicated access; provision of a total 52 car parking spaces (of which 46 are standard spaces [14 of which are dedicated to the Cornerbrook business], 3 disability spaces and 3 spaces served with electric charging points), 22 HGV parking spaces and 8 cycle parking spaces; hard and soft landscaping; boundary fencing and security gates; external safety / security lighting; the widening / reconfiguration of the existing access from Blackburn Road and; the construction of a realigned / repositioned public footpath alongside the River Irwell.

## Landscape Layout



## **Site Location Plan**



#### **Proposed Site Plan**















#### Item B3

#### **2024/0345** – Land At Fallbarn Road Rawtenstall Rossendale Lancashire

# Erection of a three-storey controlled access self-storage facility

#### **Proposed Ground Floor Site Plan**



## **Site Location Plan and Block Plan**



## Proposed North & South Elevations



#### **Proposed East Elevation**



#### **Proposed West Elevation**









#### Item B4

#### **2024/0384** – Manglefold Barn Elm Street Edenfield BL0 0JU

Extension of existing apartment building to form an additional 2 no. self-contained apartments; erection of cycle and bin stores; improvements to access road; and new boundary treatment

#### **Proposed Floor Plans**

mrr n teague

land off elm street, edenfield, BL0 0.U proposed floor plans 23.170\_03-CD