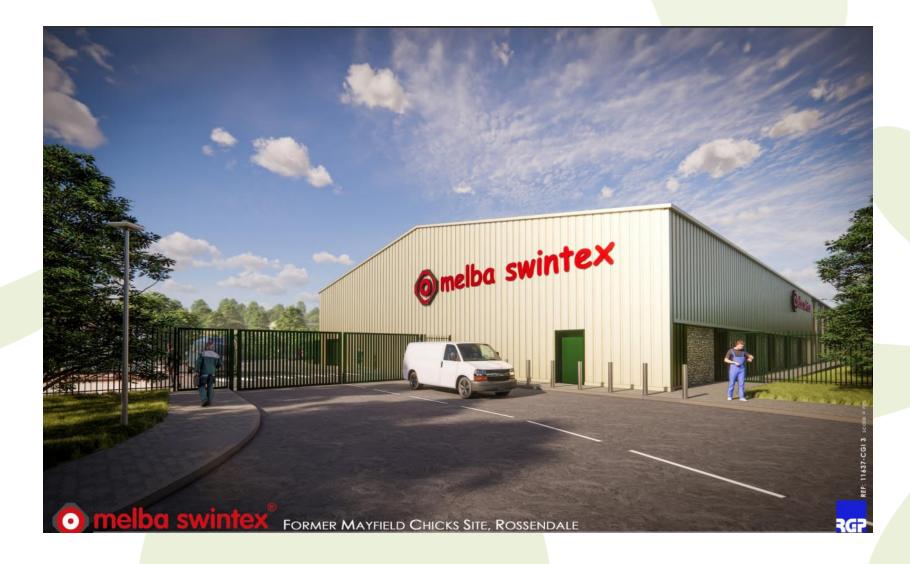

#### 2024/0404 – Site Of Former Mayfield Chicks, Blackburn Road, Ewood Bridge, Rossendale, BB4 6JY.

The erection of a single storey 4,363 sqm GEA (4,110 sqm GIA) Class B8 storage & distribution building (which includes ancillary 470 sqm GIA offices /staff welfare facilities); the construction of a service yard / hardstanding for the purposes of outdoor storage; the retention and minor reconfiguration of the existing Cornerbrook lift training business at the western side of the site (part retrospective) and the provision of its own dedicated access; provision of a total 52 car parking spaces (of which 46 are standard spaces [14 of which are dedicated to the Cornerbrook business], 3 disability spaces and 3 spaces served with electric charging points), 22 HGV parking spaces and 8 cycle parking spaces; hard and soft landscaping; boundary fencing and security gates; external safety / security lighting; the widening / reconfiguration of the existing access from Blackburn Road and; the construction of a realigned / repositioned public footpath alongside the River Irwell.