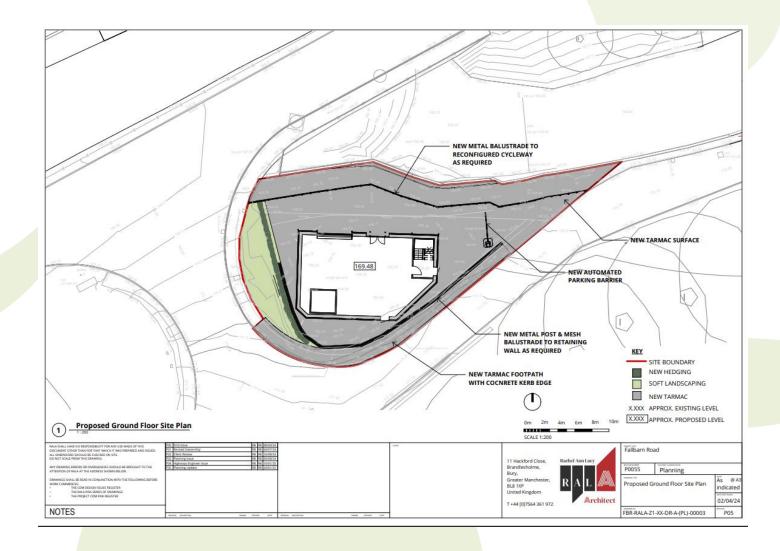

#### **2024/0345** – Land At Fallbarn Road Rawtenstall Rossendale Lancashire

#### **Proposed Ground Floor Site Plan**