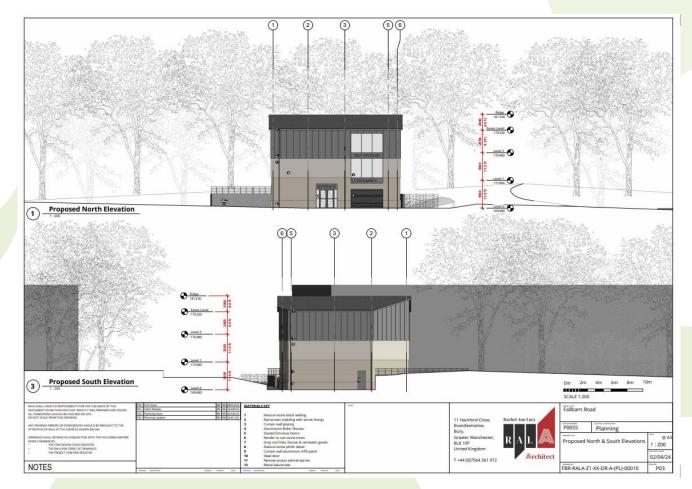

#### **2024/0345** – Land At Fallbarn Road Rawtenstall Rossendale Lancashire

## Proposed North & South Elevations