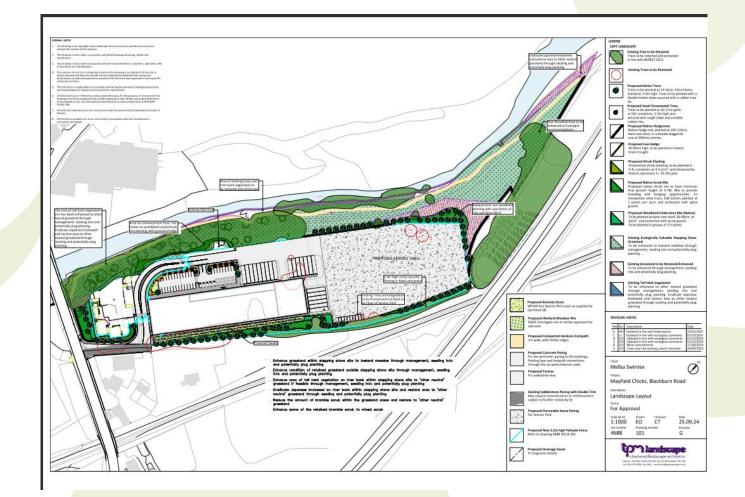

ice yard / hardstanding for the purposes of outdoor storage; the retention and minor reconfiguration of the existing Cornerbrook lift training business at the western side of the site (part retrospective) and the provision of its own dedicated access; provision of a total 52 car parking spaces (of which 46 are standard spaces [14 of which are dedicated to the Cornerbrook business], 3 disability spaces and 3 spaces served with electric charging points), 22 HGV parking spaces and 8 cycle parking spaces; hard and soft landscaping; boundary fencing and security gates; external safety / security lighting; the widening / reconfiguration of the existing access from Blackburn Road and; the construction of a realigned / repositioned public footpath alongside the River Irwell.

## Landscape Layout



## **Site Location Plan**



#### **Proposed Site Plan**















#### Item B3

#### **2024/0345** – Land At Fallbarn Road Rawtenstall Rossendale Lancashire

# Erection of a three-storey controlled access self-storage facility

#### **Proposed Ground Floor Site Plan**



## **Site Location Plan and Block Plan**



## Proposed North & South Elevations



#### **Proposed East Elevation**



#### **Proposed West Elevation**









#### Item B4

#### **2024/0384** – Manglefold Barn Elm Street Edenfield BL0 0JU

Extension of existing apartment building to form an additional 2 no. self-contained apartments; erection of cycle and bin stores; improvements to access road; and new boundary treatment

#### **Proposed Floor Plans**

mrr n teague

land off elm street, edenfield, BL0 0.U propo