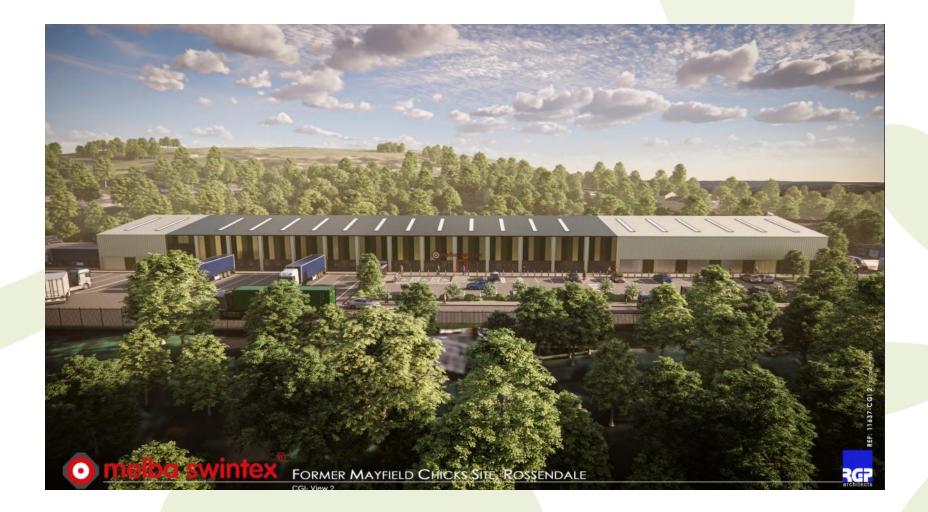

#### 2024/0404 – Site Of Former Mayfield Chicks, Blackburn Road, Ewood Bridge, Rossendale, BB4 6JY.

The erection of a single storey 4,363 sqm GEA (4,110 sqm GIA) Class B8 storage & distribution building (which includes ancillary 470 sqm GIA offices /staff welfare facilities); the construction of a service yard / hardstanding for the purposes of outdoor storage; the retention and minor reconfiguration of the existing Cornerbrook lift training business at the western side of the site (part retrospective) and the provision of its own dedicated access; provision of a total 52 car parking spaces (of which 46 are standard spaces [14 of which are dedicated to the Cornerbrook business], 3 disability spaces and 3 spaces served with electric charging points), 22 HGV parking spaces and 8 cycle parking spaces; hard and soft landscaping; boundary fencing and security gates; external safety / security lighting; the widening / reconfiguration of the existing access from Blackburn Road and; the construction of a realigned / repositioned public footpath alongside the River Irwell.