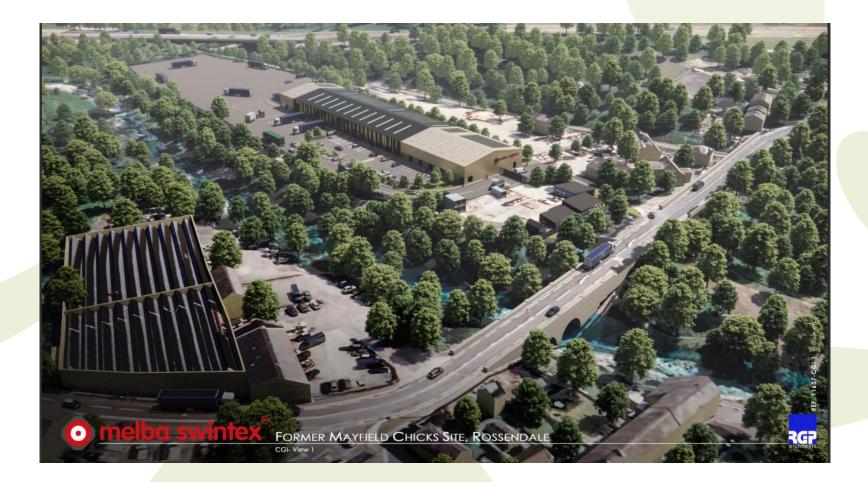

#### 2024/0404 – Site Of Former Mayfield Chicks, Blackburn Road, Ewood Bridge, Rossendale, BB4 6JY.

The erection of a single storey 4,363 sqm GEA (4,110 sqm GIA) Class B8 storage & distribution building (which includes ancillary 470 sqm GIA offices /staff welfare facilities); the construction of a service yard / hardstanding for the purposes of outdoor storage; the retention and minor reconfiguration of the existing Cornerbrook lift training business at the western side of the site (part retrospective) and the provision of its own dedicated access; provision of a total 52 car parking spaces (of which 46 are standard spaces [14 of which are dedicated to the Cornerbrook business], 3 disability spaces and 3 spaces served with electric charging points), 22 HGV parking spaces and 8 cycle parking spaces; hard and soft landscaping; boundary fencing and security gates; external safety / security lighting; the widening / reconfiguration of the existing access from Blackburn Road and; the construction of a realigned / repositioned public footpath alongside the River Irwell.