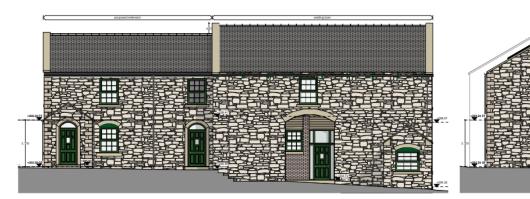

#### **2024/0384** – Manglefold Barn Elm Street Edenfield BL0 0JU

Extension of existing apartment building to form an additional 2 no. self-contained apartments; erection of cycle and bin stores; improvements to access road; and new boundary treatment

#### **Proposed Elevations**

proposed side elevation (NE) 1:50

proposed rear elevation (SE) 1:50