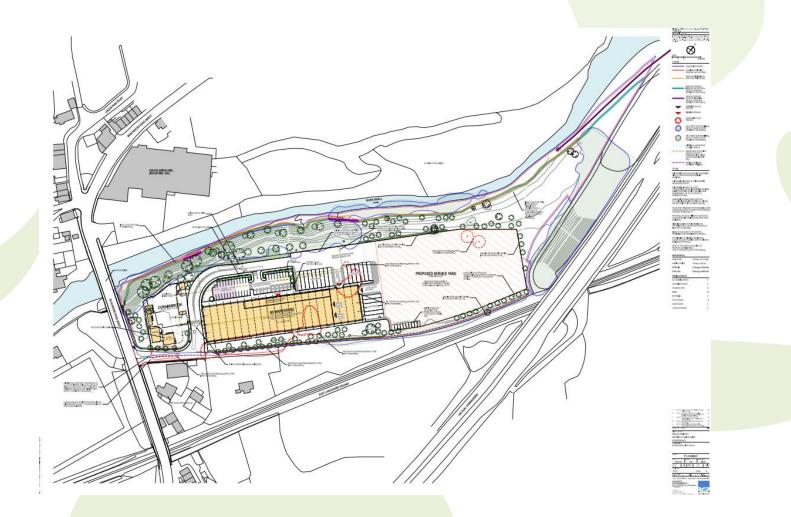

the retention and minor reconfiguration of the existing Cornerbrook lift training business at the western side of the site (part retrospective) and the provision of its own dedicated access; provision of a total 52 car parking spaces (of which 46 are standard spaces [14 of which are dedicated to the Cornerbrook business], 3 disability spaces and 3 spaces served with electric charging points), 22 HGV parking spaces and 8 cycle parking spaces; hard and soft landscaping; boundary fencing and security gates; external safety / security lighting; the widening / reconfiguration of the existing access from Blackburn Road and; the construction of a realigned / repositioned public footpath alongside the River Irwell.

## Landscape Layout



## **Site Location Plan**



#### **Proposed Site Plan**















#### Item B3

#### **2024/0345** – Land At Fallbarn Road Rawtenstall Rossendale Lancashire

# Erection of a three-storey controlled access self-storage facility

#### **Proposed Ground Floor Site Plan**



## **Site Location Plan and Block Plan**



## Proposed North & South Elevations



#### **Proposed East Elevation**



#### **Proposed West Elevation**









#### Item B4

#### **2024/0384** – Manglefold Barn Elm Street Edenfield BL0 0JU

Extension of existing apartment building to form an additional 2 no. self-contained apartments; erection of cycle and bin stores; improvements to access road; and new boundary treatment

#### **Proposed Floor Plans**

mrr n teague

land off elm street, edenfield, BL0 0.U proposed floor plans 23.170\_03-CDP-XX-DR-A-2002\_P01



proposed