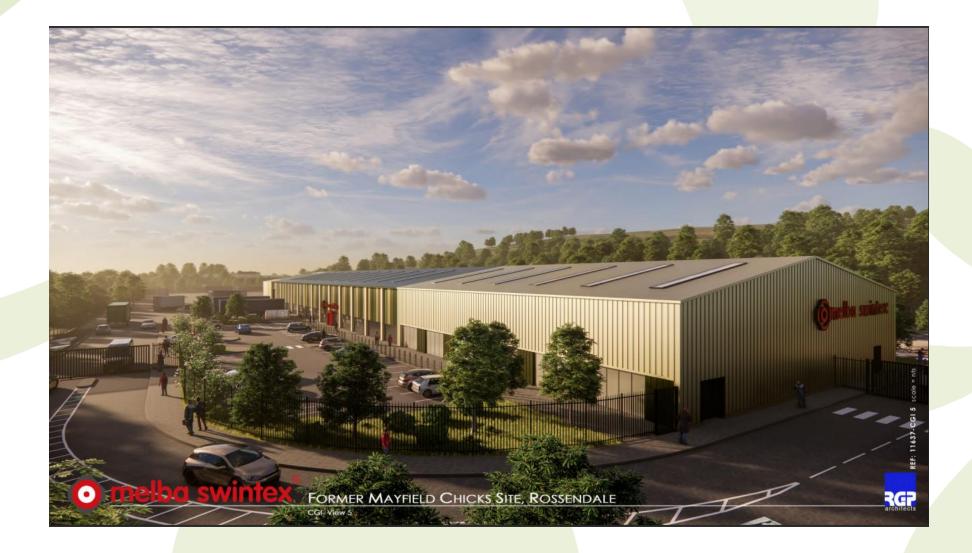

#### 2024/0404 – Site Of Former Mayfield Chicks, Blackburn Road, Ewood Bridge, Rossendale, BB4 6JY.

The erection of a single storey 4,363 sqm GEA (4,110 sqm GIA) Class B8 storage & distribution building (which includes ancillary 470 sqm GIA offices /staff welfare facilities); the construction of a service yard / hardstanding for the purposes of outdoor storage; the retention and minor reconfiguration of the existing Cornerbrook lift training business at the western side of the site (part retrospective) and the provision of its own dedicated access; provision of a total 52 car parking spaces (of which 46 are standard spaces [14 of which are dedicated to the Cornerbrook business], 3 disability spaces and 3 spaces served with electric charging points), 22 HGV parking spaces and 8 cycle parking spaces; hard and soft landscaping; boundary fencing and security gates; external safety / security lighting; the widening / reconfiguration of the existing access from Blackburn Road and; the construction of a realigned / repositioned public footpath alongside the River Irwell.

#### **Proposed Site Plan**