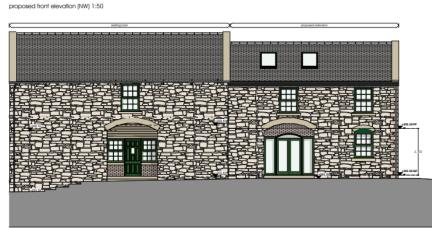

#### **2024/0384** – Manglefold Barn Elm Street Edenfield BL0 0JU

Extension of existing apartment building to form an additional 2 no. self-contained apartments; erection of cycle and bin stores; improvements to access road; and new boundary treatment

#### **Proposed Elevations**

proposed side elevation (NE) 1:50

proposed rear elevation (SE) 1:50