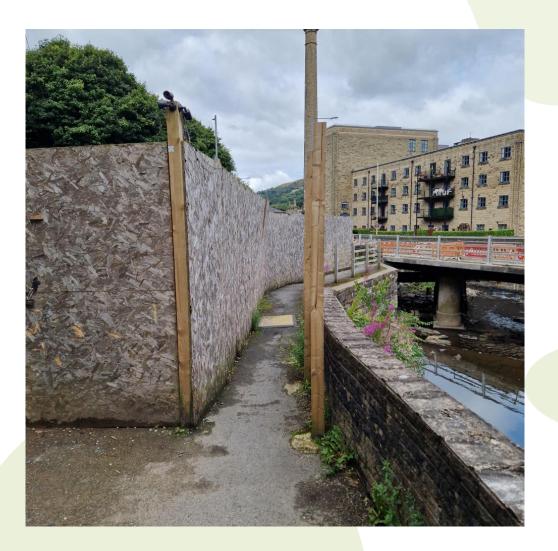

harging points), 22 HGV parking spaces and 8 cycle parking spaces; hard and soft landscaping; boundary fencing and security gates; external safety / security lighting; the widening / reconfiguration of the existing access from Blackburn Road and; the construction of a realigned / repositioned public footpath alongside the River Irwell.

## Landscape Layout



## **Site Location Plan**



#### **Proposed Site Plan**















#### Item B3

#### **2024/0345** – Land At Fallbarn Road Rawtenstall Rossendale Lancashire

# Erection of a three-storey controlled access self-storage facility

#### **Proposed Ground Floor Site Plan**



## **Site Location Plan and Block Plan**



## Proposed North & South Elevations



#### **Proposed East Elevation**



#### **Proposed West Elevation**









#### Item B4

#### **2024/0384** – Manglefold Barn Elm Street Edenfield BL0 0JU

Extension of existing apartment building to form an additional 2 no. self-contained apartments; erection of cycle and bin stores; improvements to access road; and new boundary treatment

#### **Proposed Floor Plans**

mrr n teague

land off elm street, edenfield, BL0 0.U proposed floor plans 23.170\_03-CDP-XX-DR-A-2002\_P01



proposed first floor plan 1:50



proposed ground floor plan 1:50

أسلسل للأسل

Ø

#### **Proposed Elevations**



proposed side elevation (NE) 1:50



proposed rear elevation (SE) 1:50

#### rr n Regue Residential Extension and of eim street, edentied, Bio 0.0. popular einstreet, edentied, Bio 0.0.

a an - brite



#### **Access Design Drawing**