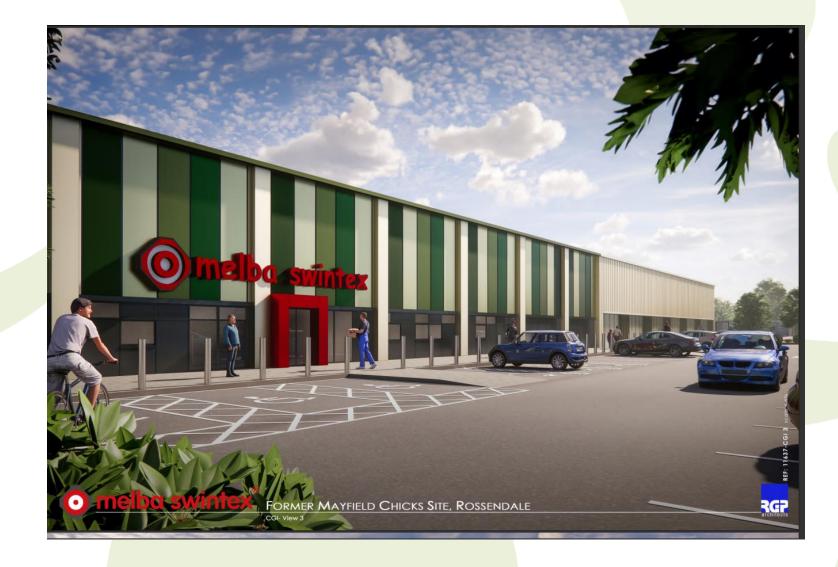

#### 2024/0404 – Site Of Former Mayfield Chicks, Blackburn Road, Ewood Bridge, Rossendale, BB4 6JY.

The erection of a single storey 4,363 sqm GEA (4,110 sqm GIA) Class B8 storage & distribution building (which includes ancillary 470 sqm GIA offices /staff welfare facilities); the construction of a service yard / hardstanding for the purposes of outdoor storage; the retention and minor reconfiguration of the existing Cornerbrook lift training business at the western side of the site (part retrospective) and the provision of its own dedicated access; provision of a total 52 car parking spaces (of which 46 are standard spaces [14 of which are dedicated to the Cornerbrook business], 3 disability spaces and 3 spaces served with electric charging points), 22 HGV parking spaces and 8 cycle parking spaces; hard and soft landscaping; boundary fencing and security gates; external safety / security lighting; the widening / reconfiguration of the existing access from Blackburn Road and; the construction of a realigned / repositioned public footpath alongside the River Irwell.