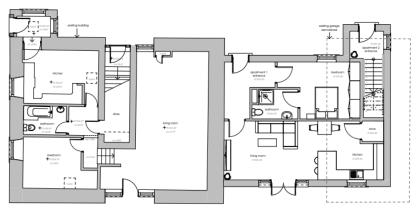

#### **2024/0384** – Manglefold Barn Elm Street Edenfield BL0 0JU

Extension of existing apartment building to form an additional 2 no. self-contained apartments; erection of cycle and bin stores; improvements to access road; and new boundary treatment

#### **Proposed Floor Plans**

mrr n teague

land off elm street, edenfield, BL0 0.U proposed floor plans 23.170\_03-CDP-XX-DR-A-2002\_P01

proposed first floor plan 1:50

proposed ground floor plan 1:50

أسلسل للأسل