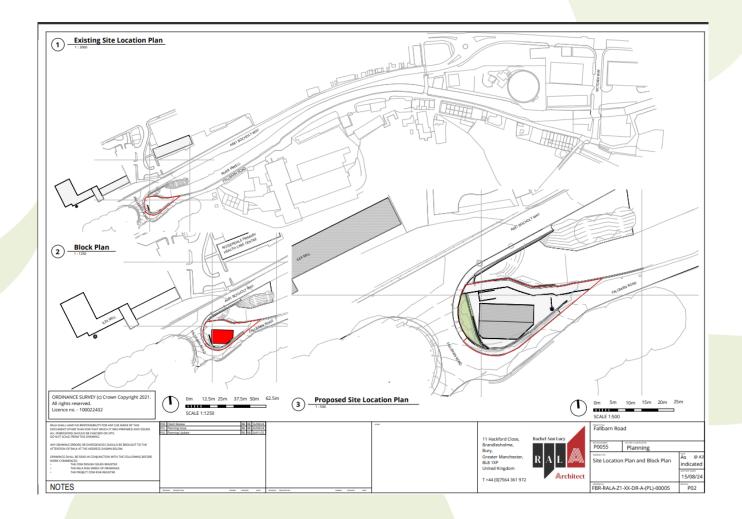

#### **2024/0345** – Land At Fallbarn Road Rawtenstall Rossendale Lancashire

## **Site Location Plan and Block Plan**