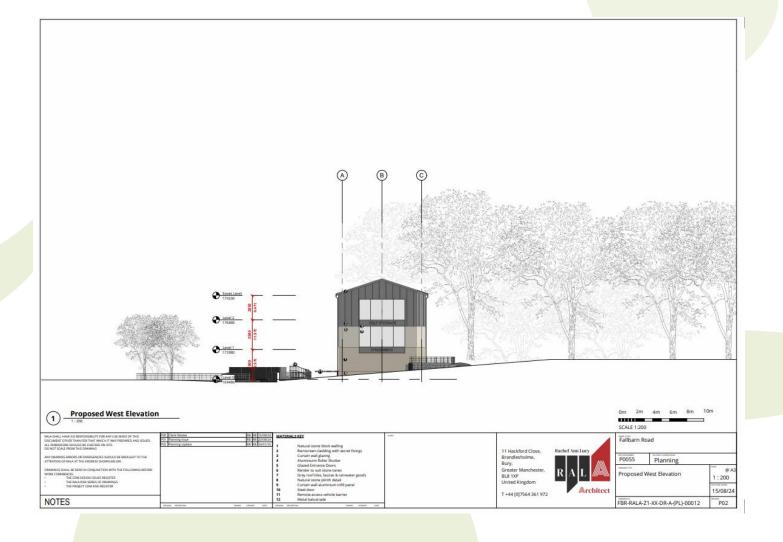

tric charging points), 22 HGV parking spaces and 8 cycle parking spaces; hard and soft landscaping; boundary fencing and security gates; external safety / security lighting; the widening / reconfiguration of the existing access from Blackburn Road and; the construction of a realigned / repositioned public footpath alongside the River Irwell.

## Landscape Layout



## **Site Location Plan**



#### **Proposed Site Plan**















#### Item B3

#### **2024/0345** – Land At Fallbarn Road Rawtenstall Rossendale Lancashire

# Erection of a three-storey controlled access self-storage facility

#### **Proposed Ground Floor Site Plan**



## **Site Location Plan and Block Plan**



## Proposed North & South Elevations



#### **Proposed East Elevation**



#### **Proposed West Elevation**









#### Item B4

#### **2024/0384** – Manglefold Barn Elm Street Edenfield BL0 0JU

Extension of existing apartment building to form an additional 2 no. self-contained apartments; erection of cycle and bin stores; improvements to access road; and new boundary treatment

#### **Proposed Floor Plans**

mrr n teague

land off elm street, edenfield, BL0 0.U proposed floor plans 23.170\_03-CDP-XX-DR-A-2002\_P01



proposed first floor plan 1:50



proposed ground floor plan 1:50

أسلسل للأسل

Ø

#### **Proposed Elevations**



proposed side elevation (NE) 1:50



proposed rear elevation (SE) 1:50

#### rr n Regue Residential Extension and of eim street, edentied, Bio 0.0. popular einstreet, edentied, Bio 0.0.

a an - brite



#### **Access Design Drawing**