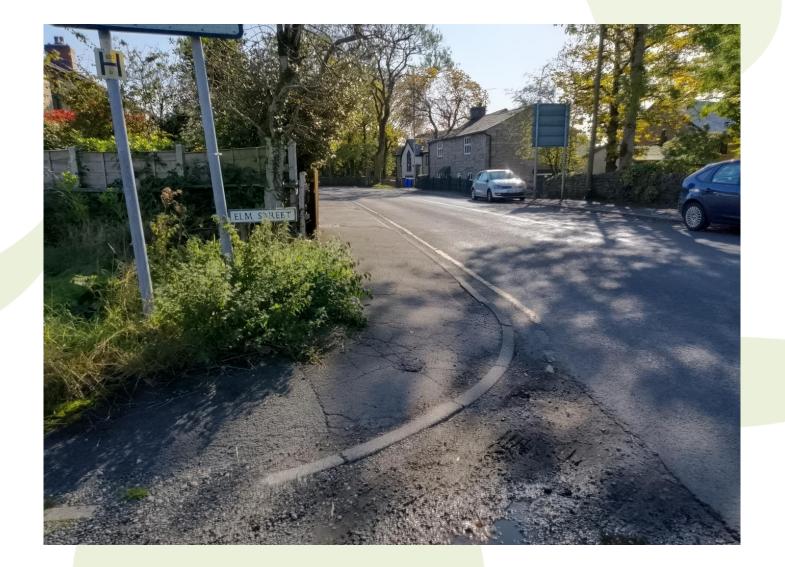

#### **2024/0384** – Manglefold Barn Elm Street Edenfield BL0 0JU

Extension of existing apartment building to form an additional 2 no. self-contained apartments; erection of cycle and bin stores; improvements to access road; and new boundary treatment

#### **Access Design Drawing**