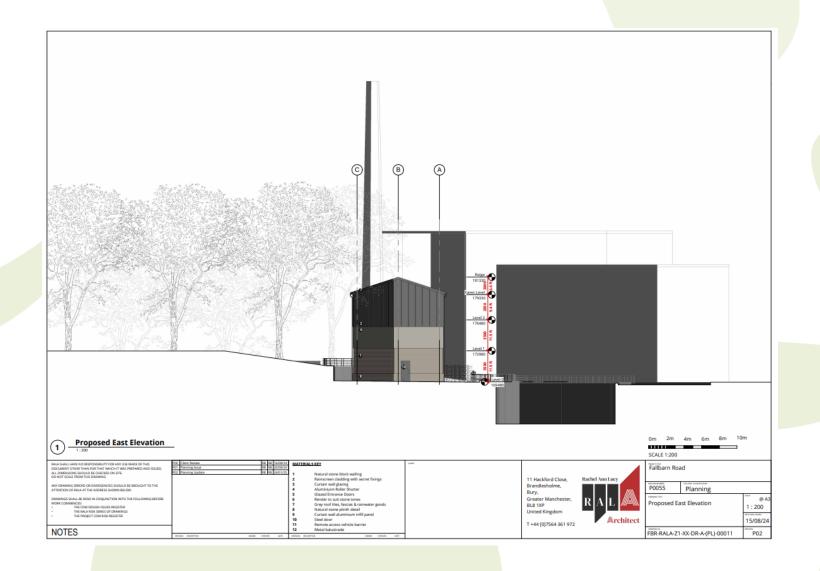

spaces and 3 spaces served with electric charging points), 22 HGV parking spaces and 8 cycle parking spaces; hard and soft landscaping; boundary fencing and security gates; external safety / security lighting; the widening / reconfiguration of the existing access from Blackburn Road and; the construction of a realigned / repositioned public footpath alongside the River Irwell.

## Landscape Layout



## **Site Location Plan**



#### **Proposed Site Plan**















#### Item B3

#### **2024/0345** – Land At Fallbarn Road Rawtenstall Rossendale Lancashire

# Erection of a three-storey controlled access self-storage facility

#### **Proposed Ground Floor Site Plan**



## **Site Location Plan and Block Plan**



## Proposed North & South Elevations



#### **Proposed East Elevation**



#### **Proposed West Elevation**









#### Item B4

#### **2024/0384** – Manglefold Barn Elm Street Edenfield BL0 0JU

Extension of existing apartment building to form an additional 2 no. self-contained apartments; erection of cycle and bin stores; improvements to access road; and new boundary treatment

#### **Proposed Floor Plans**

mrr n teague

land off elm street, edenfield, BL0 0.U proposed floor plans 23.170\_03-CDP-XX-DR-A-2002\_P01



proposed first floor plan 1:50



proposed ground floor plan 1:50

أسلسل للأسل

Ø

#### **Proposed Elevations**



proposed side elevation (NE) 1:50



proposed rear elevation (SE) 1:50

#### rr n Regue Residential Extension and of eim street, edentied, Bio 0.0. popular einstreet, edentied, Bio 0.0.

a an - brite



#### **Access Design Drawing