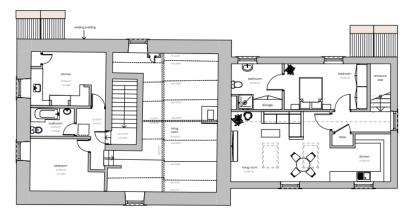

#### **2024/0384** – Manglefold Barn Elm Street Edenfield BL0 0JU

Extension of existing apartment building to form an additional 2 no. self-contained apartments; erection of cycle and bin stores; improvements to access road; and new boundary treatment

#### **Proposed Floor Plans**

mrr n teague

land off elm street, edenfield, BL0 0.U proposed floor plans 23.170\_03-CDP-XX-DR-A-2002\_P01

proposed first floor plan 1:50

proposed ground floor plan 1:50

أسلسل للأسل