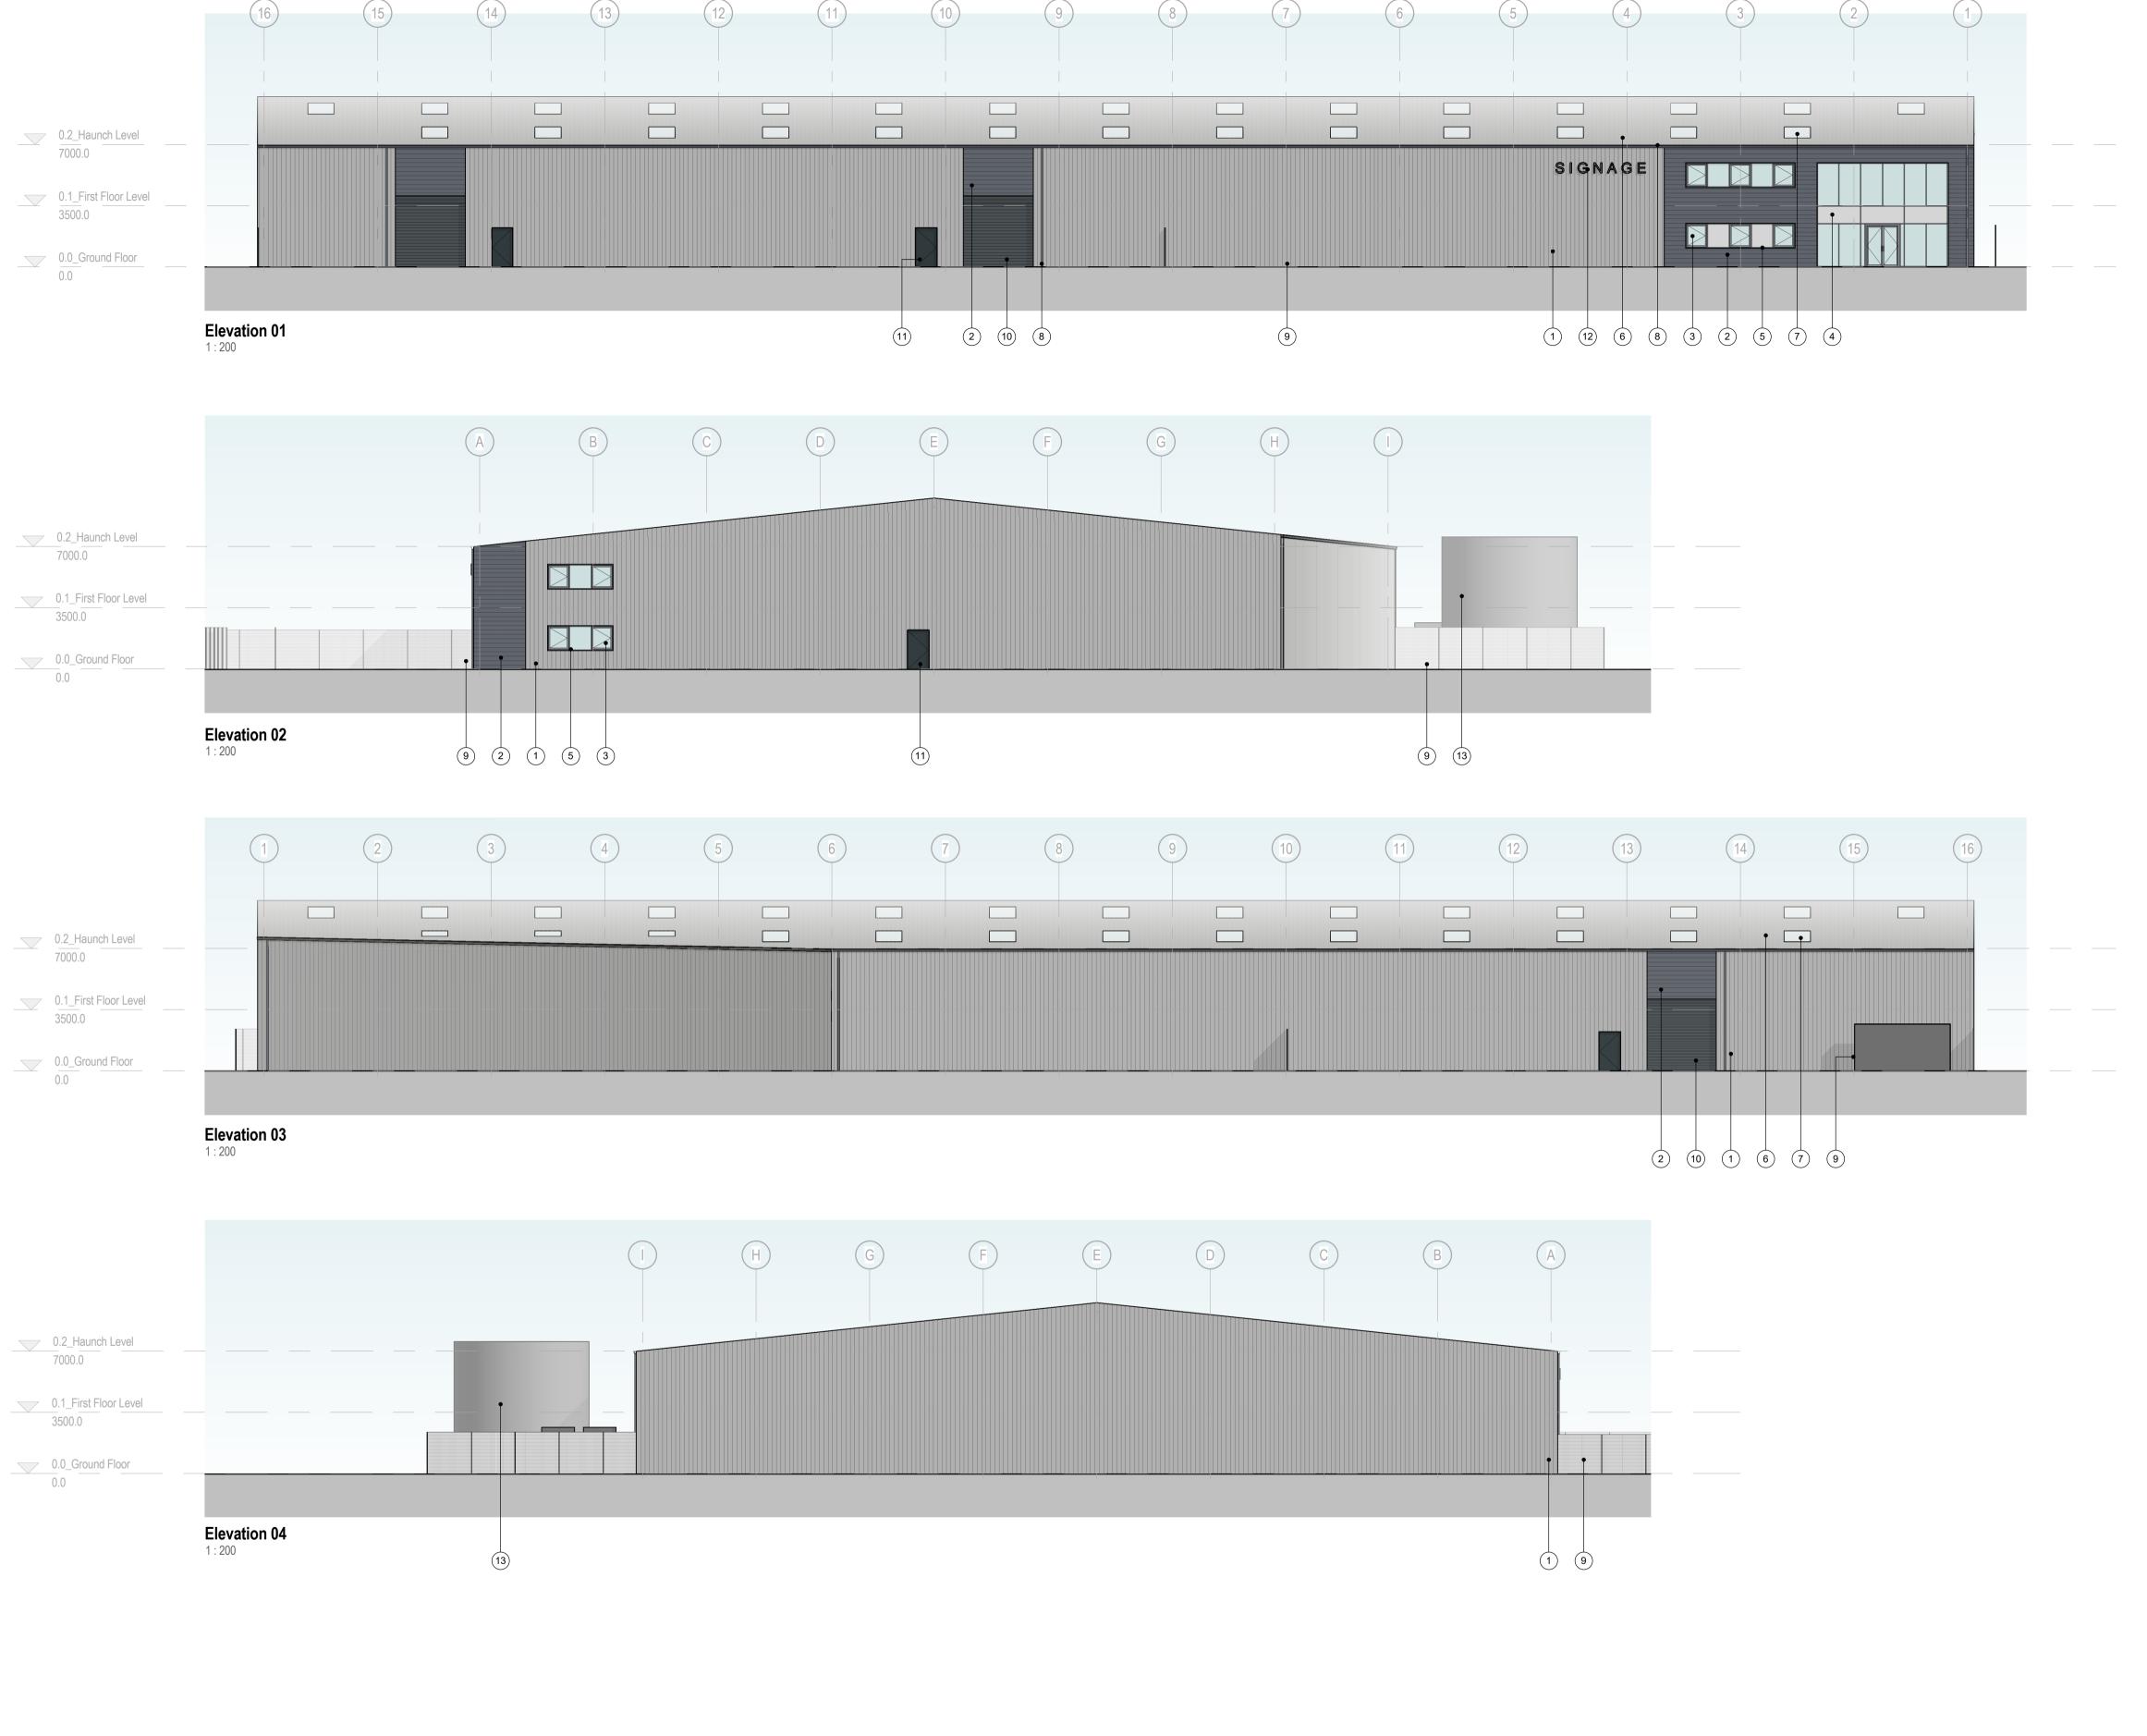

# **Materials Key**

- Profiled Cladding. Vertically Laid. Colour: Light Grey.
   Feature Cladding. Horizontally Laid. Colour: Dark Grey.
- 3. Clear Glazing.
- Glazed Spandrel Panel. Colour: Light Grey.
   PPC Aluminium Frames. Colour: Dark Grey.
- 6. Profiled Roof System. Colour: Light Grey.
- Profiled Roof Light System.
   PPC Aluminium Guttering. Colour: Dark Grey.
- Mesh Fencing. Colour: Dark Grey.
   Roller Shutter Door. Colour: Dark Grey.
   Metal Door. Colour: Dark Grey.

- 12. Feature Signage.13. Sprinkler Tank.

Proposed Elevations - General Arranagement SCALE PAPER SIZE A1 As indicated DRAWN BY 20/02/19 REVISION DAY DRAWING No. PROJECT No. 591-17 AE-04-001

PLANNING

DAY Architectural Ltd. and is not to be reproduced without their permission