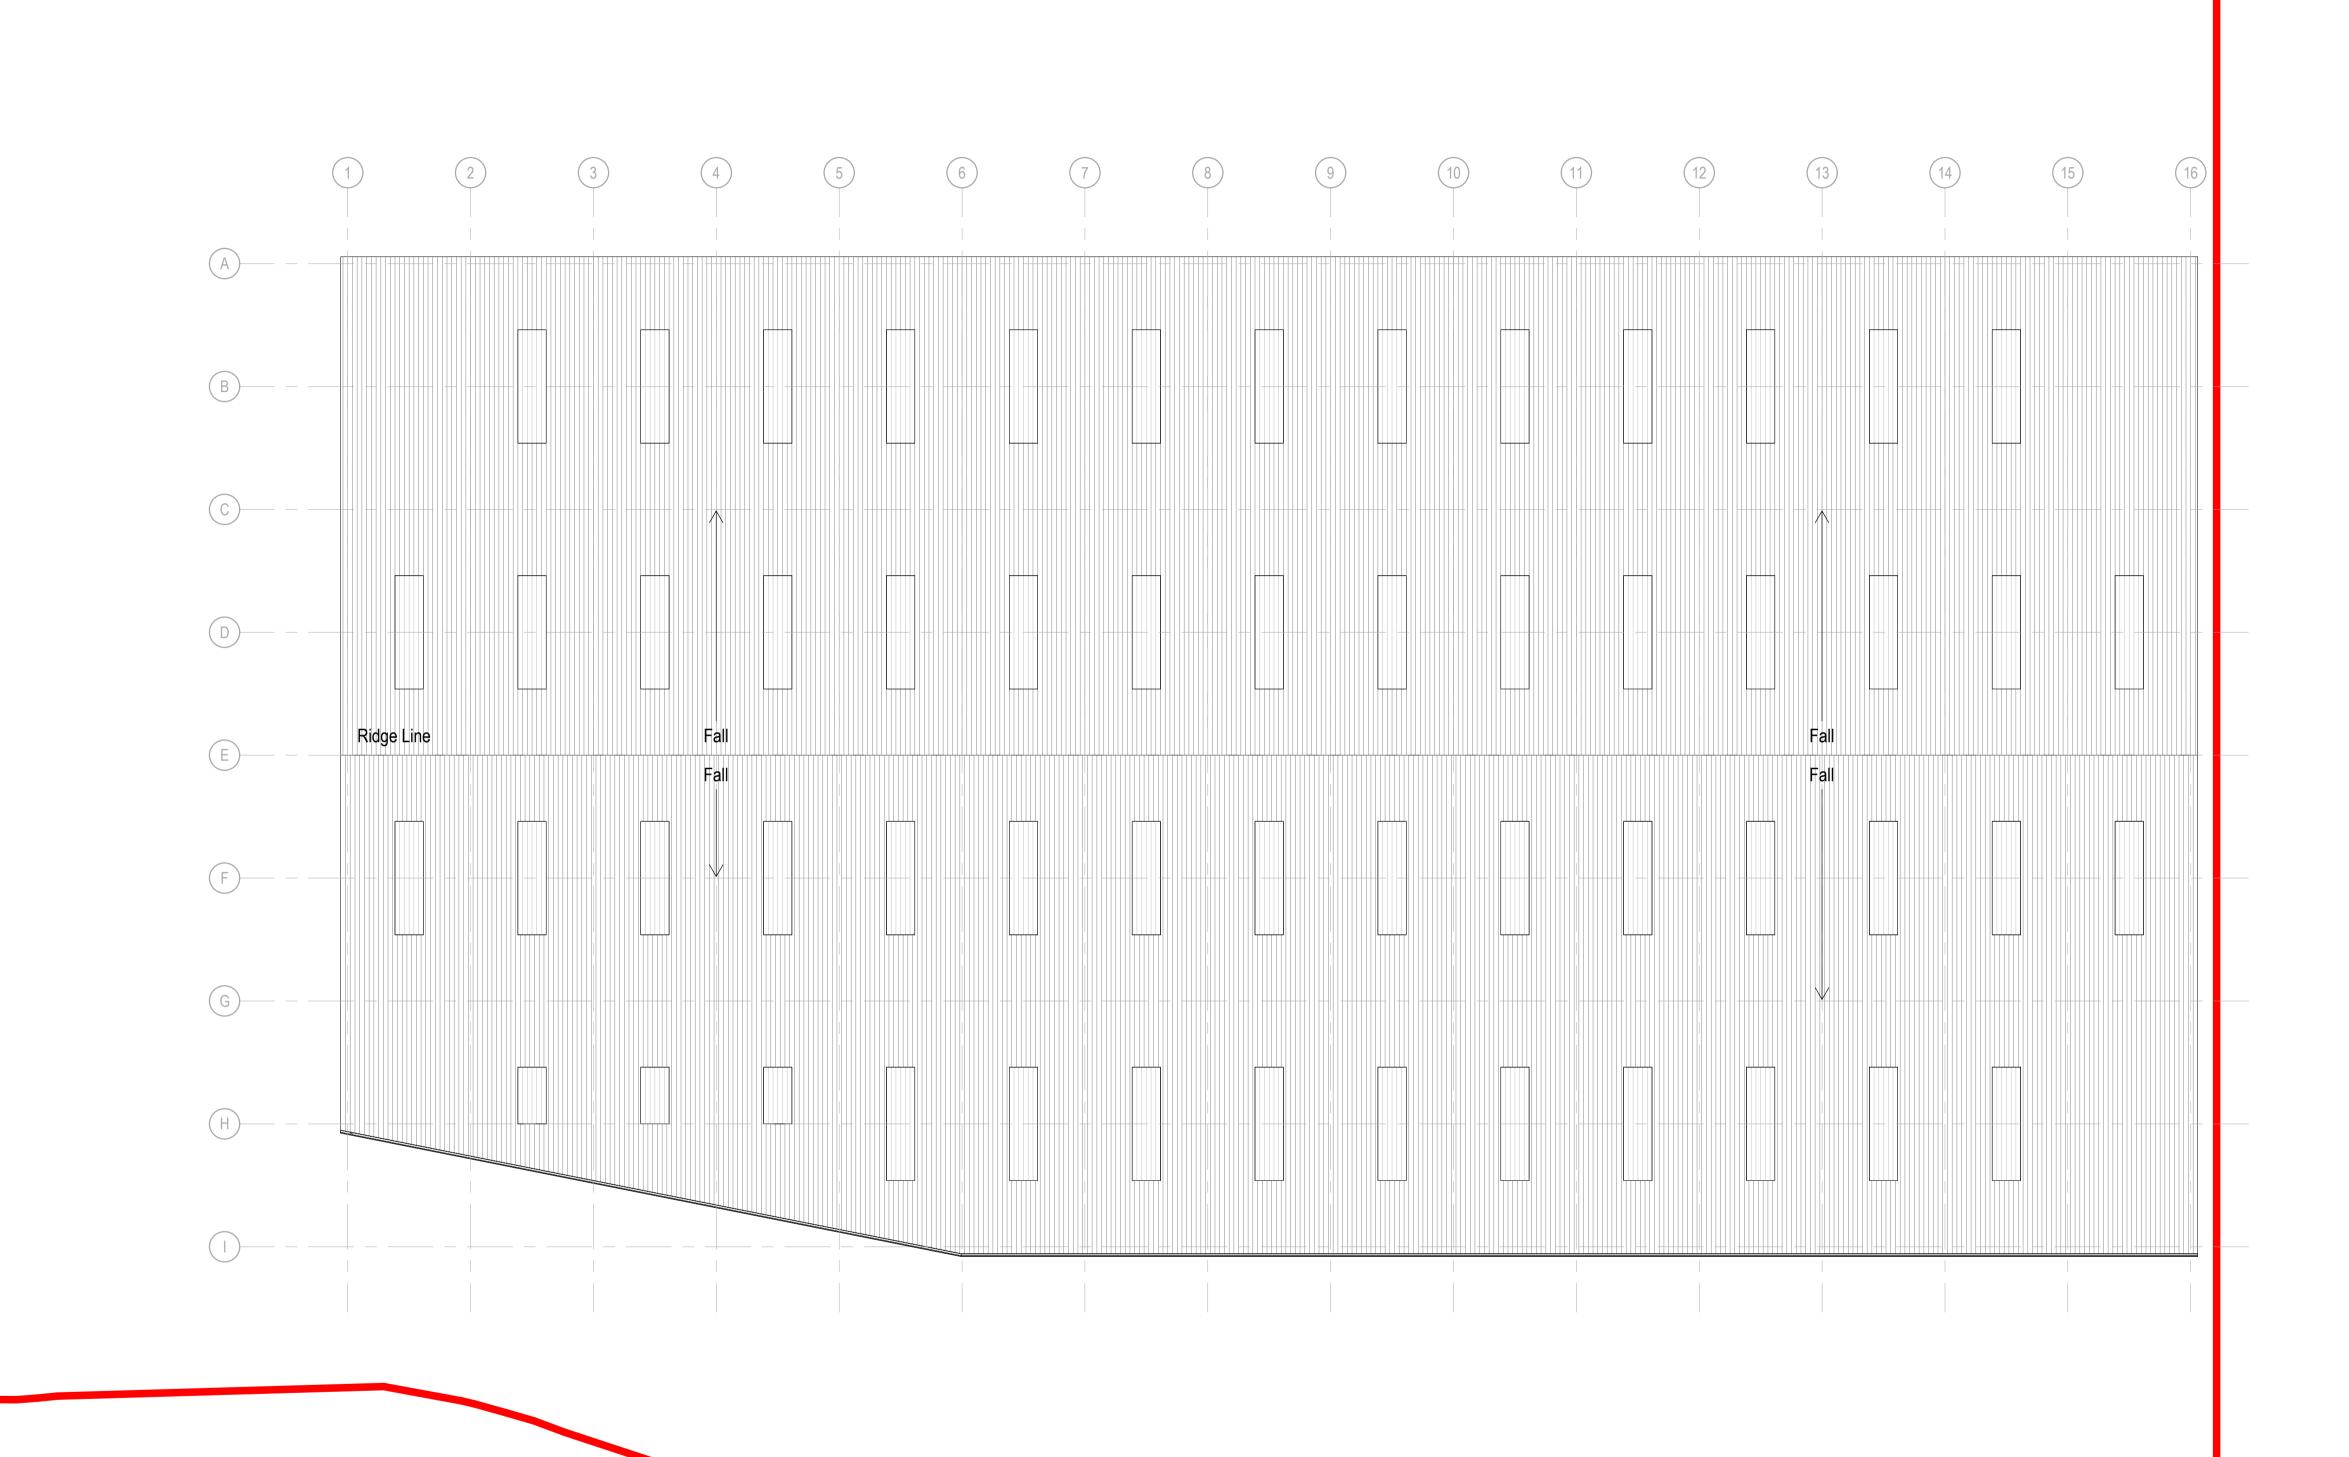

# **Materials Key**

- Profiled Cladding. Vertically Laid. Colour: Light Grey.
   Feature Cladding. Horizontally Laid. Colour: Dark Grey.
- 3. Clear Glazing.
- Glazed Spandrel Panel. Colour: Light Grey.
   PPC Aluminium Frames. Colour: Dark Grey.
- 6. Profiled Roof System. Colour: Light Grey.
- Profiled Roof Light System.
   PPC Aluminium Guttering. Colour: Dark Grey.
- Mesh Fencing. Colour: Dark Grey.
   Roller Shutter Door. Colour: Dark Grey.
   Metal Door. Colour: Dark Grey.

- 12. Feature Signage.13. Sprinkler Tank.