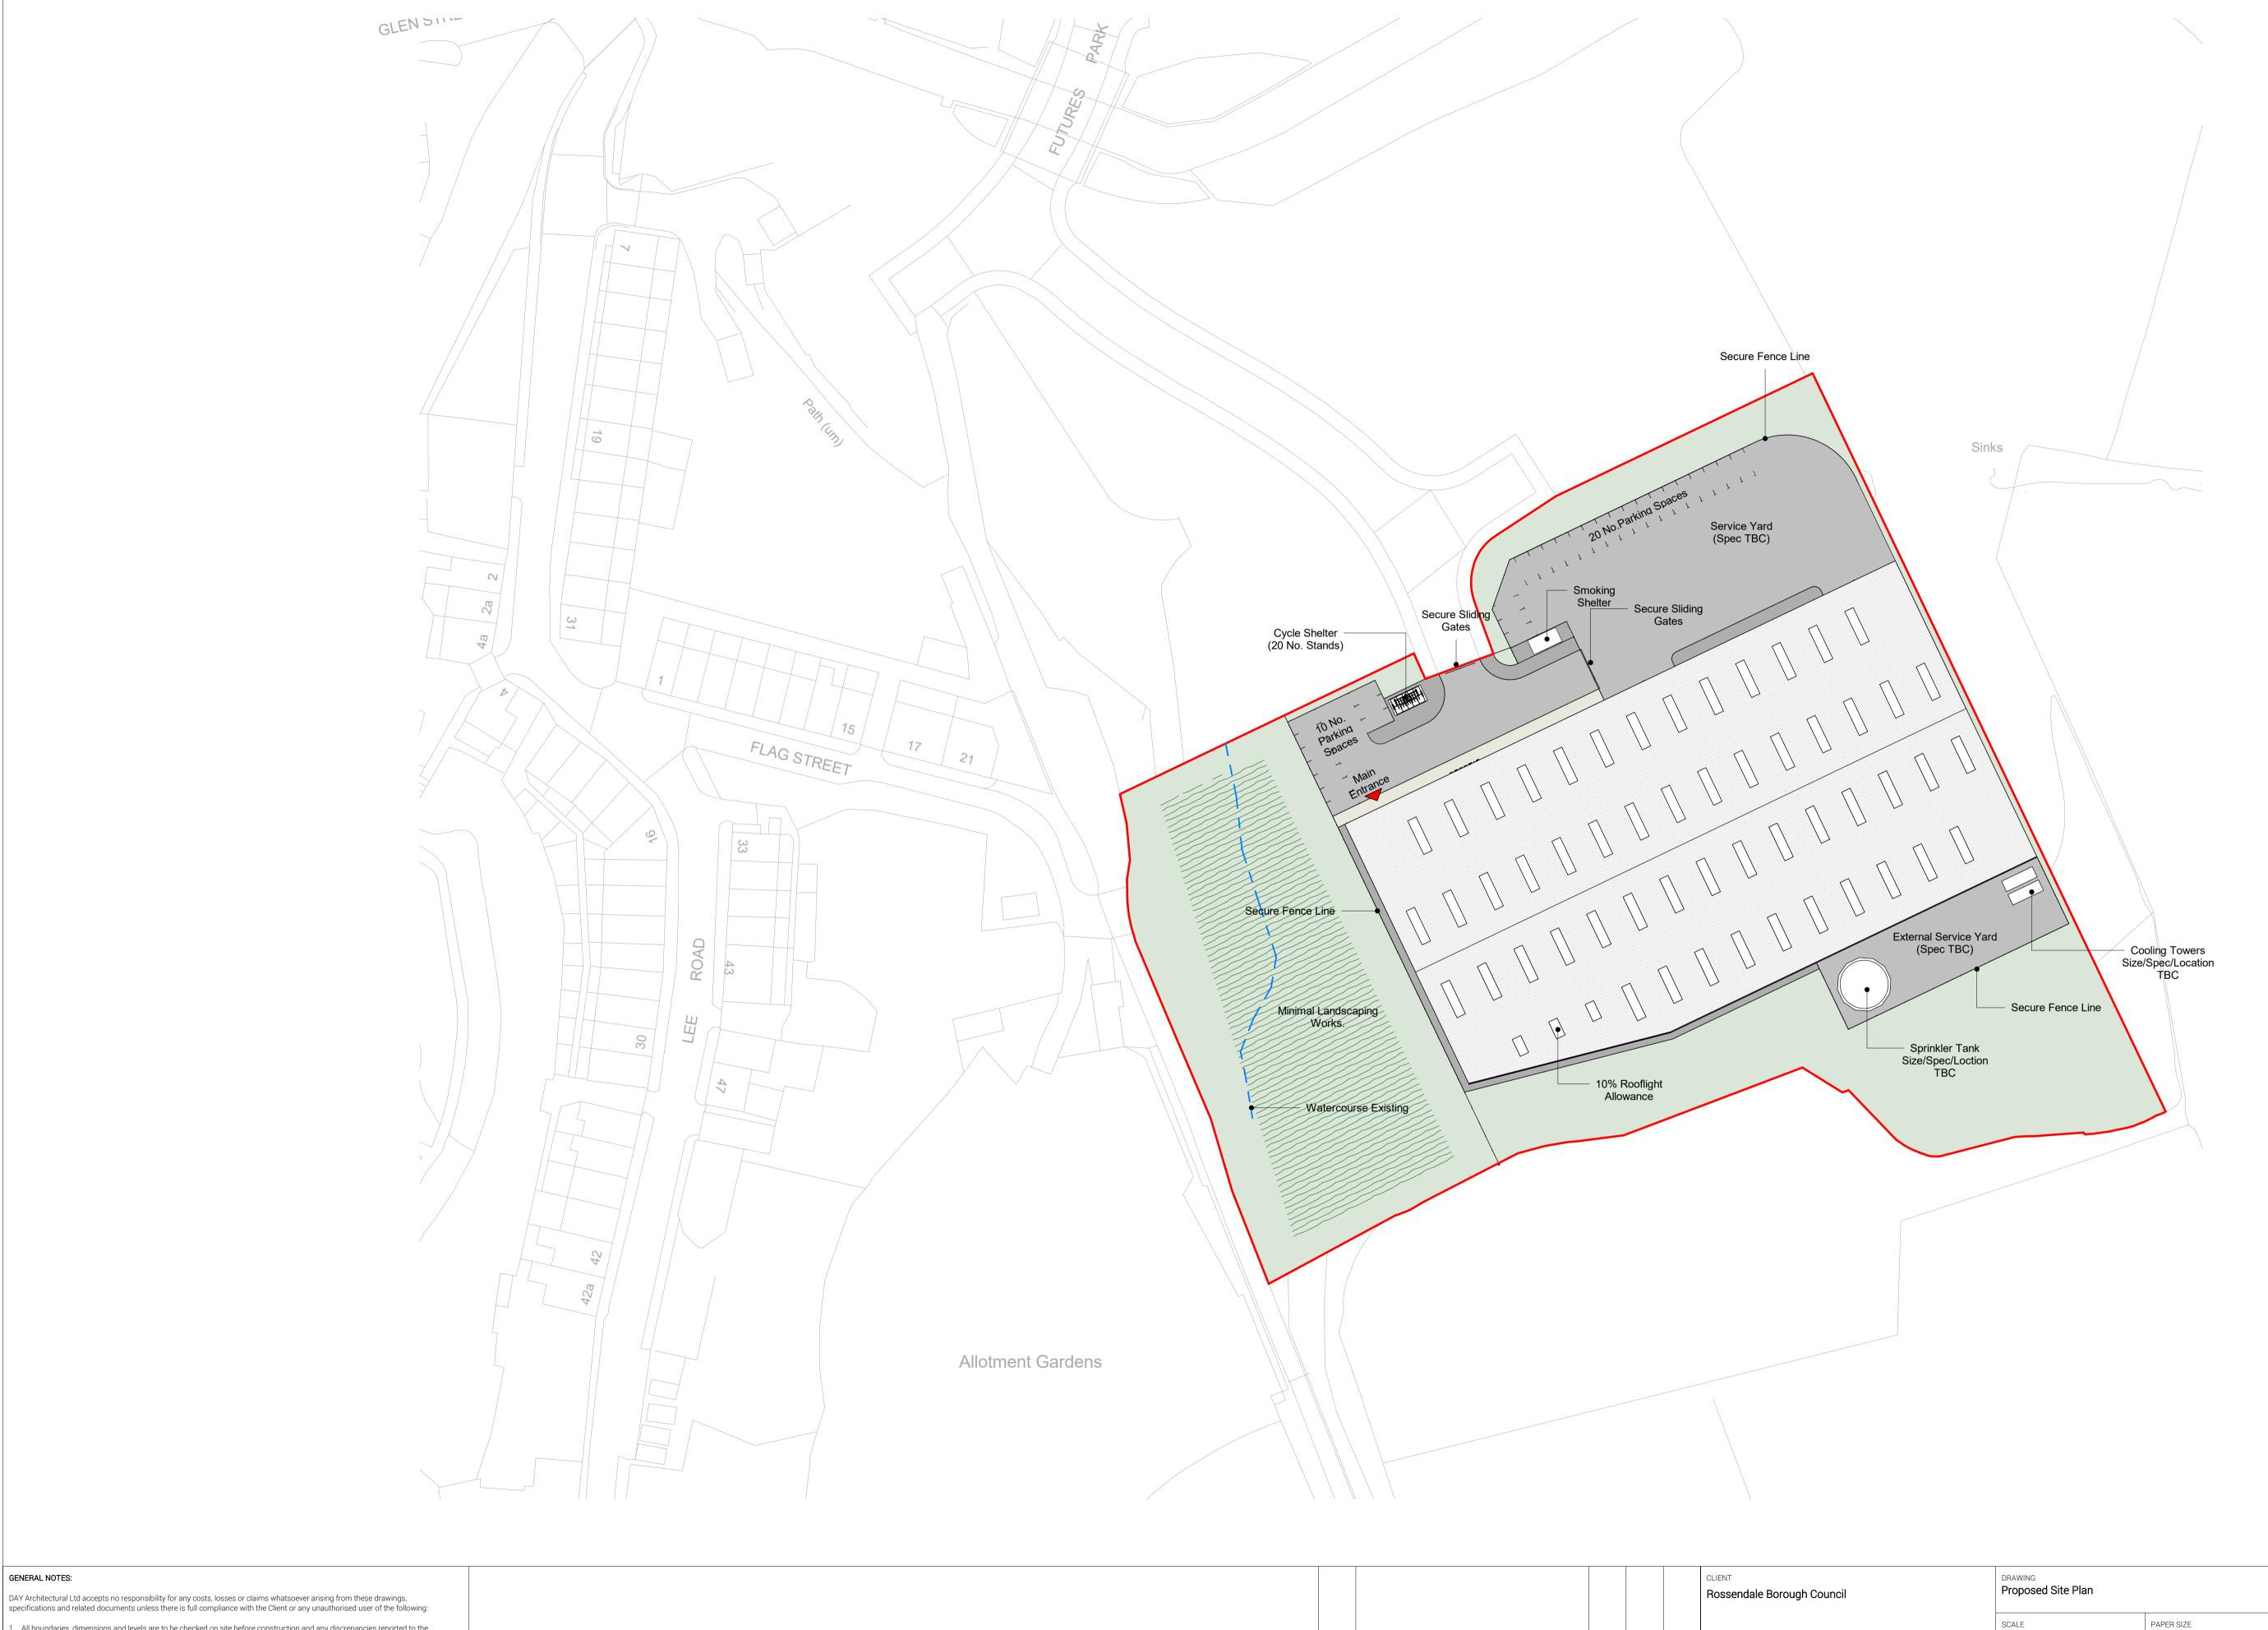

|   |                                                                                   |          |    |    | CLIENT Rossendale Borough Council | DRAWING Proposed |
|---|-----------------------------------------------------------------------------------|----------|----|----|-----------------------------------|------------------|
|   |                                                                                   |          |    |    |                                   | SCALE<br>1:500   |
|   |                                                                                   |          |    |    |                                   | DATE 11/03/19    |
|   |                                                                                   |          |    |    | PROJECT                           | DAY DRAWIN       |
| С | Issued for Planning.                                                              | 11.03.19 | RL | GH | Advanced Manufacturing Facility   | AL-04-00         |
| В | Site boundary, building position and site layout revised. Issued for Information. | 11.03.19 | RL | GH | <b>33</b>                         |                  |
| А | First Issue. Issued for Information                                               | 07.03.19 | RL | GH |                                   | DRAWING ST       |
|   |                                                                                   |          |    |    |                                   |                  |

DATE REV BY CHKD BY

REV DESCRIPTION

| Proposed Site Plan  |               |             |
|---------------------|---------------|-------------|
| SCALE 1:500         | PAPER SIZE A1 |             |
| DATE 11/03/19       | DRAWN BY      |             |
| DAY DRAWING No.     | REVISION      | PROJECT No. |
| AL-04-001           | С             | 591-17      |
| DRAWING STATUS PLAN | NING          |             |