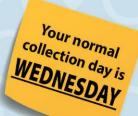

## **ZONE 2B: WEEKLY REFUSE**

Refuse collections will be weekly on a Wednesday. After Christmas 2019 your refuse will be collected on a different day, Thursday 2<sup>nd</sup> January 2020.

Recycling Dates are shown below.