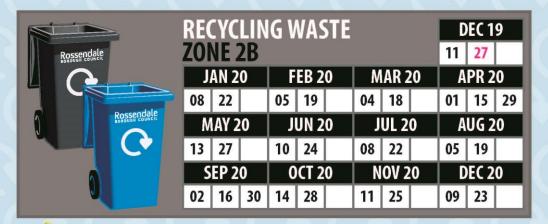

## YOUR 2019/20 WASTE AND RECYCLING COLLECTION CALENDAR

**COLLECTION CHANGES DUE TO PUBLIC HOLIDAYS ARE SHOWN IN PINK** 

## **ZONE 2B: WEEKLY REFUSE**

Refuse collections will be weekly on a Wednesday. After Christmas 2019 your refuse will be collected on a different day, Thursday 2<sup>nd</sup> January 2020.

Recycling Dates are shown below.