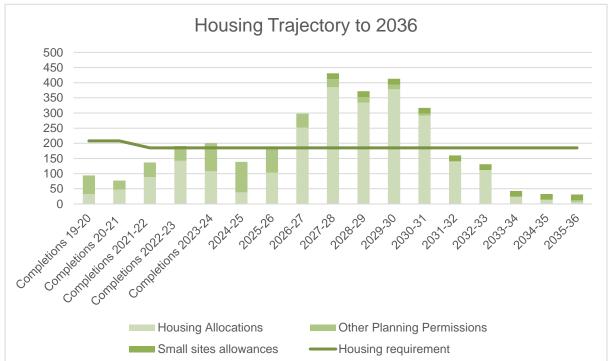

#### In Summary:

- **201 dwellings** have been completed in the last year (2023/2024), which surpasses the Local Plan annual requirement of 185 dwellings by 16 dwellings.
- **700 dwellings** have been completed so far over the adopted Local Plan period (2019 to 2036), which represents 271 fewer dwellings than the cumulative Local Plan requirement of 971 dwellings.
- 3.4 The Council continues to take the view that any assessment of local delivery is likely to be more robust if a longer term view is taken, since this takes account of the peaks and troughs of the housing market cycle. Graph 2 shows the anticipated housing delivery, known as 'Housing Trajectory'. This takes a realistic view of house building over the plan period taking into account the effects of the Covid-19 Pandemic, climatic variances and other factors impacting on the global supply chain, and their implications for the UK house building industry. As such, the expected delivery rates may vary from year to year.

Graph 2: Rossendale Housing Trajectory (Rossendale Local Plan 2019 to 2036)

3.7 In accordance with the NPPF, the five year housing land supply is identified against the housing requirement set out in the strategic Policy HS1 of the Rossendale Local Plan (adopted in December 2021). This is explained in para 3.8 below: