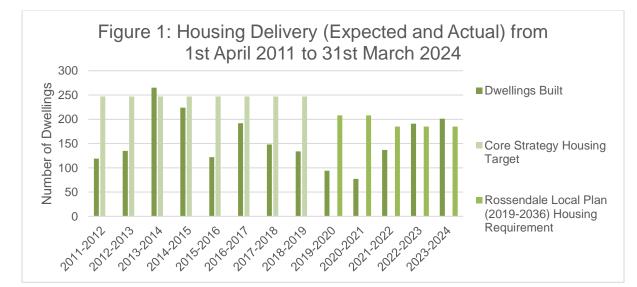

#### Rossendale Local Plan 2019 to 2036 Housing Requirement

3.2 As stated in the introduction, the housing requirement is set out in the adopted Rossendale Local Plan 2019 to 2036. This report will present an analysis of the completions data against this requirement. 201 completions is above the Local Plan annual housing requirement of 185 dwellings. Graph 1 below charts housing performance in Rossendale over the previous years with a distinction between the previous Core Strategy housing target and the current Local Plan period.

Graph 1: Dwellings Built to date (Expected and Actual) - 1 April 2011 to 31 March 2024

3.3 As shown in Table 1 below, a total of 700 dwellings have been completed in Rossendale between 1<sup>st</sup> April 2019 and 31<sup>st</sup> March 2024.

|           | Comp               | letions                | Delivery agai<br>Plan  | nst Rossen<br>Requireme              |                                             |
|-----------|--------------------|------------------------|------------------------|--------------------------------------|---------------------------------------------|
| Year      | Actual Completions | Cumulative Completions | Local Plan Requirement | Cumulative Local Plan<br>Requirement | Cumulative under (-) and over (+)<br>supply |
| 2019/2020 | 94                 | 94                     | 208                    | 208                                  | -114                                        |
| 2020/2021 | 77                 | 171                    | 208                    | 416                                  | -245                                        |
| 2021/2022 | 137                | 308                    | 185                    | 601                                  | -293                                        |
| 2022/2023 | 191                | 499                    | 185                    | 786                                  | -287                                        |
| 2023/2024 | 201                | 700                    | 185                    | 971                                  | -271                                        |

#### In Summary:

- **201 dwellings** have been completed in the last year (2023/2024), which surpasses the Local Plan annual requirement of 185 dwellings by 16 dwellings.
- **700 dwellings** have been completed so far over the adopted Local Plan period (2019 to 2036), which represents 271 fewer dwellings than the cumulative Local Plan requirement of 971 dwellings.
- 3.4 The Council continues to take the view that any assessment of local delivery is likely to be more robust if a longer term view is taken, since this takes account of the peaks and troughs of the housing market cycle. Graph 2 shows the anticipated housing delivery, known as 'Housing Trajectory'. This takes a realistic view of house building over the plan period taking into account the effects of the Covid-19 Pandemic, climatic variances and other factors impacting on the global supply chain, and their implications for the UK house building industry. As such, the expected delivery rates may vary from year to year.