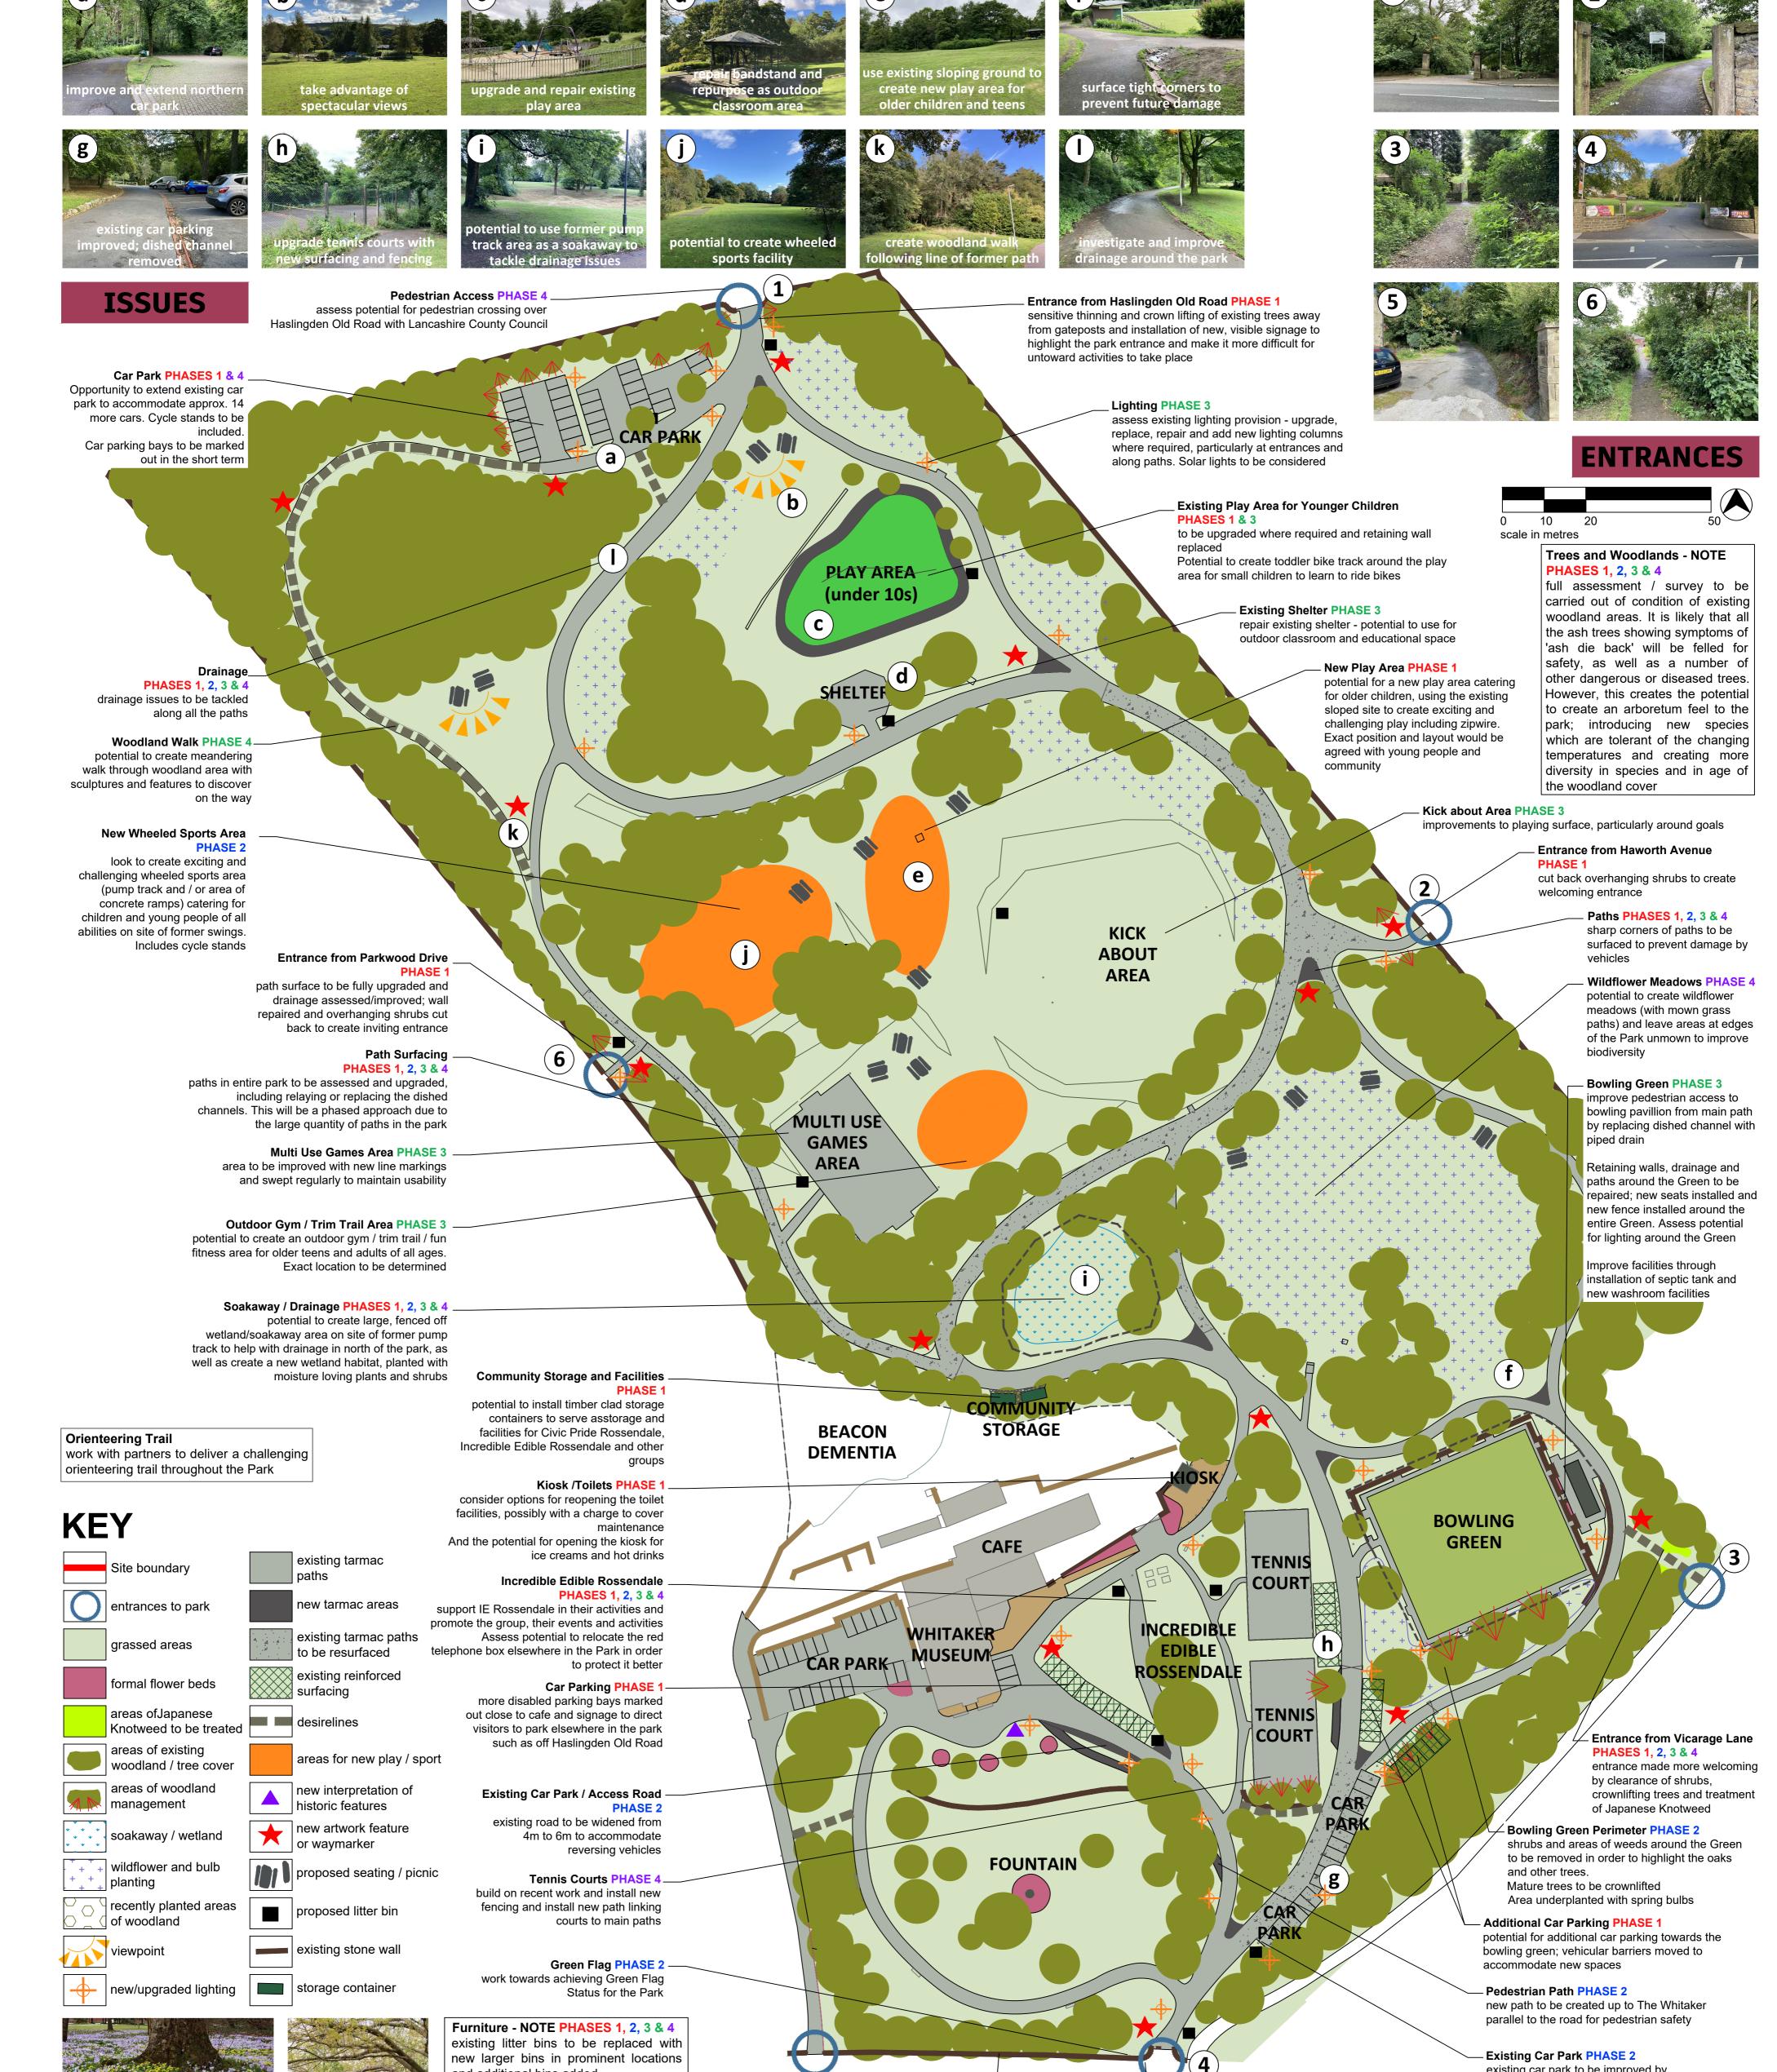

## Whitaker Park Masterplan

July 2023 258/MP01 v2 Not to Scale

1 2222 the wider park

and additional bins added Additional seating and picnic tables to be installed around the wider park to create areas for families and friends as well as resting points for those walking

5 potential to reinstate railings along stone wall to match original

- Pedestrian Access PHASE 4 assess potential for pedestrian crossing over Haslingden Road with Lancashire County Council and signpost visitors from East Lancashire Railway along Cow Lane

existing car park to be improved by replacing dished channels with piped drains under the road surface

## **IDEAS AND INSPIRATION**