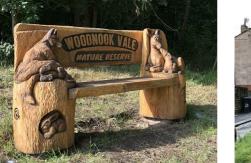

## Whitaker Park Masterplan

July 2023 258/MP01 v2 Not to Scale





















1 2222 the wider park

and additional bins added Additional seating and picnic tables to be installed around the wider park to create areas for families and friends as well as resting points for those walking

5 potential to reinstate railings along stone wall to match original

- Pedestrian Access PHASE 4 assess potential for pedestrian crossing over Haslingden Road with Lancashire County Council and signpost visitors from East Lancashire Railway along Cow Lane

existing car park to be improved by replacing dished channels with piped drains under the road surface

## **IDEAS AND INSPIRATION**