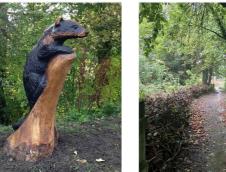

## Whitaker Park Masterplan

July 2023 258/MP01 v2 Not to Scale





















1 2222 the wider park

and additional bins added Additional seating and picnic tables to be installed around the wider park to create areas for families and friends as well as resting points for those walking

5 potential to reinstate railings along stone wall to match original

- Pedestrian Access PHASE 4 assess potential for pedestrian crossing over Haslingden Road with Lancashire County Council and signpost visitors from East Lancashire Railway along Cow Lane

existing car park to be improved by replacing dished channels with piped drains under the road surface

## **IDEAS AND INSPIRATION**