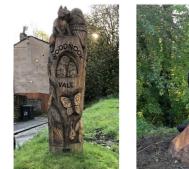

## Whitaker Park Masterplan

July 2023 258/MP01 v2 Not to Scale





















1 2222 the wider park

and additional bins added Additional seating and picnic tables to be installed around the wider park to create areas for families and friends as well as resting points for those walking

5 potential to reinstate railings along stone wall to match original

- Pedestrian Access PHASE 4 assess potential for pedestrian crossing over Haslingden Road with Lancashire County Council and signpost visitors from East Lancashire Railway along Cow Lane

existing car park to be improved by replacing dished channels with piped drains under the road surface

## **IDEAS AND INSPIRATION**