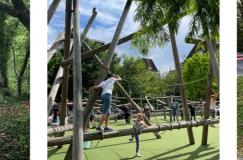

## Whitaker Park Masterplan

July 2023 258/MP01 v2 Not to Scale





















1 2222 the wider park

and additional bins added Additional seating and picnic tables to be installed around the wider park to create areas for families and friends as well as resting points for those walking

5 potential to reinstate railings along stone wall to match original

- Pedestrian Access PHASE 4 assess potential for pedestrian crossing over Haslingden Road with Lancashire County Council and signpost visitors from East Lancashire Railway along Cow Lane

existing car park to be improved by replacing dished channels with piped drains under the road surface

## **IDEAS AND INSPIRATION**